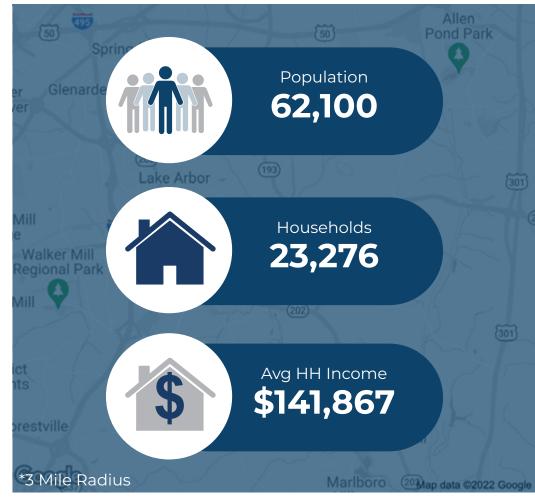

| JOIN<br>VELS & MARK POPEYES SUBULAY & MESSALEARE<br>The UPS Store & Thobile M |                     |                       |                           |  |  |
|-------------------------------------------------------------------------------|---------------------|-----------------------|---------------------------|--|--|
|                                                                               |                     |                       |                           |  |  |
| Demographic                                                                   | 1 Mile              | <b>3</b> Miles        | 5 Miles                   |  |  |
| Demographic<br>Population                                                     | <b>1 Mile</b> 6,354 | <b>3 Miles</b> 62,100 | <b>5 Miles</b><br>167,446 |  |  |
| <u> </u>                                                                      | -                   |                       |                           |  |  |
| Population                                                                    | 6,354               | 62,100                | 167,446                   |  |  |