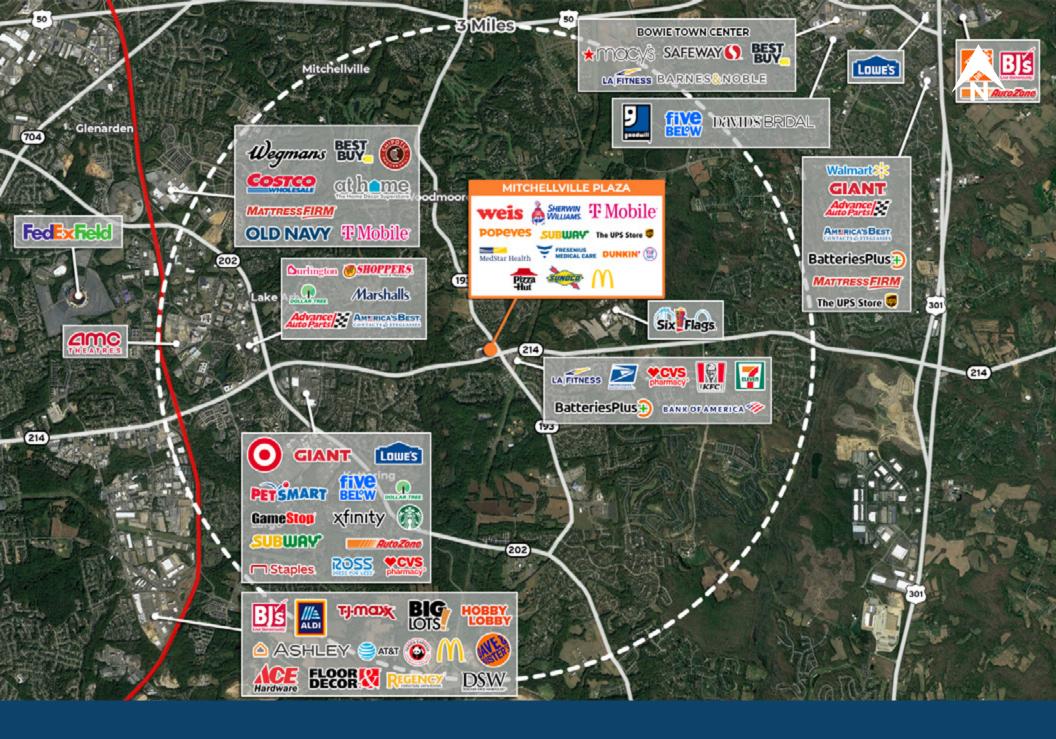

| AVAILABLE               | ±1,170 SF |  |  |
| 219                             | AVAILABLE               | ±1,507 SF |  |  |
| 220                             | Dr. Christine Omoruyi   | ±2,525 SF |  |  |
| 221                             | Aesthetic Dental Care   | ±1,407 SF |  |  |
| 223                             | AVAILABLE               | ±2,502 SF |  |  |
| 224                             | Oral Surgery Center     | ±2,787 SF |  |  |
| 225                             | Comprehensive Allergy   | ±1,411 SF |  |  |
| 227                             | Total Access Insurance  | ±1,108 SF |  |  |
| 228                             | AVAILABLE               | ±1,379 SF |  |  |
| 229                             | US Army                 | ±781 SF   |  |  |



# Site Plan



# Local Aerial



## **Market Aerial**