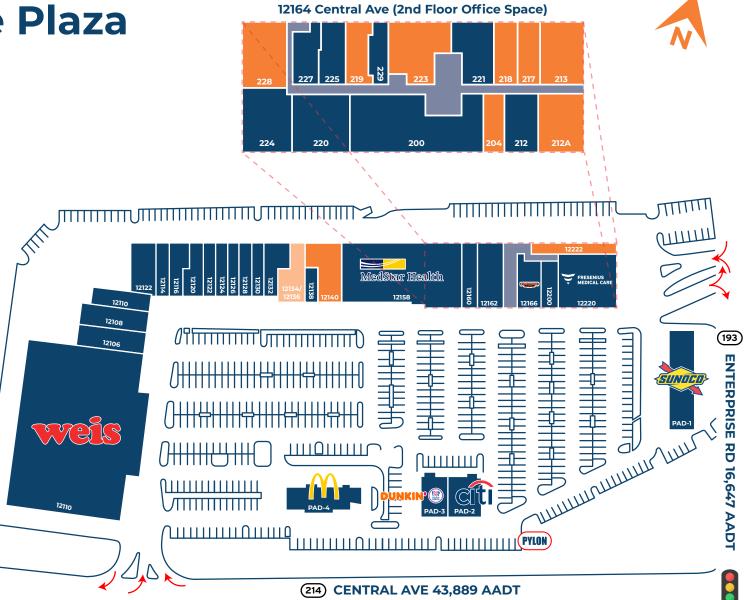

#### **Mitchellville Plaza** Central Ave, Mitchellville, MD 20721 1st Floor (Retail) ۲ĩ 227 225 228 Address Tenant Square Footage 12106 Peru Charbroiled Chicken ±3.048 SF 12108 Sherwin Williams ±3.644 SF 12110 ±45.100 SF Weis 12110 ±2.000 SF Central Cleaners 220 224 200 12114 China Chef ±1,360 SF 12116 Negril The Jamaican Eatery ±2,200 SF 12120 Popeye's ±2,200 SF 12122 Little Smiling Faces ±4,232 SF

| 12122      | Angel Nails              | ±1,200 SF  |
|------------|--------------------------|------------|
| 12124      | Unity Shoe               | ±1,600 SF  |
| 12126      | Subway                   | ±1,200 SF  |
| 12128      | The Barber Shop          | ±1,200 SF  |
| 12130      | IFIXIT                   | ±1,700 SF  |
| 12132      | Scott Orthodontics       | ±2,640 SF  |
| 12134/1213 | 6 AT LEASE               | ±2,800 SF  |
| 12138      | The UPS Store            | ±1,000 SF  |
| 12140      | AVAILABLE                | ±3,000 SF  |
| 12158      | Med Star Physicians      | ±17,399 SF |
| 12160      | T-Mobile                 | ±2,000 SF  |
| 12162      | Beyond Beauty            | ±4,000 SF  |
| 12166      | Firehouse Subs           | ±1,660 SF  |
| 12200      | Pizza Hut                | ±1,560 SF  |
| 12220      | Fresenius                | ±7,325 SF  |
| 12222      | AVAILABLE                | ±1,869 SF  |
| PAD-1      | Sunoco                   | ±1,700 SF  |
| PAD-2      | Citibank                 | ±3,000 SF  |
| PAD-3      | Dunkin' & Baskin Robbins | ±2,400 SF  |
| PAD-4      | McDonald's               | PAD        |

#### 12164 Central Avenue

| 2nd Floor (Office Professional) |                         |           |  |  |
|---------------------------------|-------------------------|-----------|--|--|
| Suite                           | Tenant Squar            | e Footage |  |  |
| 218                             | AVAILABLE               | ±1,170 SF |  |  |
| 200                             | Topcurl Beauty Academy  | ±3,508 SF |  |  |
| 204                             | AVAILABLE               | ±1,275 SF |  |  |
| 212                             | NovaCare Rehabilitation | ±2,456 SF |  |  |
| 212A                            | AVAILABLE               | ±2,041 SF |  |  |
| 213                             | AVAILABLE               | ±2,528 SF |  |  |
| 217                             | AVAILABLE               | ±1,170 SF |  |  |
| 219                             | AVAILABLE               | ±1,507 SF |  |  |
| 220                             | Dr. Christine Omoruyi   | ±2,525 SF |  |  |
| 221                             | Aesthetic Dental Care   | ±1,407 SF |  |  |
| 223                             | AVAILABLE               | ±2,502 SF |  |  |
| 224                             | Oral Surgery Center     | ±2,787 SF |  |  |
| 225                             | Comprehensive Allergy   | ±1,411 SF |  |  |
| 227                             | Total Access Insurance  | ±1,108 SF |  |  |
| 228                             | AVAILABLE               | ±1,379 SF |  |  |
| 229                             | US Army                 | ±781 SF   |  |  |

# Site Plan