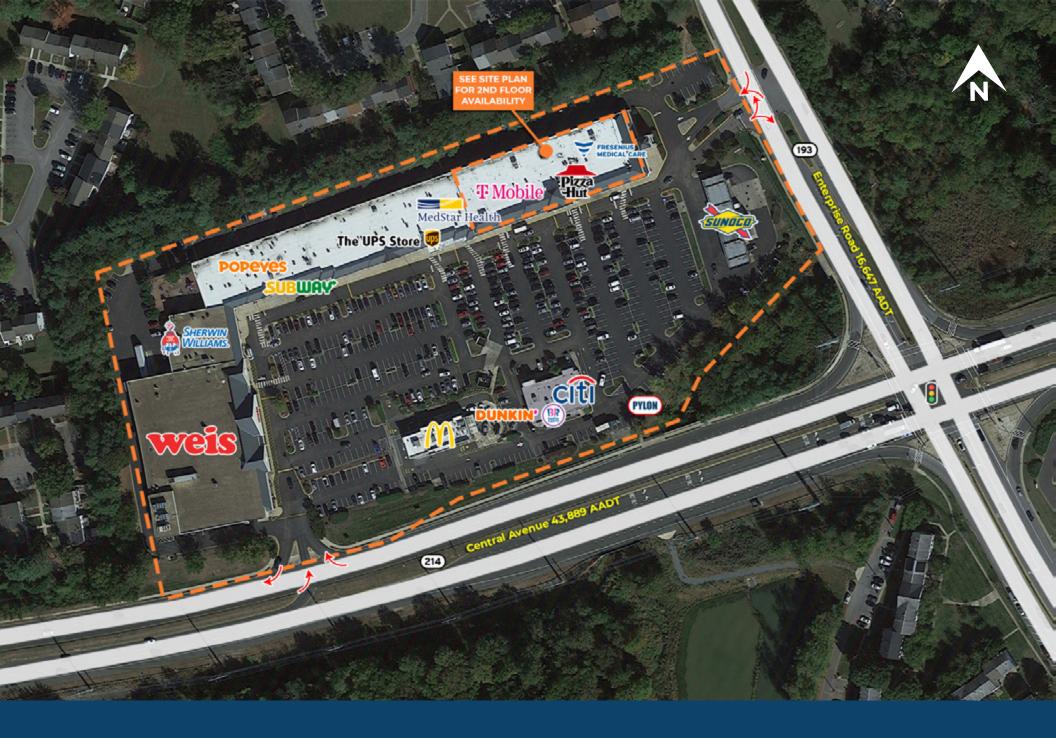

### Highlights

- ±152,502 SF Center located at the major intersection of Central Avenue
- (43,889 AADT) and Enterprise Road (16,647 AADT)
- The Center has a well-balanced mix of national, regional, and local tenants with a strong historical occupancy, and opportunities for growth

#### **About Mitchellville Plaza**

Mitchellville Plaza is a ±152,202 SF, Weis Market anchored, community shopping center located at the heavily traveled intersection of Central Avenue and Enterprise Road. The center is located three miles from Interstate 495, and boasts an impressive 60,536 AADT at the signalized intersection.

# Local Aerial