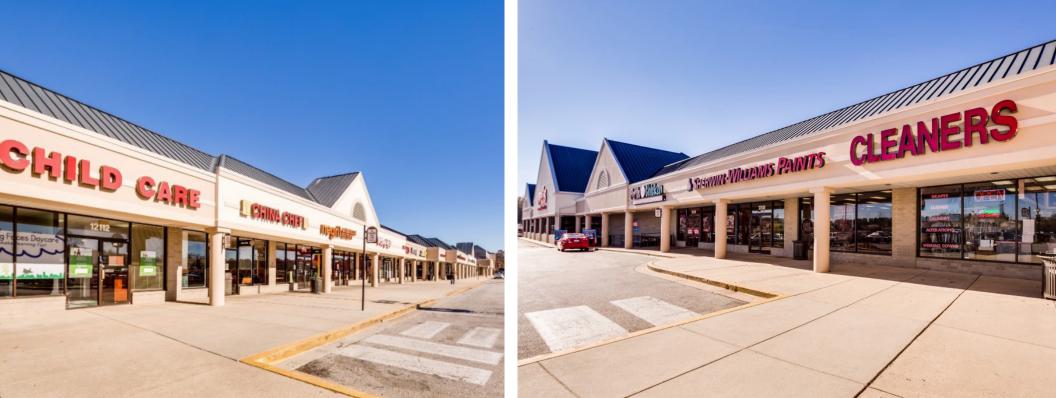

### **Highlights**

· Join: **Weis T** · Mobile Ups

SHERWIN-WILLIAMS.

- 152,502 SF Center located at the major intersection of Central Avenue (51,072 VPD) and Enterprise Road (23,791 VPD)
- The Center has a well-balanced mix of national, regional, and local tenants with a strong historical occupancy, and opportunities for growth
- GLA 152,502 SF

#### About Mitchellville Plaza

J.C.BAR

Mitchellville Plaza is a 14 acre, Weis Market anchored, community shopping center located at the highly traveled intersection of Central Avenue and Enterprise Road. It is located three miles from Interstate 495, and boasts an impressive  $\pm$  40,500 VPD at the signalized intersection. The Center has a well-balanced mix of national, regional, and local tenants with a strong historical occupancy, and opportunities for growth. The Center is 86.5% occupied, with over 13,000 SF of retail and 7,000 SF office space available for lease.