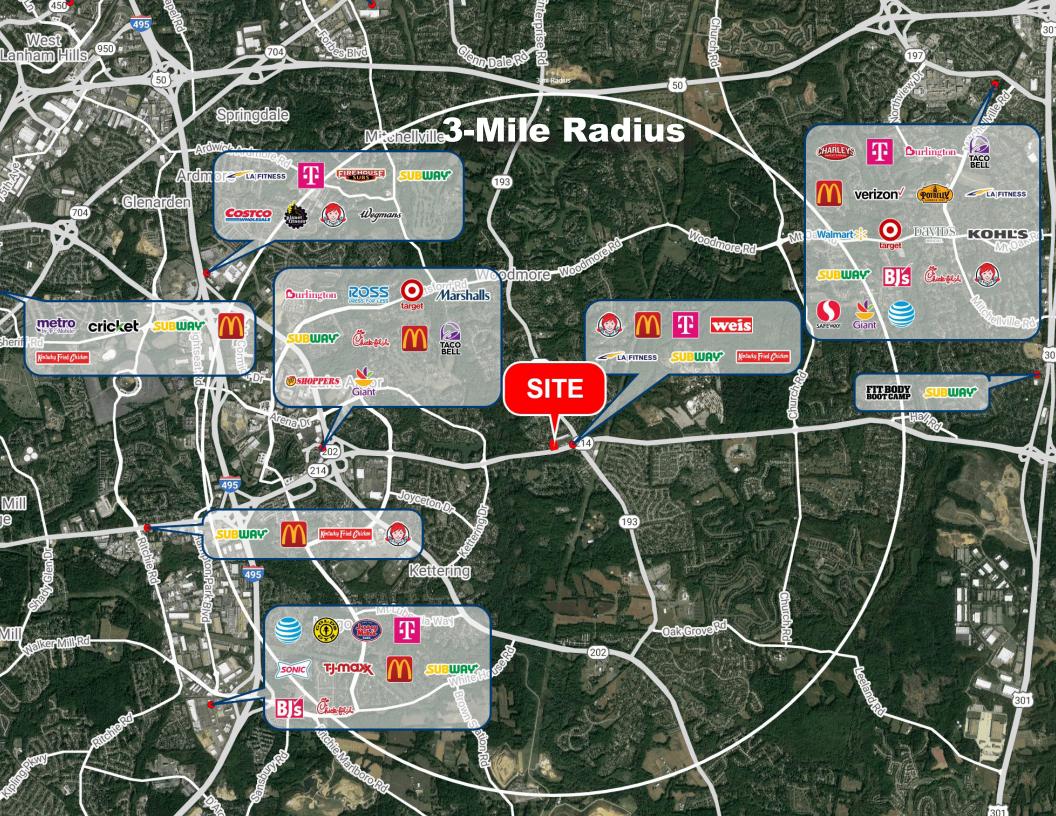

SF |          |
| 43    | AVAILABLE              | 1,170  | SF |          |
| 45    | AVAILABLE              | 1,170  | SF |          |
| 46A   | Helena's House         | 2,502  | SF |          |
| 47    | US Army                | 781    | SF | $\vdash$ |
| 48    | AVAILABLE              | 1,507  | SF |          |
| 49    | Comp Allergy/Asthma    | 1,411  | SF |          |
| 50    | Total Access           | 1,108  | SF |          |
| 51    | AVAILABLE              | 1,379  | SF |          |
| 212A  | AVAILABLE              | 2,041  | SF |          |
| PAD 1 | Sunoco                 |        |    |          |
| PAD 2 | Citibank               |        |    |          |
| PAD 3 | Dunkin'/Baskin Robbins |        |    |          |
| PAD 4 | McDonald's             |        |    |          |