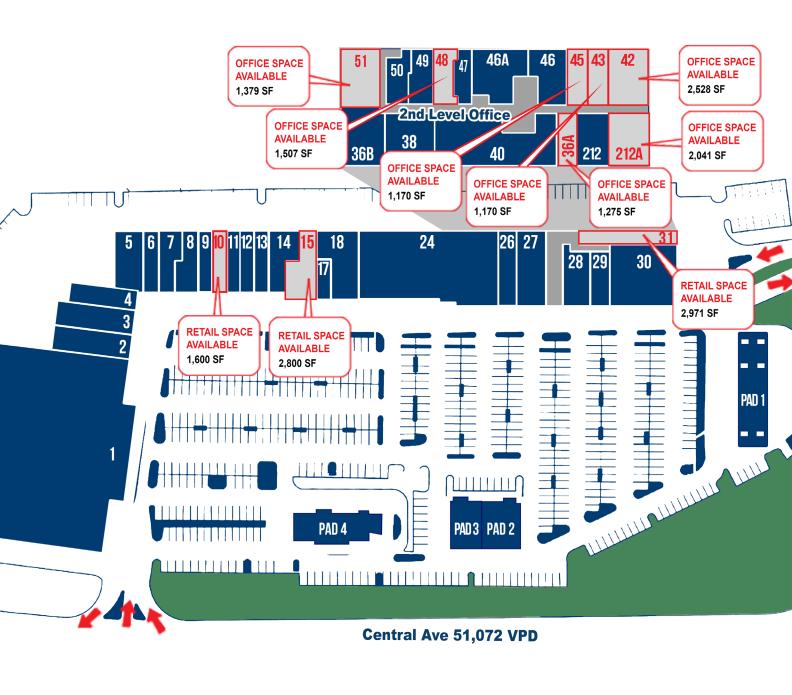

#### Questions? Get in touch.

**Greg Jones** (610) 234-6491

gjones@jcbarprop.com

Melissa Lippe 🌜 (610) 206-3319

(215) 264-6964

mlippe@jcbarprop.com

|       |                        |        |    | _        |
|-------|------------------------|--------|----|----------|
| 1     | Weis                   | 45,100 | SF |          |
| 2     | Peru's Chicken         | 3,048  | SF |          |
| 3     | Sherwin-Williams       | 3,644  | SF |          |
| 4     | Central Cleaners       | 2,000  | SF |          |
| 5     | Little Smiling Faces   | 3,644  | SF |          |
| 6     | China Chef             | 1,336  | SF |          |
| 7     | Negril Restaurant      | 2,200  | SF |          |
| 8     | Popeye's               | 2,200  | SF |          |
| 9     | Angel Nails            | 1,200  | SF |          |
| 10    | AVAILABLE              | 1,600  | SF |          |
| 11    | Subway                 | 1,200  | SF |          |
| 12    | The Barber Shop        | 1,200  | SF |          |
| 13    | African Restaurant     | 1,700  | SF |          |
| 14    | Scott Orthodontics     | 2.640  | SF |          |
| 15    | AVAILABLE              | 2,800  | SF |          |
| 17    | UPS Store              | 1.000  |    | 6        |
| 18    | DTLR                   | 3,000  | SF | ľ        |
| 24    | Medstar Health         | 17,339 |    |          |
| 26    | T-Mobile               | 2,000  | SF |          |
| 27    | The Beauty Center      | 4,000  |    |          |
| 28    | Shoe Store             | 1,660  | SF |          |
| 29    | Pizza Hut              | 1,560  | SF |          |
| 30    | Fresenius Medical Care | 6,133  | SF |          |
| 31    | AVAILABLE              | 2,971  | SF |          |
| 36A   | AVAILABLE              | 1,275  | SF |          |
| 36B   | Oral Surgery Center    | 2,787  | SF |          |
| 38    | Dr. Omoruyi            | 2,525  | SF |          |
| 40    | Top Curl Beauty        | 3,508  | SF |          |
| 42    | AVAILABLE              | 2,528  | SF |          |
| 43    | AVAILABLE              | 1,170  | SF |          |
| 45    | AVAILABLE              | 1,170  | SF |          |
| 46A   | Helena's House         | 2,502  | SF |          |
| 47    | US Army                | 781    | SF | $\vdash$ |
| 48    | AVAILABLE              | 1,507  | SF |          |
| 49    | Comp Allergy/Asthma    | 1,411  | SF |          |
| 50    | Total Access           | 1,108  | SF |          |
| 51    | AVAILABLE              | 1,379  | SF |          |
| 212A  | AVAILABLE              | 2,041  | SF |          |
| PAD 1 | Sunoco                 |        |    |          |
| PAD 2 | Citibank               |        |    |          |
| PAD 3 | Dunkin'/Baskin Robbins |        |    |          |
| PAD 4 | McDonald's             |        |    |          |