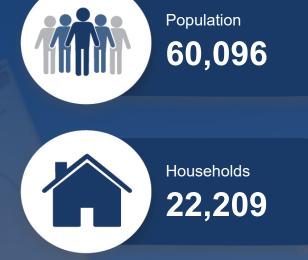

The Center was acquired by J.C. BAR Properties, Inc and Triple Crown Corporation in 2019. The 152,502 SF GLA Center will be managed by the Certified Property Management team at J.C. BAR.

| Demographic          | 1 Mile    | 3 Miles   | 5 Miles   |
|----------------------|-----------|-----------|-----------|
| Population           | 7,676     | 60,096    | 166,429   |
| Households           | 2,741     | 22,209    | 58,824    |
| Avg Household Income | \$142,020 | \$134,726 | \$127,845 |
| Daytime Employees    | 1,893     | 19,557    | 77,172    |