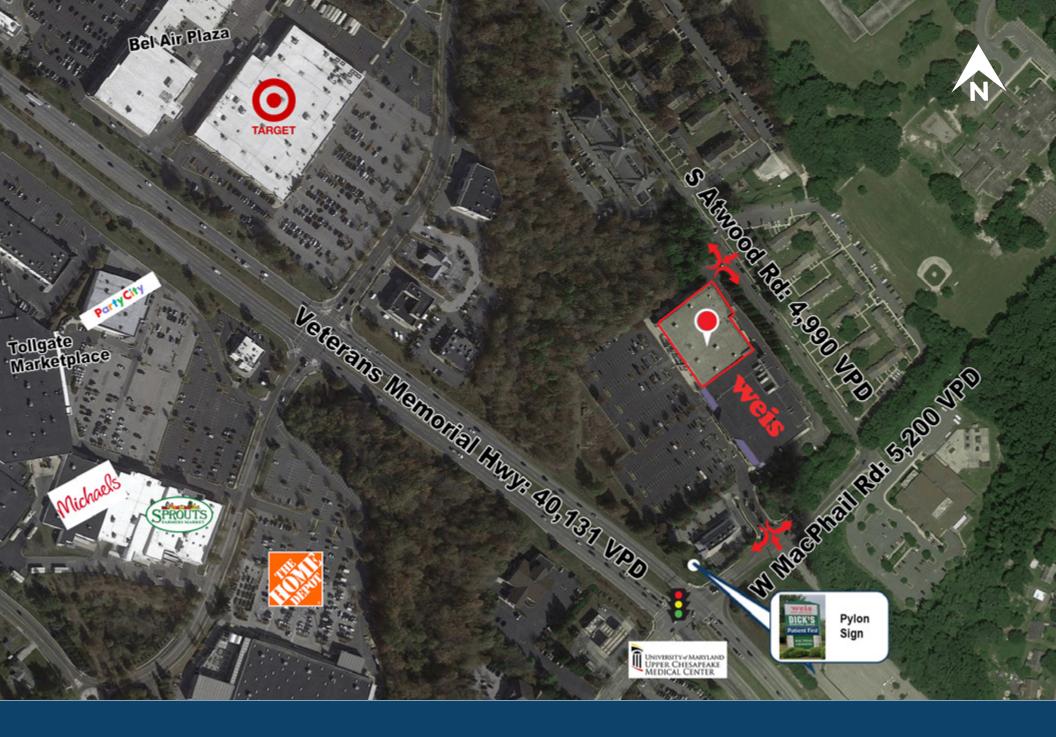

### **Highlights**

- Rare Anchor Opportunity in unmatched retail market at the high-profile intersection: Veterans Memorial Highway (Route 24) and W. Mac Phail Road!
- Traffic Count: Veterans Memorial Highway
  (Route 24): 40,131 VPD
- 17' clear to roof deck
- · Sign on Monument Available
- · Area Retailers:

# **Local Aerial**