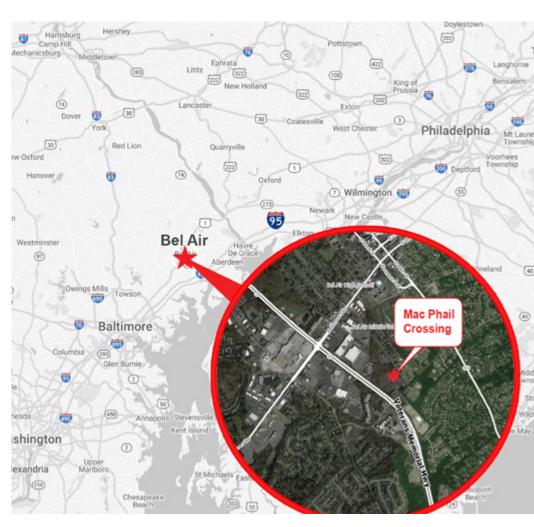

## **Mac Phail Crossing**

540 W MacPhail Road - Bel Air, MD 21014

±45,207 SF Available for Lease

## 540 W MacPhail Road - Bel Air, MD 21014

JOIN

±45,207 SF Available for Lease

## **Mac Phail Crossing**

540 W MacPhail Road - Bel Air, MD 21014

**JOIN** 

±45,207 SF Available for Lease