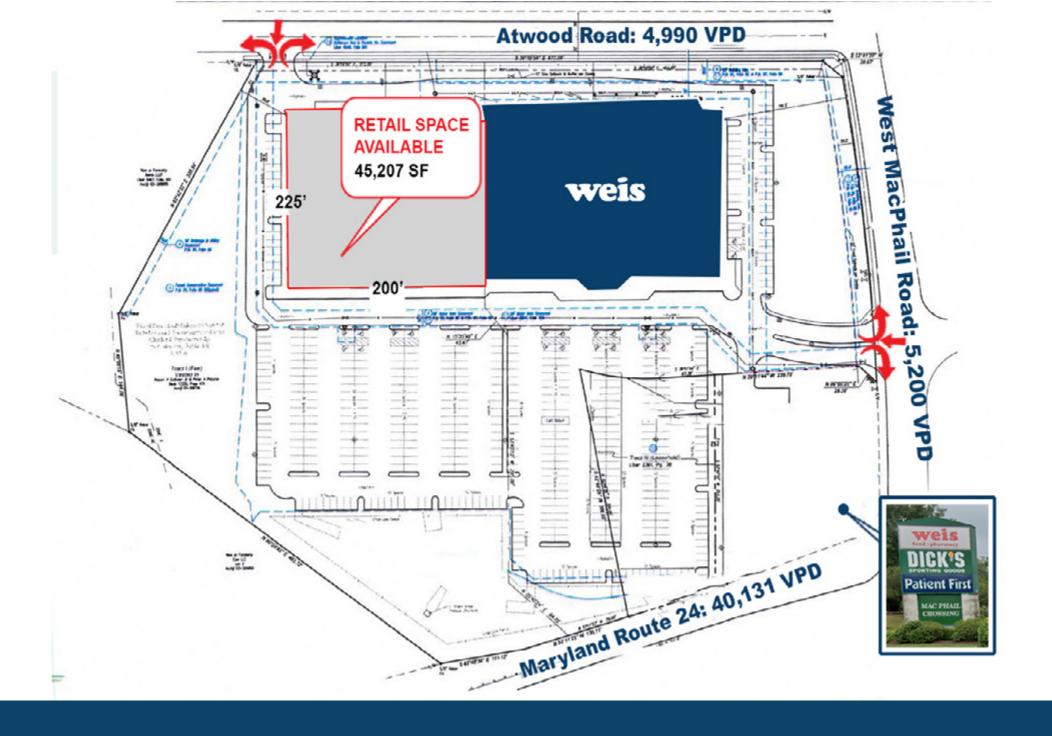

### **Highlights**

- Rare Anchor Opportunity in unmatched retail market at the high-profile intersection: Veterans Memorial Highway (Route 24) and W. Mac Phail Road!
- Traffic Count: Veterans Memorial Highway
  (Route 24): 40,131 VPD
- 17' clear to roof deck
- · Sign on Monument Available
- · Area Retailers:

# Site Plan