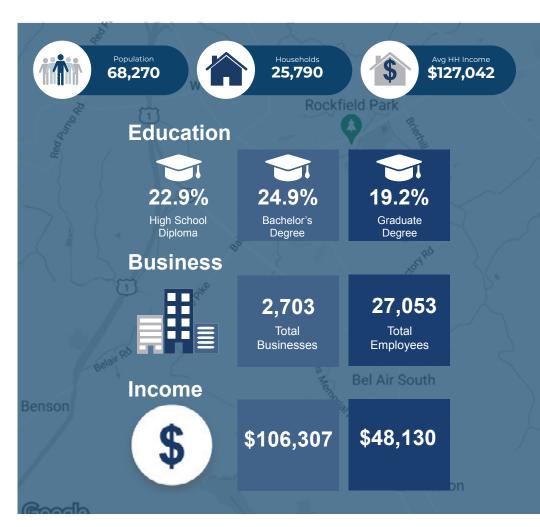

| Demographic   | 1 Mile    | 3 Miles   | 5 Miles   |
|---------------|-----------|-----------|-----------|
| Population    | 9,818     | 68,270    | 118,628   |
| Households    | 3,944     | 25,790    | 44,602    |
| Avg HH Income | \$113,841 | \$127,042 | \$125,473 |