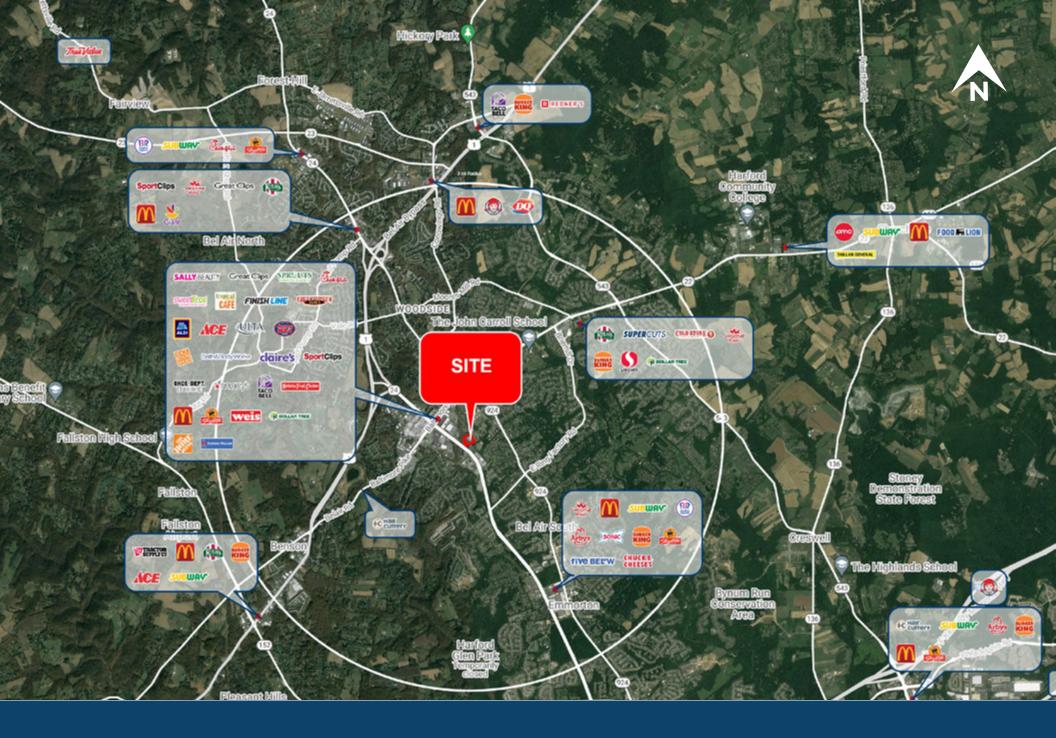

### **Highlights**

- Rare Anchor Opportunity in unmatched retail market at the high-profile intersection: Veterans Memorial Highway (Route 24) and W. Mac Phail Road!
- Traffic Count: Veterans Memorial Highway
  (Route 24): 40,131 VPD
- 17' clear to roof deck
- · Sign on Monument Available
- · Area Retailers:

# **Market Aerial**