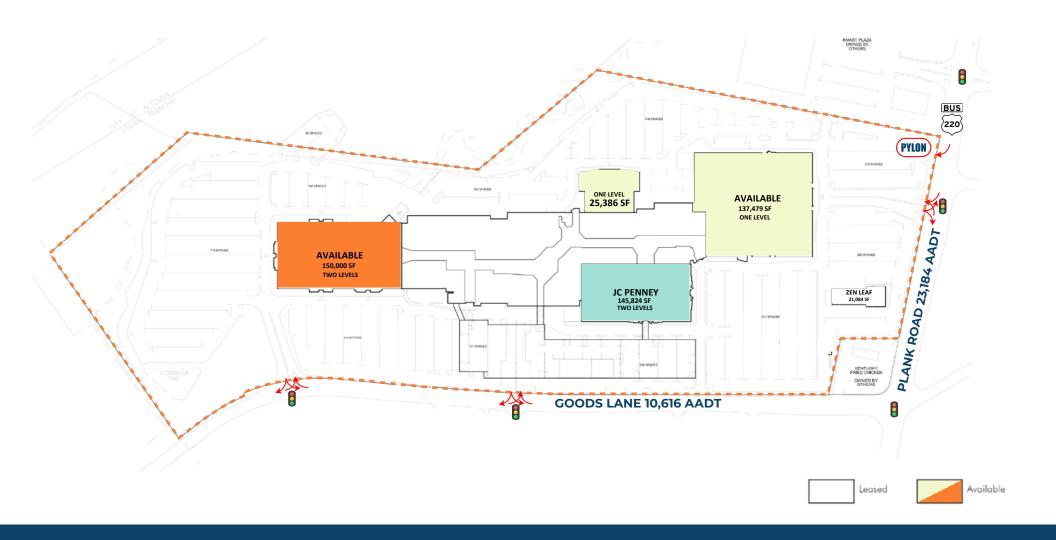

or retail, cultural and educational activities. There is excellent access to I-99, PA Route 22.



#### **Area Facts**

#### **Blair County Colleges**

- · Penn State Altoona
- · Juniata College
- · Saint Francis University
- · Mount Aloysius College
- · YTI Career Institute
- Pennsylvania Highlands
   Community College

#### **Major Employers**

- · UPMC Altoona
- · Sheetz Inc
- · State Government
- Federal Government
- · Altoona Area School District
- Sheets Distribution
- Walmart

#### **Major Attractions**

- · Altoona Railroaders Memorial Museum
- · Peoples Natural Gas Field
- · Horshoe Curve Natural Landmark
- Boyer Candy Factory Outlet
- · Fort Roberdeau
- Mike's Court
- · Lakemont Park



#### **Site Information**









# Logan Valley Mall 5580 Goods Lane - Altoona, PA 16602





## Site Plan

## **Logan Valley Mall - Ground Floor**



5580 Goods Lane - Altoona, PA 16602





## Logan Valley Mall - Upper Level







# Leasing Plan



## **Zoom Aerial**



## **Local Aerial**



## **Market Aerial**