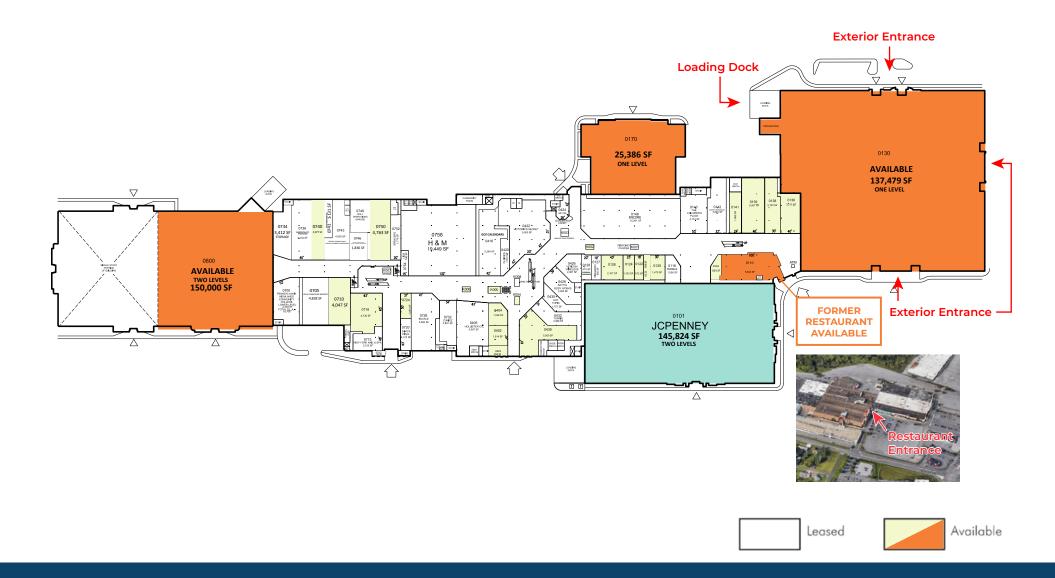

#### **Area Facts**

#### **Blair County Colleges**

- · Penn State Altoona
- · Juniata College
- · Saint Francis University
- · Mount Aloysius College
- · YTI Career Institute
- Pennsylvania Highlands
   Community College

#### **Major Employers**

- · UPMC Altoona
- · Sheetz Inc
- · State Government
- Federal Government
- · Altoona Area School District
- Sheets Distribution
- Walmart

#### **Major Attractions**

- · Altoona Railroaders Memorial Museum
- · Peoples Natural Gas Field
- · Horshoe Curve Natural Landmark
- Boyer Candy Factory Outlet
- · Fort Roberdeau
- Mike's Court
- · Lakemont Park



#### **Site Information**









# Logan Valley Mall 5580 Goods Lane - Altoona, PA 16602





## Site Plan

## **Logan Valley Mall - Ground Floor**



5580 Goods Lane - Altoona, PA 16602





## Logan Valley Mall - Upper Level







# Leasing Plan



## **Zoom Aerial**



## **Local Aerial**



## **Market Aerial**