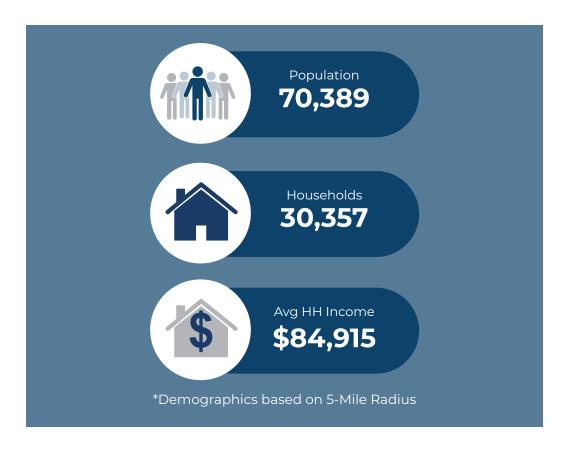

## OLD NAVY JCPenney #2/

| Demographic       | 3 Miles  | 5 Miles       | 10 Miles |
|-------------------|----------|---------------|----------|
| Population        | 34,103   | 70,389        | 102,097  |
| Households        | 14,897   | 30,357        | 43,166   |
| Avg HH Income     | \$86,634 | \$84,915      | \$87,552 |
| Daytime Employees | 22,180   | <i>35,810</i> | 41,747   |