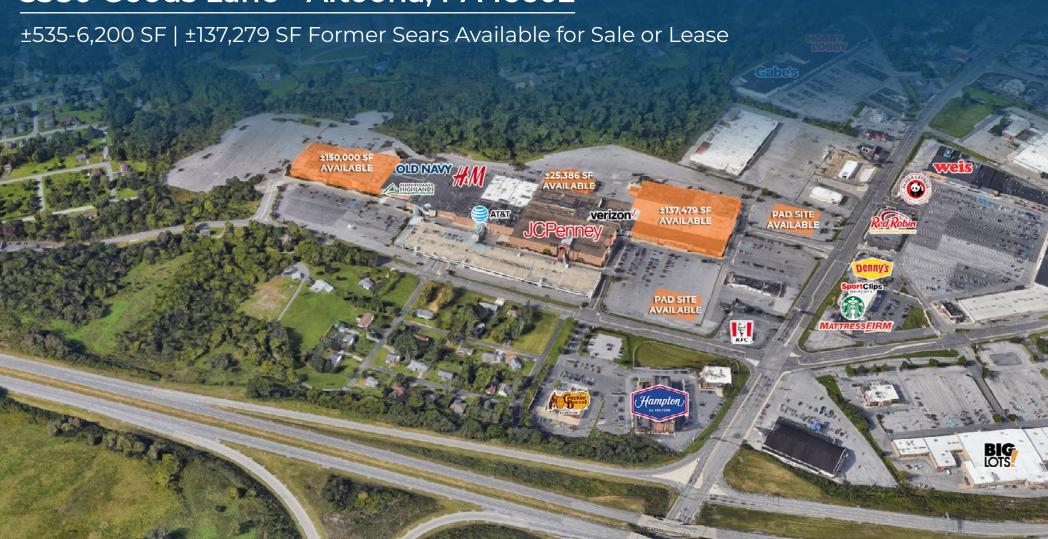

## 5580 Goods Lane - Altoona, PA 16602

±535-6,200 SF | ±137,279 SF Former Sears Available for Sale or Lease

### **Highlights**

- Home to Penn State Altoona
- Largest city in Blair County
- 120,000 College Students within 40 Miles
- UPMC Altoona has over 4,500 employees
- Annual Visits: 1.4 Million
- Premiere anchor opportunity available in former Sears!
- GLA: ±785,000 SF
- Availabilities: In-line & Outparcels
- Goods Lane with 10.616 AADT
- I-99 with 36,821 AADT

## **Zoom Aerial**