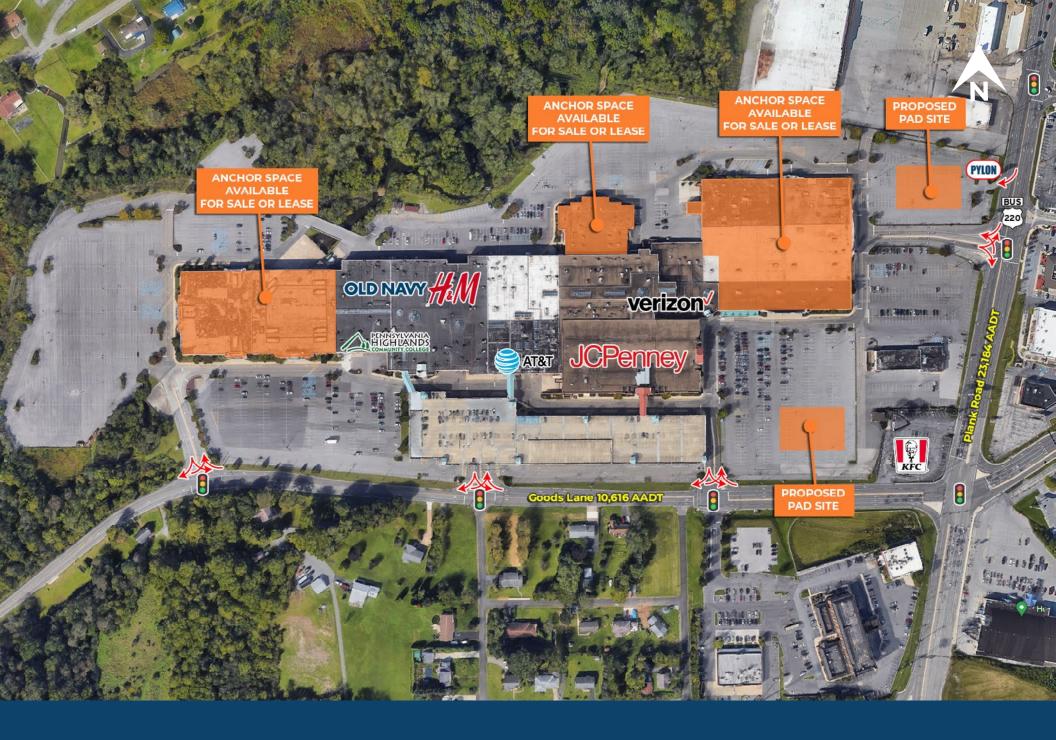

nn State Altoona
- · Juniata College
- · Saint Francis University
- · Mount Aloysius College
- · YTI Career Institute
- Pennsylvania Highlands
   Community College

#### **Major Employers**

- · UPMC Altoona
- · Sheetz Inc
- · State Government
- Federal Government
- · Altoona Area School District
- Sheets Distribution
- Walmart

#### **Major Attractions**

- · Altoona Railroaders Memorial Museum
- · Peoples Natural Gas Field
- · Horshoe Curve Natural Landmark
- Boyer Candy Factory Outlet
- · Fort Roberdeau
- Mike's Court
- · Lakemont Park



#### **Site Information**









# Logan Valley Mall 5580 Goods Lane - Altoona, PA 16602





## Site Plan

## **Logan Valley Mall - Ground Floor**



5580 Goods Lane - Altoona, PA 16602





## Logan Valley Mall - Upper Level







# Leasing Plan



## **Zoom Aerial**



## **Local Aerial**



## **Market Aerial**