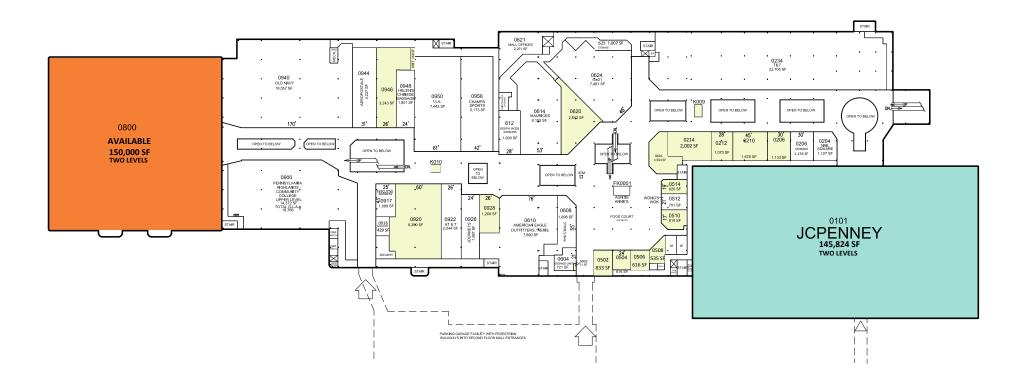

y Colleges**

- · Penn State Altoona
- · Juniata College
- · Saint Francis University
- · Mount Aloysius College
- · YTI Career Institute
- Pennsylvania Highlands
   Community College

#### **Major Employers**

- · UPMC Altoona
- · Sheetz Inc
- · State Government
- Federal Government
- · Altoona Area School District
- Sheets Distribution
- Walmart

#### **Major Attractions**

- · Altoona Railroaders Memorial Museum
- · Peoples Natural Gas Field
- · Horshoe Curve Natural Landmark
- Boyer Candy Factory Outlet
- · Fort Roberdeau
- Mike's Court
- · Lakemont Park



#### **Site Information**









# Logan Valley Mall 5580 Goods Lane - Altoona, PA 16602





## Site Plan

## **Logan Valley Mall - Ground Floor**



5580 Goods Lane - Altoona, PA 16602





## Logan Valley Mall - Upper Level







# Leasing Plan



## **Zoom Aerial**



## **Local Aerial**



## **Market Aerial**