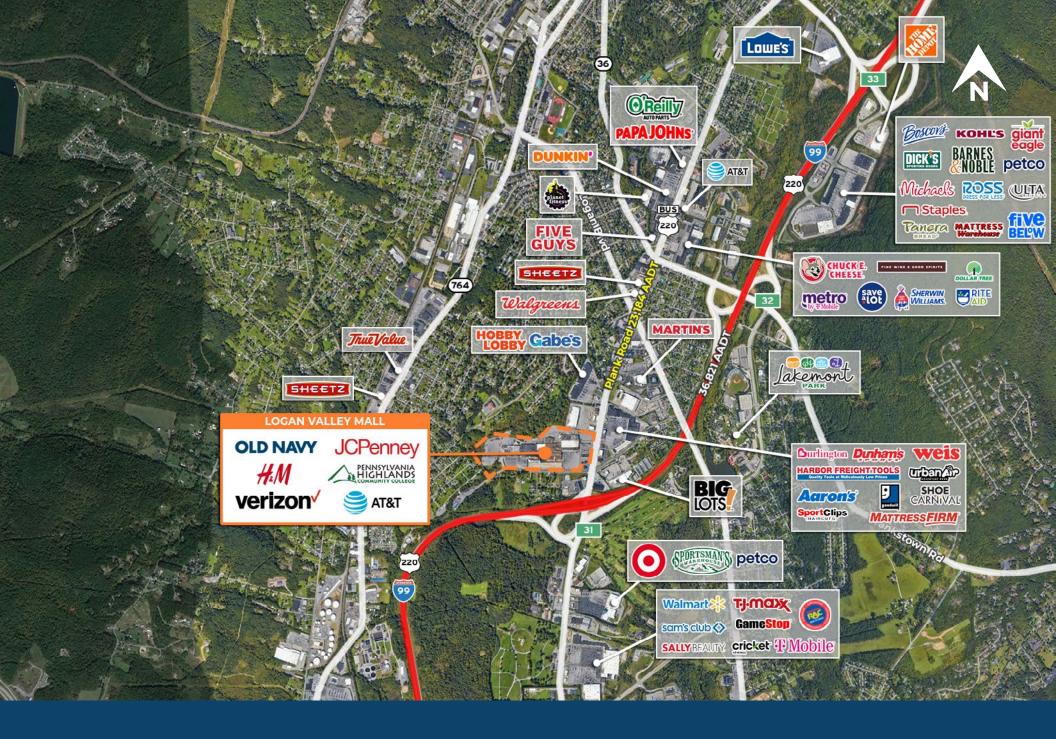

uniata College
- · Saint Francis University
- · Mount Aloysius College
- · YTI Career Institute
- Pennsylvania Highlands
   Community College

#### **Major Employers**

- · UPMC Altoona
- · Sheetz Inc
- · State Government
- Federal Government
- · Altoona Area School District
- Sheets Distribution
- Walmart

#### **Major Attractions**

- · Altoona Railroaders Memorial Museum
- · Peoples Natural Gas Field
- · Horshoe Curve Natural Landmark
- Boyer Candy Factory Outlet
- · Fort Roberdeau
- Mike's Court
- · Lakemont Park



#### **Site Information**









# Logan Valley Mall 5580 Goods Lane - Altoona, PA 16602





## Site Plan

## **Logan Valley Mall - Ground Floor**



5580 Goods Lane - Altoona, PA 16602





## Logan Valley Mall - Upper Level







# Leasing Plan



## **Zoom Aerial**



## **Local Aerial**



## **Market Aerial**