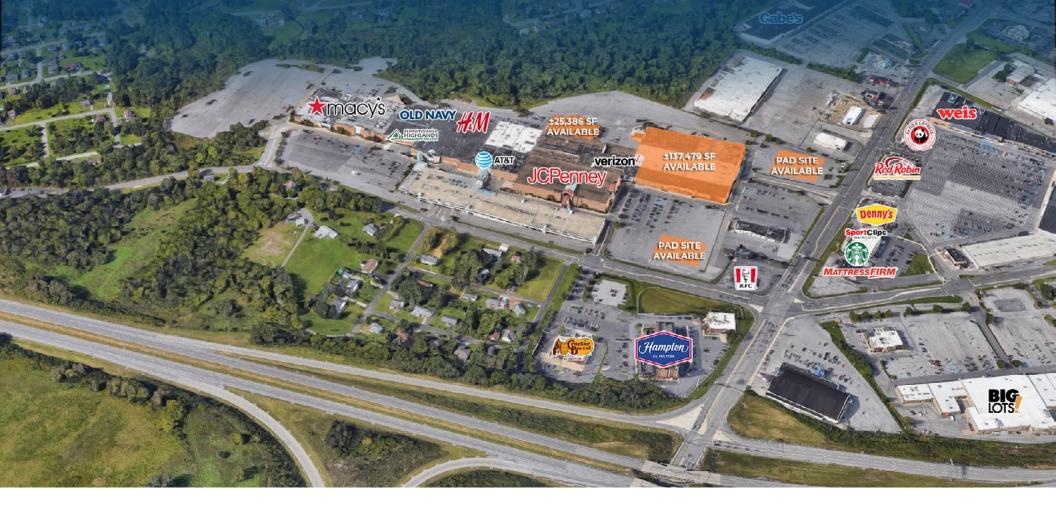

## **Zoom Aerial**

The information and images contained herein are from sources deemed reliable. However, JC.BAR Properties, Inc. makes no representation whatsoever as to their accuracy or authenticity. Images shown may be modified for illustrative purposes. Images may be out-of-date and not curre

## Logan Valley Mall 5580 Goods Lane - Altoona, PA 16602

±535-6,200 SF | ±137,279 SF Former Sears Available for Sale or Lease

#### ±535-6,200 SF | ±137,279 SF Former Sears Available for Sale or Lease

#### Highlights

- Home to Penn State Altoona
- Largest city in Blair County
- 120,000 College Students within 40 Miles
- UPMC Altoona has over 4,500 employees
- Annual Visits: 1.4 Million
- Premiere anchor opportunity available in former Sears!
- GLA: ±785,000 SF
- Availabilities: In-line & Outparcels
- Goods Lane with 10,616 AADT
- I-99 with 36,821 AADT