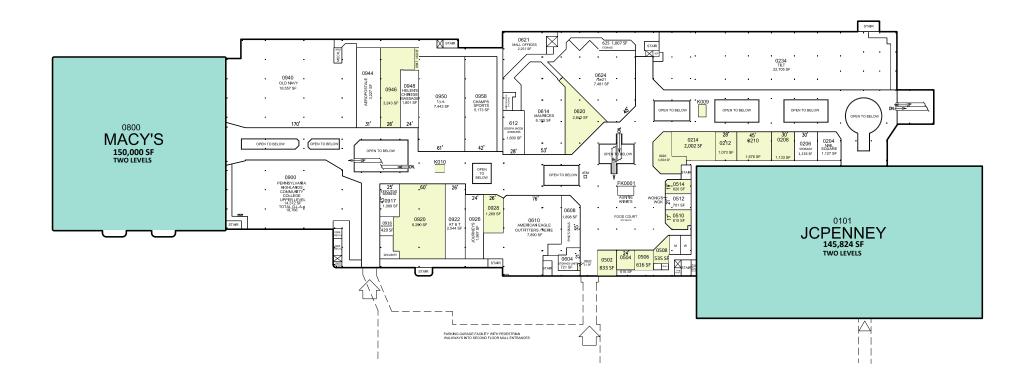

## Logan Valley Mall - Upper Level

5580 Goods Lane - Altoona, PA 16602

Available

# Leasing Plan

The information and images contained herein are from sources deemed reliable. However, J.C.BAR Properties, Inc. makes no representation whatsoever as to their accuracy or authenticity. Images shown may be modified for illustrative purposes. Images may be out-of-date and not curren