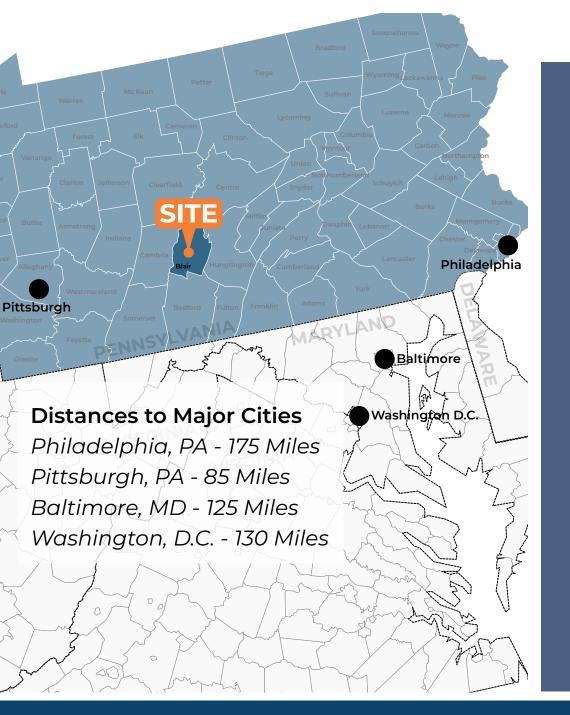

#### **About Logan Valley Mall**

The Logan Valley Mall is a regional shopping mall that is located in Altoona, Pennsylvania. It is currently anchored by JCPenney and Macy's and features more than 50 stores and services on two levels. Logan Valley Mall is located on the major retail strip in Altoona, off of Route 22 on the Plank Road Exit. Situated in Central Pennsylvania, approximately 90 miles from Pittsburgh, and 80 miles from the state's capital, Blair County, which has become a landmark of it's own experiencing growth and expansion. Altoona located in Blair County; principle center for retail, cultural and educational activities. There is excellent access to I-99, PA Route 22.