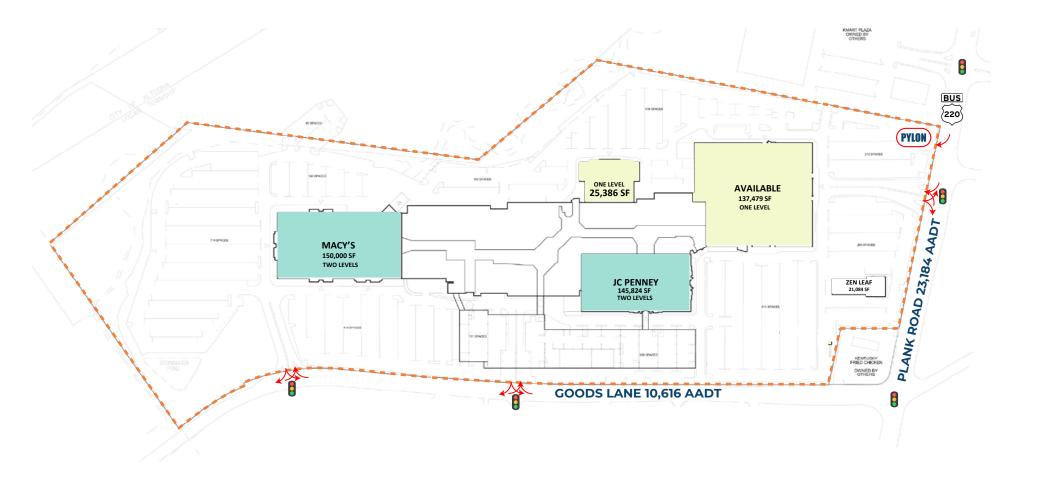

## Site Plan

The information and images contained herein are from sources deemed reliable. However, J.C.BAR Properties, Inc. makes no representation whatsoever as to their accuracy or authenticity. Images shown may be modified for illustrative purposes. Images may be out-of-date and not current

## Logan Valley Mall 5580 Goods Lane - Altoona, PA 16602

±535-6,200 SF | ±137,279 SF Former Sears Available for Sale or Lease

#### ±535-6,200 SF | ±137,279 SF Former Sears Available for Sale or Lease