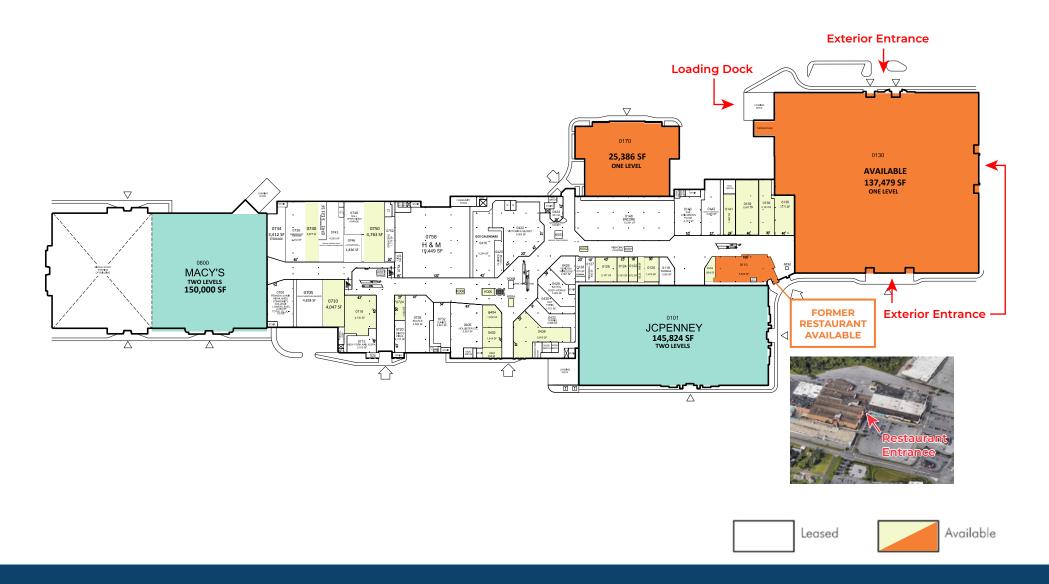

## Site Plan

The information and images contained herein are from sources deemed reliable. However, J.C.BAR Properties, Inc. makes no representation whatsoever as to their accuracy or authenticity. Images shown may be modified for illustrative purposes. Images may be out-of-date and not current

## **Logan Valley Mall - Ground Floor**

5580 Goods Lane - Altoona, PA 16602

# Leasing Plan

The information and images contained herein are from sources deemed reliable. However, JC. BAR Properties, Inc. makes no representation whatsoever as to their accuracy or authenticity. Images shown may be modified for illustrative purposes. Images may be out-of-date and not curren