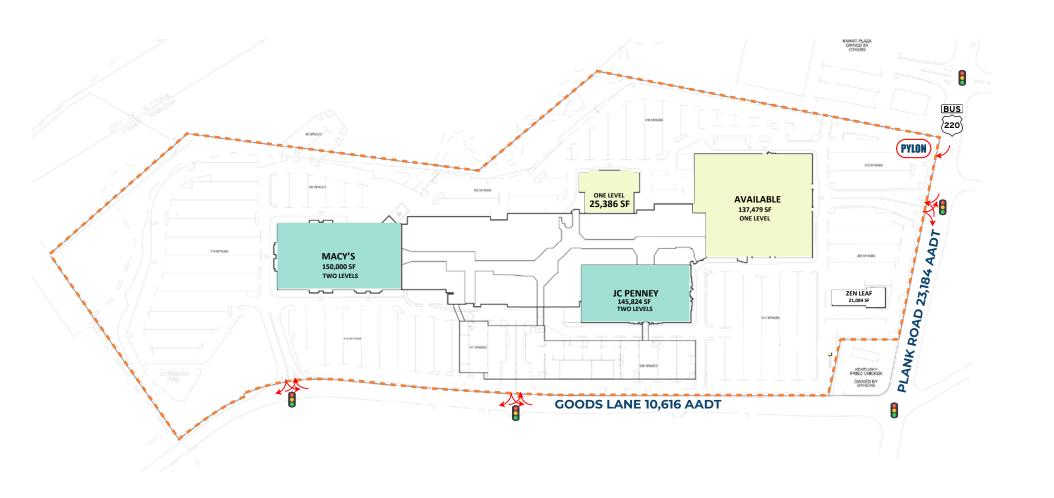

for retail, cultural and educational activities. There is excellent access to I-99, PA Route 22.



#### **Area Facts**

#### **Blair County Colleges**

- · Penn State Altoona
- · Juniata College
- · Saint Francis University
- · Mount Aloysius College
- · YTI Career Institute
- Pennsylvania Highlands
   Community College

#### **Major Employers**

- · UPMC Altoona
- · Sheetz Inc
- · State Government
- Federal Government
- · Altoona Area School District
- Sheets Distribution
- Walmart

#### **Major Attractions**

- · Altoona Railroaders Memorial Museum
- · Peoples Natural Gas Field
- · Horshoe Curve Natural Landmark
- Boyer Candy Factory Outlet
- · Fort Roberdeau
- Mike's Court
- · Lakemont Park



### **Site Information**









# Logan Valley Mall 5580 Goods Lane - Altoona, PA 16602





# Site Plan

## **Logan Valley Mall - Ground Floor**



5580 Goods Lane - Altoona, PA 16602





## **Logan Valley Mall - Upper Level**



5580 Goods Lane - Altoona, PA 16602



|  | Leased | Available |
|--|--------|-----------|

# Leasing Plan



# **Zoom Aerial**



## **Local Aerial**



## **Market Aerial**