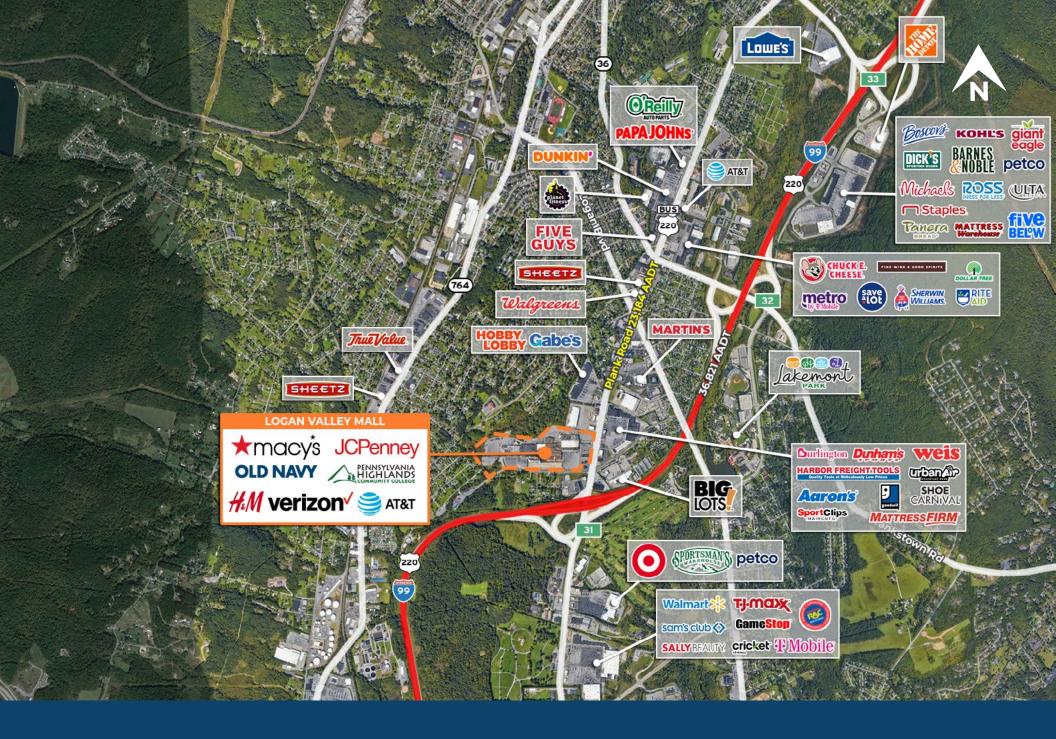

titute
- Pennsylvania Highlands
   Community College

#### **Major Employers**

- · UPMC Altoona
- · Sheetz Inc
- · State Government
- Federal Government
- · Altoona Area School District
- Sheets Distribution
- Walmart

#### **Major Attractions**

- · Altoona Railroaders Memorial Museum
- · Peoples Natural Gas Field
- · Horshoe Curve Natural Landmark
- Boyer Candy Factory Outlet
- · Fort Roberdeau
- Mike's Court
- · Lakemont Park



### **Site Information**









# Logan Valley Mall 5580 Goods Lane - Altoona, PA 16602





# Site Plan

## **Logan Valley Mall - Ground Floor**



5580 Goods Lane - Altoona, PA 16602





## **Logan Valley Mall - Upper Level**



5580 Goods Lane - Altoona, PA 16602



|  | Leased | Available |
|--|--------|-----------|

# Leasing Plan



# **Zoom Aerial**



## **Local Aerial**



## **Market Aerial**