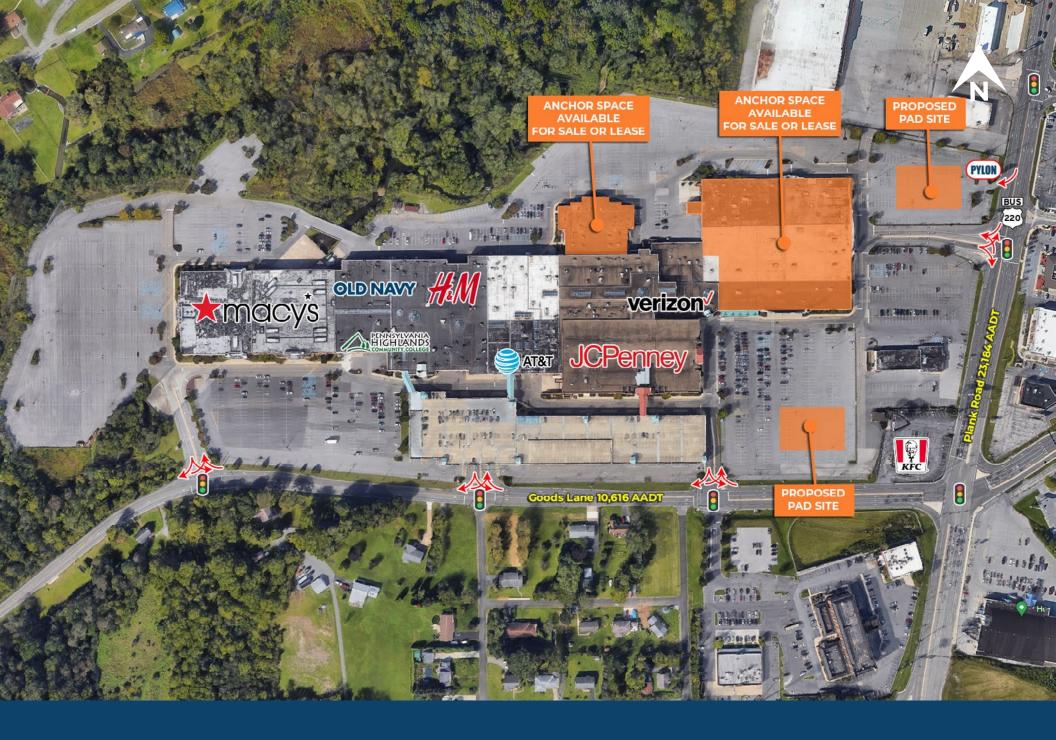

# **Zoom Aerial**

## **Highlights**

- Home to Penn State Altoona
- Largest city in Blair County
- 120,000 College Students within 40 Miles
- UPMC Altoona has over 4,500 employees
- Annual Visits: 1.4 Million
- Premiere anchor opportunity available in former Sears!
- GLA: ±785,000 SF
- Availabilities: In-line & Outparcels
- Goods Lane with 10.616 AADT
- I-99 with 36,821 AADT

## 5580 Goods Lane - Altoona, PA 16602

±535-6,200 SF | ±137,279 SF Former Sears Available for Sale or Lease