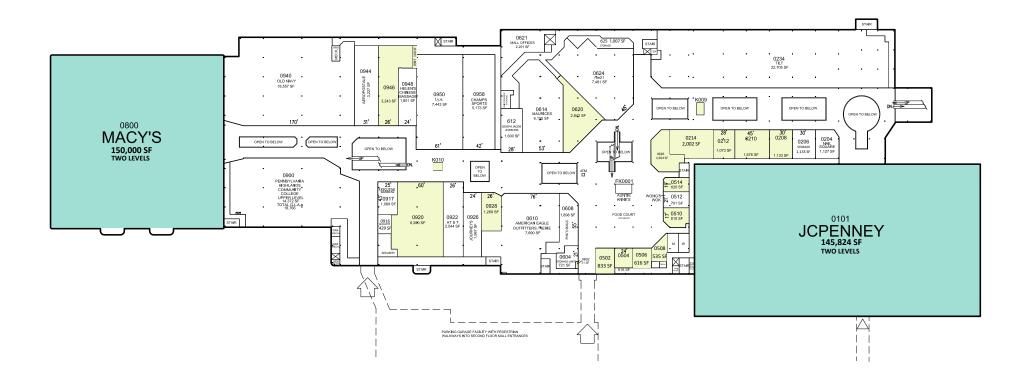

## **Logan Valley Mall - Upper Level**

5580 Goods Lane - Altoona, PA 16602

|  | Leased | Available |
|--|--------|-----------|