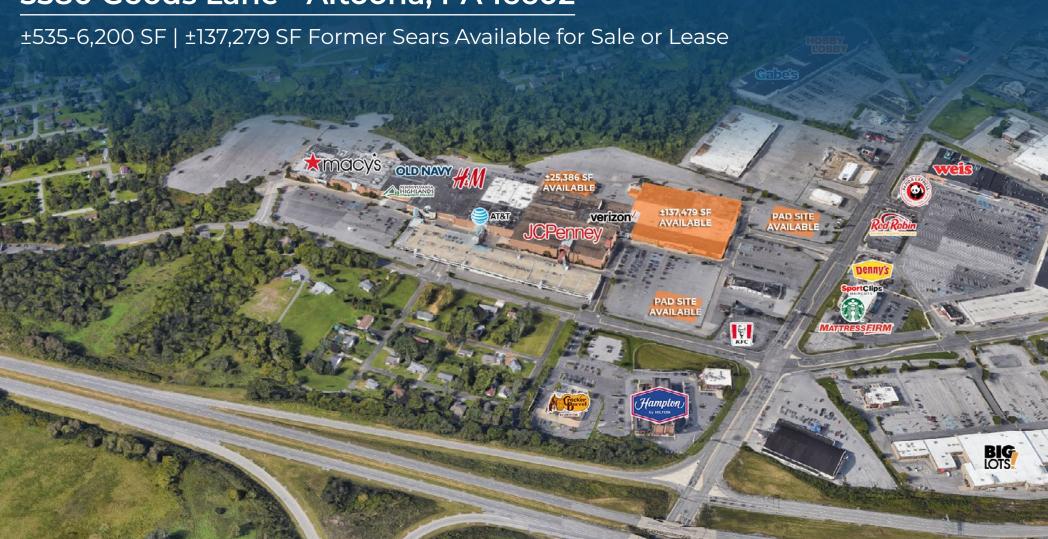

## 5580 Goods Lane - Altoona, PA 16602

±535-6,200 SF | ±137,279 SF Former Sears Available for Sale or Lease

## **Highlights**

- Home to Penn State Altoona
- Largest city in Blair County
- 120,000 College Students within 40 Miles
- UPMC Altoona has over 4,500 employees
- Annual Visits: 1.4 Million
- Premiere anchor opportunity available in former Sears!
- GLA: ±785,000 SF
- Availabilities: In-line & Outparcels
- Goods Lane with 10.616 AADT
- I-99 with 36,821 AADT

### **About Logan Valley Mall**

The Logan Valley Mall is a regional shopping mall that is located in Altoona, Pennsylvania. It is currently anchored by JCPenney and Macy's and features more than 50 stores and services on two levels. Logan Valley Mall is located on the major retail strip in Altoona, off of Route 22 on the Plank Road Exit. Situated in Central Pennsylvania, approximately 90 miles from Pittsburgh, and 80 miles from the state's capital, Blair County, which has become a landmark of it's own experiencing growth and expansion. Altoona located in Blair County; principle center for retail, cultural and educational activities. There is excellent access to I-99, PA Route 22.