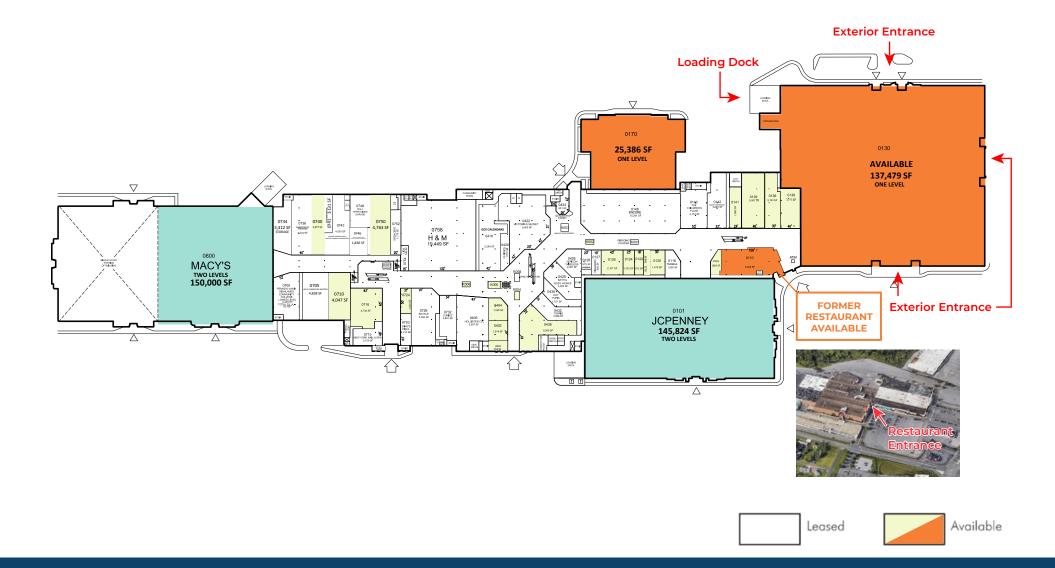

.



#### **Area Facts**

#### **Blair County Colleges**

- · Penn State Altoona
- · Juniata College
- · Saint Francis University
- · Mount Aloysius College
- · YTI Career Institute
- Pennsylvania Highlands
   Community College

#### **Major Employers**

- · UPMC Altoona
- · Sheetz Inc
- · State Government
- Federal Government
- · Altoona Area School District
- Sheets Distribution
- Walmart

#### **Major Attractions**

- · Altoona Railroaders Memorial Museum
- · Peoples Natural Gas Field
- · Horshoe Curve Natural Landmark
- Boyer Candy Factory Outlet
- · Fort Roberdeau
- Mike's Court
- · Lakemont Park



### **Site Information**









# Logan Valley Mall 5580 Goods Lane - Altoona, PA 16602





# Site Plan

## **Logan Valley Mall - Ground Floor**



5580 Goods Lane - Altoona, PA 16602





## **Logan Valley Mall - Upper Level**



5580 Goods Lane - Altoona, PA 16602



|  | Leased | Available |
|--|--------|-----------|

# Leasing Plan



# **Zoom Aerial**



## **Local Aerial**



## **Market Aerial**