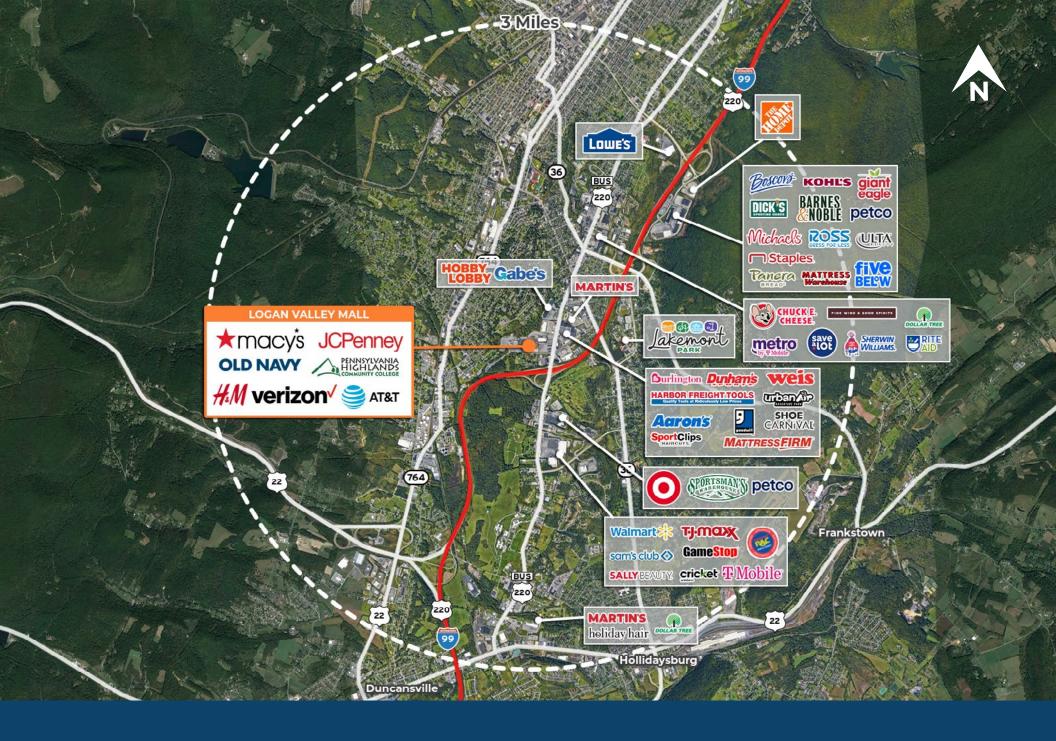

ighlands
   Community College

#### **Major Employers**

- · UPMC Altoona
- · Sheetz Inc
- · State Government
- Federal Government
- · Altoona Area School District
- Sheets Distribution
- Walmart

#### **Major Attractions**

- · Altoona Railroaders Memorial Museum
- · Peoples Natural Gas Field
- · Horshoe Curve Natural Landmark
- Boyer Candy Factory Outlet
- · Fort Roberdeau
- Mike's Court
- · Lakemont Park



### **Site Information**









# Logan Valley Mall 5580 Goods Lane - Altoona, PA 16602





# Site Plan

## **Logan Valley Mall - Ground Floor**



5580 Goods Lane - Altoona, PA 16602





## **Logan Valley Mall - Upper Level**



5580 Goods Lane - Altoona, PA 16602



|  | Leased | Available |
|--|--------|-----------|

# Leasing Plan



# **Zoom Aerial**



## **Local Aerial**



## **Market Aerial**