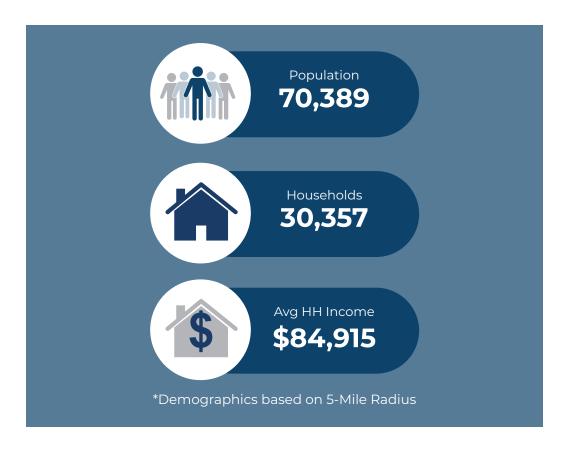

| Demographic       | 3 Miles  | 5 Miles  | 10 Miles |
|-------------------|----------|----------|----------|
| Population        | 34,103   | 70,389   | 102,097  |
| Households        | 14,897   | 30,357   | 43,166   |
| Avg HH Income     | \$86,634 | \$84,915 | \$87,552 |
| Daytime Employees | 22,180   | 35,810   | 41,747   |