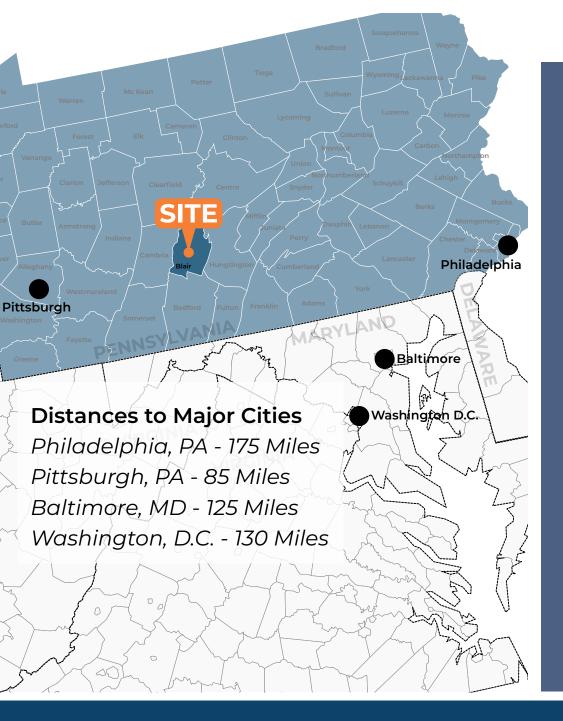

### **About Logan Valley Mall**

The Logan Valley Mall is a regional shopping mall that is located in Altoona, Pennsylvania. It is currently anchored by JCPenney and Macy's and features more than 50 stores and services on two levels. Logan Valley Mall is located on the major retail strip in Altoona, off of Route 22 on the Plank Road Exit. Situated in Central Pennsylvania, approximately 90 miles from Pittsburgh, and 80 miles from the state's capital, Blair County, which has become a landmark of it's own experiencing growth and expansion. Altoona located in Blair County; principle center for retail, cultural and educational activities. There is excellent access to I-99, PA Route 22.