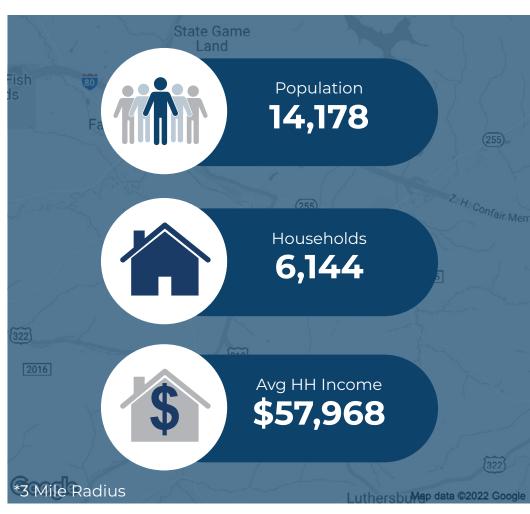

| Demographic       | 1 Mile   | 3 Miles  | 5 Miles  |
|-------------------|----------|----------|----------|
| Population        | 6,955    | 14,178   | 21,656   |
| Households        | 3,157    | 6,144    | 9,351    |
| Avg HH Income     | \$58,997 | \$57,968 | \$57,138 |
| Daytime Employees | 6,818    | 11,196   | 12,370   |