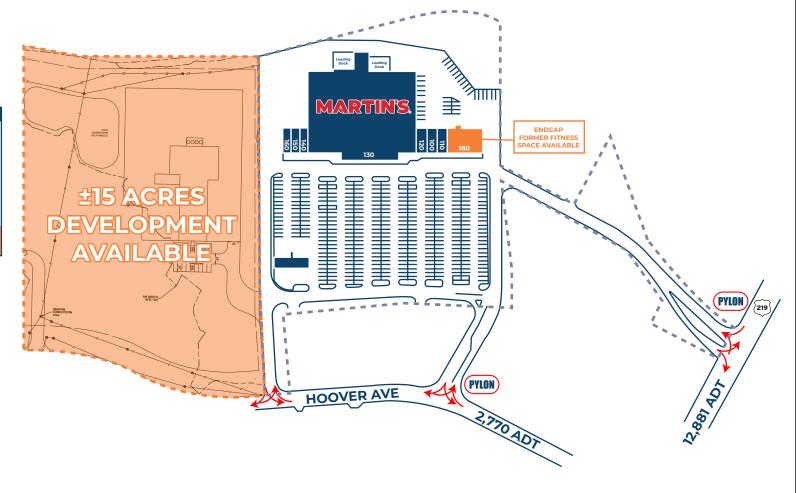

Adjacent to Liberty Marketplace is 15 AC of residual land which is ready for development. The site is next to Rt. 219 with 12,881 AADT and 2 miles from I 80 with 24,802 AADT. The land is perfectly suited for convenience and gas, financial institution, fast food, or medical users.

#### Rob V. Gothier, III

RG3@jcbarprop.com p. 717-761-7801 c. 717-712-4601

22 Hoover Ave, DuBois, PA 15801

| Unit           | Tenant            | Square Footage |
|----------------|-------------------|----------------|
| 100            | US Postal Service | ±2,400 SF      |
| 110            | China One         | ±1,200 SF      |
| 120            | Twisted Vines     | ±1,200 SF      |
| 130            | Martin's          | ±55,000 SF     |
| 140            | State Farm        | ±1,200 SF      |
| 150            | Presko            | ±1,200 SF      |
| 160            | CAB Salon         | ±1,200 SF      |
| 180            | AVAILABLE         | ±4,800 SF      |
| LAND AVAILABLE |                   | ±15 AC         |

# Site Plan