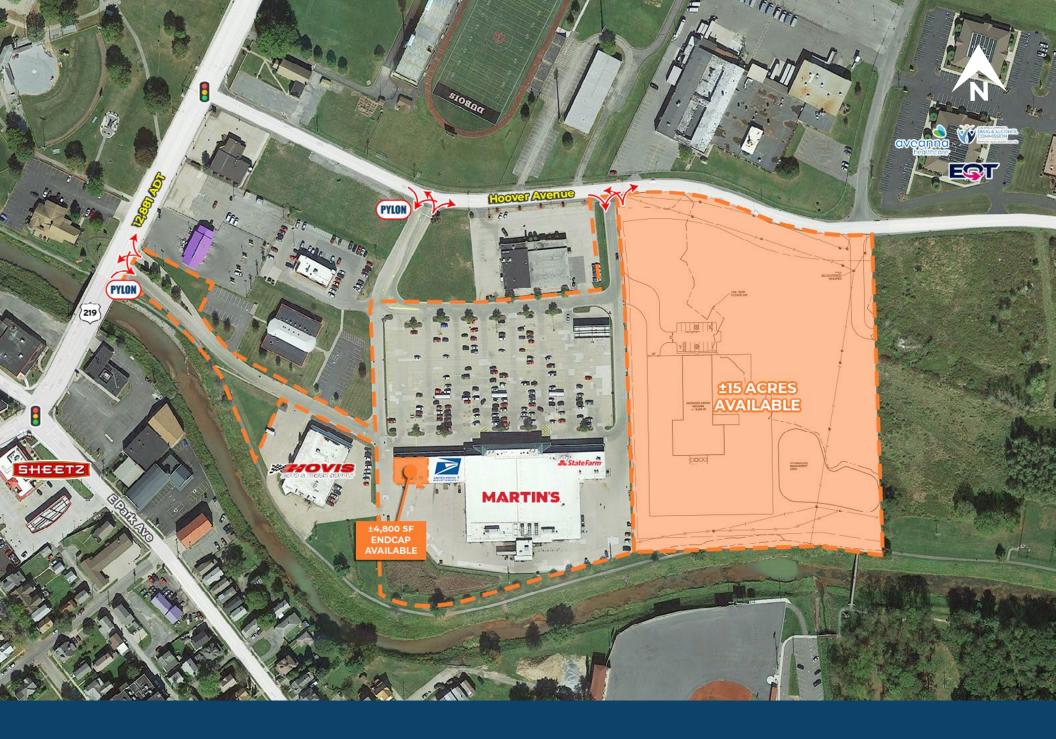

#### 22 Hoover Avenue - DuBois, PA 15801

±4,800 SF Retail and ±15 Acres of Ground Available!

#### **Highlights**

- Martin's anchored center in the heart of DuBois
- Conveniently accessible to Interstate 80
- Pad Site Available for development
- Build-to-suit or ground lease opportunities available
- Perfect location for fast food, convenience, finacial institution, or car wash
- GLA ±68,200 SF

Adjacent to Liberty Marketplace is 15 AC of residual land which is ready for development. The site is next to Rt. 219 with 12,881 AADT and 2 miles from I 80 with 24,802 AADT. The land is perfectly suited for convenience and gas, financial institution, fast food, or medical users.

#### Rob V. Gothier, III

RG3@jcbarprop.com p. 717-761-7801 c. 717-712-4601

22 Hoover Ave, DuBois, PA 15801

| Unit           | Tenant            | Square Footage |
|----------------|-------------------|----------------|
| 100            | US Postal Service | ±2,400 SF      |
| 110            | China One         | ±1,200 SF      |
| 120            | Twisted Vines     | ±1,200 SF      |
| 130            | Martin's          | ±55,000 SF     |
| 140            | State Farm        | ±1,200 SF      |
| 150            | Presko            | ±1,200 SF      |
| 160            | CAB Salon         | ±1,200 SF      |
| 180            | AVAILABLE         | ±4,800 SF      |
| LAND AVAILABLE |                   | ±15 AC         |