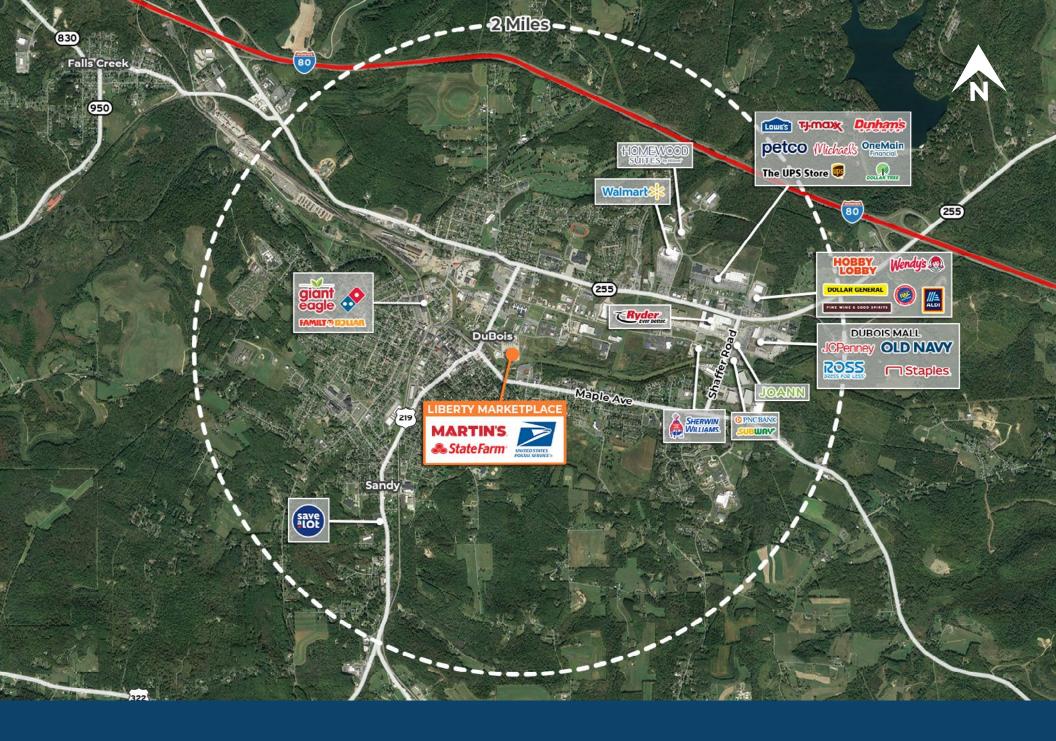

#### **About Liberty Marketplace**

Built in 2003, Liberty Marketplace is a ±68,200 SF GLA neighborhood shopping center on 25.98 AC. Within walking distance of the property is the DuBois Area Middle School, E. J. Mansell Stadium, Showers Field Minor League Baseball Stadium and the Beaver Meadow Trail.

DuBois is the most populous community in Clearfield County, PA and is located approximately 100 miles Northeast of Pittsburgh. DuBois is also one of two principal cities, the other being State College, that make up the larger State College-DuBois, PA Combined Statistical Area.

# **Market Aerial**