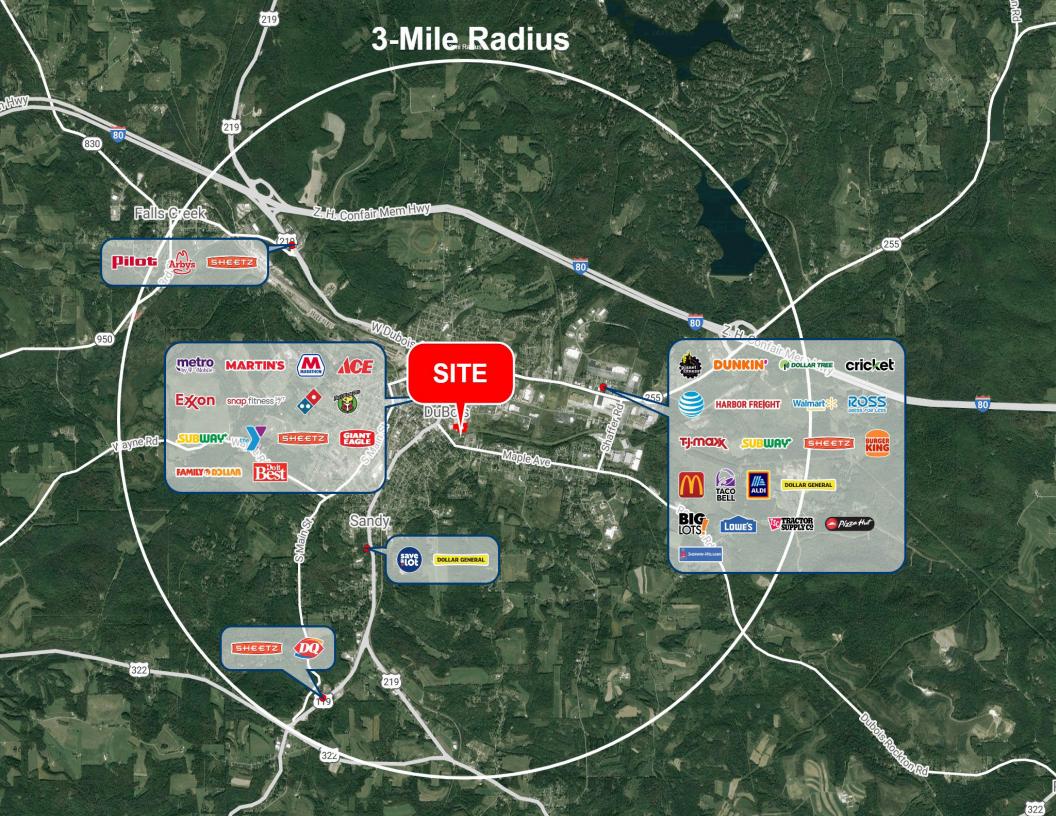

## **Highlights**

· Join: MARTIN'S

**Population** 

13,940

- · Liberty Marketplace is in the heart of DuBois
- · Conveniently accessible to Interstate 80
- Pad Site Available for development!
- Build-to-suit opportunities available!
- Perfect opportunity for fast food, QSR, financial institution, or car wash
- GLA 68,200 SF

### **About Liberty Marketplace**

Built in 2003, Liberty Marketplace is a 68,200 SF GLA Neighborhood Shopping Plaza on 25.98 AC. Flexible zoning permits a wide variety of uses. The DuBois middle school, high school stadium, minor league baseball stadium and the Beaver Meadow Trail are all within walking distance.

15 AC of residual land is ready for development. This site sits adjacent to Rt. 219 (21,000 VPD) and 2 miles from I 80.

| Demographic          | 1 Mile   | 3 Miles  | 5 Miles  |
|----------------------|----------|----------|----------|
| Population           | 7,124    | 13,940   | 20,081   |
| Households           | 3,237    | 6,066    | 8,592    |
| Avg Household Income | \$60,888 | \$63,019 | \$64,344 |
| Daytime Employees    | 459      | 864      | 954      |