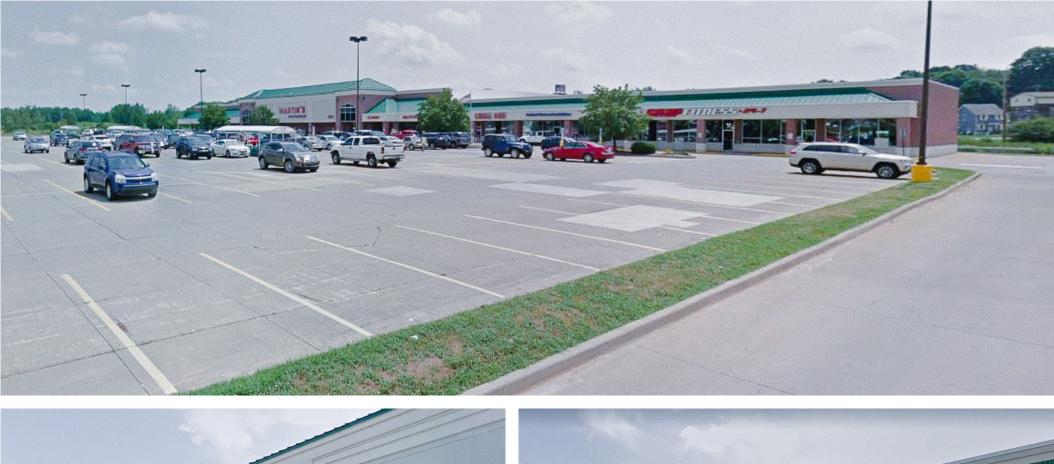

## **Highlights**

· Join: MARTIN'S

**Population** 

13,940

- · Liberty Marketplace is in the heart of DuBois
- · Conveniently accessible to Interstate 80
- Pad Site Available for development!
- Build-to-suit opportunities available!
- Perfect opportunity for fast food, QSR, financial institution, or car wash
- GLA 68,200 SF

### **About Liberty Marketplace**

Built in 2003, Liberty Marketplace is a 68,200 SF GLA Neighborhood Shopping Plaza on 25.98 AC. Flexible zoning permits a wide variety of uses. The DuBois middle school, high school stadium, minor league baseball stadium and the Beaver Meadow Trail are all within walking distance.