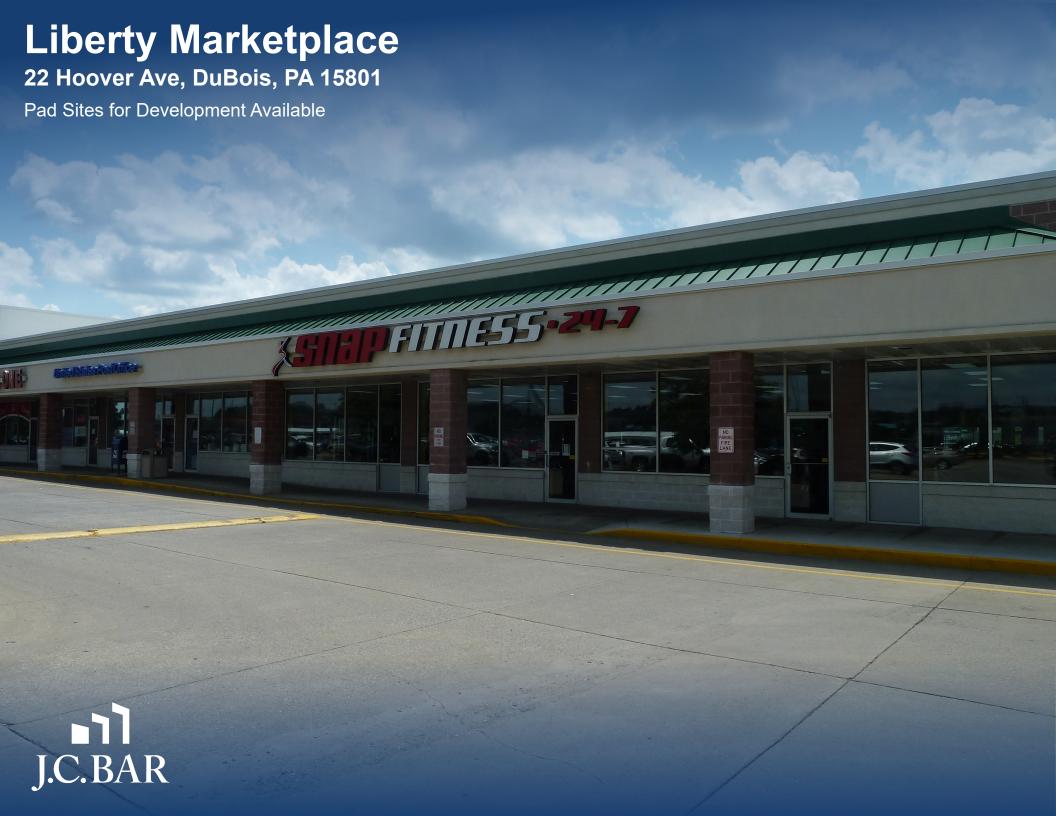

# **Liberty Marketplace**

22 Hoover Ave, DuBois, PA 15801

## **Highlights**

· Join: MARTIN'S

**Population** 

13,940

- · Liberty Marketplace is in the heart of DuBois
- · Conveniently accessible to Interstate 80
- Pad Site Available for development!
- Build-to-suit opportunities available!
- Perfect opportunity for fast food, QSR, financial institution, or car wash
- GLA 68,200 SF

### **About Liberty Marketplace**

Built in 2003, Liberty Marketplace is a 68,200 SF GLA Neighborhood Shopping Plaza on 25.98 AC. Flexible zoning permits a wide variety of uses. The DuBois middle school, high school stadium, minor league baseball stadium and the Beaver Meadow Trail are all within walking distance.