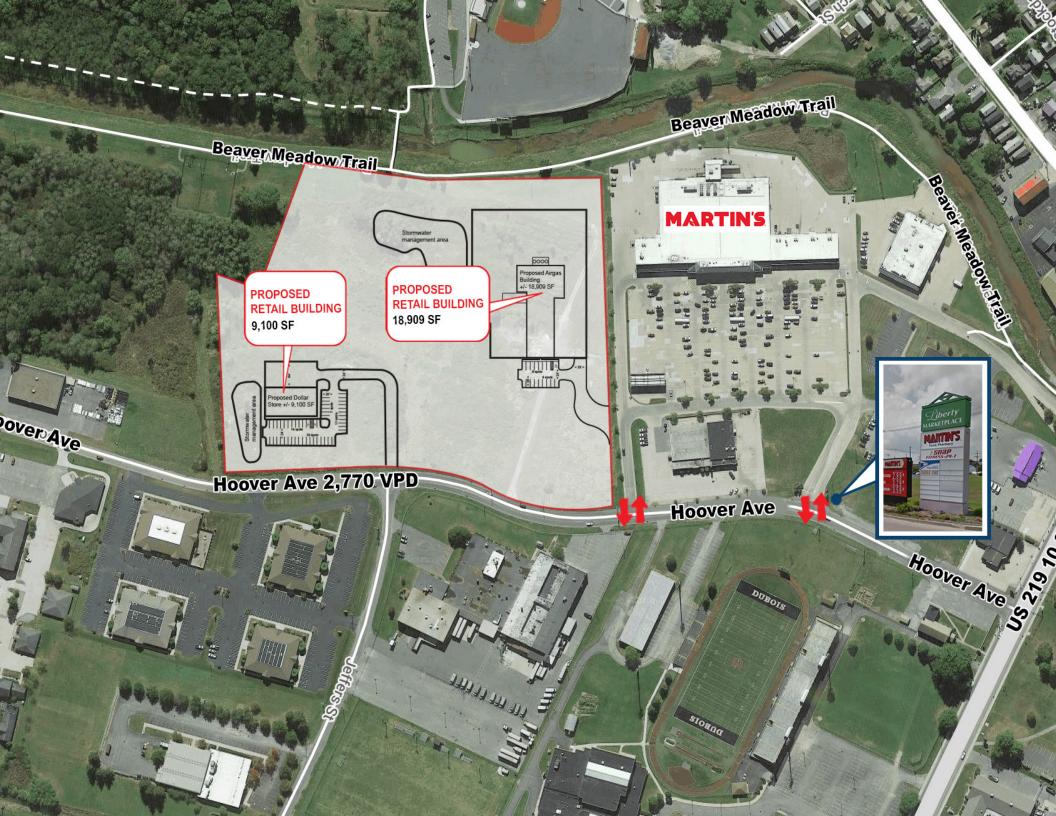

## **Highlights**

· Join: MARTIN'S

**Population** 

13,940

- · Liberty Marketplace is in the heart of DuBois
- · Conveniently accessible to Interstate 80
- Pad Site Available for development!
- Build-to-suit opportunities available!
- Perfect opportunity for fast food, QSR, financial institution, or car wash
- GLA 68,200 SF

15 AC of residual land is ready for development. This site sits adjacent to Rt. 219 (21,000 VPD) and 2 miles from I 80.

| Demographic          | 1 Mile   | 3 Miles  | 5 Miles  |
|----------------------|----------|----------|----------|
| Population           | 7,124    | 13,940   | 20,081   |
| Households           | 3,237    | 6,066    | 8,592    |
| Avg Household Income | \$60,888 | \$63,019 | \$64,344 |
| Daytime Employees    | 459      | 864      | 954      |