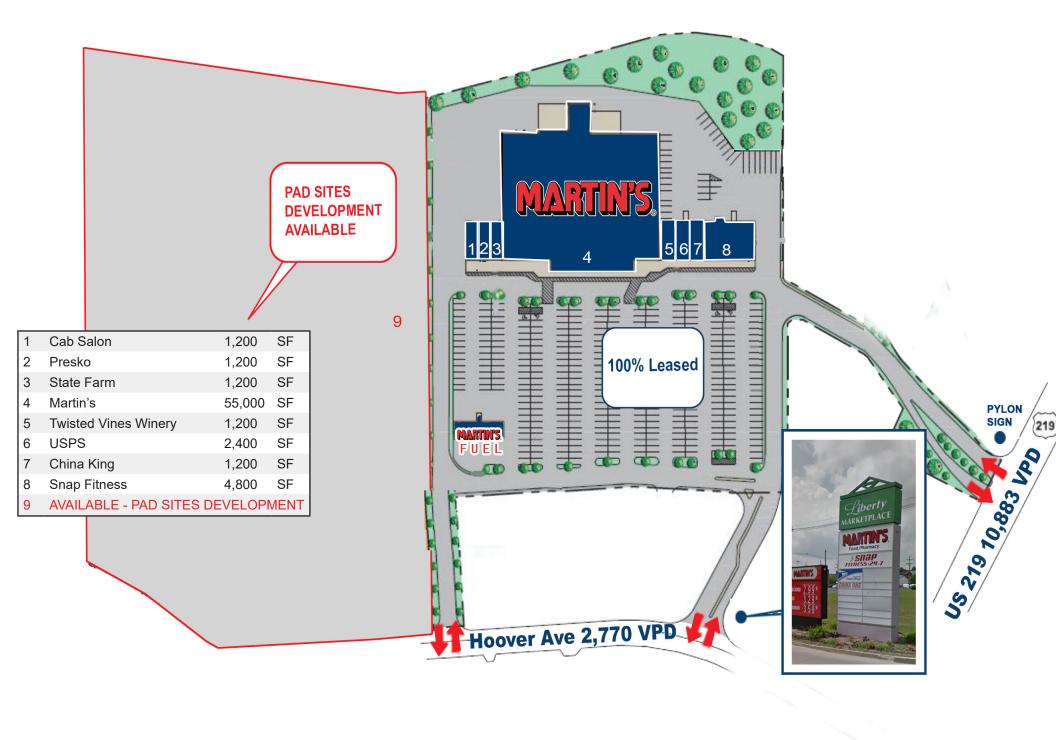

## **Highlights**

· Join: MARTIN'S

**Population** 

13,940

- · Liberty Marketplace is in the heart of DuBois
- · Conveniently accessible to Interstate 80
- Pad Site Available for development!
- Build-to-suit opportunities available!
- Perfect opportunity for fast food, QSR, financial institution, or car wash
- GLA 68,200 SF

### **About Liberty Marketplace**

Built in 2003, Liberty Marketplace is a 68,200 SF GLA Neighborhood Shopping Plaza on 25.98 AC. Flexible zoning permits a wide variety of uses. The DuBois middle school, high school stadium, minor league baseball stadium and the Beaver Meadow Trail are all within walking distance.

15 AC of residual land is ready for development. This site sits adjacent to Rt. 219 (21,000 VPD) and 2 miles from I 80.

| Demographic          | 1 Mile   | 3 Miles  | 5 Miles  |
|----------------------|----------|----------|----------|
| Population           | 7,124    | 13,940   | 20,081   |
| Households           | 3,237    | 6,066    | 8,592    |
| Avg Household Income | \$60,888 | \$63,019 | \$64,344 |
| Daytime Employees    | 459      | 864      | 954      |