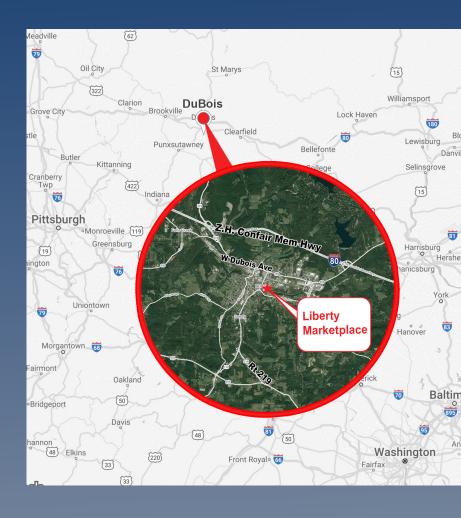

### **About Liberty Marketplace**

Built in 2003, Liberty Marketplace is a 68,200 SF GLA Neighborhood Shopping Plaza on 25.98 AC. Flexible zoning permits a wide variety of uses. The DuBois middle school, high school stadium, minor league baseball stadium and the Beaver Meadow Trail are all within walking distance.

15 AC of residual land is ready for development. This site sits adjacent to Rt. 219 (21,000 VPD) and 2 miles from I 80.

| Demographic          | 1 Mile   | 3 Miles  | 5 Miles  |
|----------------------|----------|----------|----------|
| Population           | 7,124    | 13,940   | 20,081   |
| Households           | 3,237    | 6,066    | 8,592    |
| Avg Household Income | \$60,888 | \$63,019 | \$64,344 |
| Daytime Employees    | 459      | 864      | 954      |