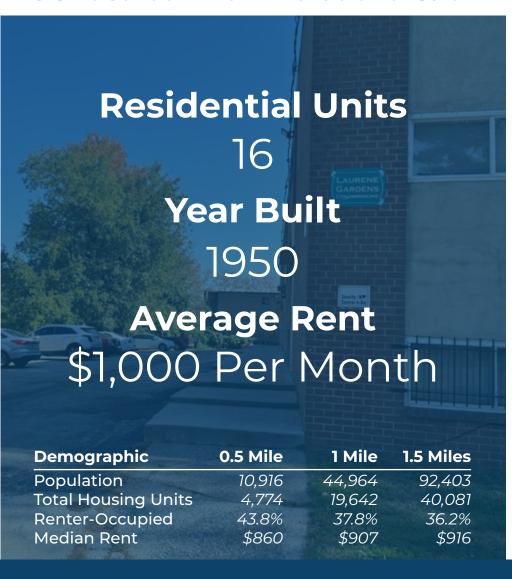

### **Laurene Gardens Condominium**

6945 N 15th Street - Philadelphia, PA 19126

16 Unit Condominium Available For Sale

Laurene Gardens is located in West Oak Lane, a vibrant and culturally diverse neighborhood located in the northern section of Philadelphia, Pennsylvania. Known for its tree-lined streets, historic architecture, and a strong sense of community, West Oak Lane offers residents a mix of urban amenities and suburban tranquility. With its well-maintained homes, local businesses, and easy access to public transportation, West Oak Lane is a welcoming and tight-knit community that embodies the spirit of Philadelphia's proud and inclusive heritage.