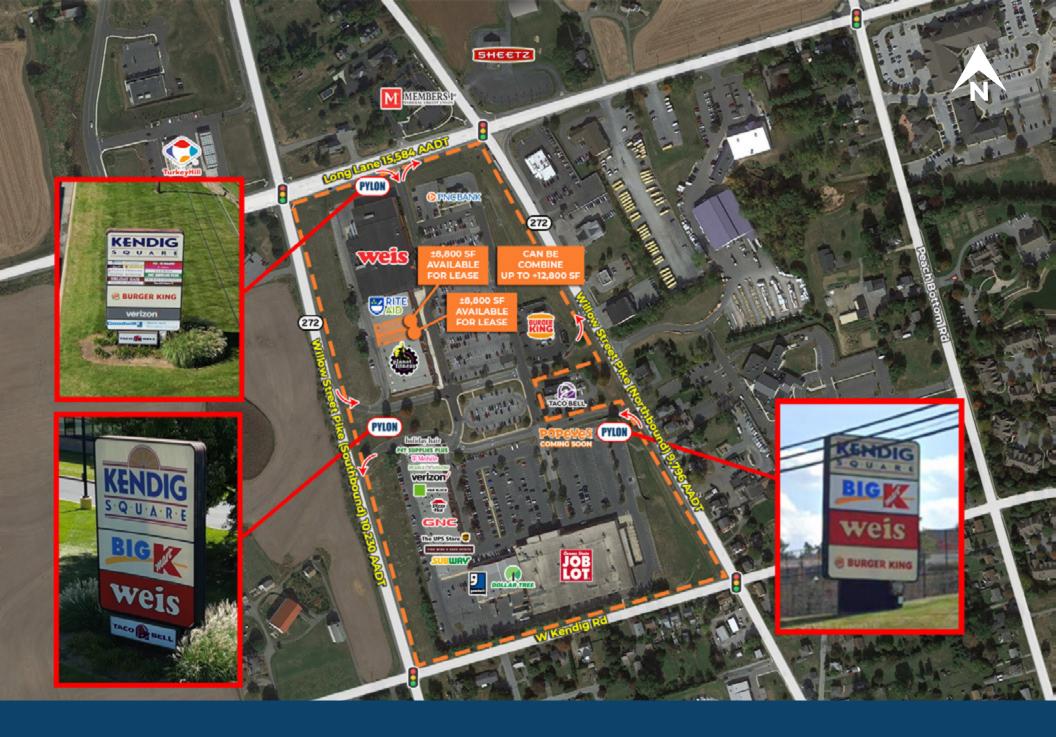

## Site Plan

#### **Highlights**

- Located in Lancaster County with 60,000 residents within a 7-mile span
- · Anchored by Weis Grocery Store
- · Three Pylons available
- Access from Willow Street Pike (20,026 AADT Combined) and Long Lane (15,584 AADT)
- Last remaining vacancy available with loading capabilities available
- · GLA: 268,728 SF