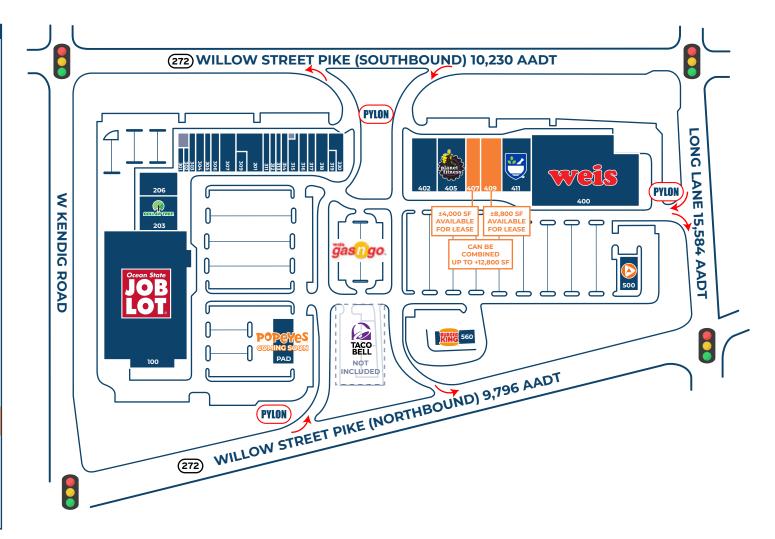

## Site Plan

#### Melissa Lippe

MLippe@jcbarprop.com p. 610-206-3319 c. 215-264-6964

2600 Willow Street Pike, Willow Street (Lancaster County), PA 17584

| Unit | Tenant Squa             | re Footage  |
|------|-------------------------|-------------|
| 100  | Ocean State Job Lot     | ±88,479 SF  |
| 201  | Dollar General          | ±6,300 SF   |
| 203  | Dollar Tree             | ±10,397 SF  |
| 206  | Goodwill                | ±8,200 SF   |
| 301  | Nails Only              | ±969 SF     |
| 302  | Subway                  | ±1,254 SF   |
| 303  | Smooth Vape             | ±2,283 SF   |
| 304  | Just Press Play         | ±2,316 SF   |
| 305  | Sal's Pizza             | ±2,428 SF   |
| 306  | Golden Wall Restaurant  | ±1,760 SF   |
| 307  | Fine Wine & Good Spirit | s ±5,134 SF |
| 309  | The UPS Store           | ±1,500 SF   |
| 311  | GNC                     | ±1,918 SF   |
| 312  | Wasabi Japanese         | ±2,529 SF   |
| 313  | Pizza Hut               | ±1,200 SF   |
| 314  | H&R Block               | ±1,980 SF   |
| 315  | Verizon                 | ±3,025 SF   |
| 316  | Pearle Vision           | ±2,132 SF   |
| 317  | T-Mobile                | ±2,132 SF   |
| 318  | Pet Supplies Plus       | ±4,290 SF   |
| 319  | Holiday Hair            | ±1,200 SF   |
| 320  | George's Restaurant     | ±4,259 SF   |
| 400  | Weis                    | ±60,284 SF  |
| 402  | Fun Time Cinemas        | ±12,375 SF  |
| 405  | Planet Fitness          | ±13,171 SF  |
| 407  | AVAILABLE               | ±4,000 SF   |
| 409  | AVAILABLE               | ±8,800 SF   |
| 411  | Rite Aid                | ±10,950 SF  |
| 500  | PNC Bank                | ±4,874 SF   |
| 560  | Burger King             | PAD         |
| PAD  | Popeyes (Coming Soon)   | PAD         |
| PAD  | Taco Bell               | PAD         |
|      | Total SF                | ±268,728 SF |