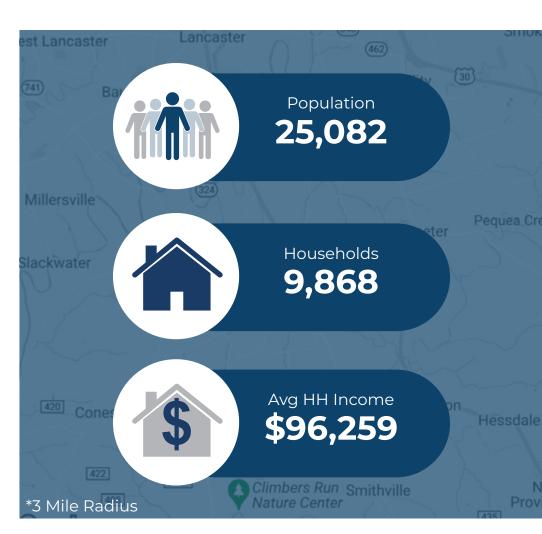

| Demographic       | 1 Mile        | 3 Miles  | 5 Miles  |
|-------------------|---------------|----------|----------|
| Population        | 6,906         | 25,082   | 129,076  |
| Households        | <i>3,</i> 266 | 9,868    | 49,824   |
| Avg HH Income     | \$85,548      | \$96,259 | \$80,728 |
| Daytime Employees | 4,529         | 7,402    | 57,971   |