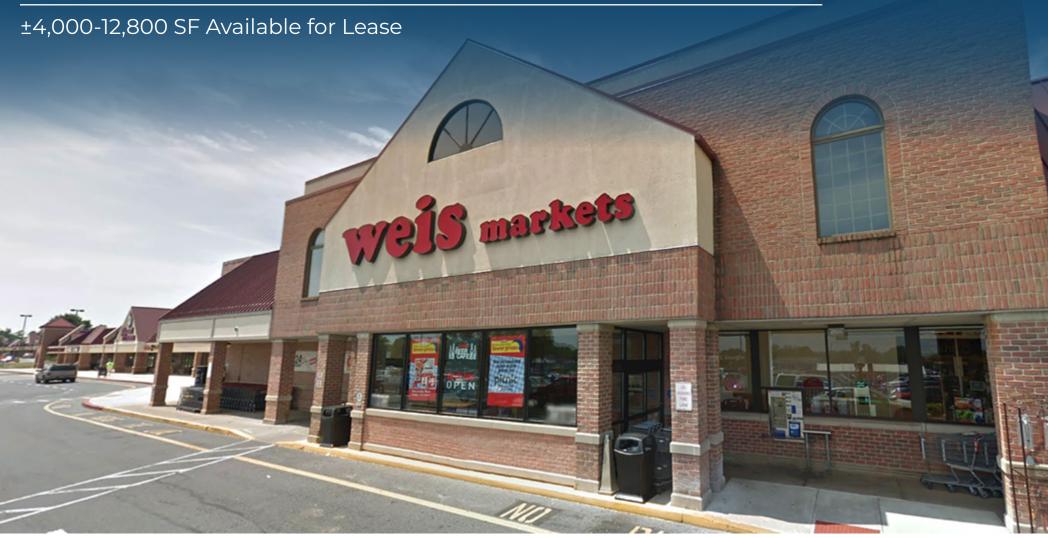

#### 2600 Willow Street Pike - Lancaster County, PA 17584

±4,000-12,800 SF Available for Lease

#### **Highlights**

- Located in Lancaster County with 60,000 residents within a 7-mile span
- · Anchored by Weis Grocery Store
- · Three Pylons available
- Access from Willow Street Pike (20,026 AADT Combined) and Long Lane (15,584 AADT)
- Last remaining vacancy available with loading capabilities available
- · GLA: 268,728 SF