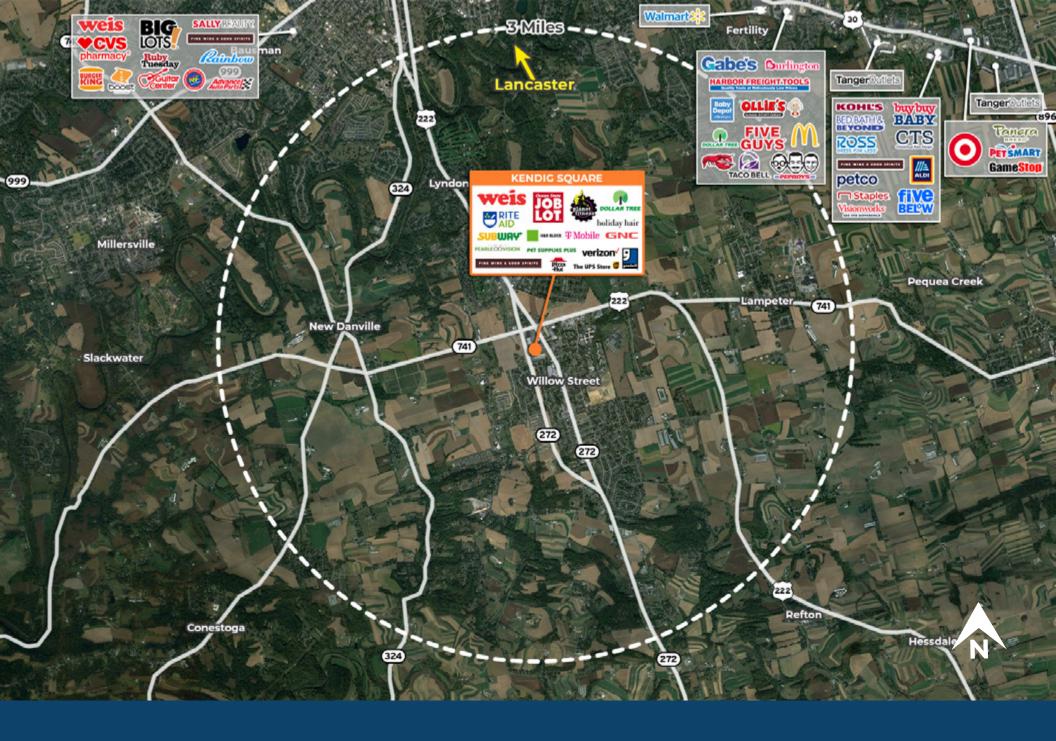

## **Market Aerial**

#### **Highlights**

- Located in Lancaster County with 60,000 residents within a 7-mile span
- · Anchored by Weis Grocery Store
- · Three Pylons available
- Access from Willow Street Pike (20,026 AADT Combined) and Long Lane (15,584 AADT)
- Last remaining vacancy available with loading capabilities available
- · GLA: 268,728 SF