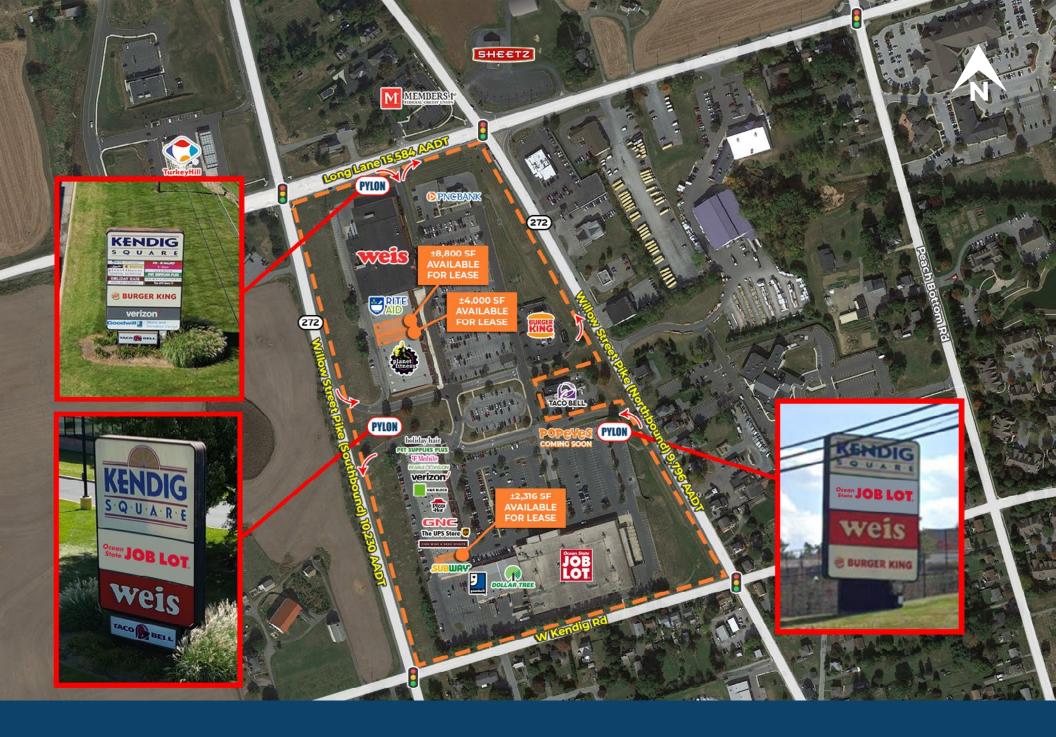

## Site Plan

#### **Highlights**

- Located in Lancaster County with 60,000 residents within a 7-mile span
- · Anchored by Weis Grocery Store
- · Three Pylons available
- Access from Willow Street Pike (20,026 AADT Combined) and Long Lane (15,584 AADT)
- Last remaining vacancy available with loading capabilities available
- · GLA: 268,728 SF

#### Melissa Lippe

MLippe@jcbarprop.com p. 610-206-3319 c. 215-264-6964

2600 Willow Street Pike, Willow Street (Lancaster County), PA 17584

| Unit | Tenant Squa             | re Footage  |
|------|-------------------------|-------------|
| 100  | Ocean State Job Lot     | ±88,479 SF  |
| 201  | Dollar General          | ±6,300 SF   |
| 203  | Dollar Tree             | ±10,397 SF  |
| 206  | Goodwill                | ±8,200 SF   |
| 301  | Nails Only              | ±969 SF     |
| 302  | Subway                  | ±1,254 SF   |
| 303  | Smooth Vape             | ±2,283 SF   |
| 304  | AVAILABLE               | ±2,316 SF   |
| 305  | Sal's Pizza             | ±2,428 SF   |
| 306  | Golden Wall Restaurant  | ±1,760 SF   |
| 307  | Fine Wine & Good Spirit | s ±5,134 SF |
| 309  | The UPS Store           | ±1,500 SF   |
| 311  | GNC                     | ±1,918 SF   |
| 312  | Wasabi Japanese         | ±2,529 SF   |
| 313  | Pizza Hut               | ±1,200 SF   |
| 314  | H&R Block               | ±1,980 SF   |
| 315  | Verizon                 | ±3,025 SF   |
| 316  | Pearle Vision           | ±2,132 SF   |
| 317  | T-Mobile                | ±2,132 SF   |
| 318  | Pet Supplies Plus       | ±4,290 SF   |
| 319  | Holiday Hair            | ±1,200 SF   |
| 320  | George's Restaurant     | ±4,259 SF   |
| 400  | Weis                    | ±60,284 SF  |
| 402  | Fun Time Cinemas        | ±12,375 SF  |
| 405  | Planet Fitness          | ±13,171 SF  |
| 407  | AVAILABLE               | ±4,000 SF   |
| 409  | AVAILABLE               | ±8,800 SF   |
| 411  | Rite Aid                | ±10,950 SF  |
|      | PNC Bank                | ±4,874 SF   |
| 560  | Burger King             | PAD         |
| PAD  | Popeyes (Coming Soon)   | PAD         |
| PAD  |                         | PAD         |
|      | Total SF                | ±268,728 SF |