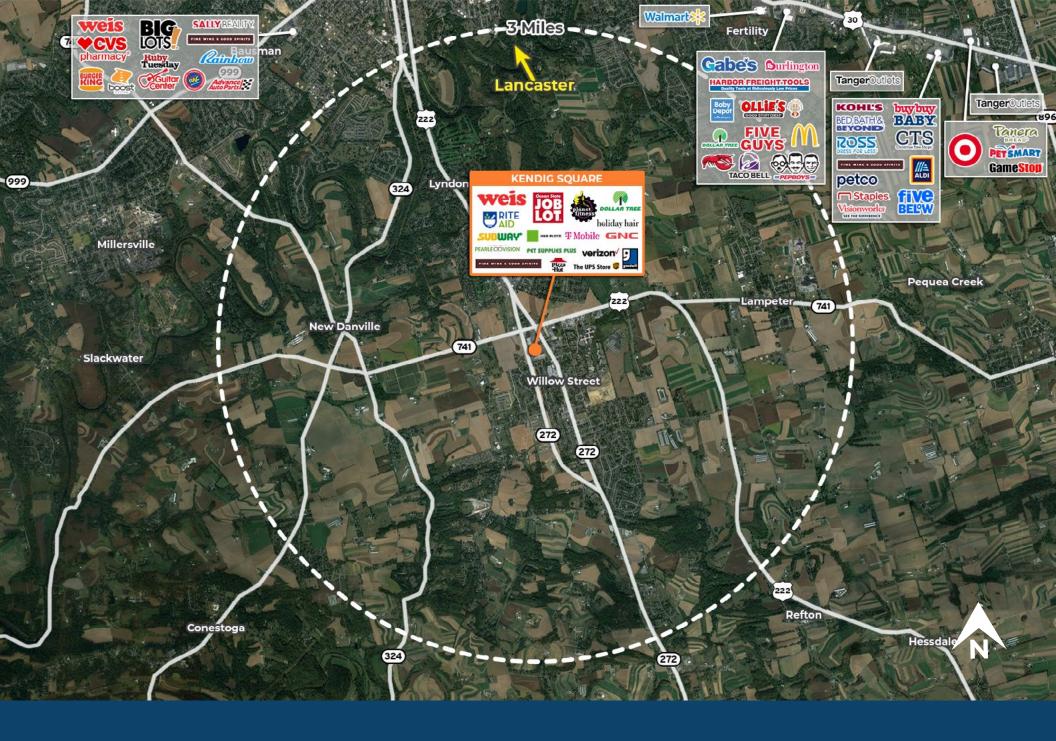

## **Market Aerial**

#### **About Lancaster**

The region lies along The Susquehanna River to its east, covering nearly 1,000 square miles. Tourism is a significant industry in Lancaster County, employing approximately 20,000 people. The local Amish Community, second largest Amish settlement in the world, draws large crowds annually. Lancaster County also serves as home to many Colleges and Universities – Millersville University, Franklin & Marshall College, Elizabethtown College and many others.

As of 2021, Lancaster County was home to 551,000+ residents. The County continues to experience tremendous residential and commercial development supported by improving demographic trends, further elevating the market as a premier retail destination. This is highlighted by two major mixed-use developments with total project costs in excess of \$100 million bringing new, blue-chip and highly selective retailers to the market such as Whole Foods, Wegmans and Nordstrom Rack. The Crossings at Conestoga is a \$120 million development that includes 258 Class A apartments, a 200,000 square foot, Wegmans anchored retail center and a 127-suite Marriot hotel. The recently delivered 365,000 square foot Shoppes at Belmont, features a Whole Foods and nearly 100 residential units. As demonstrated by the recent addition of best-in-class tenants, the status of LancasterCounty continues to improve, and it is profiled as one of the top locations within the Philadelphia MSA.