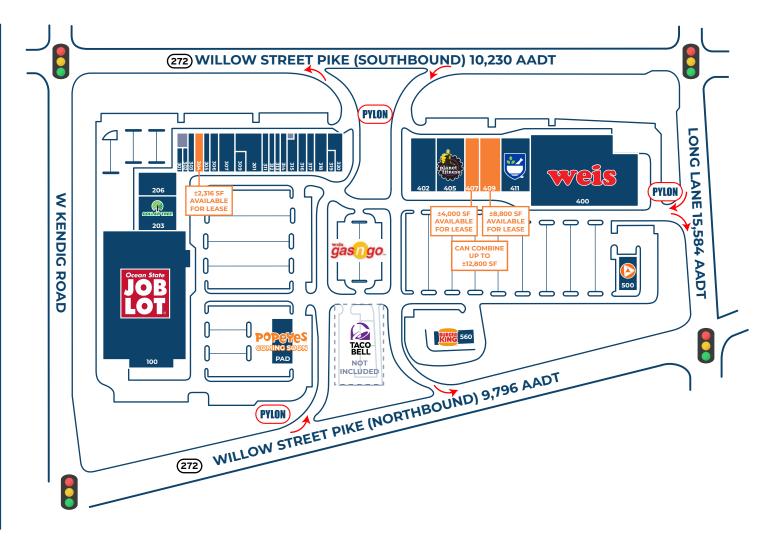

#### Melissa Lippe

MLippe@jcbarprop.com p. 610-206-3319 c. 215-264-6964

2600 Willow Street Pike, Willow Street (Lancaster County), PA 17584

| Unit | Tenant Squa             | re Footage  |
|------|-------------------------|-------------|
| 100  | Ocean State Job Lot     | ±88,479 SF  |
| 201  | Dollar General          | ±6,300 SF   |
| 203  | Dollar Tree             | ±10,397 SF  |
| 206  | Goodwill                | ±8,200 SF   |
| 301  | Nails Only              | ±969 SF     |
| 302  | Subway                  | ±1,254 SF   |
| 303  | Smooth Vape             | ±2,283 SF   |
| 304  | AVAILABLE               | ±2,316 SF   |
| 305  | Sal's Pizza             | ±2,428 SF   |
| 306  | Golden Wall Restaurant  | ±1,760 SF   |
| 307  | Fine Wine & Good Spirit | s ±5,134 SF |
| 309  | The UPS Store           | ±1,500 SF   |
| 311  | GNC                     | ±1,918 SF   |
| 312  | Wasabi Japanese         | ±2,529 SF   |
| 313  | Pizza Hut               | ±1,200 SF   |
| 314  | H&R Block               | ±1,980 SF   |
| 315  | Verizon                 | ±3,025 SF   |
| 316  | Pearle Vision           | ±2,132 SF   |
| 317  | T-Mobile                | ±2,132 SF   |
| 318  | Pet Supplies Plus       | ±4,290 SF   |
| 319  | Holiday Hair            | ±1,200 SF   |
| 320  | George's Restaurant     | ±4,259 SF   |
| 400  | Weis                    | ±60,284 SF  |
| 402  | Fun Time Cinemas        | ±12,375 SF  |
| 405  | Planet Fitness          | ±13,171 SF  |
| 407  | AVAILABLE               | ±4,000 SF   |
| 409  | AVAILABLE               | ±8,800 SF   |
| 411  | Rite Aid                | ±10,950 SF  |
|      | PNC Bank                | ±4,874 SF   |
| 560  | Burger King             | PAD         |
| PAD  | Popeyes (Coming Soon)   | PAD         |
| PAD  |                         | PAD         |
|      | Total SF                | ±268,728 SF |

## Site Plan