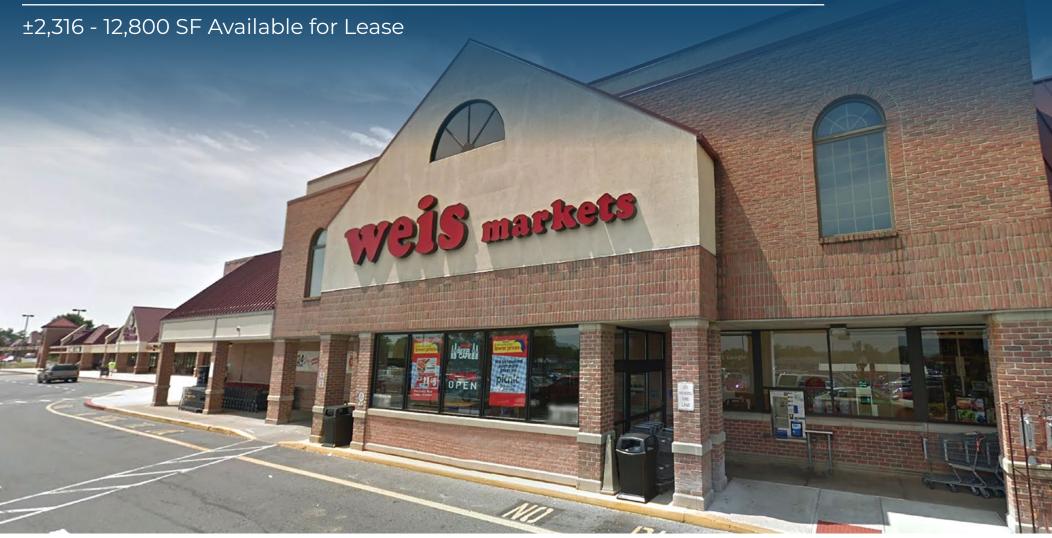

#### 2600 Willow Street Pike - Lancaster County, PA 17584

±2,316 - 12,800 SF Available for Lease

#### **Highlights**

- Located in Lancaster County with 60,000 residents within a 7-mile span
- · Anchored by Weis Grocery Store
- · Three Pylons available
- Access from Willow Street Pike (20,026 AADT Combined) and Long Lane (15,584 AADT)
- Last remaining vacancy available with loading capabilities available
- · GLA: 268,728 SF