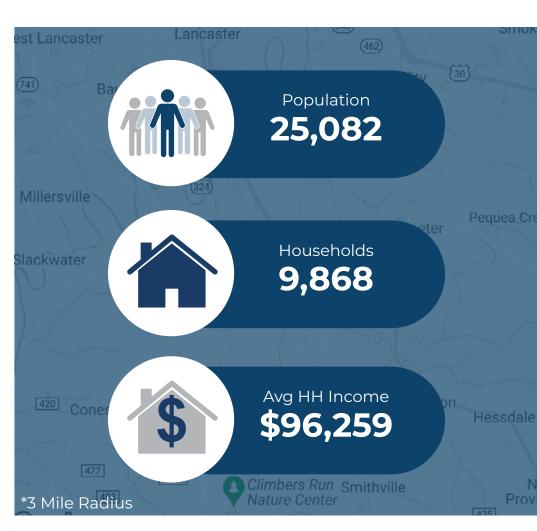

| Demographic       | 1 Mile        | 3 Miles  | 5 Miles  |
|-------------------|---------------|----------|----------|
| Population        | 6,906         | 25,082   | 129,076  |
| Households        | <i>3,</i> 266 | 9,868    | 49,824   |
| Avg HH Income     | \$85,548      | \$96,259 | \$80,728 |
| Daytime Employees | 4,529         | 7,402    | 57,971   |