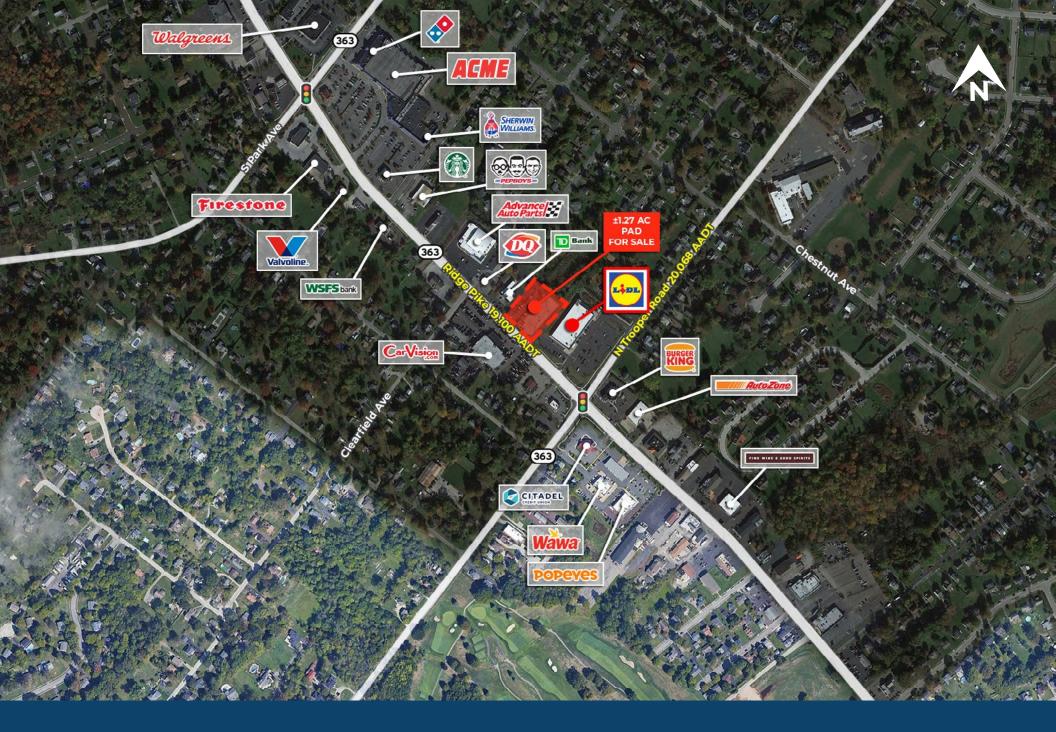

### Highlights

- Join other National Retailers LIDL, Wawa, Burger King, TD Bank, AutoZone, Dunkin' Donuts
- Situated at high traffic intersection of Ridge Pike and N Trooper Road
- Affluent area in close proximity to King of Prussia
- · Zoned HC (Highway Commercial)
- Ridge Pike with 19,100 AADT
- N Trooper Road with 20,068 AADT

Traffic Count Ridge Pike: 19,100 ADT

# Local Aerial

The information and images contained herein are from sources deemed reliable. However, JC.BAR Properties, Inc. makes no representation whatsoever as to their accuracy or authenticity. Images shown may be modified for illustrative purposes. Images may be out-of-date and not curr