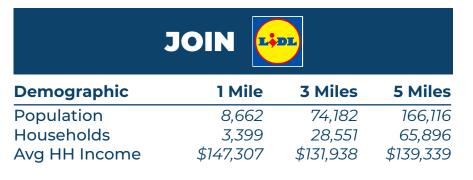

## Join LIDL - 2613 Ridge Pike Trooper, PA 19426

#### ±1.27 AC Pad Site For Sale

### Highlights

- Join other National Retailers LIDL, Wawa, Burger King, TD Bank, AutoZone, Dunkin' Donuts
- Situated at high traffic intersection of Ridge Pike and N Trooper Road
- Affluent area in close proximity to King of Prussia
- · Zoned HC (Highway Commercial)
- Ridge Pike with 19,100 AADT
- N Trooper Road with 20,068 AADT