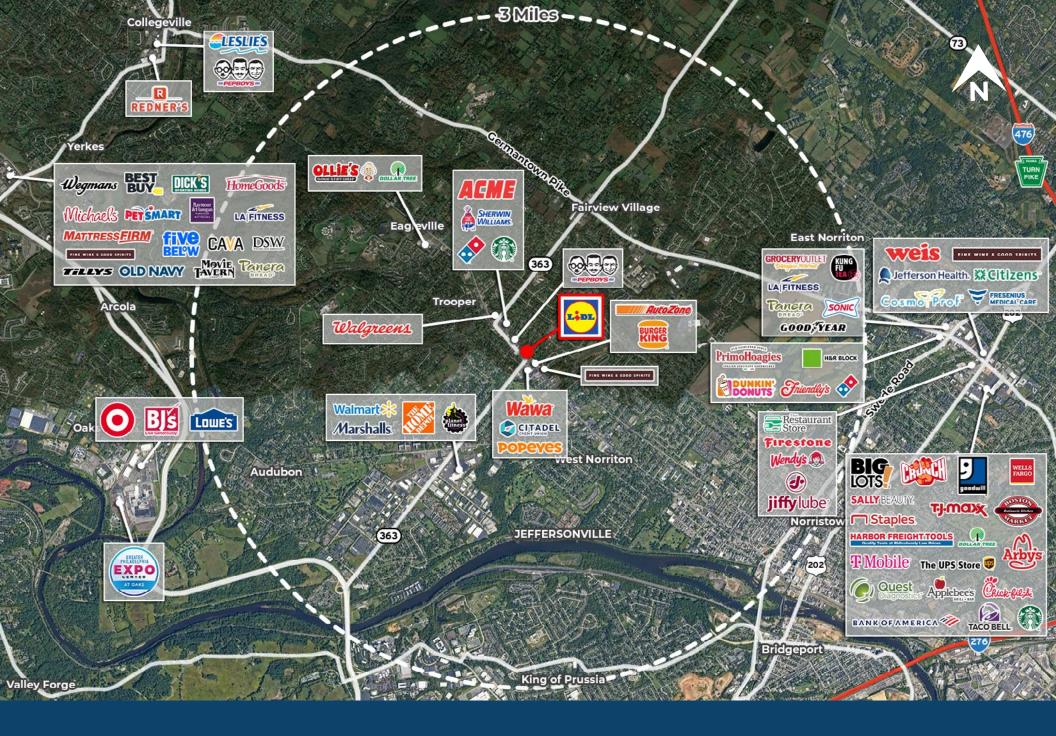

dge Pike with 19,100 AADT
- N Trooper Road with 20,068 AADT



Traffic Count Ridge Pike: 19,100 ADT



### **Questions? Contact Us.**

**Greg Jones** GJones@jcbarprop.com p. 610-234-6491 c. 484-948-5217

The information and images contained herein are from sources deemed reliable. However, JC BAR Properties, Inc. makes no representation whatsoever as to their accuracy or authenticity. Images shown may be modified for illustrative purposes. Images may be out-of-date and not current



# Site Plan



# Local Aerial

The information and images contained herein are from sources deemed reliable. However, JC.BAR Properties, Inc. makes no representation whatsoever as to their accuracy or authenticity. Images shown may be modified for illustrative purposes. Images may be out-of-date and not curr



## **Market Aerial**