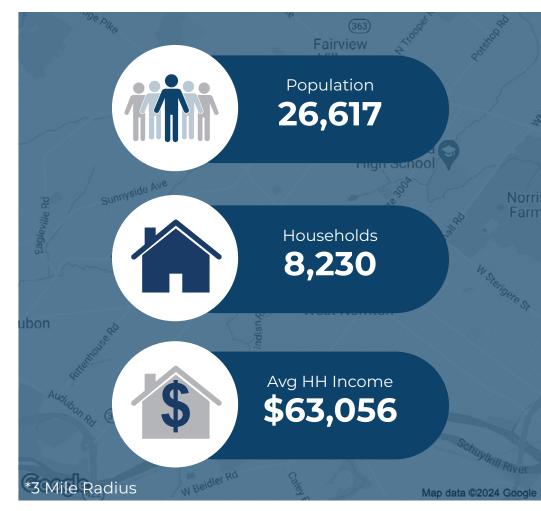

## Join LIDL - 2613 Ridge Pike Trooper, PA 19426

#### EXCESS GROUND FOR SALE

#### ±1.27 AC Pad Site For Sale



### **Questions? Contact Us.**

#### Greg Jones GJones@jcbarprop.com

GJones@jcbarprop.com p. 610-234-6491 c. 484-948-5217

## Join LIDL - 2613 Ridge Pike

#### EXCESS GROUND FOR SALE

### Trooper, PA 19426

±1.27 AC Pad Site For Sale

### Highlights

- Join other National Retailers LIDL, Wawa, Burger King, TD Bank, AutoZone, Dunkin' Donuts
- Situated at high traffic intersection of Ridge Pike and N Trooper Road
- Affluent area in close proximity to King of Prussia
- · Zoned HC (Highway Commercial)
- Ridge Pike with 19,100 AADT
- N Trooper Road with 20,068 AADT



Traffic Count Ridge Pike: 19,100 ADT



### **Questions? Contact Us.**

**Greg Jones** GJones@jcbarprop.com p. 610-234-6491 c. 484-948-5217

The information and images contained herein are from sources deemed reliable. However, JC BAR Properties, Inc. makes no representation whatsoever as to their accuracy or authenticity. Images shown may be modified for illustrative purposes. Images may be out-of-date and not current



# Site Plan



# Local Aerial

The information and images contained herein are from sources deemed reliable. However, JC.BAR Properties, Inc. makes no representation whatsoever as to their accuracy or authenticity. Images shown may be modified for illustrative purposes. Images may be out-of-date and not curr



## **Market Aerial**