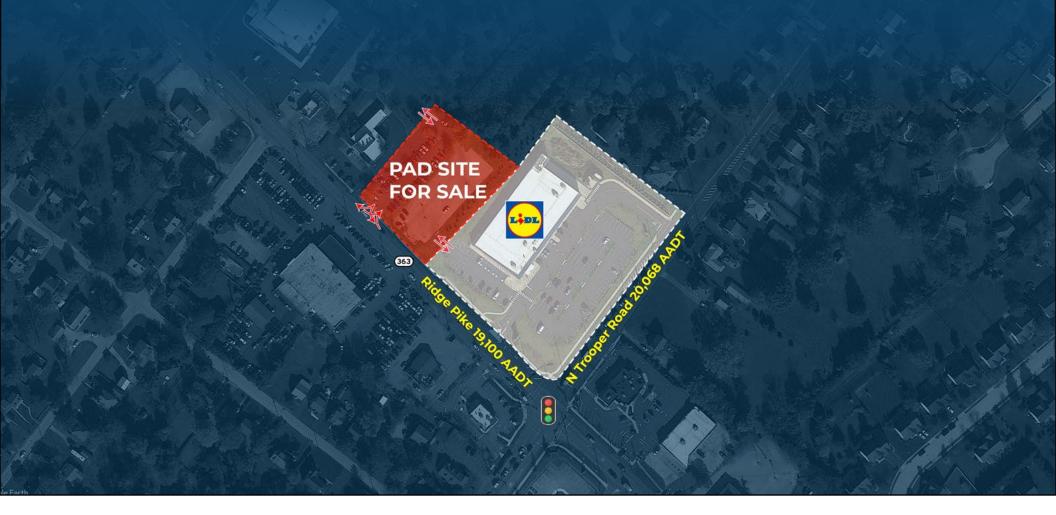

# Local Aerial

The information and images contained herein are from sources deemed reliable. However, JC.BAR Properties, Inc. makes no representation whatsoever as to their accuracy or authenticity. Images shown may be modified for illustrative purposes. Images may be out-of-date and not curr

### Highlights

- Join other National Retailers LIDL, Wawa, Burger King, TD Bank, AutoZone, Dunkin' Donuts
- Situated at high traffic intersection of Ridge Pike and N Trooper Road
- Affluent area in close proximity to King of Prussia
- · Zoned HC (Highway Commercial)
- Ridge Pike with 19,100 AADT
- N Trooper Road with 20,068 AADT

Traffic Count Ridge Pike: 19,100 ADT