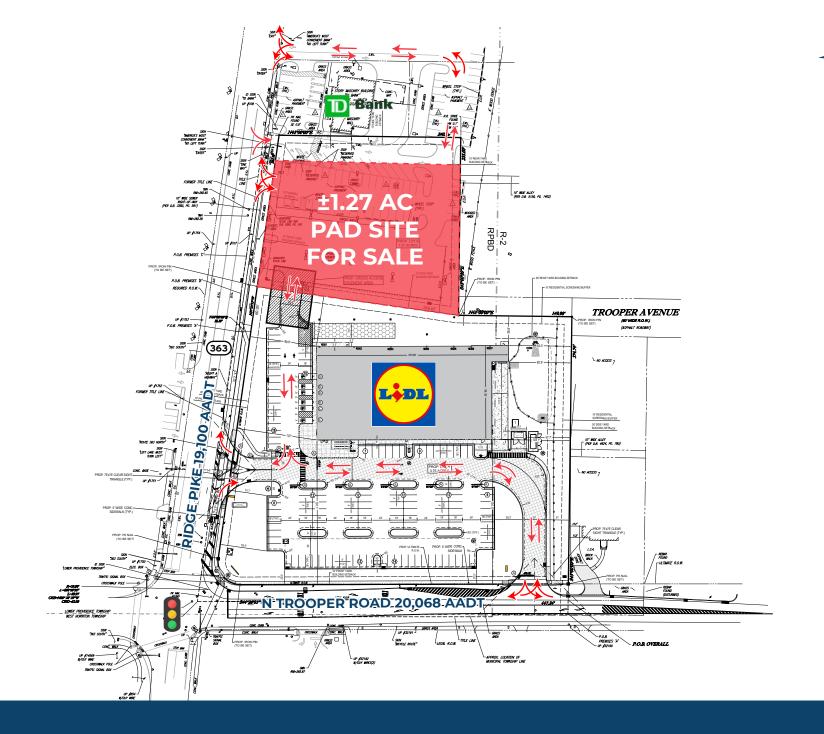

# Site Plan

#### ±1.27 AC Pad Site For Sale

### Highlights

- Join other National Retailers LIDL, Wawa, Burger King, TD Bank, AutoZone, Dunkin' Donuts
- Situated at high traffic intersection of Ridge Pike and N Trooper Road
- Affluent area in close proximity to King of Prussia
- · Zoned HC (Highway Commercial)
- Ridge Pike with 19,100 AADT
- N Trooper Road with 20,068 AADT