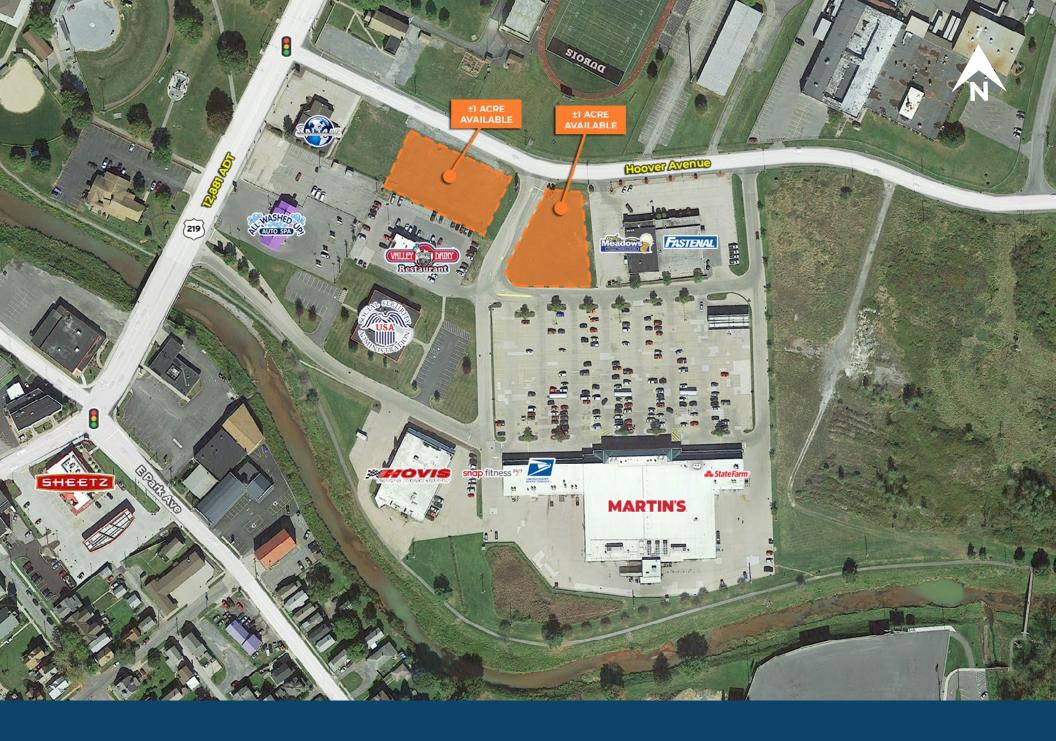

# **Local Aerial**

#### **Highlights**

- Perfect for Fast Food, Car Wash, or Financial Institution
- Directly in Front of Martins-anchored Grocery Center
- Positioned Just Off the Signalized
  Intersection of Hoover Avenue and Route 219
- · Route 219 12,881 AADT