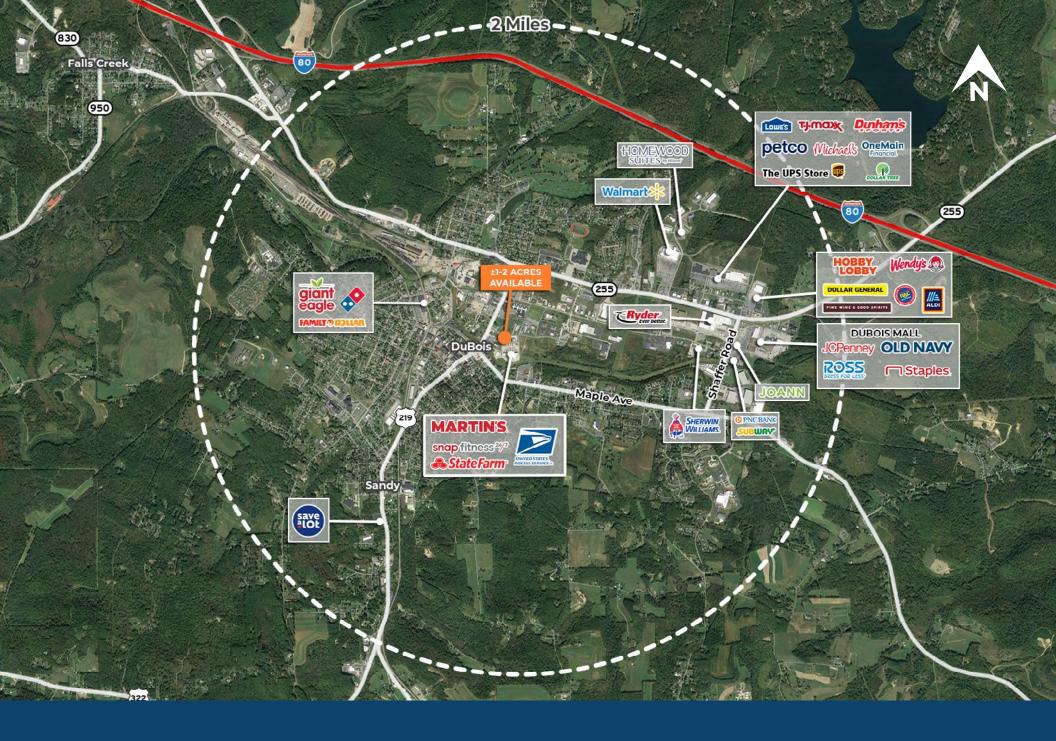

Route 219**

#### 22 Hoover Avenue, Dubois, PA 15801

±1-2 Acres of Pad Sites Available

#### **Highlights**

- Perfect for Fast Food, Car Wash, or Financial Institution
- Directly in Front of Martins-anchored Grocery Center
- Positioned Just Off the Signalized
  Intersection of Hoover Avenue and Route 219
- · Route 219 12,881 AADT



| Demographic       | 1 Mile   | 3 Miles  | 5 Miles  |
|-------------------|----------|----------|----------|
| Population        | 6,955    | 14,178   | 21,656   |
| Households        | 3,157    | 6,144    | 9,351    |
| Avg HH Income     | \$58,997 | \$57,968 | \$57,138 |
| Daytime Employees | 6,818    | 11,196   | 12,370   |



#### **Questions? Contact Us.**

#### Melissa Lippe

MLippe@jcbarprop.com p. 610-206-3319 c. 215-264-6964



# **Local Aerial**



## **Market Aerial**