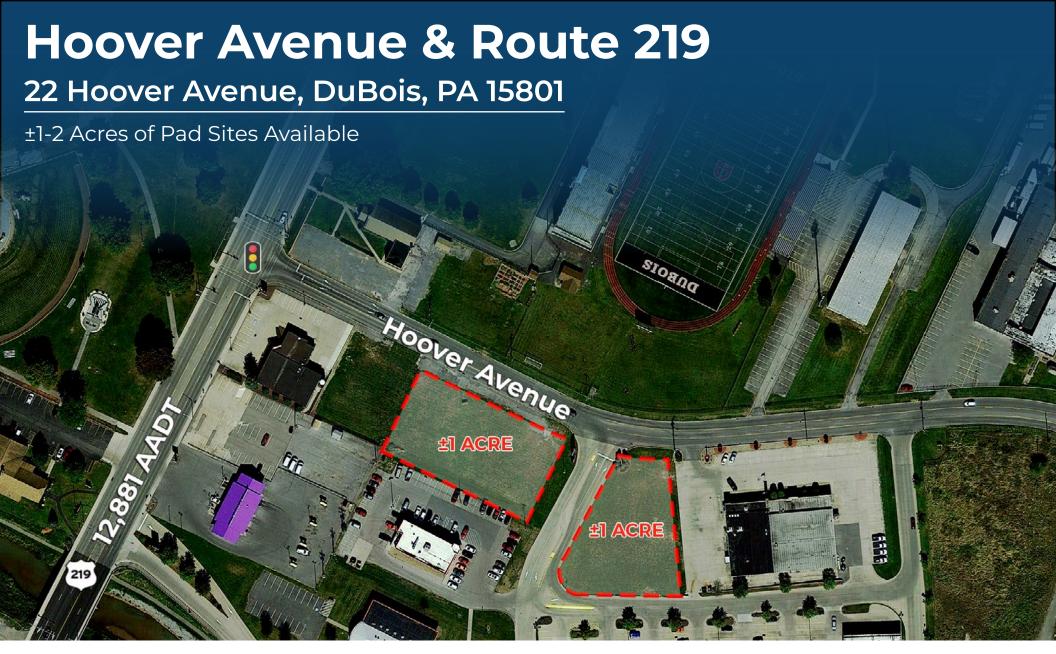

### **Hoover Avenue & Route 219**

#### 22 Hoover Avenue, Dubois, PA 15801

±1-2 Acres of Pad Sites Available

#### **Highlights**

- Perfect for Fast Food, Car Wash, or Financial Institution
- Directly in Front of Martins-anchored Grocery Center
- Positioned Just Off the Signalized
  Intersection of Hoover Avenue and Route 219
- · Route 219 12,881 AADT