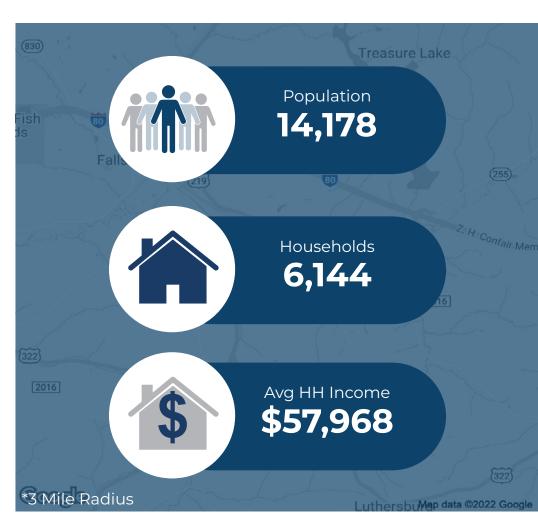

| Demographic       | 1 Mile   | 3 Miles  | 5 Miles  |
|-------------------|----------|----------|----------|
| Population        | 6,955    | 14,178   | 21,656   |
| Households        | 3,157    | 6,144    | 9,351    |
| Avg HH Income     | \$58,997 | \$57,968 | \$57,138 |
| Daytime Employees | 6,818    | 11,196   | 12,370   |