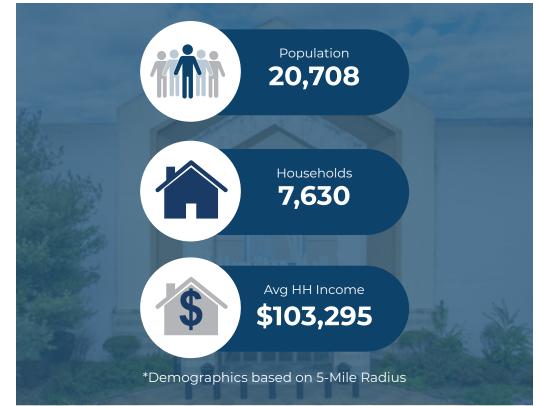

#### **Site Information**

Parking Spaces

A 15,053 Daytime Population \*Demographics based on 5-Mile Radius

The information and images contained herein are from sources deemed reliable. However, JC BAR Properties, Inc. makes no representation whatsoever as to their accuracy or authenticity. Images shown may be modified for illustrative purposes. Images may be out-of-date and not current