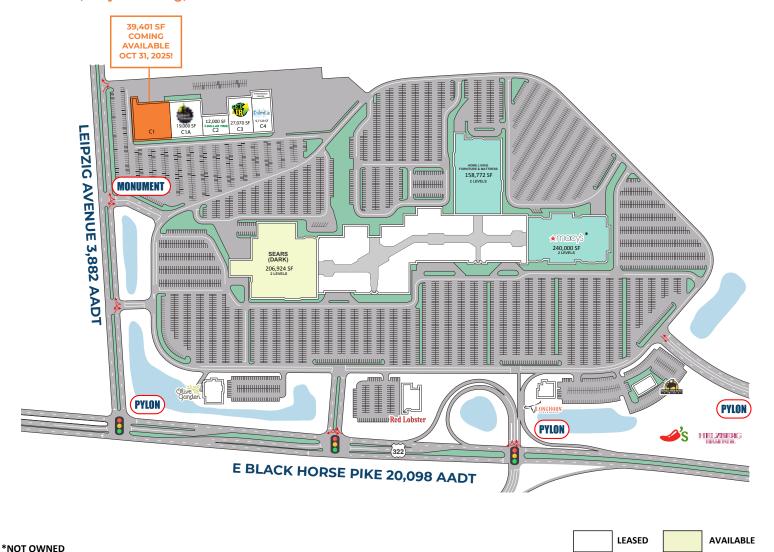

## **Hamilton Mall**

4403 E Black Horse Pike, Mays Landing, NJ 08330

Site Plan

The information and images contained herein are from sources deemed reliable. However, J.C.BAR Properties, Inc. makes no representation whatsoever as to their accuracy or authenticity. Images shown may be modified for illustrative purposes. Images may be out-of-date and not current