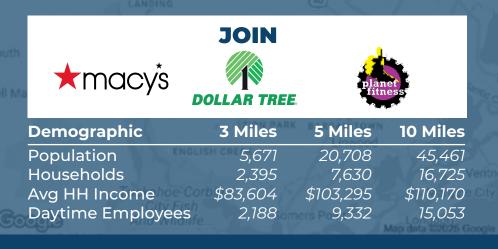

#### **Site Information**

Parking Spaces

A 15,053 Daytime Population \*Demographics based on 5-Mile Radius

The information and images contained herein are from sources deemed reliable. However, JC BAR Properties, Inc. makes no representation whatsoever as to their accuracy or authenticity. Images shown may be modified for illustrative purposes. Images may be out-of-date and not current