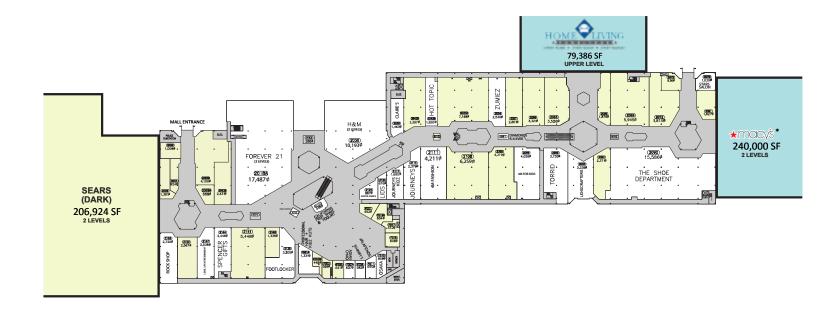

## **Hamilton Mall**

4403 E Black Horse Pike, Mays Landing, NJ 08330

Site Plan

The information and images contained herein are from sources deemed reliable. However, J.C.BAR Properties, Inc. makes no representation whatsoever as to their accuracy or authenticity. Images shown may be modified for illustrative purposes. Images may be out-of-date and not current

## **Ground Floor**

**\*NOT OWNED** 

LEASED AVAILABLE

The information and images contained herein are from sources deemed reliable. However, J.C.BAR Properties, Inc. makes no representation whatsoever as to their accuracy or authenticity. Images shown may be modified for illustrative purposes. Images may be out-of-date and not current

## **Upper Level**

\*NOT OWNED

LEASED AVAILABLE

The information and images contained herein are from sources deemed reliable. However, J.C.BAR Properties, Inc. makes no representation whatsoever as to their accuracy or authenticity. Images shown may be modified for illustrative purposes. Images may be out-of-date and not current