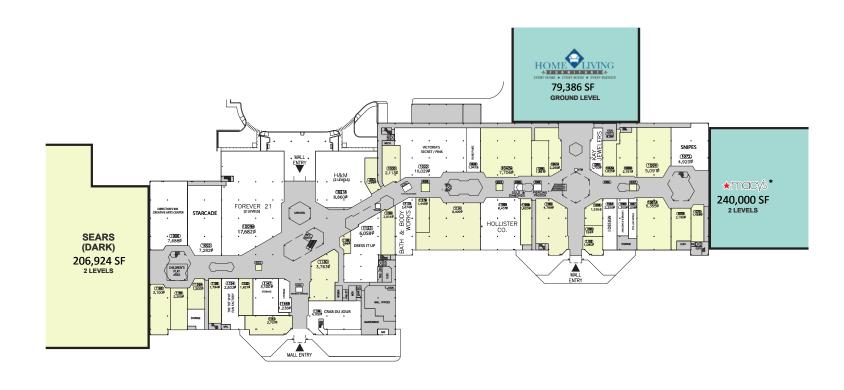

#### **About Hamilton Mall**

Hamilton Mall, located in Mays Landing, NJ, is a popular shopping destination in Atlantic County. Offering a wide variety of retail stores, restaurants, and entertainment options, the mall caters to shoppers with a diverse selection of brands and services. It features major retailers like Macy's, Home Living Furniture & Mattress, and Bob's Discount Furniture, along with specialty shops, making it a convenient and family-friendly spot for both residents and visitors. The mall is also home to several dining options, making it a complete destination for leisure and shopping.

## **Ground Floor**

\*NOT OWNED LEASED AVAILABLE