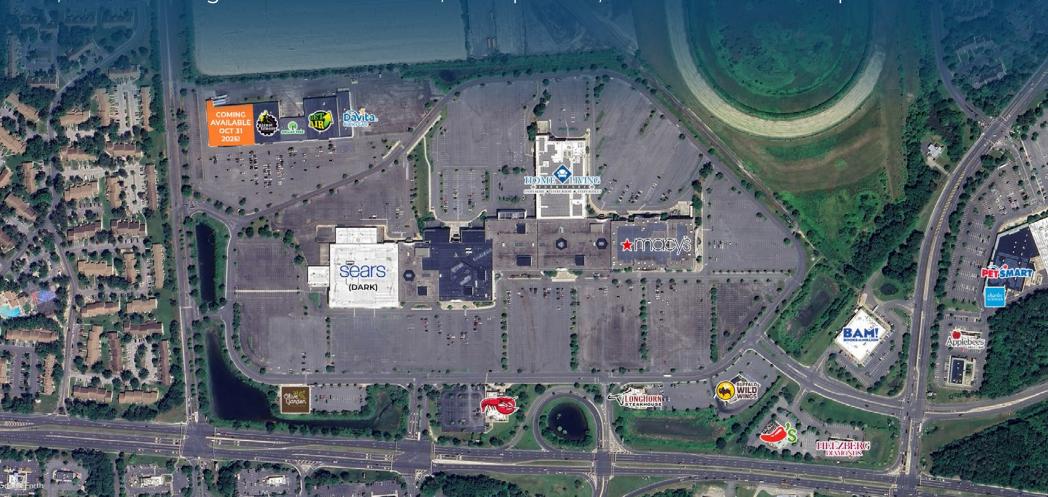

## **Hamilton Mall**

4403 E Black Horse Pike - Mays Landing, NJ 08330

±39,401 SF Coming Available October 31, 2025! | ±445-8,409 SF of Mall Retail Space For Lease

### 4403 E Black Horse Pike - Mays Landing, NJ 08330

±39,401 SF Coming Available October 31, 2025! | ±445-8,409 SF of Mall Retail Space For Lease

### **Highlights**

- Property is located at the intersections of E Black Horse Pike and Wrangleboro Road
- Benefits from an easily accessible and highly visible location directly off E Black Horse Pike and Wrangleboro Rd. with direct access to the Atlantic City Expressway
- Enjoys a strong competitive position as the only enclosed regional mall within a 25-mile radius, with the next nearest center approximately 27 miles west in Vineland, NJ

## **Strip**

MAINTENANCE GARAGE

39,401 SF COMING AVAILABLE OCT 31, 2025! planet fitness

12,000 SF
000 SF
C1A

C4 3,000 SF

Davita Kidney Care 6,712 0 SF
C3

C4

LEASED AVAILABLE

## **Hamilton Mall**

4403 E Black Horse Pike, Mays Landing, NJ 08330

\*NOT OWNED

LEASED AVAILABLE