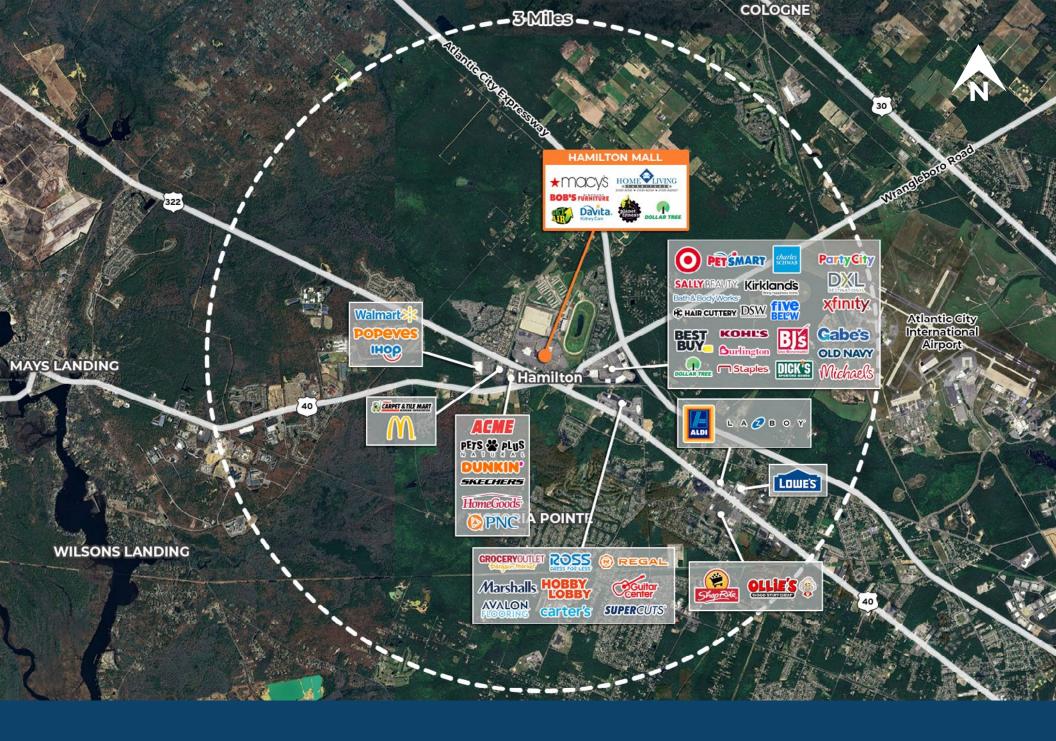

# **Market Aerial**

### **Highlights**

- Property is located at the intersections of E Black Horse Pike and Wrangleboro Road
- Benefits from an easily accessible and highly visible location directly off E Black Horse Pike and Wrangleboro Rd. with direct access to the Atlantic City Expressway
- Enjoys a strong competitive position as the only enclosed regional mall within a 25-mile radius, with the next nearest center approximately 27 miles west in Vineland, NJ