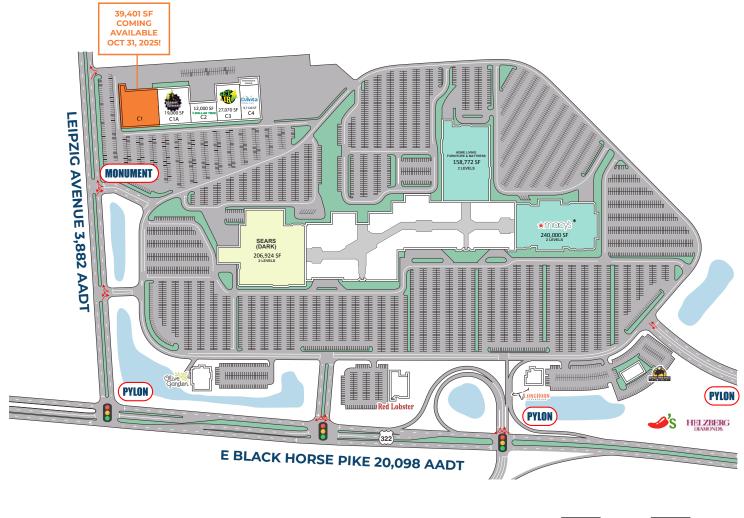

## **Hamilton Mall**

4403 E Black Horse Pike - Mays Landing, NJ 08330

±39,401 SF Coming Available October 31, 2025! | ±445-8,409 SF of Mall Retail Space For Lease

### 4403 E Black Horse Pike - Mays Landing, NJ 08330

±39,401 SF Coming Available October 31, 2025! | ±445-8,409 SF of Mall Retail Space For Lease

## **Strip**

MAINTENANCE GARAGE

39,401 SF COMING AVAILABLE OCT 31, 2025! planet fitness

12,000 SF
000 SF
C1A

C4 3,000 SF

Davita Kidney Care 6,712 0 SF
C3

C4

LEASED AVAILABLE

## **Hamilton Mall**

4403 E Black Horse Pike, Mays Landing, NJ 08330

\*NOT OWNED

LEASED AVAILABLE