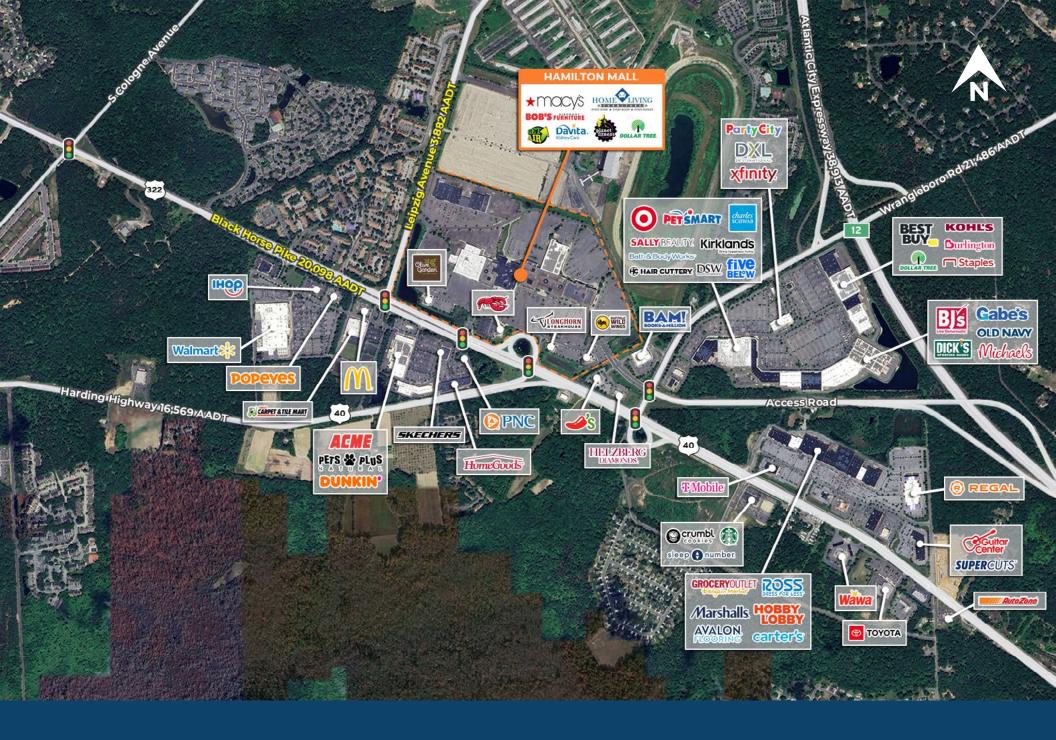

# **Zoom Aerial**

### **Highlights**

- Property is located at the intersections of E Black Horse Pike and Wrangleboro Road
- Benefits from an easily accessible and highly visible location directly off E Black Horse Pike and Wrangleboro Rd. with direct access to the Atlantic City Expressway
- Enjoys a strong competitive position as the only enclosed regional mall within a 25-mile radius, with the next nearest center approximately 27 miles west in Vineland, NJ