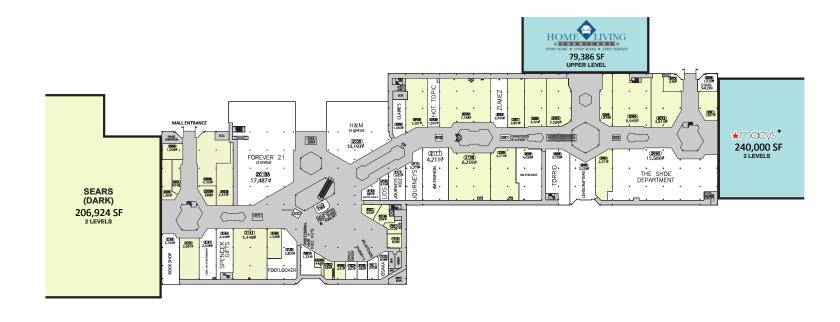

#### **About Hamilton Mall**

Hamilton Mall, located in Mays Landing, NJ, is a popular shopping destination in Atlantic County. Offering a wide variety of retail stores, restaurants, and entertainment options, the mall caters to shoppers with a diverse selection of brands and services. It features major retailers like Macy's, Home Living Furniture & Mattress, and Bob's Discount Furniture, along with specialty shops, making it a convenient and family-friendly spot for both residents and visitors. The mall is also home to several dining options, making it a complete destination for leisure and shopping.

## **Upper Level**

\*NOT OWNED LEASED AVAILABLE