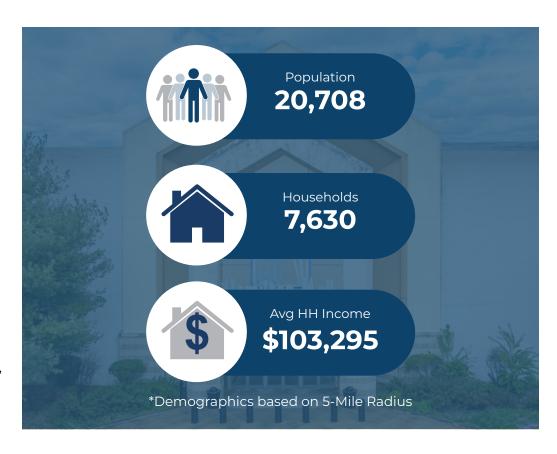

| Demographic       | 3 Miles                 | 5 Miles     | 10 Miles  |
|-------------------|-------------------------|-------------|-----------|
| Population ENGLI  | <sup>SH CRE</sup> 5,671 | 20,708      | 45,461    |
| Households        | 2,395                   | 7,630       | 16,725V   |
| Avg HH Income Cor | \$83,604                | \$103,295   | \$110,170 |
| Daytime Employees | 2,188 om                | ers Po9,332 | 15,053    |