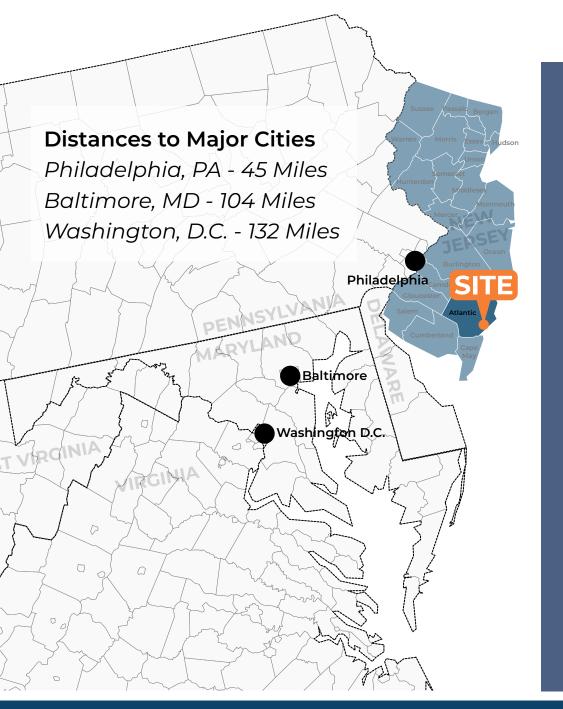

## **Hamilton Mall**

4403 E Black Horse Pike - Mays Landing, NJ 08330

±39,401 SF Coming Available October 31, 2025! | ±445-8,409 SF of Mall Retail Space For Lease

### 4403 E Black Horse Pike - Mays Landing, NJ 08330

±39,401 SF Coming Available October 31, 2025! | ±445-8,409 SF of Mall Retail Space For Lease