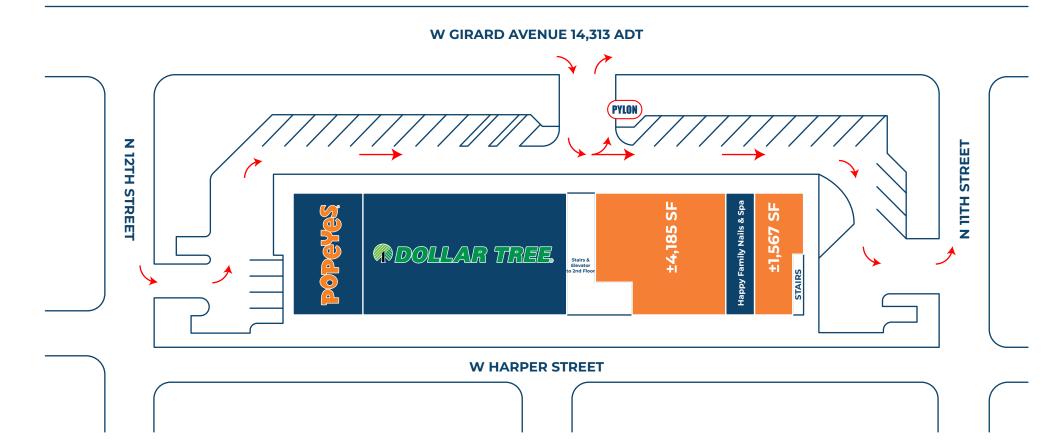

## **Girard Plaza** 1100 W Girard Avenue - Philadelphia, PA

±1,567-4,185 SF Available Retail Space | ±12,225 SF Former Daycare Available on 2nd Floor

### 1100 W Girard Avenue - Philadelphia, PA

±1,567-4,185 SF Available Retail Space | ±12,225 SF Former Daycare Available on 2nd Floor

**1st Floor** 

The information and images contained herein are from sources deemed reliable. However, JC.BAR Properties, Inc. makes no representation whatsoever as to their accuracy or authenticity. Images shown may be modified for illustrative purposes. Images may be out-of-date and not current.

#### W GIRARD AVENUE 14,313 ADT