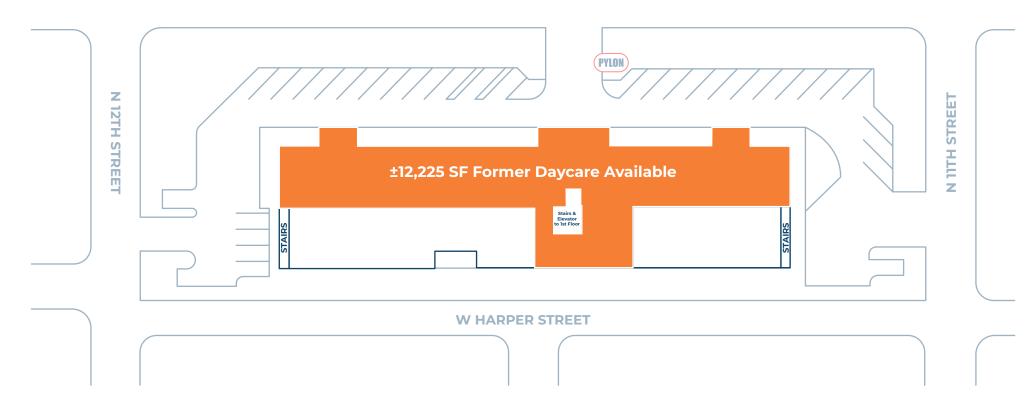

## **Girard Plaza** 1100 W Girard Avenue - Philadelphia, PA

±1,567-4,185 SF Available Retail Space | ±12,225 SF Former Daycare Available on 2nd Floor

### 1100 W Girard Avenue - Philadelphia, PA

±1,567-4,185 SF Available Retail Space | ±12,225 SF Former Daycare Available on 2nd Floor

**1st Floor** 

The information and images contained herein are from sources deemed reliable. However, JC.BAR Properties, Inc. makes no representation whatsoever as to their accuracy or authenticity. Images shown may be modified for illustrative purposes. Images may be out-of-date and not current.