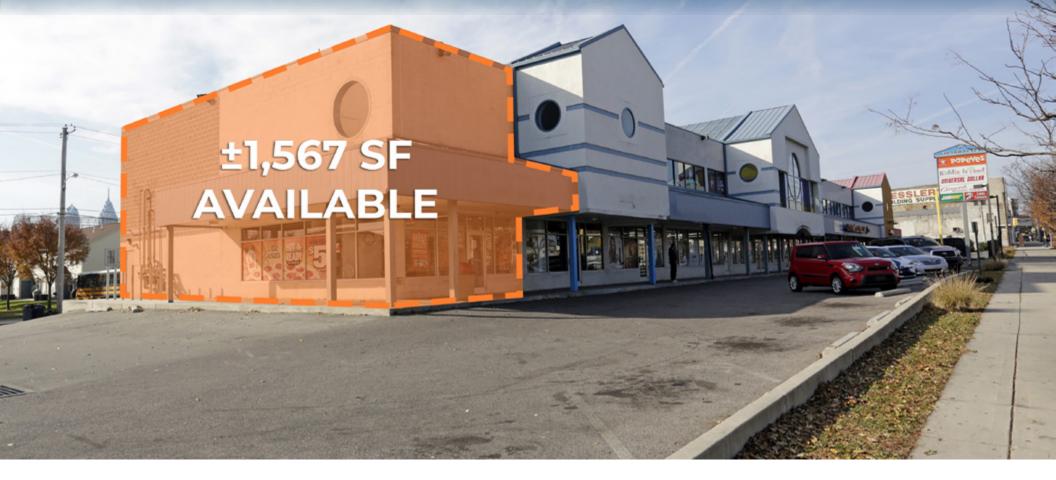

## **Girard Plaza**

1100 W Girard Avenue - Philadelphia, PA 19123

±1,567-4,185 SF Available Retail Space ±12,255 SF Former Daycare 2nd Floor Space Available for Lease Available

#### 1100 W Girard Avenue - Philadelphia, PA 19123

±1,567-4,185 SF Available Retail Space ±12,255 SF Former Daycare 2nd Floor Space Available for Lease

#### JOIN POPEYES & DOLLAR TREE

| Demographic       | 0.5 Mile | 1 Mile   | 1.5 Miles |
|-------------------|----------|----------|-----------|
| Population        | 10,147   | 53,534   | 121,354   |
| Households        | 6,345    | 31,375   | 70,032    |
| Avg HH Income     | \$49,956 | \$72,649 | \$82,612  |
| Daytime Employees | 6,166    | 36,961   | 168,155   |
|                   |          |          |           |