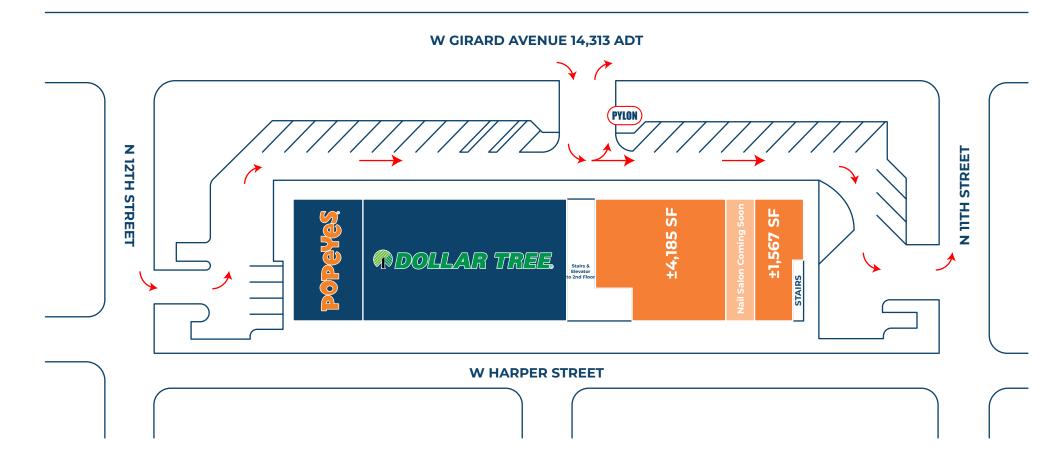

rban population
- Opportunity for medical, convenience or financial
- Strong visibility and signage presence on Girard Avenue
- · Easily accessible to public transportation

#### JOIN POPEYES & DOLLAR TREE

| Demographic       | 0.5 Mile | 1 Mile   | 1.5 Miles |
|-------------------|----------|----------|-----------|
| Population        | 10,147   | 53,534   | 121,354   |
| Households        | 6,345    | 31,375   | 70,032    |
| Avg HH Income     | \$49,956 | \$72,649 | \$82,612  |
| Daytime Employees | 6,166    | 36,961   | 168,155   |
|                   |          |          |           |



### **Questions? Contact Us.**

## **Greg Jones**

GJones@jcbarprop.com p. 610-234-6491 c. 484-948-5217

### Melissa Lippe

MLippe@jcbarprop.com p. 610-206-3319 c. 215-264-6964

## **1st Floor**





## Site Plan

## 2nd Floor





## Site Plan



# **Local Aerial**



## **Market Aerial**