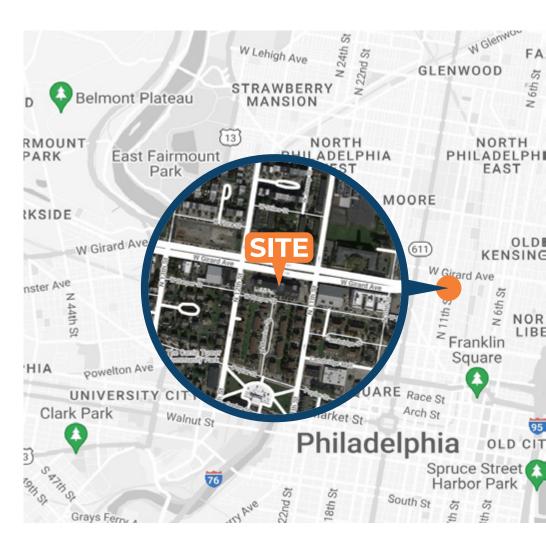

e 2nd Floor Space Available for Lease

### **Highlights**

- Situated along heavily traveled corridor, West Girard Avenue with 14,313 VPD
- Close proximity to Temple University and dense student and urban population
- Opportunity for medical, convenience or financial
- Strong visibility and signage presence on Girard Avenue
- · Easily accessible to public transportation

#### JOIN POPEYES & DOLLAR TREE

| Demographic       | 0.5 Mile | 1 Mile   | 1.5 Miles |
|-------------------|----------|----------|-----------|
| Population        | 10,147   | 53,534   | 121,354   |
| Households        | 6,345    | 31,375   | 70,032    |
| Avg HH Income     | \$49,956 | \$72,649 | \$82,612  |
| Daytime Employees | 6,166    | 36,961   | 168,155   |
|                   |          |          |           |



### **Questions? Contact Us.**

## **Greg Jones**

GJones@jcbarprop.com p. 610-234-6491 c. 484-948-5217

### Melissa Lippe

MLippe@jcbarprop.com p. 610-206-3319 c. 215-264-6964

## **1st Floor**





## Site Plan

## 2nd Floor





## Site Plan



# **Local Aerial**



## **Market Aerial**