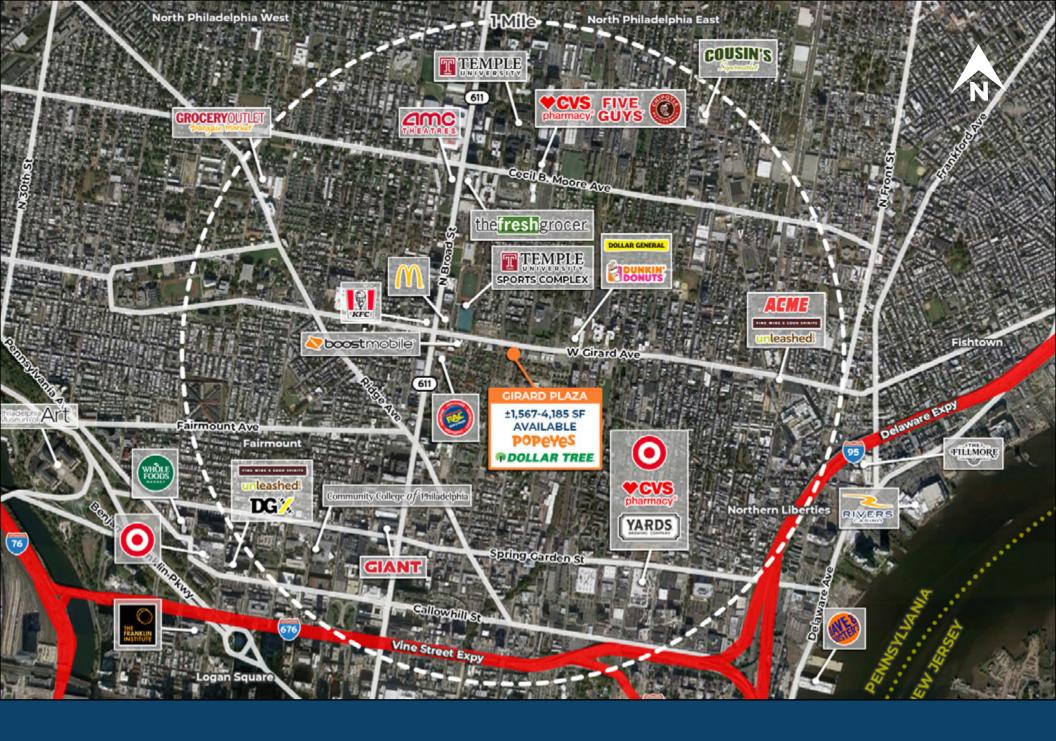

## **Market Aerial**

### **Highlights**

- Situated along heavily traveled corridor, West Girard Avenue with 14,313 VPD
- Close proximity to Temple University and dense student and urban population
- Opportunity for medical, convenience or financial
- Strong visibility and signage presence on Girard Avenue
- · Easily accessible to public transportation