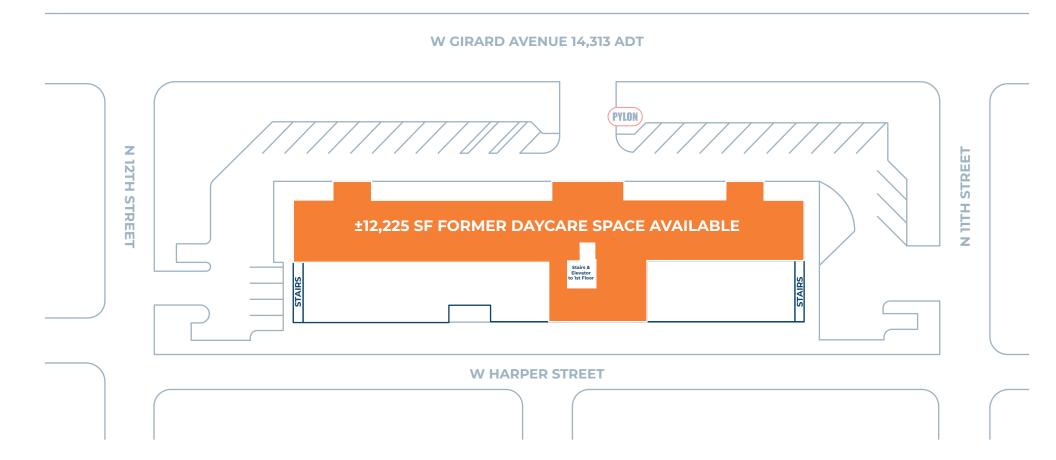

r medical, convenience or financial
- Strong visibility and signage presence on Girard Avenue
- · Easily accessible to public transportation

#### JOIN POPEYES & DOLLAR TREE

| Demographic       | 0.5 Mile | 1 Mile   | 1.5 Miles |
|-------------------|----------|----------|-----------|
| Population        | 10,147   | 53,534   | 121,354   |
| Households        | 6,345    | 31,375   | 70,032    |
| Avg HH Income     | \$49,956 | \$72,649 | \$82,612  |
| Daytime Employees | 6,166    | 36,961   | 168,155   |
|                   |          |          |           |



### **Questions? Contact Us.**

## **Greg Jones**

GJones@jcbarprop.com p. 610-234-6491 c. 484-948-5217

### Melissa Lippe

MLippe@jcbarprop.com p. 610-206-3319 c. 215-264-6964

## **1st Floor**





## Site Plan

## 2nd Floor





## Site Plan



# **Local Aerial**



## **Market Aerial**