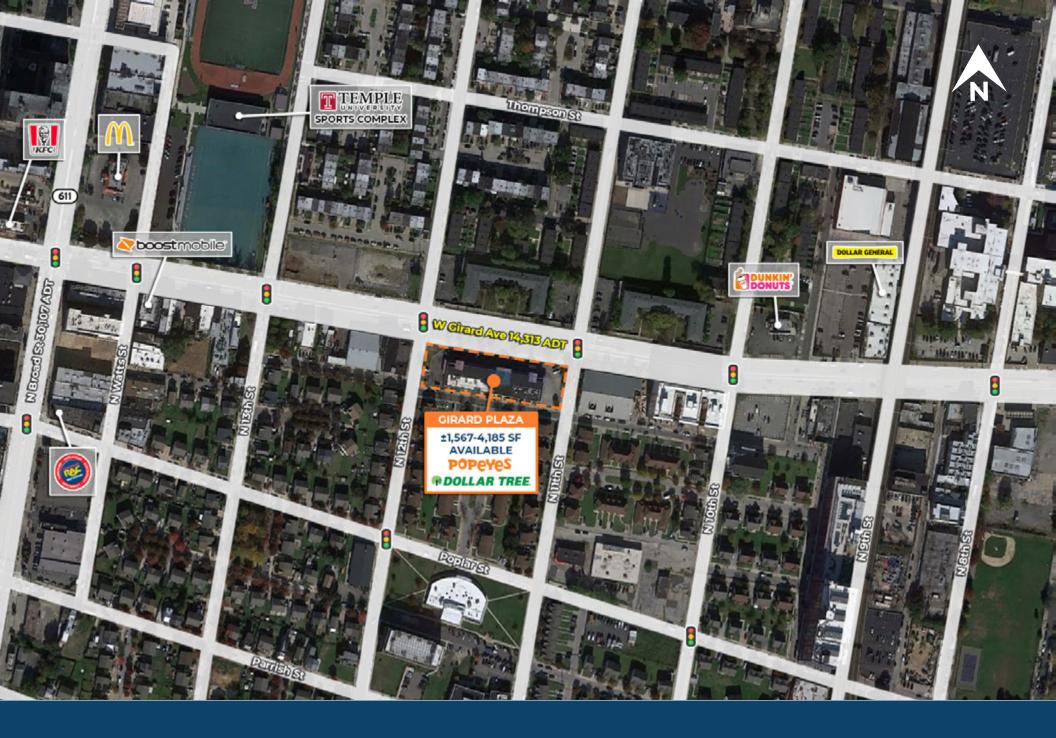

# **Local Aerial**

### **Highlights**

- Situated along heavily traveled corridor, West Girard Avenue with 14,313 VPD
- Close proximity to Temple University and dense student and urban population
- Opportunity for medical, convenience or financial
- Strong visibility and signage presence on Girard Avenue
- · Easily accessible to public transportation