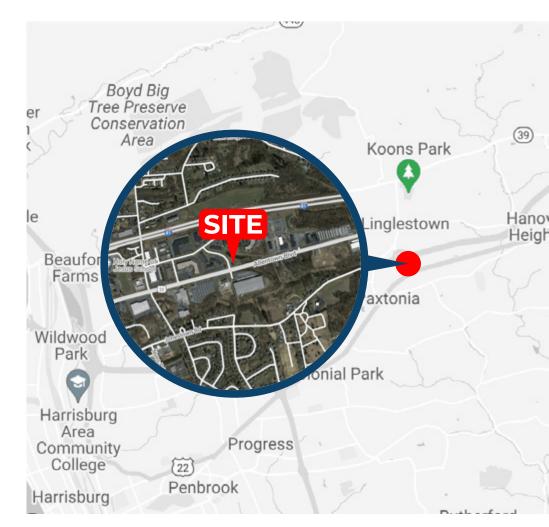

ghts

- Fully improved and approved pad site for a freestanding retail building
- 1 acre to develop at the signalized corner on Route 22 (Allentown Boulevard) and Shannon Road.
- · Zoning variance permits fast-casual restaurant with a drive-thru.
- Perfect for financial institution, convenience store, daycare, or urgent care/medical.
- Located at the entrance of Gateway Corporate Center (650 employees)

| Demographic       | 1 Mile   | 3 Miles   | 5 Miles  |
|-------------------|----------|-----------|----------|
| Population        | 4,756    | 40,362    | 103,698  |
| Households        | 1,961    | 16,030    | 43,455   |
| Avg HH Income     | \$98,742 | \$101,147 | \$90,021 |
| Daytime Employees | 4,871    | 19,742    | 46,490   |
|                   |          |           |          |



#### **Questions? Contact Us.**

#### **Greg Jones**

GJones@jcbarprop.com p. 610-234-6491 c. 484-948-5217

#### Melissa Lippe

MLippe@jcbarprop.com p. 610-206-3319 c. 215-264-6964



# **Concept Plan**



# Concept Plan



### **Zoom Aerial**



### **Local Aerial**



### **Market Aerial**