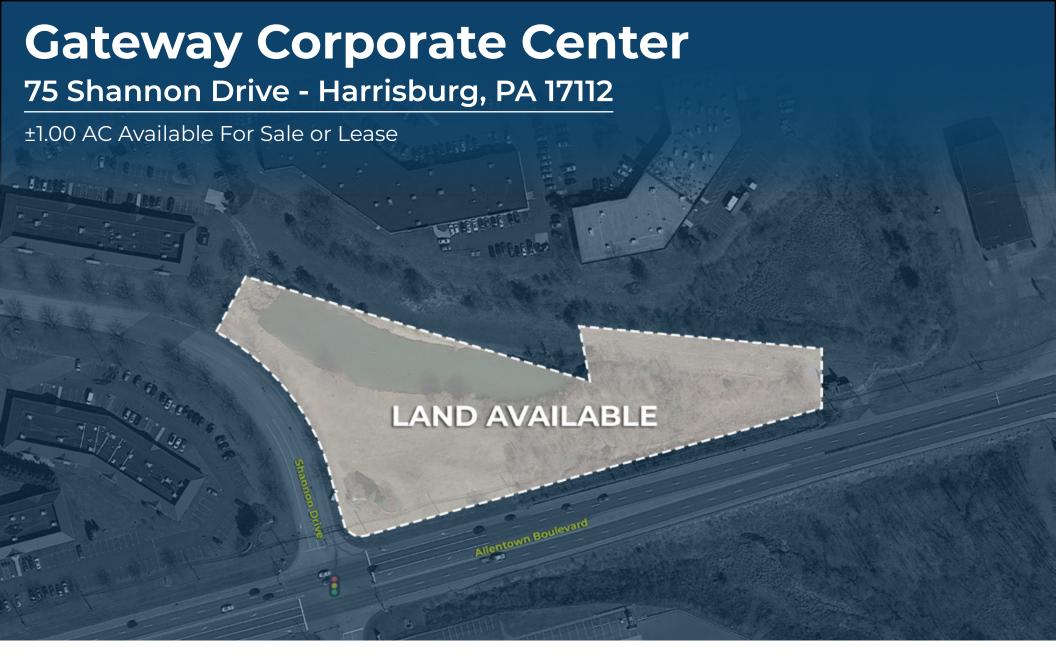

### **Gateway Corporate Center**

75 Shannon Drive - Harrisburg, PA 17112

±1.00 AC Available for Sale or Lease

#### Highlights

- Fully improved and approved pad site for a freestanding retail building
- 1 acre to develop at the signalized corner on Route 22 (Allentown Boulevard) and Shannon Road.
- · Zoning variance permits fast-casual restaurant with a drive-thru.
- Perfect for financial institution, convenience store, daycare, or urgent care/medical.
- Located at the entrance of Gateway Corporate Center (650 employees)

### **Zoom Aerial**