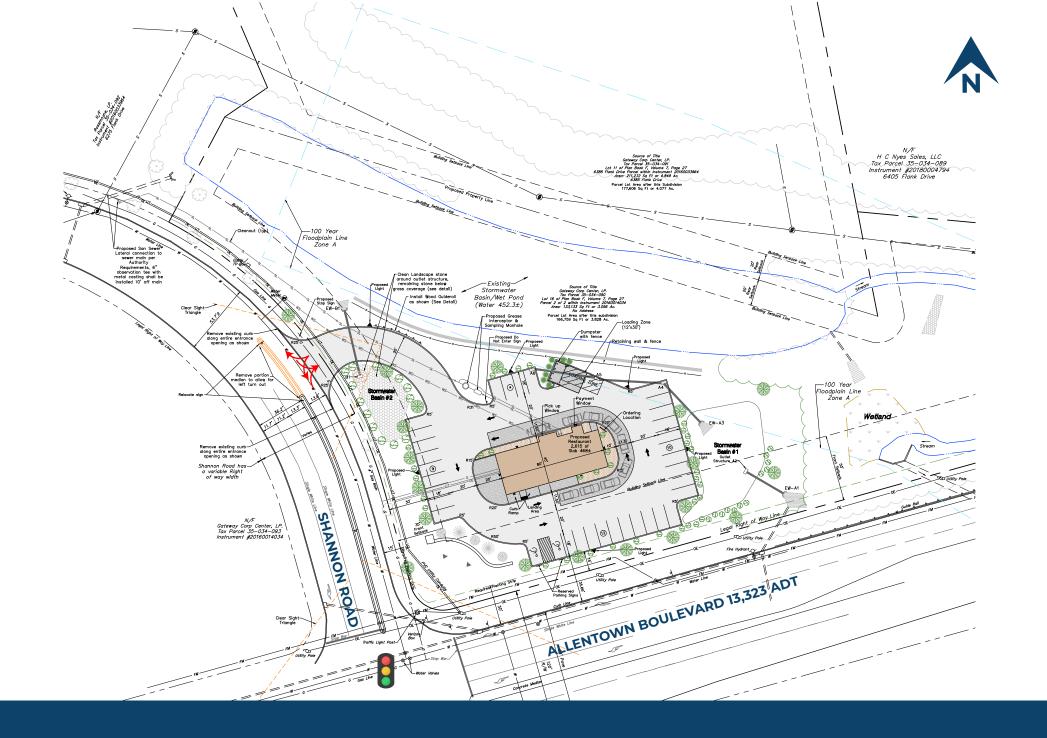

ing variance permits fast-casual restaurant with a drive-thru.
- Perfect for financial institution, convenience store, daycare, or urgent care/medical.
- Located at the entrance of Gateway Corporate Center (650 employees)

| Demographic       | 1 Mile   | 3 Miles   | 5 Miles  |
|-------------------|----------|-----------|----------|
| Population        | 4,756    | 40,362    | 103,698  |
| Households        | 1,961    | 16,030    | 43,455   |
| Avg HH Income     | \$98,742 | \$101,147 | \$90,021 |
| Daytime Employees | 4,871    | 19,742    | 46,490   |
|                   |          |           |          |



#### **Questions? Contact Us.**

#### **Greg Jones**

GJones@jcbarprop.com p. 610-234-6491 c. 484-948-5217

#### Melissa Lippe

MLippe@jcbarprop.com p. 610-206-3319 c. 215-264-6964



# **Concept Plan**



# Concept Plan



### **Zoom Aerial**



### **Local Aerial**



### **Market Aerial**