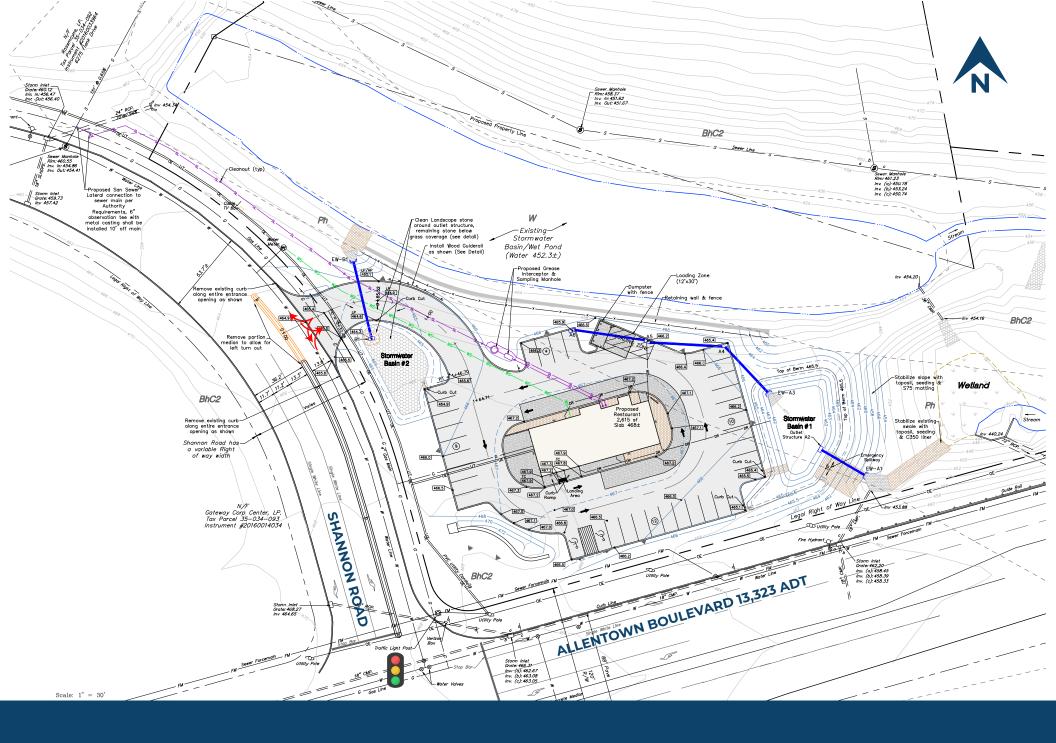

ast-casual restaurant with a drive-thru.
- Perfect for financial institution, convenience store, daycare, or urgent care/medical.
- Located at the entrance of Gateway Corporate Center (650 employees)

| Demographic       | 1 Mile   | 3 Miles   | 5 Miles  |
|-------------------|----------|-----------|----------|
| Population        | 4,756    | 40,362    | 103,698  |
| Households        | 1,961    | 16,030    | 43,455   |
| Avg HH Income     | \$98,742 | \$101,147 | \$90,021 |
| Daytime Employees | 4,871    | 19,742    | 46,490   |
|                   |          |           |          |



#### **Questions? Contact Us.**

#### **Greg Jones**

GJones@jcbarprop.com p. 610-234-6491 c. 484-948-5217

#### Melissa Lippe

MLippe@jcbarprop.com p. 610-206-3319 c. 215-264-6964



# **Concept Plan**



# Concept Plan



### **Zoom Aerial**



### **Local Aerial**



### **Market Aerial**