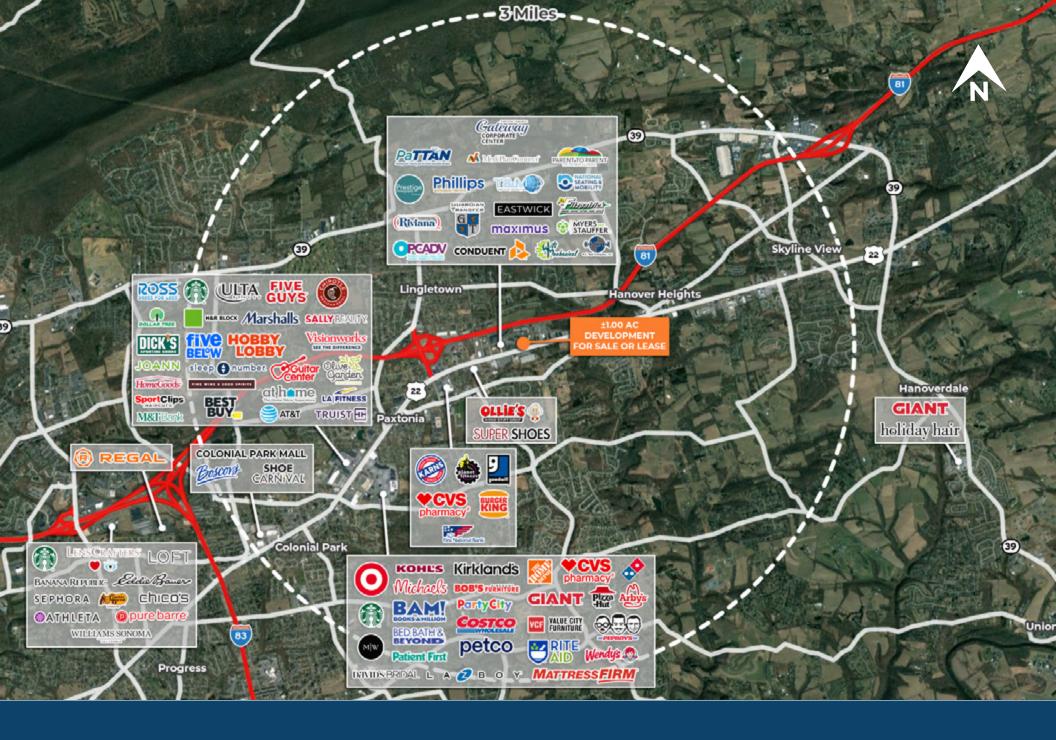

### **Market Aerial**

### **Gateway Corporate Center**

75 Shannon Drive - Harrisburg, PA 17112

±1.00 AC Available for Sale or Lease

#### Highlights

- Fully improved and approved pad site for a freestanding retail building
- 1 acre to develop at the signalized corner on Route 22 (Allentown Boulevard) and Shannon Road.
- · Zoning variance permits fast-casual restaurant with a drive-thru.
- Perfect for financial institution, convenience store, daycare, or urgent care/medical.
- Located at the entrance of Gateway Corporate Center (650 employees)