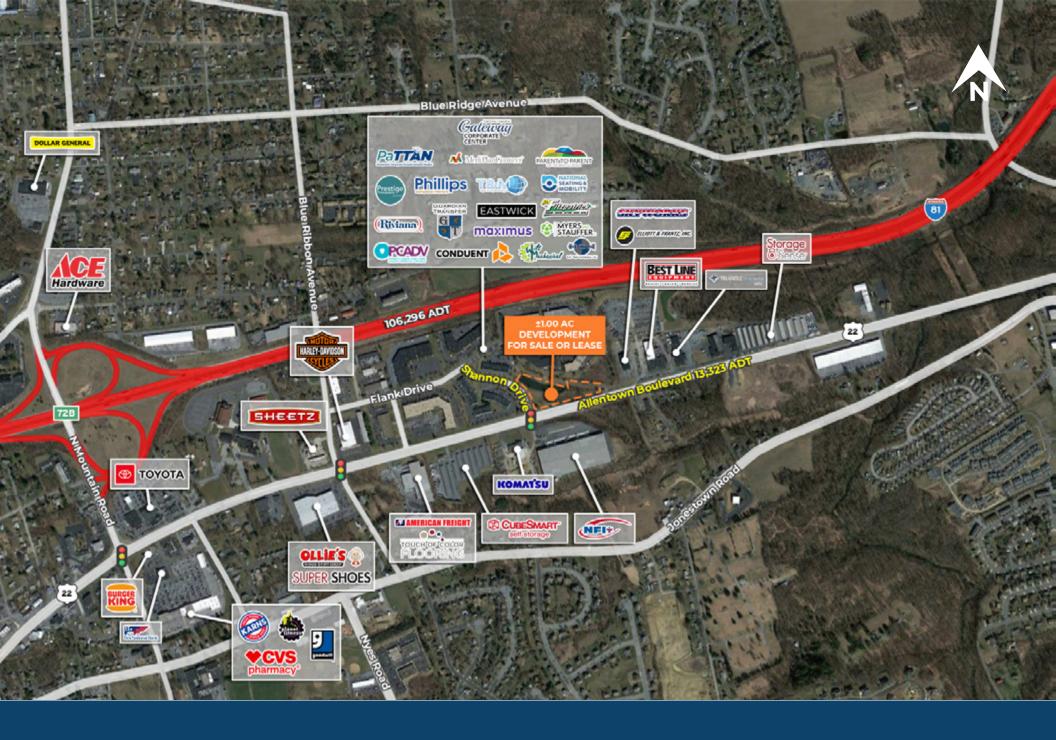

### **Local Aerial**

### **Gateway Corporate Center**

75 Shannon Drive - Harrisburg, PA 17112

±1.00 AC Available for Sale or Lease

#### Highlights

- Fully improved and approved pad site for a freestanding retail building
- 1 acre to develop at the signalized corner on Route 22 (Allentown Boulevard) and Shannon Road.
- · Zoning variance permits fast-casual restaurant with a drive-thru.
- Perfect for financial institution, convenience store, daycare, or urgent care/medical.
- Located at the entrance of Gateway Corporate Center (650 employees)