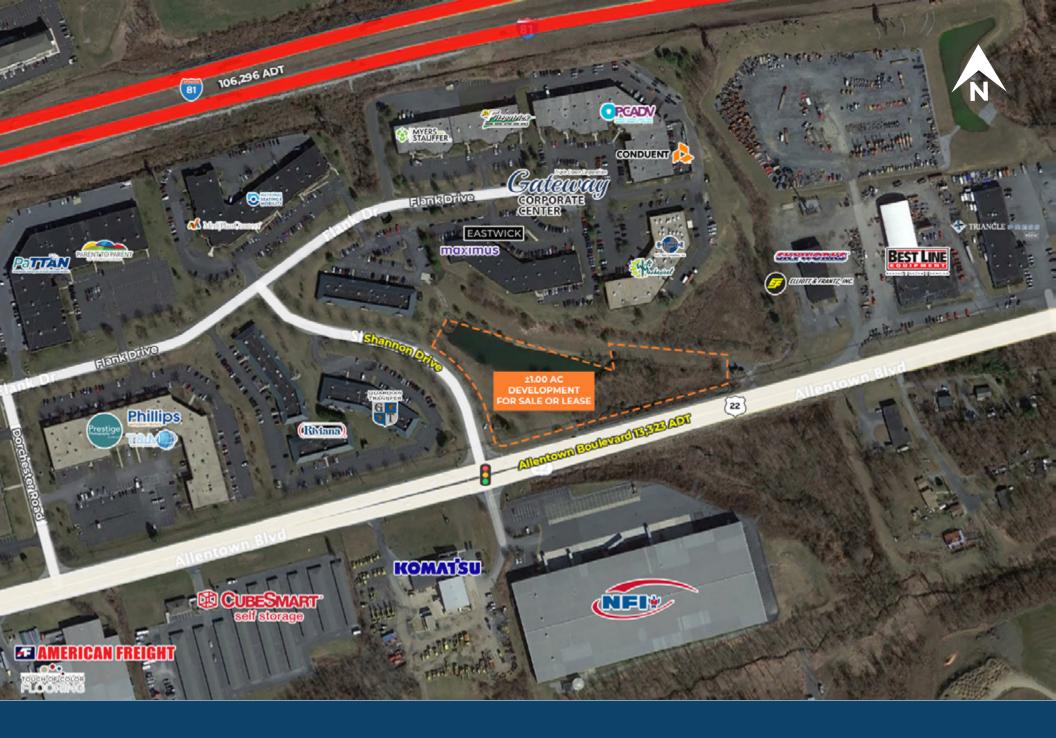

### **Zoom Aerial**

### **Gateway Corporate Center**

75 Shannon Drive - Harrisburg, PA 17112

±1.00 AC Available for Sale or Lease

#### Highlights

- Fully improved and approved pad site for a freestanding retail building
- 1 acre to develop at the signalized corner on Route 22 (Allentown Boulevard) and Shannon Road.
- · Zoning variance permits fast-casual restaurant with a drive-thru.
- Perfect for financial institution, convenience store, daycare, or urgent care/medical.
- Located at the entrance of Gateway Corporate Center (650 employees)