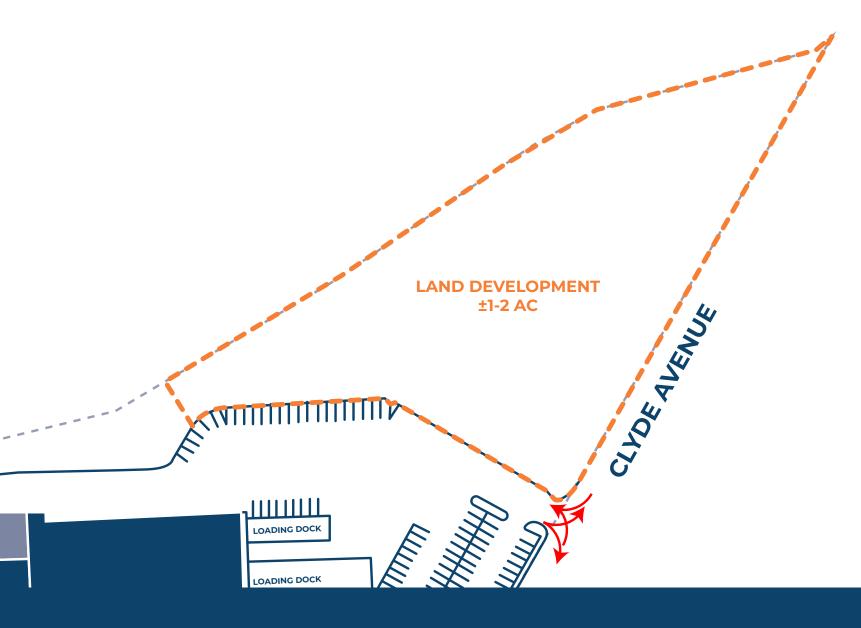

# Site Plan

## Fruitland Plaza - Land Development

206 N Fruitland Boulevard, Fruitland, MD 21826

Fruitland Plaza has a GLA of ±93,575 SF with only one space remaining at ±9,812 square feet. Additionally, there is a 1-acre pad site available, which fronts the major roadway of N Fruitland Boulevard, and a 2-acre pad site available which fronts Clyde Avenue.