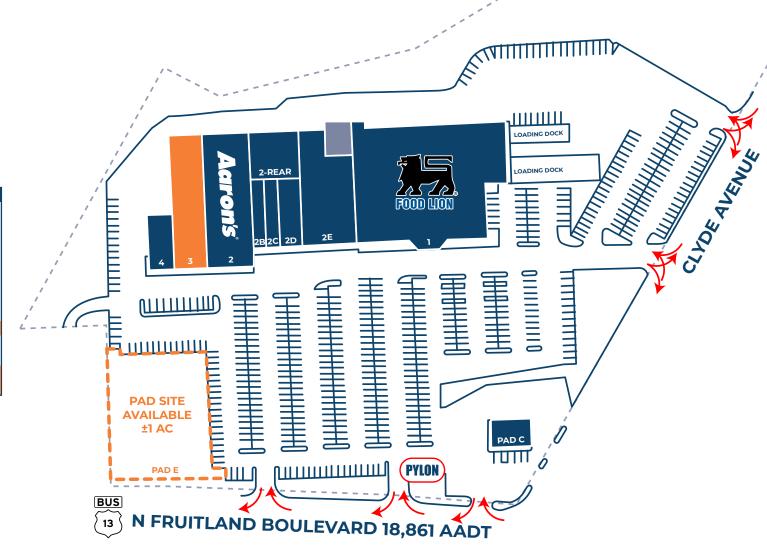

## Melissa Lippe

MLippe@jcbarprop.com p. 610-206-3319 c. 215-264-6964

206 N Fruitland Boulevard, Fruitland, MD 21826

| Unit   | Tenant So            | quare Footage |
|--------|----------------------|---------------|
| 1      | Food Lion            | ±39,451 SF    |
| 2      | Aaron's              | ±8,872 SF     |
| 2-Rear | Off Street Sports    | ±12,000 SF    |
| 2B     | Just Nails and Spa   | ±2,000 SF     |
| 2C     | Ridgeview Vape and   | d ±2,075 SF   |
|        | Smoke Shop           |               |
| 2D     | Beauty World         | ±3,706 SF     |
| 2E     | It's Fashion Metro   | ±9,983 SF     |
| 3      | AVAILABLE            | ±9,812 SF     |
| 4      | Lucia's Fine Furnitu | re ±3,194 SF  |
| PAD C  | Lucky Star Restaura  | ant ±2,500 SF |
| PAD E  | AVAILABLE            | ±1 AC         |
| LAND   | AVAILABLE            | ±1-2 AC       |

For land development see next page

# Site Plan