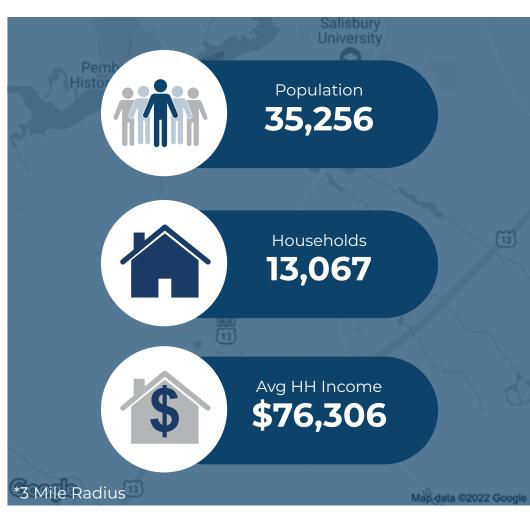

| Demographic       | 1 Mile   | 3 Miles        | 5 Miles  |
|-------------------|----------|----------------|----------|
| Population        | 5,868    | <i>35,25</i> 6 | 67,186   |
| Households        | 2,275    | 13,067         | 25,632   |
| Avg HH Income     | \$74,670 | \$76,306       | \$76,593 |
| Daytime Employees | 1,489    | 13,939         | 24,288   |