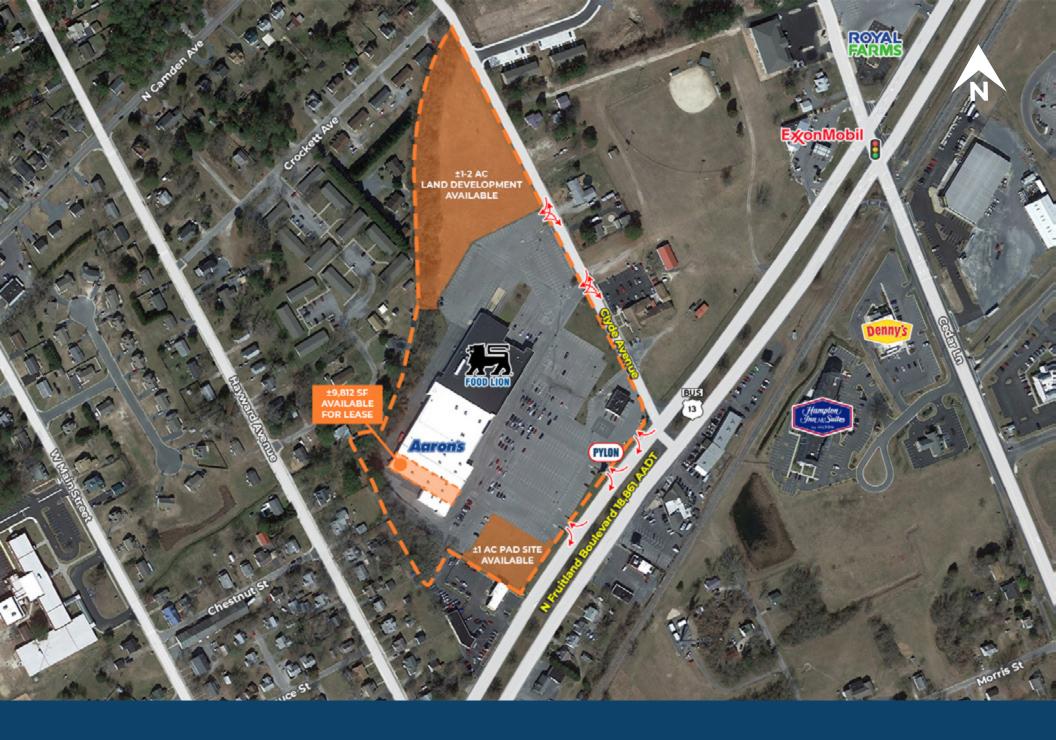

# Site Plan

# **Local Aerial**

Fruitland Plaza has a GLA of ±93,575 SF with only one space remaining at ±9,812 square feet. Additionally, there is a 1-acre pad site available, which fronts the major roadway of N Fruitland Boulevard, and a 2-acre pad site available which fronts Clyde Avenue.

## Melissa Lippe

MLippe@jcbarprop.com p. 610-206-3319 c. 215-264-6964

206 N Fruitland Boulevard, Fruitland, MD 21826

| Unit   | Tenant So            | quare Footage |
|--------|----------------------|---------------|
| 1      | Food Lion            | ±39,451 SF    |
| 2      | Aaron's              | ±8,872 SF     |
| 2-Rear | Off Street Sports    | ±12,000 SF    |
| 2B     | Just Nails and Spa   | ±2,000 SF     |
| 2C     | Ridgeview Vape and   | d ±2,075 SF   |
|        | Smoke Shop           |               |
| 2D     | Beauty World         | ±3,706 SF     |
| 2E     | It's Fashion Metro   | ±9,983 SF     |
| 3      | AVAILABLE            | ±9,812 SF     |
| 4      | Lucia's Fine Furnitu | re ±3,194 SF  |
| PAD C  | Lucky Star Restaura  | ant ±2,500 SF |
| PAD E  | AVAILABLE            | ±1 AC         |
| LAND   | AVAILABLE            | ±1-2 AC       |