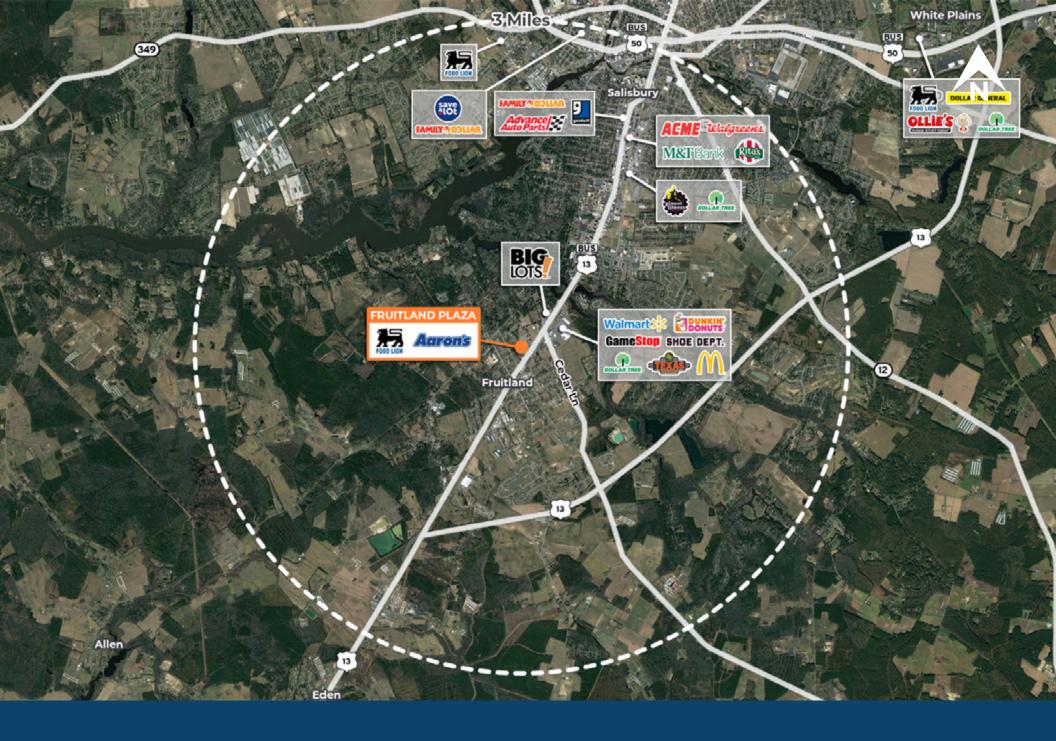

# **Market Aerial**

#### **About Fruitland Plaza**

Fruitland Plaza is anchored by the 39,000 SF Food Lion Located on the southwest corner of N Fruitland Boulevard (U.S. Route 13) with 18,861 AADT and Clyde Avenue in rapidly expanding Fruitland, MD, which is 1 mile South of Salisbury, MD.

The top employers for the area are Peninsula Regional Medical Center, Salisbury University, Perdue Farms, and Walmart.