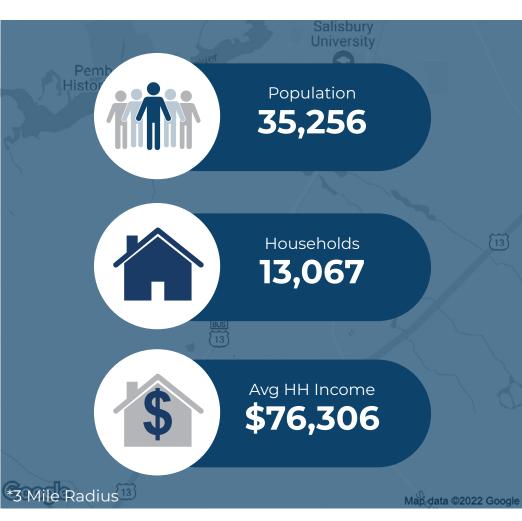

| Population        | 5,868    | 35,256   | 67,186   |
|-------------------|----------|----------|----------|
| Households        | 2,275    | 13,067   | 25,632   |
| Avg HH Income     | \$74,670 | \$76,306 | \$76,593 |
| Daytime Employees | 1,489    | 13,939   | 24,288   |