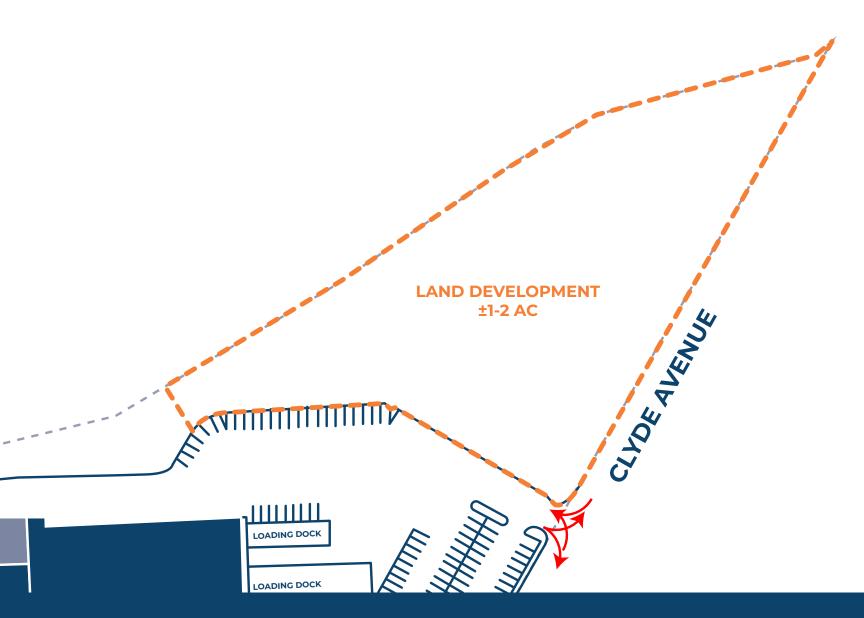

### **Fruitland Plaza - Land Development**

206 N Fruitland Boulevard, Fruitland, MD 21826

Fruitland Plaza has a GLA of ±93,575 SF with only one space remaining at ±9,812 square feet. Additionally, there is a 1-acre pad site available, which fronts the major roadway of N Fruitland Boulevard, and a 2-acre pad site available which fronts Clyde Avenue.