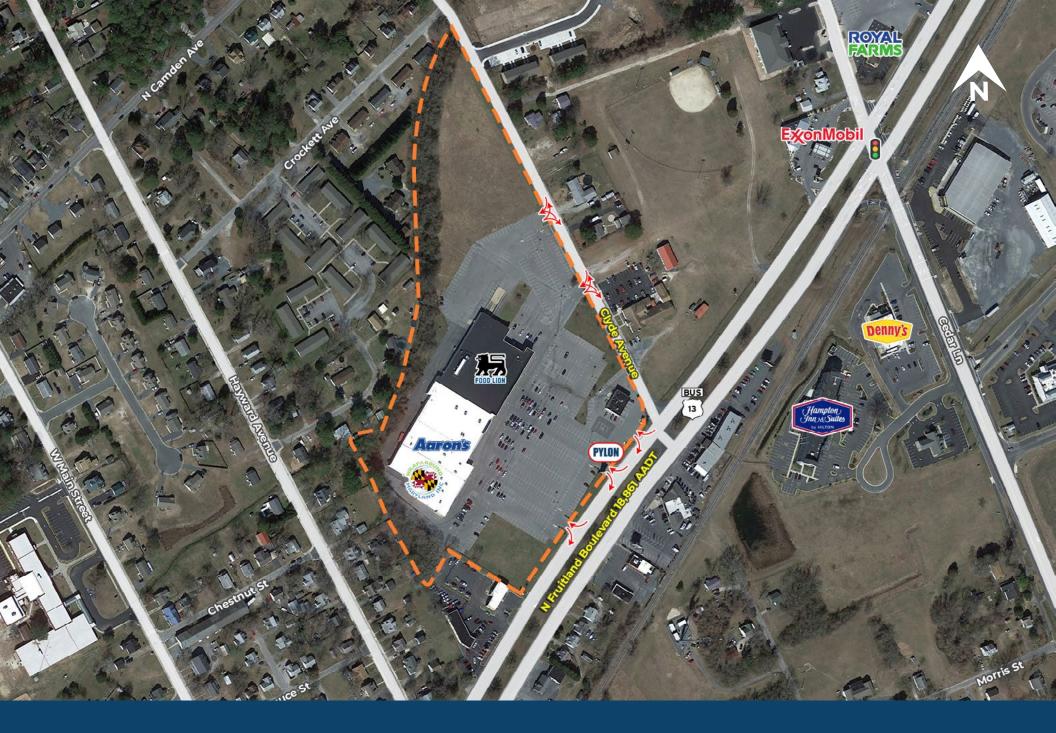

#### **About Fruitland Plaza**

Fruitland Plaza is anchored by the 39,000 SF Food Lion Located on the southwest corner of N Fruitland Boulevard (U.S. Route 13) with 18,861 AADT and Clyde Avenue in rapidly expanding Fruitland, MD, which is 1 mile South of Salisbury, MD.

Fruitland Plaza has a GLA of ±93,575 SF with only one space remaining at ±9,812 square feet. Additionally, there is a 1-acre pad site available, which fronts the major roadway of N Fruitland Boulevard, and a 2-acre pad site available which fronts Clyde Avenue.

# Local Aerial