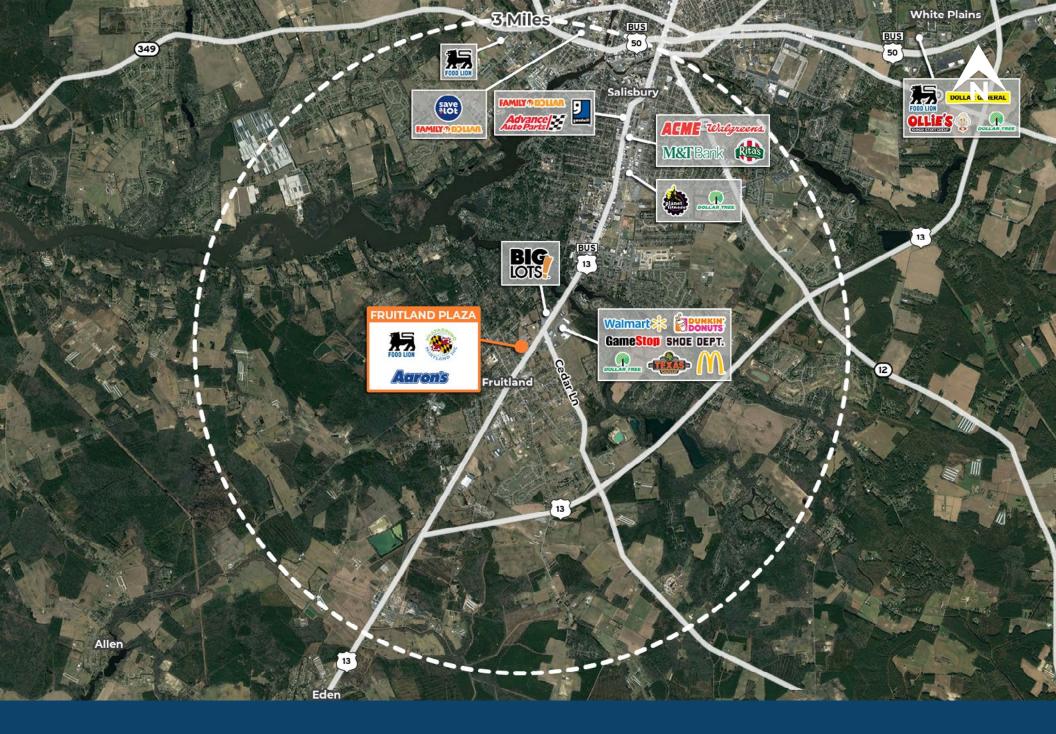

The top employers for the area are Peninsula Regional Medical Center, Salisbury University, Perdue Farms, and Walmart.

# **Market Aerial**

The information and images contained herein are from sources deemed reliable. However, J.C.BAR Properties, Inc. makes no representation whatsoever as to their accuracy or authenticity. Images shown may be modified for illustrative purposes. Images may be out-of-date and not cur