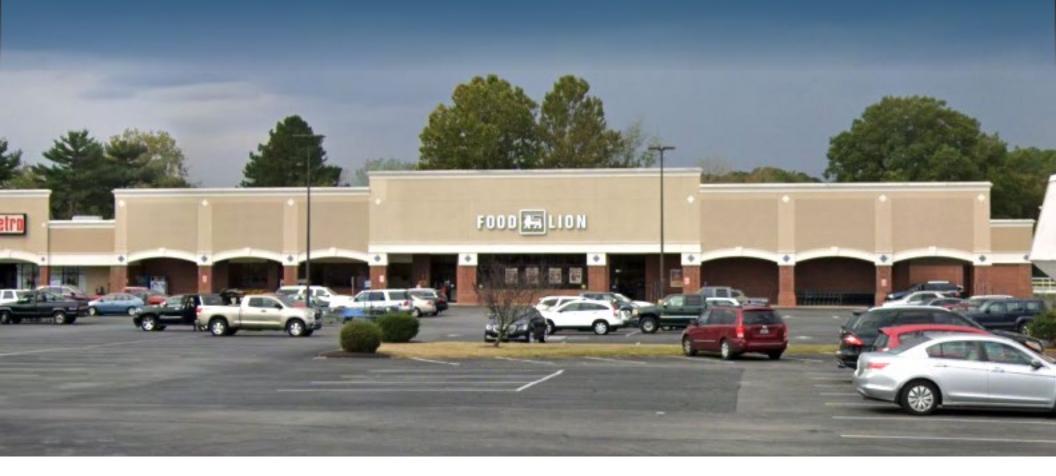

#### **About Fruitland Plaza**

Fruitland Plaza is anchored by the 39,000 SF Food Lion Located on the southwest corner of N Fruitland Boulevard (U.S. Route 13) with 18,861 AADT and Clyde Avenue in rapidly expanding Fruitland, MD, which is 1 mile South of Salisbury, MD.