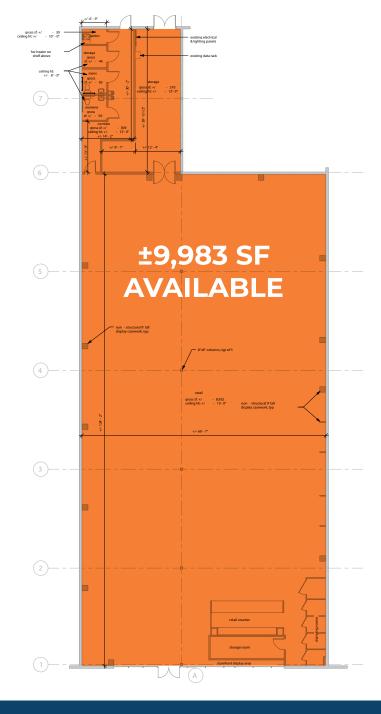

Fruitland Plaza has a GLA of ±93,575 SF with only one space remaining at ±9,812 square feet. Additionally, there is a 1-acre pad site available, which fronts the major roadway of N Fruitland Boulevard, and a 2-acre pad site available which fronts Clyde Avenue.

#### Blair Rinnier

BRinnier@rinnier.com p. 410-742-8151

206 N Fruitland Boulevard, Fruitland, MD 21826

| Unit   | Tenant Sq             | uare Footage |
|--------|-----------------------|--------------|
| 1      | Food Lion             | ±39,451 SF   |
| 2      | Aaron's               | ±8,872 SF    |
| 2-Rear | Off Street Sports     | ±12,000 SF   |
| 2B     | Just Nails and Spa    | ±2,000 SF    |
| 2C     | Ridgeview Vape and    | ±2,075 SF    |
|        | Smoke Shop            |              |
| 2D     | Beauty World          | ±3,706 SF    |
| 2E     | AVAILABLE             | ±9,983 SF    |
| 3      | Wraparound MD         | ±9,812 SF    |
| 4      | Lucia's Fine Furnitur | re ±3,194 SF |
| PAD C  | Lucky Star Restaura   | nt ±2,500 SF |
| PAD E  | AVAILABLE             | ±1 AC        |
| LAND   | AVAILABLE             | ±1-2 AC      |