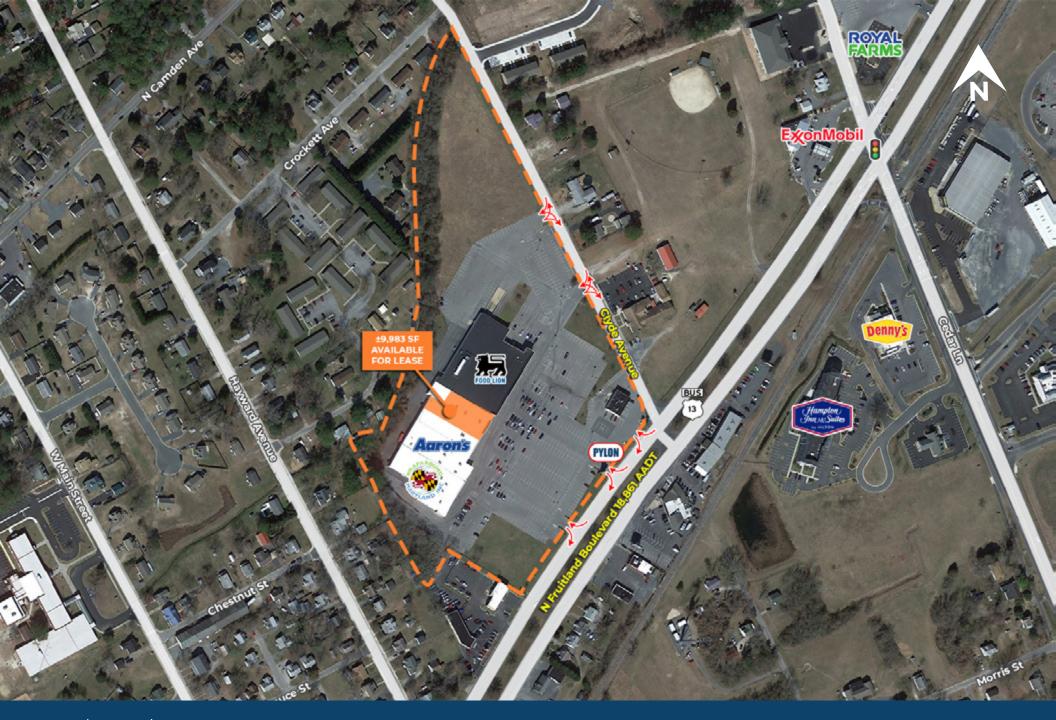

#### **About Fruitland Plaza**

Fruitland Plaza is anchored by the 39,000 SF Food Lion Located on the southwest corner of N Fruitland Boulevard (U.S. Route 13) with 18,861 AADT and Clyde Avenue in rapidly expanding Fruitland, MD, which is 1 mile South of Salisbury, MD.

# **Local Aerial**