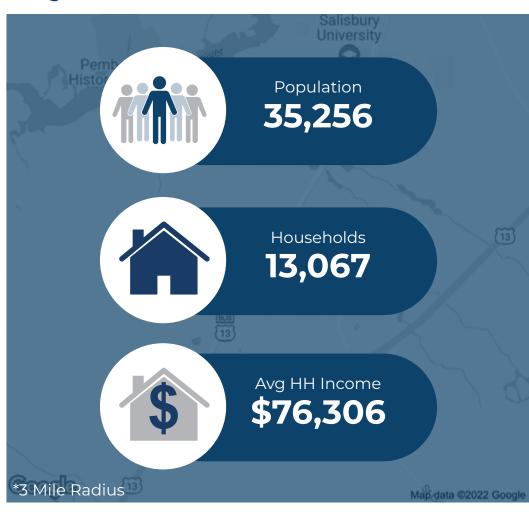

# Join These and Local Area Retailers ACTORS Walmart

| Demographic       | 1 Mile   | 3 Miles         | 5 Miles  |
|-------------------|----------|-----------------|----------|
| Population        | 5,868    | <i>35,25</i> 6  | 67,186   |
| Households        | 2,275    | 13,067          | 25,632   |
| Avg HH Income     | \$74,670 | <i>\$76,306</i> | \$76,593 |
| Daytime Employees | 1,489    | 13,939          | 24,288   |