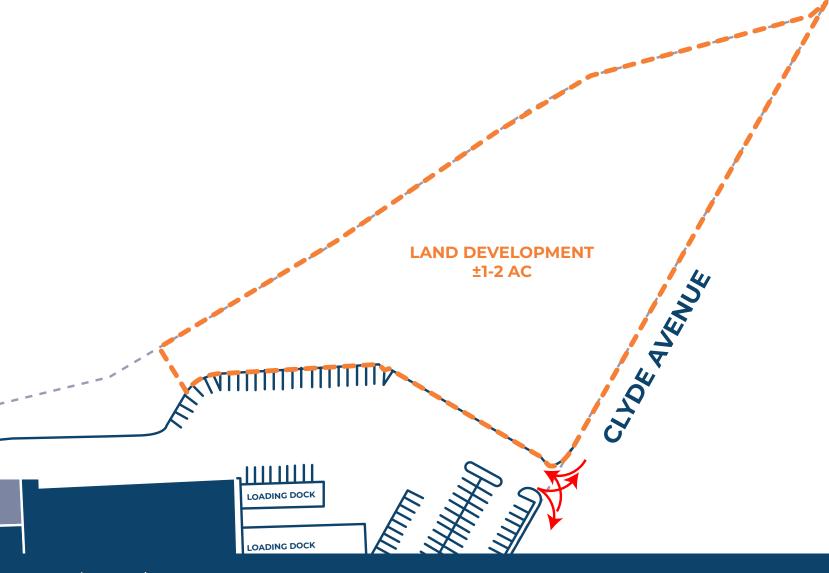

For land development see next page

Site Plan

# Fruitland Plaza - Land Development

206 N Fruitland Boulevard, Fruitland, MD 21826

Site Plan