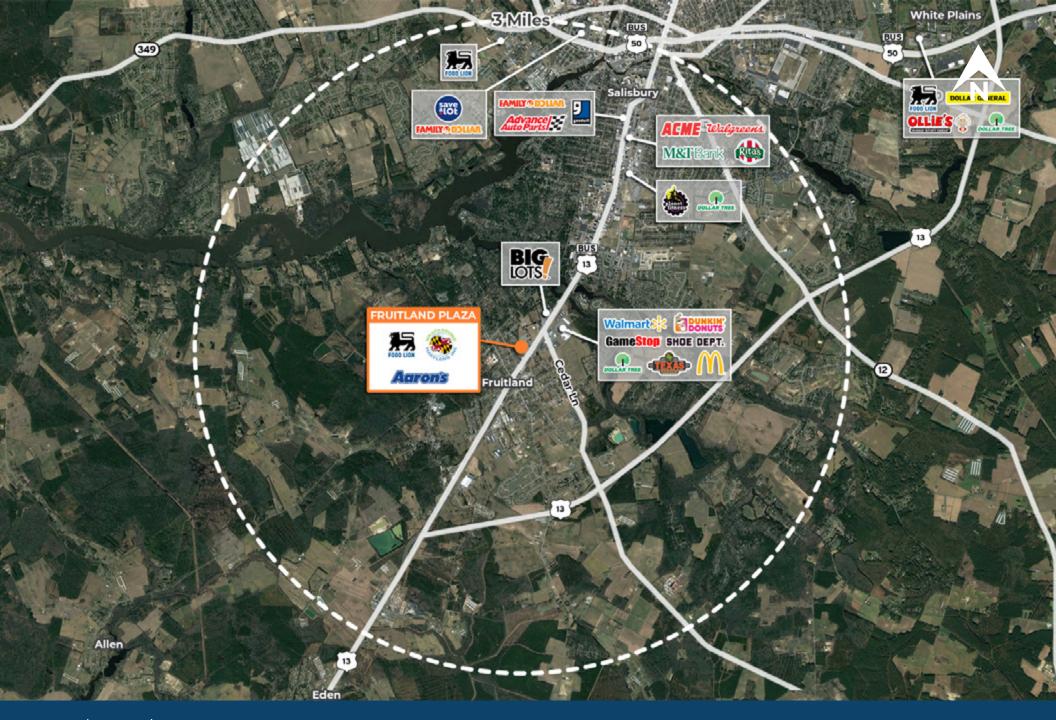

The top employers for the area are Peninsula Regional Medical Center, Salisbury University, Perdue Farms, and Walmart.

# **Market Aerial**