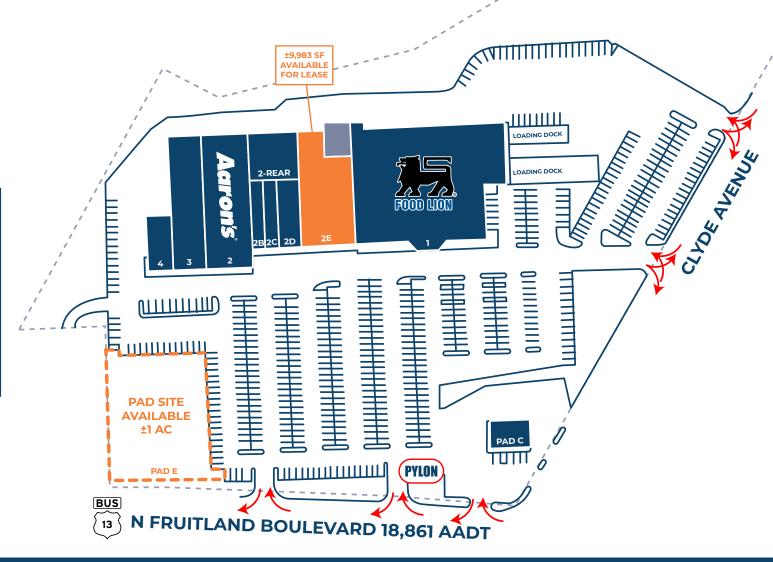

#### **Highlights**

- Food Lion anchored center with great co-tenancy like Aaron's, Off Street Sports, and Lucia's Fine Furniture
- ±1.00 AC and ±2.00 AC Pad Sites available perfectly suited for storage, fast food, financial institution or medical
- Located on on N Fruitland Boulevard with 18,861 AADT
- ±2.00 AC Available for future development
- GLA ±93,575 SF

Fruitland Plaza has a GLA of ±93,575 SF with only one space remaining at ±9,812 square feet. Additionally, there is a 1-acre pad site available, which fronts the major roadway of N Fruitland Boulevard, and a 2-acre pad site available which fronts Clyde Avenue.

#### Blair Rinnier

BRinnier@rinnier.com p. 410-742-8151

206 N Fruitland Boulevard, Fruitland, MD 21826

| Unit   | Tenant Sq             | uare Footage |
|--------|-----------------------|--------------|
| 1      | Food Lion             | ±39,451 SF   |
| 2      | Aaron's               | ±8,872 SF    |
| 2-Rear | Off Street Sports     | ±12,000 SF   |
| 2B     | Just Nails and Spa    | ±2,000 SF    |
| 2C     | Ridgeview Vape and    | ±2,075 SF    |
|        | Smoke Shop            |              |
| 2D     | Beauty World          | ±3,706 SF    |
| 2E     | AVAILABLE             | ±9,983 SF    |
| 3      | Wraparound MD         | ±9,812 SF    |
| 4      | Lucia's Fine Furnitur | re ±3,194 SF |
| PAD C  | Lucky Star Restaura   | nt ±2,500 SF |
| PAD E  | AVAILABLE             | ±1 AC        |
| LAND   | AVAILABLE             | ±1-2 AC      |