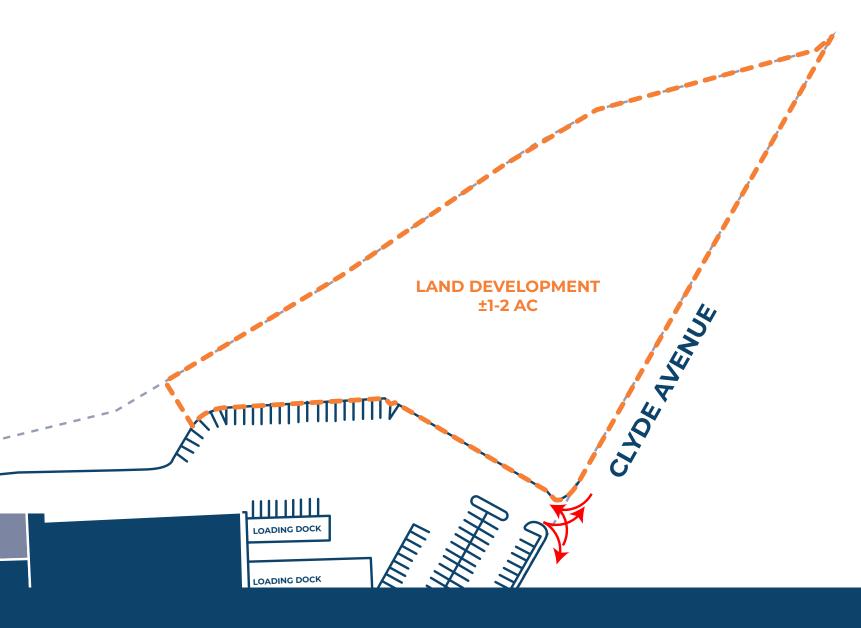

### Fruitland Plaza - Land Development

206 N Fruitland Boulevard, Fruitland, MD 21826

#### **Highlights**

- Food Lion anchored center with great co-tenancy like Aaron's, Off Street Sports, and Lucia's Fine Furniture
- ±1.00 AC and ±2.00 AC Pad Sites available perfectly suited for storage, fast food, financial institution or medical
- Located on on N Fruitland Boulevard with 18,861 AADT
- ±2.00 AC Available for future development
- · GLA ±93,575 SF

Fruitland Plaza has a GLA of ±93,575 SF with only one space remaining at ±9,812 square feet. Additionally, there is a 1-acre pad site available, which fronts the major roadway of N Fruitland Boulevard, and a 2-acre pad site available which fronts Clyde Avenue.