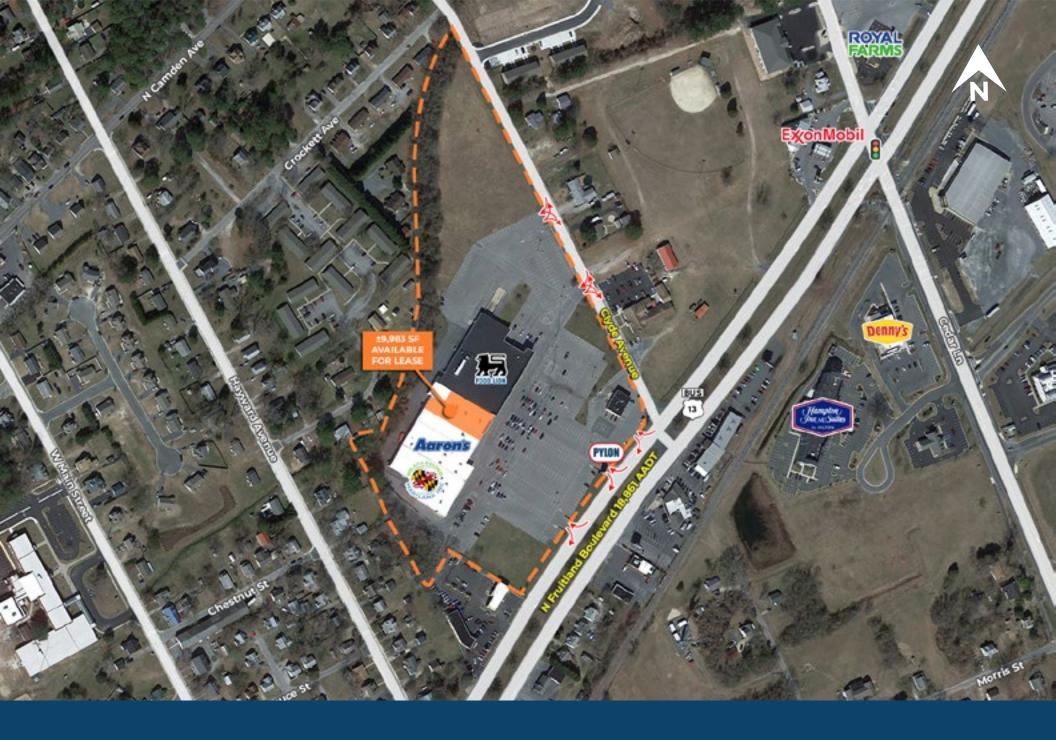

#### **About Fruitland Plaza**

Fruitland Plaza is anchored by the 39,000 SF Food Lion Located on the southwest corner of N Fruitland Boulevard (U.S. Route 13) with 18,861 AADT and Clyde Avenue in rapidly expanding Fruitland, MD, which is 1 mile South of Salisbury, MD.

# **Local Aerial**