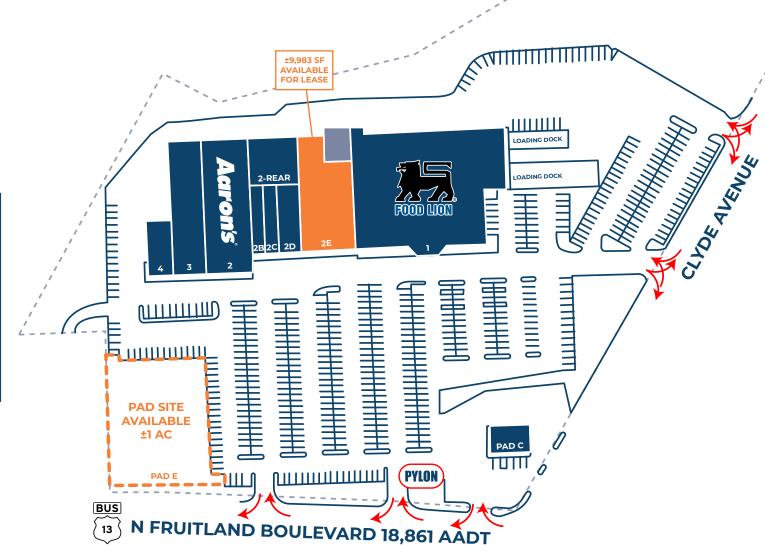

#### Rob Gothier, III

rg3@jcbarprop.com p. 717-296-1800 c. 717-712-4601

206 N Fruitland Boulevard, Fruitland, MD 21826

| Unit   | Tenant S            | Square Footage |
|--------|---------------------|----------------|
| 1      | Food Lion           | ±39,451 SF     |
| 2      | Aaron's             | ±8,872 SF      |
| 2-Rear | Off Street Sports   | ±12,000 SF     |
| 2B     | Just Nails and Spa  | ±2,000 SF      |
| 2C     | Ridgeview Vape ar   | nd ±2,075 SF   |
|        | Smoke Shop          |                |
| 2D     | Beauty World        | ±3,706 SF      |
| 2E     | AVAILABLE           | ±9,983 SF      |
| 3      | Wraparound MD       | ±9,812 SF      |
| 4      | Lucia's Fine Furnit | ure ±3,194 SF  |
| PAD C  | Lucky Star Restau   | rant ±2,500 SF |
| PAD E  | AVAILABLE           | ±1 AC          |
| LAND   | AVAILABLE           | ±1-2 AC        |

# Site Plan