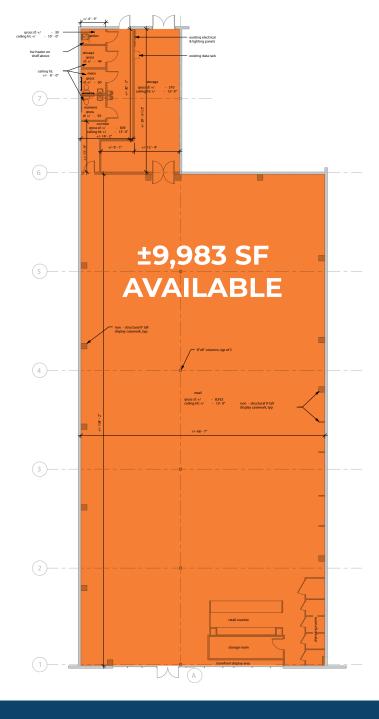

206 N Fruitland Boulevard - Fruitland, MD 21826

±9,983 SF Available For Lease | Last Space Remaining!

#### 206 N Fruitland Boulevard - Fruitland, MD 21826

±9,983 SF Available For Lease | Last Space Remaining!

Fruitland Plaza has a GLA of ±93,575 SF with only one space remaining at ±9,812 square feet. Additionally, there is a 1-acre pad site available, which fronts the major roadway of N Fruitland Boulevard, and a 2-acre pad site available which fronts Clyde Avenue.