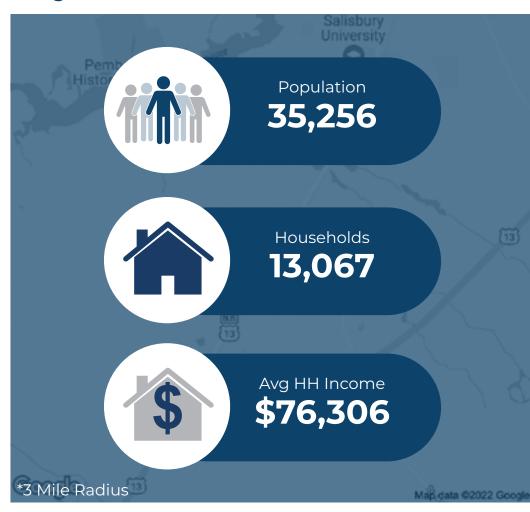

# Join These and Local Area Retailers Walmart

| Demographic       | 1 Mile   | 3 Miles        | 5 Miles  |
|-------------------|----------|----------------|----------|
| Population        | 5,868    | <i>35,25</i> 6 | 67,186   |
| Households        | 2,275    | 13,067         | 25,632   |
| Avg HH Income     | \$74,670 | \$76,306       | \$76,593 |
| Daytime Employees | 1,489    | 13,939         | 24,288   |