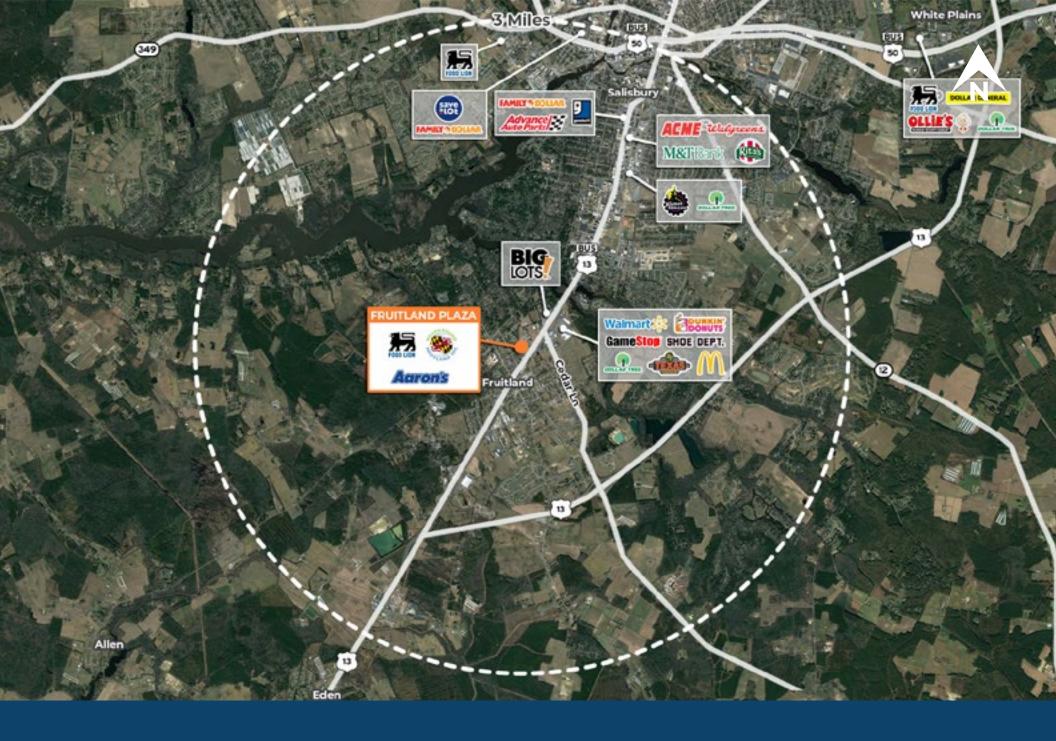

The top employers for the area are Peninsula Regional Medical Center, Salisbury University, Perdue Farms, and Walmart.

# **Market Aerial**