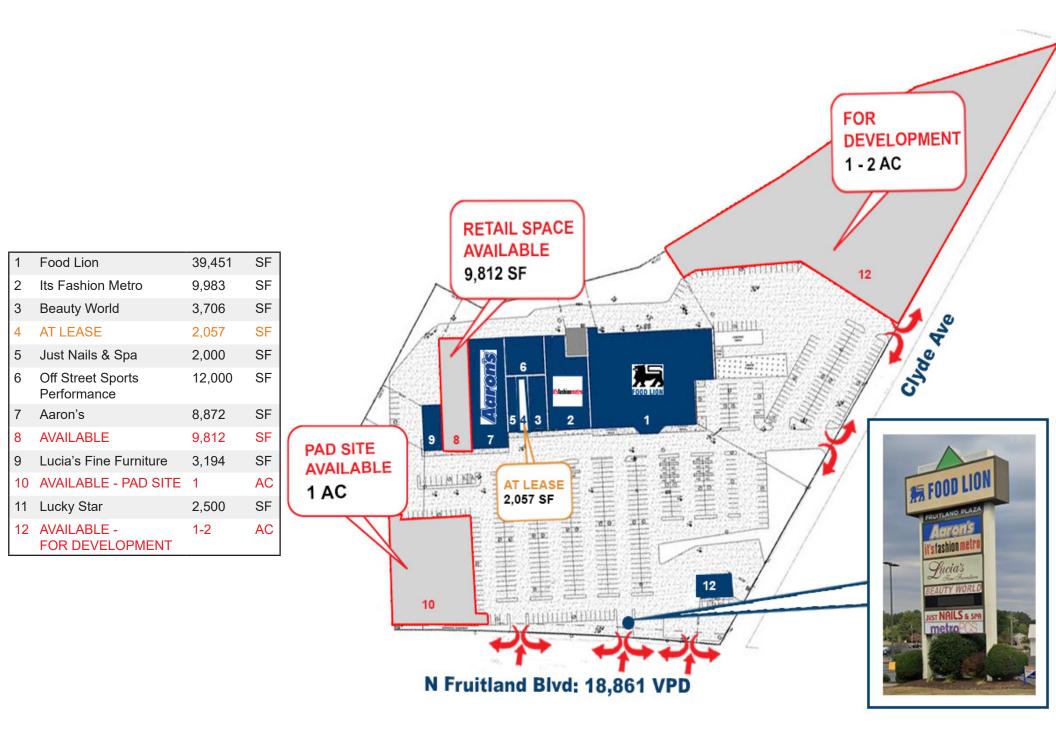

### Highlights

• Join:

- Last Space Remaining! 9,812 SF with great co-tenancy in the Fruitland Plaza
- 1 AC Pad Site with prime frontage on N Fruitland Boulevard with 18,861 VPD
- 2 AC Available for future development

Fruitland Plaza has a GLA of 93,575 SF. There is only one space remaining which consists of 9,812 square feet. Additionally, there is a 1-acre pad site available, which fronts the major roadway of N Fruitland Boulevard. There is a secondary 2-acre pad site available which fronts Clyde Avenue.