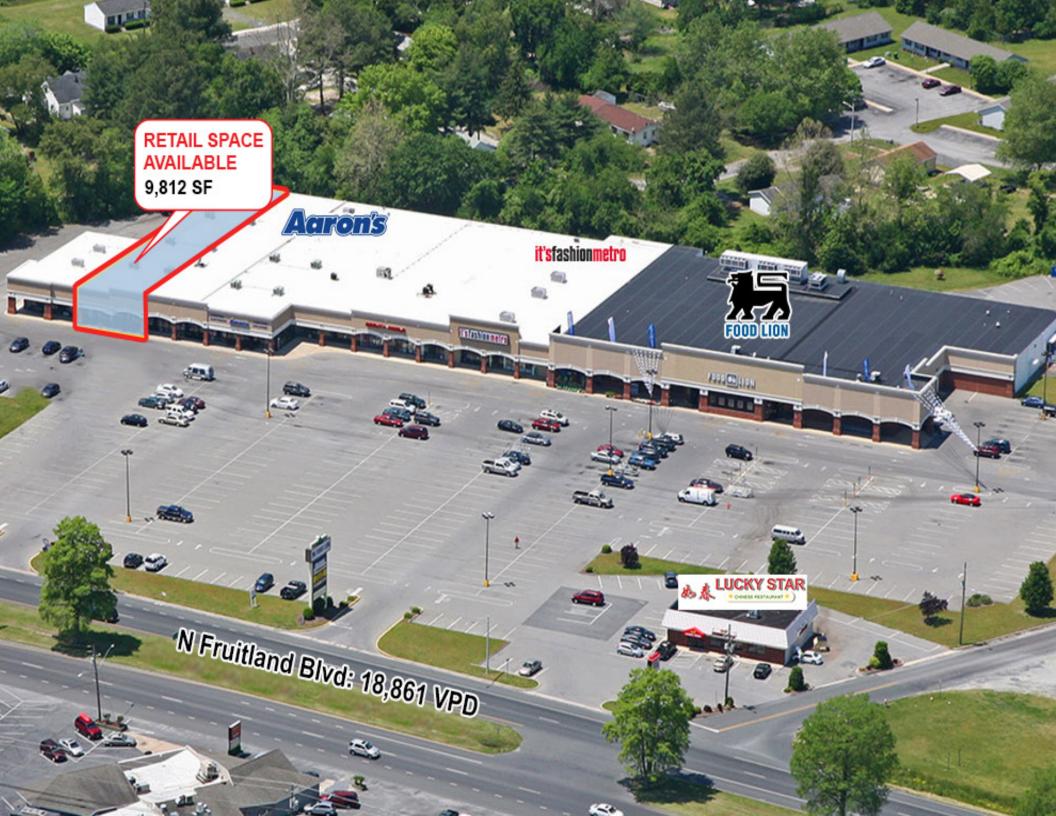

### Highlights

• Join:

- Last Space Remaining! 9,812 SF with great co-tenancy in the Fruitland Plaza
- 1 AC Pad Site with prime frontage on N Fruitland Boulevard with 18,861 VPD
- 2 AC Available for future development

Fruitland Plaza has a GLA of 93,575 SF. There is only one space remaining which consists of 9,812 square feet. Additionally, there is a 1-acre pad site available, which fronts the major roadway of N Fruitland Boulevard. There is a secondary 2-acre pad site available which fronts Clyde Avenue.