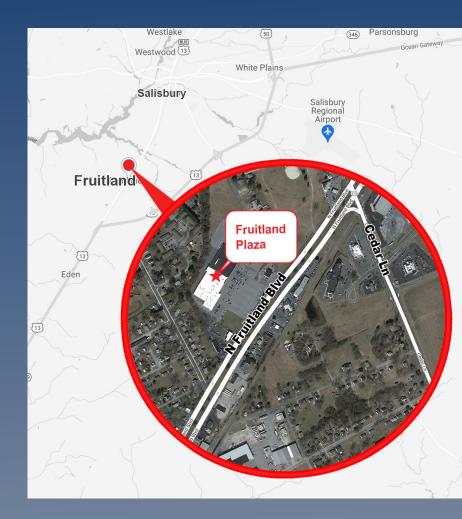

# **Fruitland Plaza**

206 N Fruitland Blvd, Fruitland, MD 21826

#### **About Fruitland Plaza**

Fruitland Plaza is anchored by the 39,000 SF Food Lion. Located on the southwest corner of N Fruitland Boulevard (U.S. Route 13) with 18,861 VPD and Clyde Avenue in rapidly expanding Fruitland, MD, which is 1 mile South of Salisbury, MD.