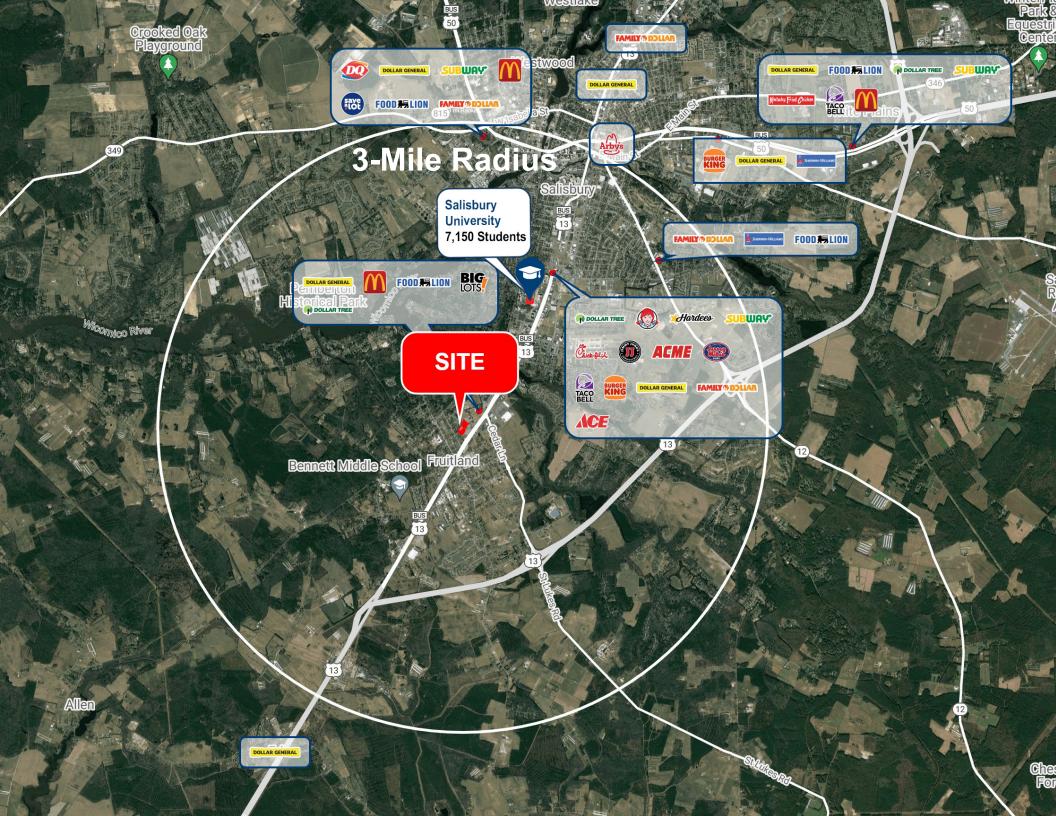

#### **About Fruitland Plaza**

Fruitland Plaza is anchored by the 39,000 SF Food Lion. Located on the southwest corner of N Fruitland Boulevard (U.S. Route 13) with 18,861 VPD and Clyde Avenue in rapidly expanding Fruitland, MD, which is 1 mile South of Salisbury, MD.

The Shopping Center was acquired by Triple BAR Group in 2021 and is managed by J.C. BAR Properties.

| Demographic          | 1 Mile                                   | 3 Miles  | 5 Miles  |
|----------------------|------------------------------------------|----------|----------|
| Population           | 5,367                                    | 36,060   | 67,581   |
| Households           | 2,088                                    | 13,122   | 25,311   |
| Avg Household Income | \$79,517                                 | \$80,643 | \$81,122 |
| Daytime Employees    | 1,550                                    | 16,133   | 27,070   |
| Traffic Count        | N Fruitland Blvd (US 13 Bus): 18,861 VPD |          |          |