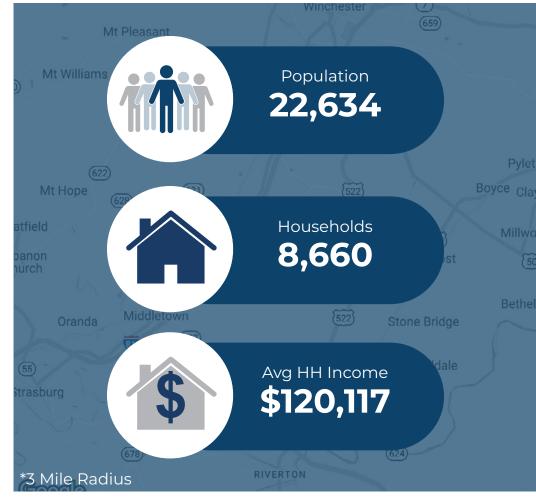

#### **About Frederickstowne Crossing**

Stephen City is located in Frederick County, Virginia - 85 miles to Washington D.C. and 110 miles to Baltimore, Maryland - and positioned only 10-miles from regional Winchester, Virginia which is a city in Northern, VA with over 142,000 people. The 2023 estimated population within a 5 mile radius is 36,243 with an average household income of \$113,024. The property is adjacent to the Fairfax Pike with 13,115 AADT and is in close proximity to Interstate 81 with a North and South combined 72,218 AADT.

### **Market Overview**

| Major Employers                                           |                                                                     | Demographic         | 1 Mile   | 3 Miles   | 5 Miles   |
|-----------------------------------------------------------|---------------------------------------------------------------------|---------------------|----------|-----------|-----------|
| <ul> <li>McDonald's</li> <li>Sherwin Williams</li> </ul>  | <ul><li>Arby's</li><li>Safelite</li></ul>                           | Population          | 20,473   | 76,702    | 145,292   |
| AutoZone     Food Lion                                    | <ul> <li>Wendy's</li> <li>Burger King</li> </ul>                    | Households          | 8,220    | 30,160    | 55,952    |
| Advance Auto Parts                                        | American Income Life                                                | Avg HH Income       | \$91,936 | \$115,987 | \$130,140 |
| <ul> <li>Pizza Hut</li> <li>7-Eleven</li> </ul>           | Centex     KFC                                                      | Daytime Employees   | 8,165    | 38,555    | 74,663    |
| <ul> <li>Domino's Pizza LLC</li> <li>Taco Bell</li> </ul> | <ul> <li>Subway</li> <li>Frederick County Public Schools</li> </ul> | Total Businesses    | 234      | 641       | 1,262     |
| <ul><li>Sheetz</li><li>Hair Cuttery</li></ul>             | <ul><li>Goodwill</li><li>Anytime Fitness</li></ul>                  | Total Housing Units | 3,577    | 8,880     | 14,510    |