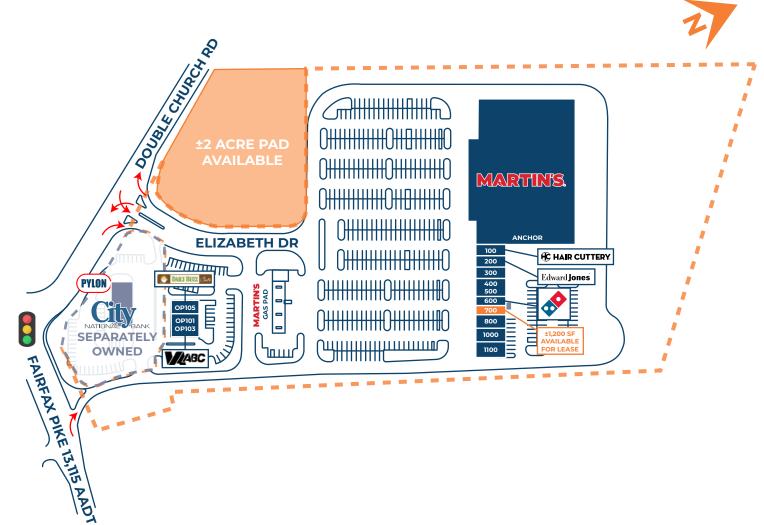

# Site Plan

## **Frederickstowne Crossing**

240 Elizabeth Drive - Stephen City, VA 22655

| Unit    | Tenant S              | quare Footage   |
|---------|-----------------------|-----------------|
| Anchor  | Martin's              | ±67,157 SF      |
| GAS     | Martin's Gas          | ±2,400 SF       |
| 100     | Hair Cuttery          | ±1,500 SF       |
| 200     | Edward Jones          | ±1,500 SF       |
| 300     | Game of Smokes        | ±1,500 SF       |
| 4/500   | Ginger Asian          | ±2,389 SF       |
| 600     | Domino's              | ±1,200 SF       |
| 700     | AVAILABLE             | ±1,200 SF       |
| 800     | Dry Cleaner           | ±1,800 SF       |
| 1000    | Nail Salon            | ±1,800 SF       |
| 1100    | Valley Regional Enter | prise ±1,772 SF |
| OP101/3 | VA ABC                | ±3,000 SF       |
| OP105   | Daily Buzz Cafe       | ±1,200 SF       |
| PAD     | AVAILABLE             | ±2 ACRES        |