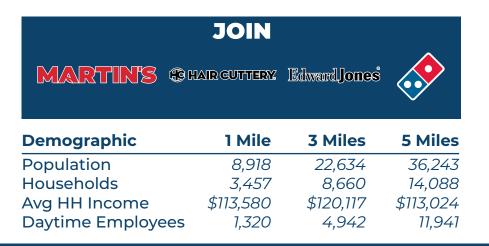

### **Market Overview**

| Major Employers                                           |                                                                     | Demographic         | 1 Mile   | 3 Miles   | 5 Miles   |
|-----------------------------------------------------------|---------------------------------------------------------------------|---------------------|----------|-----------|-----------|
| <ul> <li>McDonald's</li> <li>Sherwin Williams</li> </ul>  | <ul><li>Arby's</li><li>Safelite</li></ul>                           | Population          | 20,473   | 76,702    | 145,292   |
| AutoZone     Food Lion                                    | <ul> <li>Wendy's</li> <li>Burger King</li> </ul>                    | Households          | 8,220    | 30,160    | 55,952    |
| Advance Auto Parts                                        | American Income Life                                                | Avg HH Income       | \$91,936 | \$115,987 | \$130,140 |
| <ul> <li>Pizza Hut</li> <li>7-Eleven</li> </ul>           | Centex     KFC                                                      | Daytime Employees   | 8,165    | 38,555    | 74,663    |
| <ul> <li>Domino's Pizza LLC</li> <li>Taco Bell</li> </ul> | <ul> <li>Subway</li> <li>Frederick County Public Schools</li> </ul> | Total Businesses    | 234      | 641       | 1,262     |
| <ul><li>Sheetz</li><li>Hair Cuttery</li></ul>             | <ul><li>Goodwill</li><li>Anytime Fitness</li></ul>                  | Total Housing Units | 3,577    | 8,880     | 14,510    |