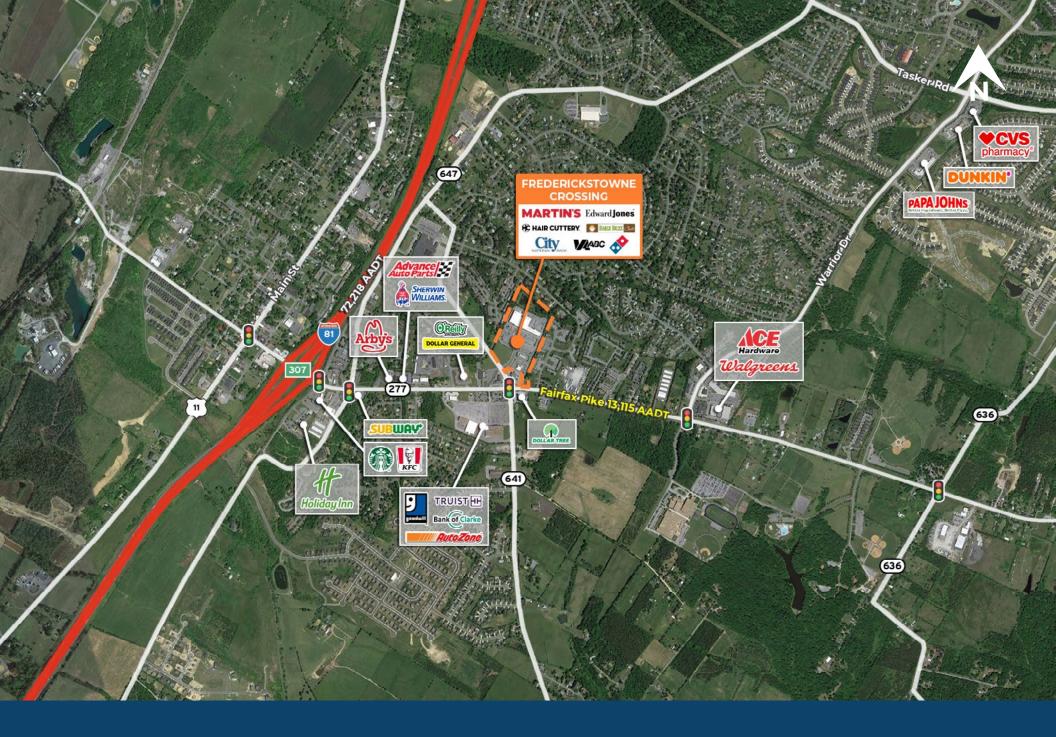

# Local Aerial

#### **About Frederickstowne Crossing**

Stephen City is located in Frederick County, Virginia - 85 miles to Washington D.C. and 110 miles to Baltimore, Maryland - and positioned only 10-miles from regional Winchester, Virginia which is a city in Northern, VA with over 142,000 people. The 2023 estimated population within a 5 mile radius is 36,243 with an average household income of \$113,024. The property is adjacent to the Fairfax Pike with 13,115 AADT and is in close proximity to Interstate 81 with a North and South combined 72,218 AADT.