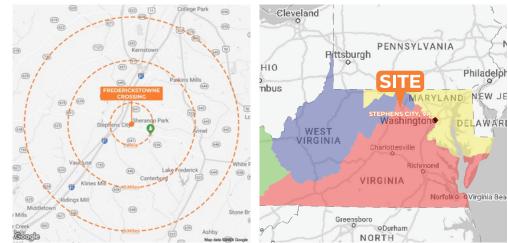

#### **About Frederickstowne Crossing**

Stephen City is located in Frederick County, Virginia - 85 miles to Washington D.C. and 110 miles to Baltimore, Maryland - and positioned only 10-miles from regional Winchester, Virginia which is a city in Northern, VA with over 142,000 people. The 2023 estimated population within a 5 mile radius is 36,243 with an average household income of \$113,024. The property is adjacent to the Fairfax Pike with 13,115 AADT and is in close proximity to Interstate 81 with a North and South combined 72,218 AADT.