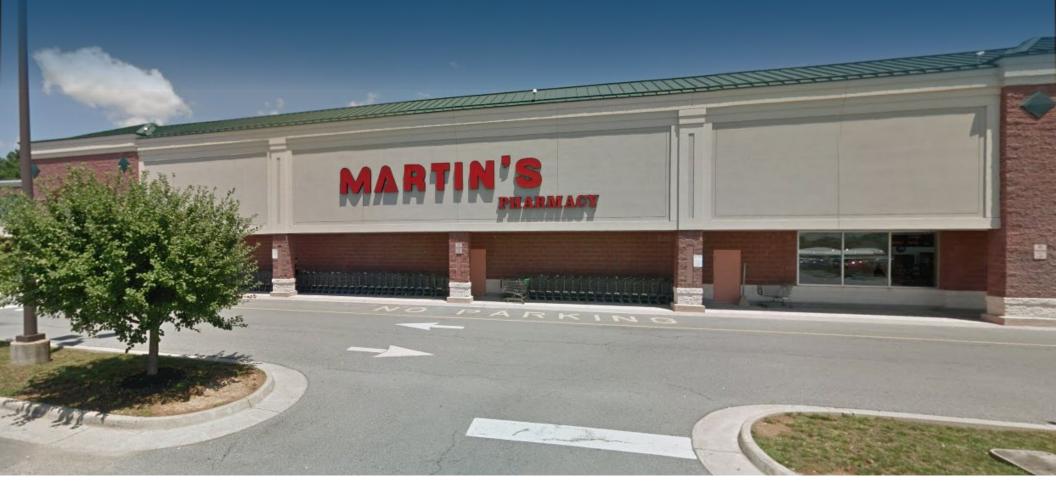

### Highlights

- Anchored by ±67,157 SF Martin's grocery store with gas pad
- Conveniently located near Interstate 81 exit with 72,218 AADT
- High visibility from Fairfax Pike with 13,115 AADT
- ±2 Acre Pad Site Development Opportunity
- GLA ±86,018 SF