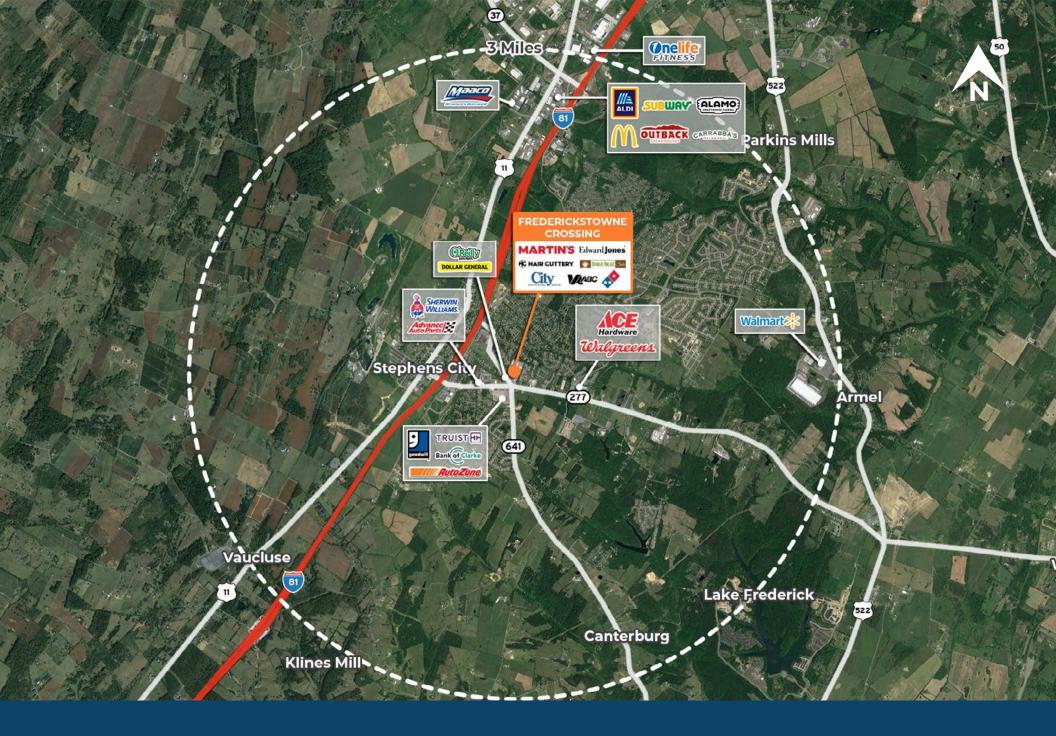

artin's              | ±67,157 SF      |
| GAS     | Martin's Gas          | ±2,400 SF       |
| 100     | Hair Cuttery          | ±1,500 SF       |
| 200     | Edward Jones          | ±1,500 SF       |
| 300     | Game of Smokes        | ±1,500 SF       |
| 4/500   | Ginger Asian          | ±2,389 SF       |
| 600     | Domino's              | ±1,200 SF       |
| 700     | AVAILABLE             | ±1,200 SF       |
| 800     | Dry Cleaner           | ±1,800 SF       |
| 1000    | Nail Salon            | ±1,800 SF       |
| 1100    | Valley Regional Enter | prise ±1,772 SF |
| OP101/3 | VA ABC                | ±3,000 SF       |
| OP105   | Daily Buzz Cafe       | ±1,200 SF       |
| PAD     | AVAILABLE             | ±2 ACRES        |

±86,018 SF

Total GLA



# Site Plan



# Local Aerial



# **Market Aerial**

The information and images contained herein are from sources deemed reliable. However, JC.BAR Properties, Inc. makes no representation whatsoever as to their accuracy or authenticity. Images shown may be modified for illustrative purposes. Images may be out-of-date and not curr