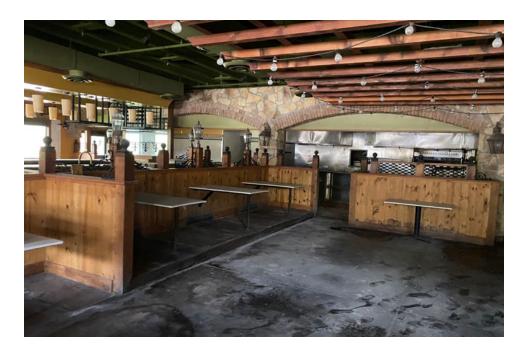

### Restaurant Space For Lease

51 International Drive S - Flanders, NJ 07836

±6,450 SF on ±2.63 AC Available For Lease



#### **Questions? Contact Us.**

#### **Greg Jones**

GJones@jcbarprop.com p. 610-234-6491 c. 484-948-5217

#### **Brett Davidoff**

BDavidoff@jcbarprop.com p. 610-234-6491 c. 609-320-1145

### **Restaurant Space For Lease**

51 International Drive S - Flanders, NJ 07836

±6,450 SF on ±2.63 AC Available For Lease





**Questions? Contact Us.** 

#### **Greg Jones**

GJones@jcbarprop.com p. 610-234-6491 c. 484-948-5217

#### **Brett Davidoff**

BDavidoff@jcbarprop.com p. 610-234-6491 c. 609-320-1145



### Site Plan



## **Zoom Aerial**



# Local Aerial



### **Market Aerial**









## **Site Photos**