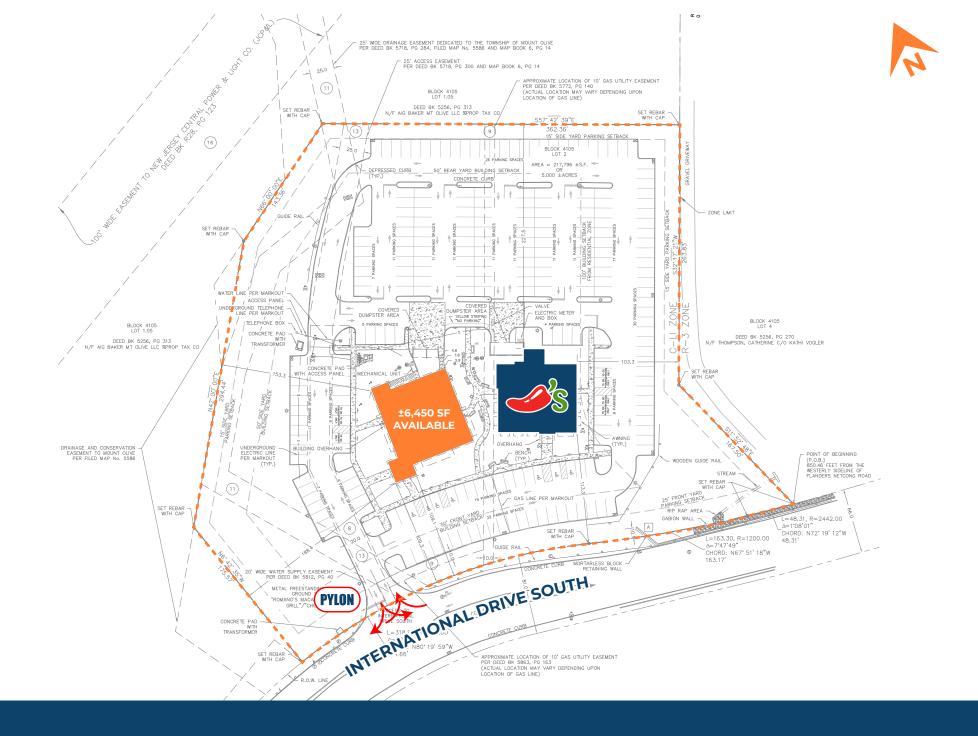

### Restaurant Space For Lease

51 International Drive S - Flanders, NJ 07836

±6,450 SF on ±2.63 AC Available For Lease



#### **Questions? Contact Us.**

#### **Greg Jones**

GJones@jcbarprop.com p. 610-234-6491 c. 484-948-5217

#### **Brett Davidoff**

BDavidoff@jcbarprop.com p. 610-234-6491 c. 609-320-1145

### **Restaurant Space For Lease**

51 International Drive S - Flanders, NJ 07836

±6,450 SF on ±2.63 AC Available For Lease





**Questions? Contact Us.** 

#### **Greg Jones**

GJones@jcbarprop.com p. 610-234-6491 c. 484-948-5217

#### **Brett Davidoff**

BDavidoff@jcbarprop.com p. 610-234-6491 c. 609-320-1145



### Site Plan



## **Zoom Aerial**



# Local Aerial



### **Market Aerial**









## **Site Photos**