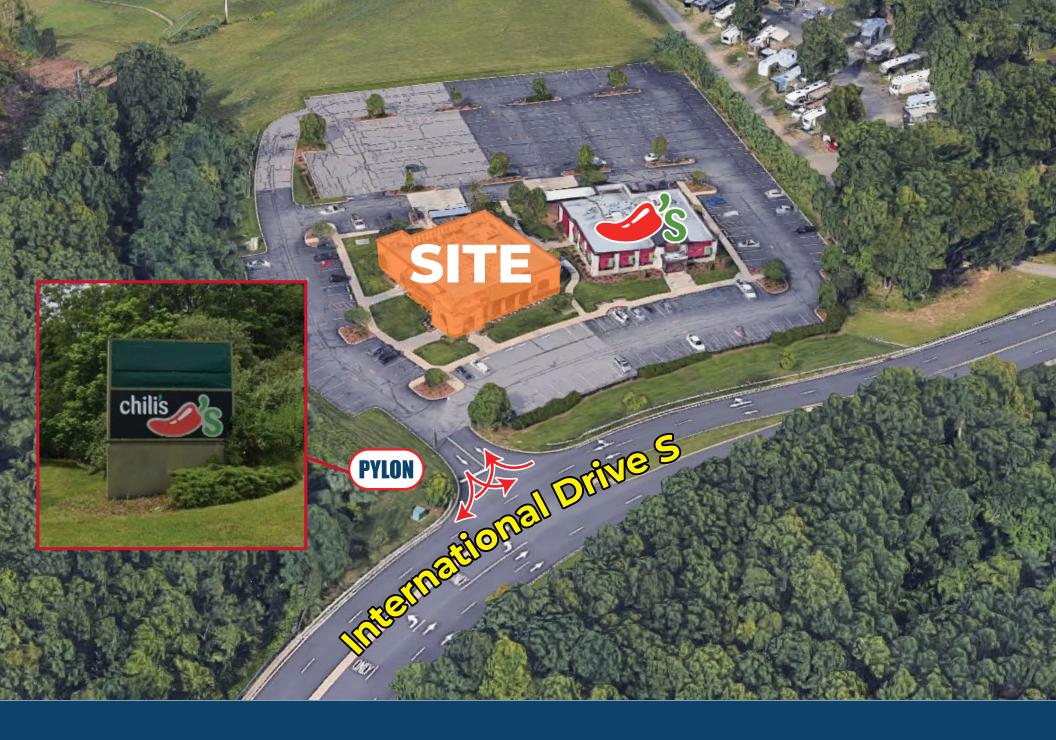

### Restaurant Space For Lease

51 International Drive S - Flanders, NJ 07836

±6,450 SF on ±2.63 AC Available For Lease



#### **Questions? Contact Us.**

#### **Greg Jones**

GJones@jcbarprop.com p. 610-234-6491 c. 484-948-5217

#### **Brett Davidoff**

BDavidoff@jcbarprop.com p. 610-234-6491 c. 609-320-1145

### **Restaurant Space For Lease**

51 International Drive S - Flanders, NJ 07836

±6,450 SF on ±2.63 AC Available For Lease





**Questions? Contact Us.** 

#### **Greg Jones**

GJones@jcbarprop.com p. 610-234-6491 c. 484-948-5217

#### **Brett Davidoff**

BDavidoff@jcbarprop.com p. 610-234-6491 c. 609-320-1145



### Site Plan



## **Zoom Aerial**



# Local Aerial



### **Market Aerial**









## **Site Photos**