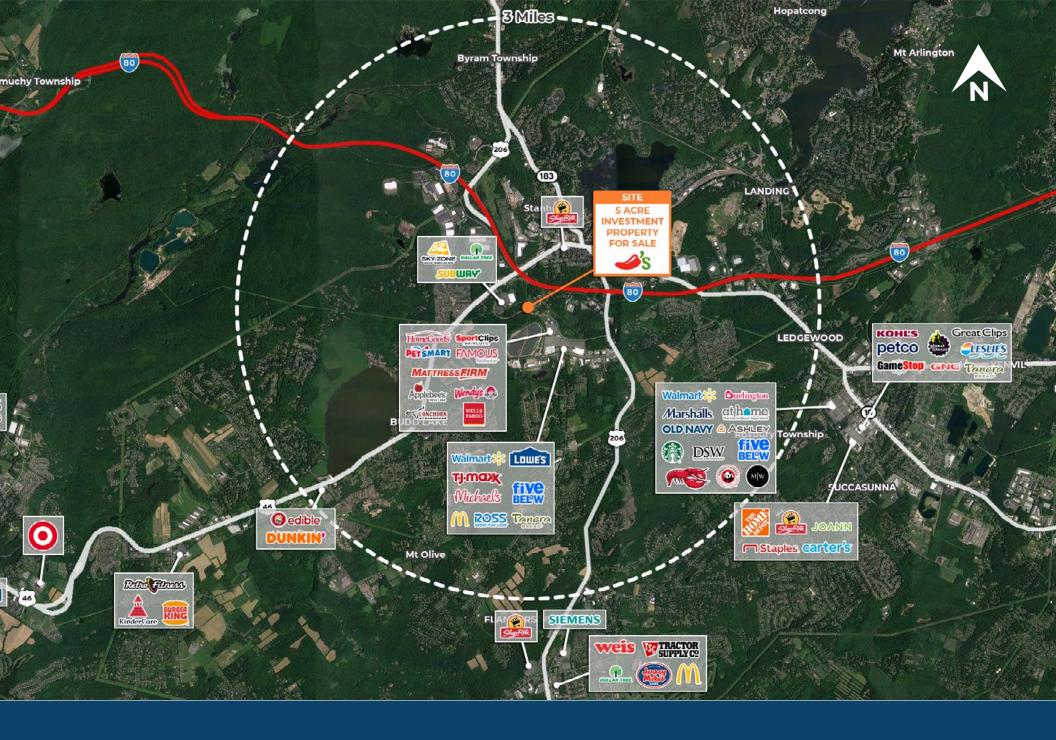

### Restaurant Space For Lease

51 International Drive S - Flanders, NJ 07836

±6,450 SF on ±2.63 AC Available For Lease



#### **Questions? Contact Us.**

#### **Greg Jones**

GJones@jcbarprop.com p. 610-234-6491 c. 484-948-5217

#### **Brett Davidoff**

BDavidoff@jcbarprop.com p. 610-234-6491 c. 609-320-1145

### **Restaurant Space For Lease**

51 International Drive S - Flanders, NJ 07836

±6,450 SF on ±2.63 AC Available For Lease





**Questions? Contact Us.** 

#### **Greg Jones**

GJones@jcbarprop.com p. 610-234-6491 c. 484-948-5217

#### **Brett Davidoff**

BDavidoff@jcbarprop.com p. 610-234-6491 c. 609-320-1145



### Site Plan



## **Zoom Aerial**



# Local Aerial



### **Market Aerial**









## **Site Photos**