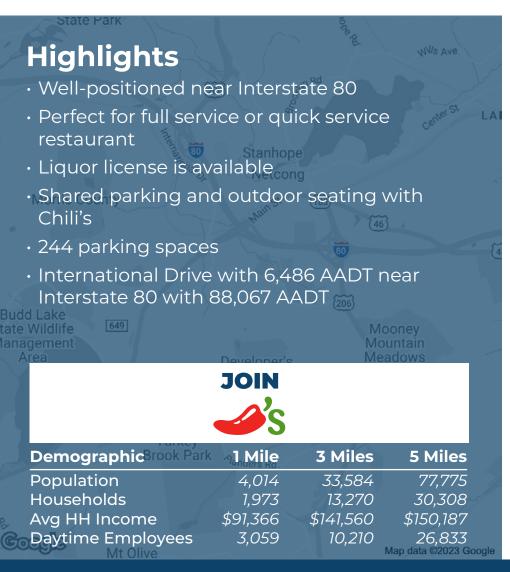

### Restaurant Space For Lease

51 International Drive S - Flanders, NJ 07836

±6,450 SF on ±2.63 AC Available For Lease

### **Restaurant Space For Lease**

51 International Drive S - Flanders, NJ 07836

±6,450 SF on ±2.63 AC Available For Lease

**Questions? Contact Us.** 