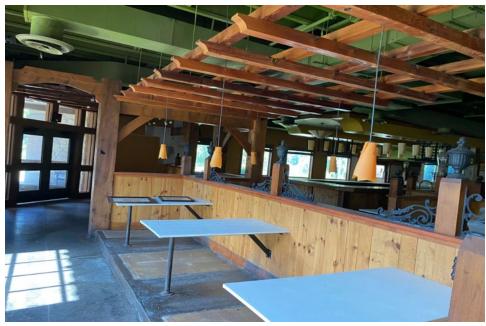

### Restaurant Space For Lease

51 International Drive S - Flanders, NJ 07836

±6,450 SF on ±2.63 AC Available For Lease



#### **Questions? Contact Us.**

#### **Greg Jones**

GJones@jcbarprop.com p. 610-234-6491 c. 484-948-5217

#### **Brett Davidoff**

BDavidoff@jcbarprop.com p. 610-234-6491 c. 609-320-1145

### **Restaurant Space For Lease**

51 International Drive S - Flanders, NJ 07836

±6,450 SF on ±2.63 AC Available For Lease





**Questions? Contact Us.** 

#### **Greg Jones**

GJones@jcbarprop.com p. 610-234-6491 c. 484-948-5217

#### **Brett Davidoff**

BDavidoff@jcbarprop.com p. 610-234-6491 c. 609-320-1145



### Site Plan



## **Zoom Aerial**



# Local Aerial



### **Market Aerial**









## **Site Photos**