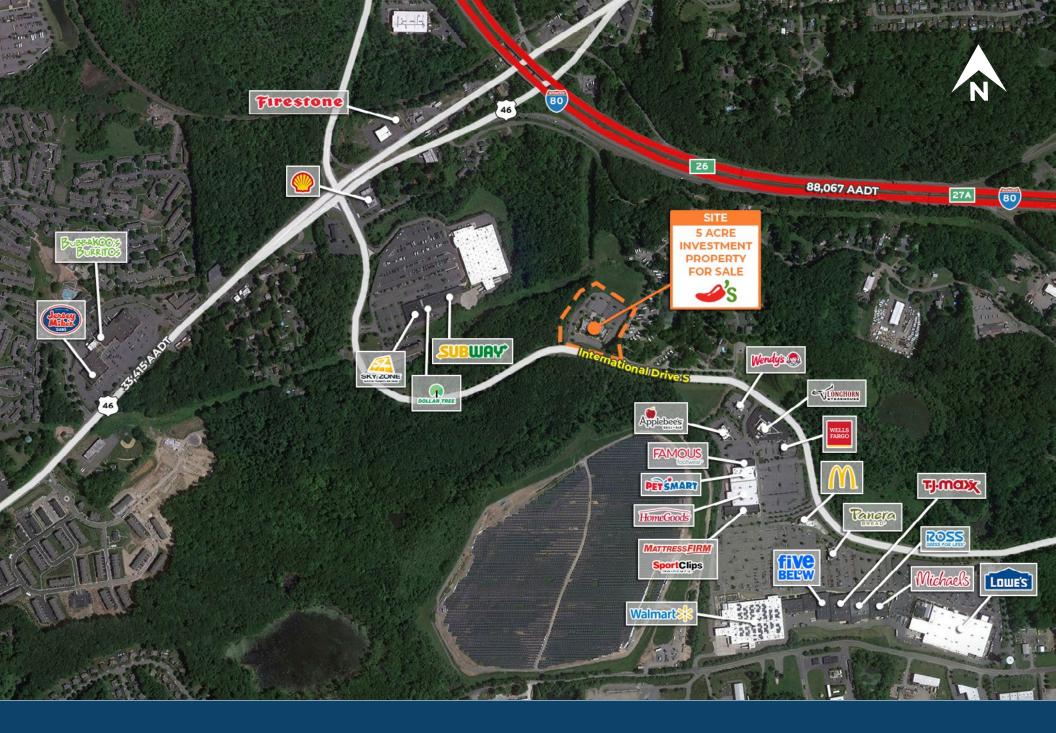

### Restaurant Space For Lease

51 International Drive S - Flanders, NJ 07836

±6,450 SF on ±2.63 AC Available For Lease



#### **Questions? Contact Us.**

#### **Greg Jones**

GJones@jcbarprop.com p. 610-234-6491 c. 484-948-5217

#### **Brett Davidoff**

BDavidoff@jcbarprop.com p. 610-234-6491 c. 609-320-1145

### **Restaurant Space For Lease**

51 International Drive S - Flanders, NJ 07836

±6,450 SF on ±2.63 AC Available For Lease





**Questions? Contact Us.** 

#### **Greg Jones**

GJones@jcbarprop.com p. 610-234-6491 c. 484-948-5217

#### **Brett Davidoff**

BDavidoff@jcbarprop.com p. 610-234-6491 c. 609-320-1145



### Site Plan



## **Zoom Aerial**



# Local Aerial



### **Market Aerial**









## **Site Photos**