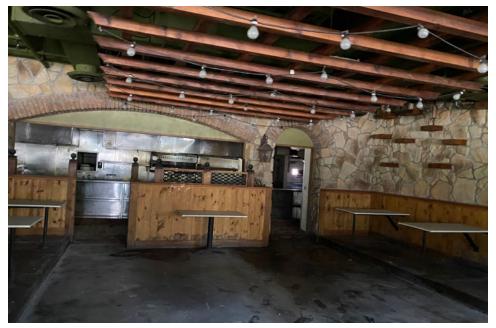

### Restaurant Space For Lease

51 International Drive S - Flanders, NJ 07836

±6,450 SF on ±2.63 AC Available For Lease



#### **Questions? Contact Us.**

#### **Greg Jones**

GJones@jcbarprop.com p. 610-234-6491 c. 484-948-5217

#### **Brett Davidoff**

BDavidoff@jcbarprop.com p. 610-234-6491 c. 609-320-1145

### **Restaurant Space For Lease**

51 International Drive S - Flanders, NJ 07836

±6,450 SF on ±2.63 AC Available For Lease





**Questions? Contact Us.** 

#### **Greg Jones**

GJones@jcbarprop.com p. 610-234-6491 c. 484-948-5217

#### **Brett Davidoff**

BDavidoff@jcbarprop.com p. 610-234-6491 c. 609-320-1145



### Site Plan



## **Zoom Aerial**



# Local Aerial



### **Market Aerial**









## **Site Photos**