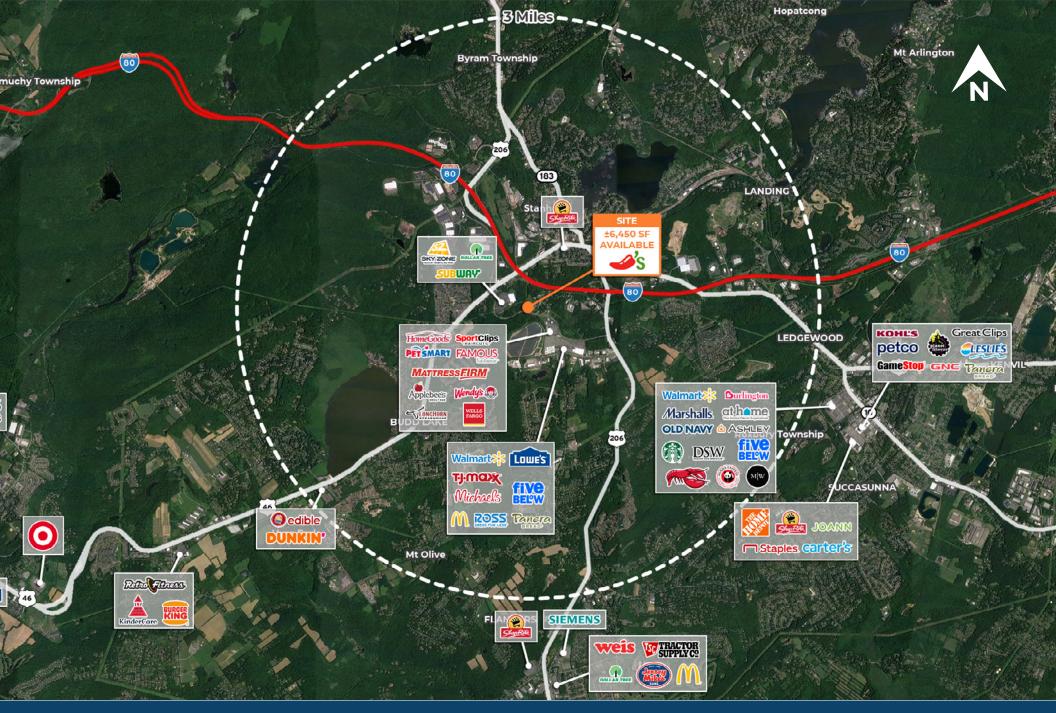

### **Market Aerial**

ne information and images contained herein are from sources deemed reliable. However, J.C.B.A.R Properties, Inc. makes no representation whatsoever as to their accuracy or authenticity. Images shown may be modified for illustrative purposes. Images may be out-of-date and not curre

**Corporate Office** 224 St. Charles Way, Suite 290 York, PA 17402

Conshohocken Office 100 Front Street, Suite 560 West Conshohocken, PA 19428