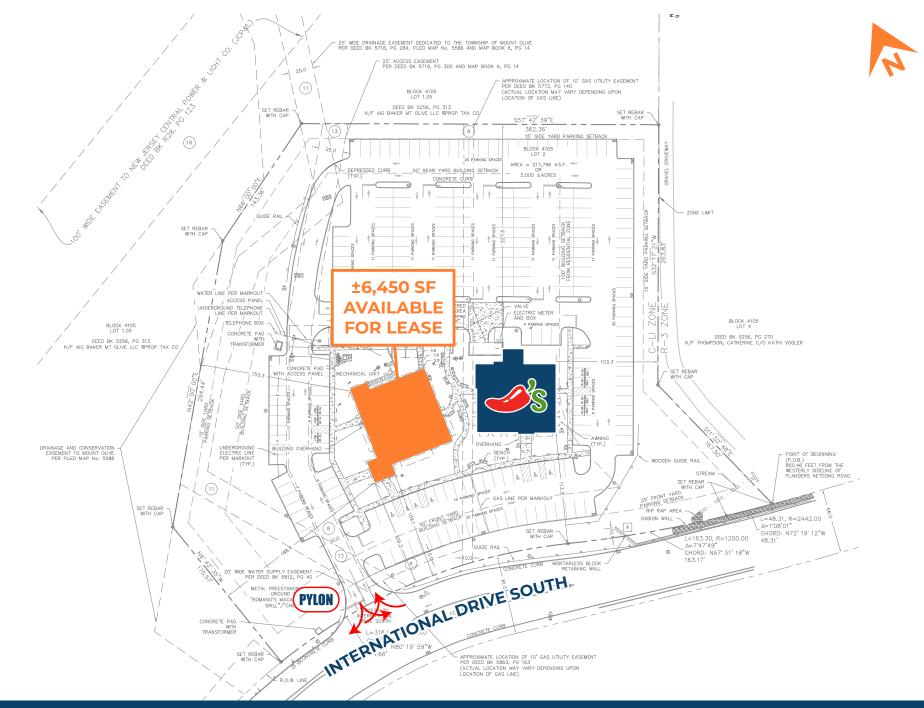

Conshohocken Office 100 Front Street, Suite 560 West Conshohocken, PA 19428 Site Plan

The information and images contained herein are from sources deemed reliable. However, J.C.BAR Properties, Inc. makes no representation whatsoever as to their accuracy or authenticity. Images shown may be modified for illustrative purposes. Images may be out-of-date and not current