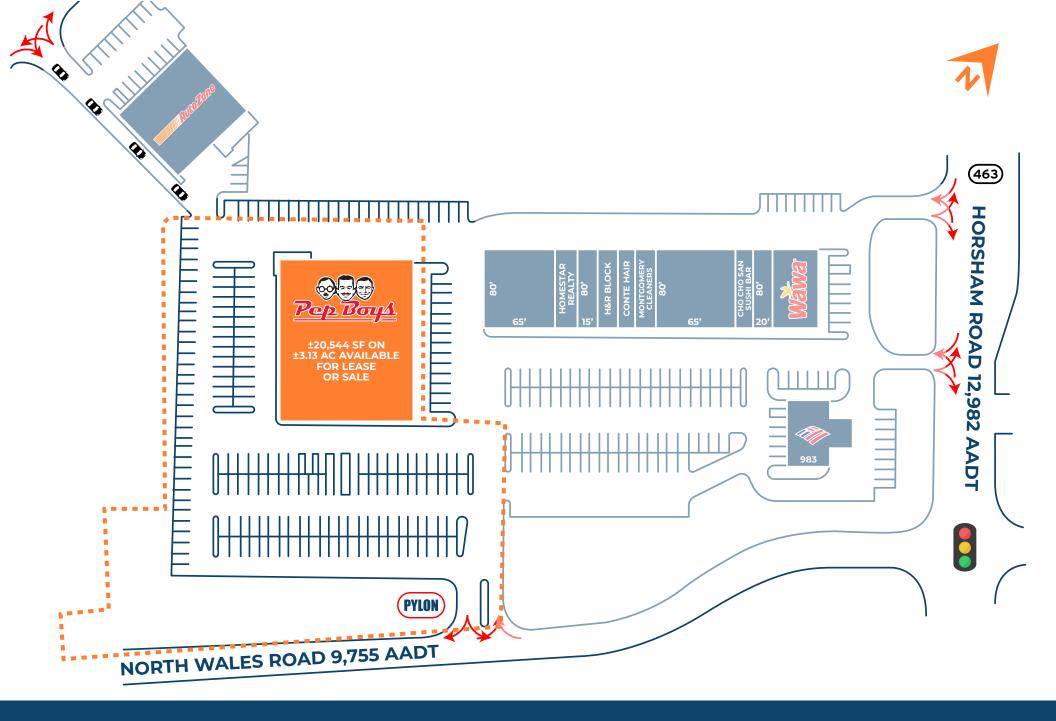

# Site Plan

The information and images contained herein are from sources deemed reliable. However, JC.BAR Properties, Inc. makes no representation whatsoever as to their accuracy or authenticity. Images shown may be modified for illustrative purposes. Images may be out-of-date and not curren

# Site Plan

The information and images contained herein are from sources deemed reliable. However, J.C.BAR Properties, Inc. makes no representation whatsoever as to their accuracy or authenticity. Images shown may be modified for illustrative purposes. Images may be out-of-date and not current

#### **About the Subject Property**

The Pep Boys is located on North Wales Road with 9,755 AADT and Bethlehem Pike with 30,013 AADT. The subject property is 20,544 square feet on 3.13 AC on 1-story. The lot has 159 parking spaces and the property is zoned for Commercial- Retail.