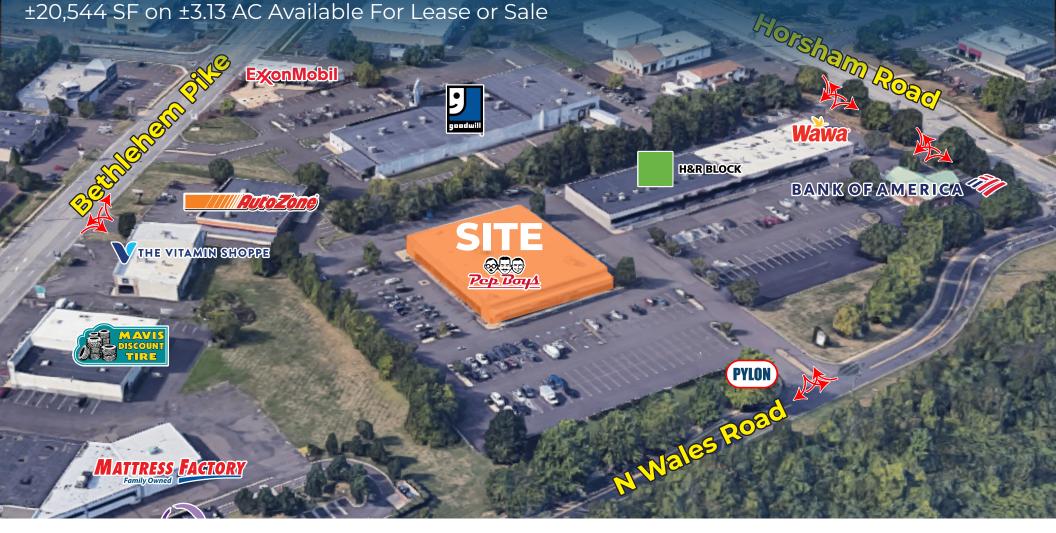

#### **FOR SALE! Former Pep Boys Auto** 901 North Wales Road - North Wales, PA 19454

±20,544 SF on ±3.13 AC Available For Lease or Sale

### 901 North Wales Road - North Wales, PA 19454

±20,544 SF on ±3.13 AC Available For Lease or Sale

### Highlights

- Free-standing former Pep Boy Auto located in North Wales - super regional Montgomeryville - market
- $\cdot$  9 full size bays for auto/truck use
- 159 parking spaces
  Montgomeryville
  Zoned: C1 (Commercial Retail)
- <sup>dale</sup> Bethlehem Pike 30,013 AADT

North Wales Road 9,755 AADT

| Demographic    | (202)<br>1 Mile | <sup>309</sup> 3 Miles | 5 Miles             |
|----------------|-----------------|------------------------|---------------------|
| Population     | 8,850           | 73,699                 | 151,554             |
| Households     | 3,353           | 28,345                 | 58,112              |
| Avg HH Income  | \$166,513       | \$151,929              | \$163,555           |
| Daytime Employ | rees 4,414      | 37,473                 | 68,527              |
|                | <u>n</u> 2      |                        | Map data ©2023 Goog |

#### **About the Subject Property**

The Pep Boys is located on North Wales Road with 9,755 AADT and Bethlehem Pike with 30,013 AADT. The subject property is 20,544 square feet on 3.13 AC on 1-story. The lot has 159 parking spaces and the property is zoned for Commercial- Retail.

# Local Aerial

The information and images contained herein are from sources deemed reliable. However, J.C.BAR Properties, Inc. makes no representation whatsoever as to their accuracy or authenticity. Images shown may be modified for illustrative purposes. Images may be out-of-date and not curren