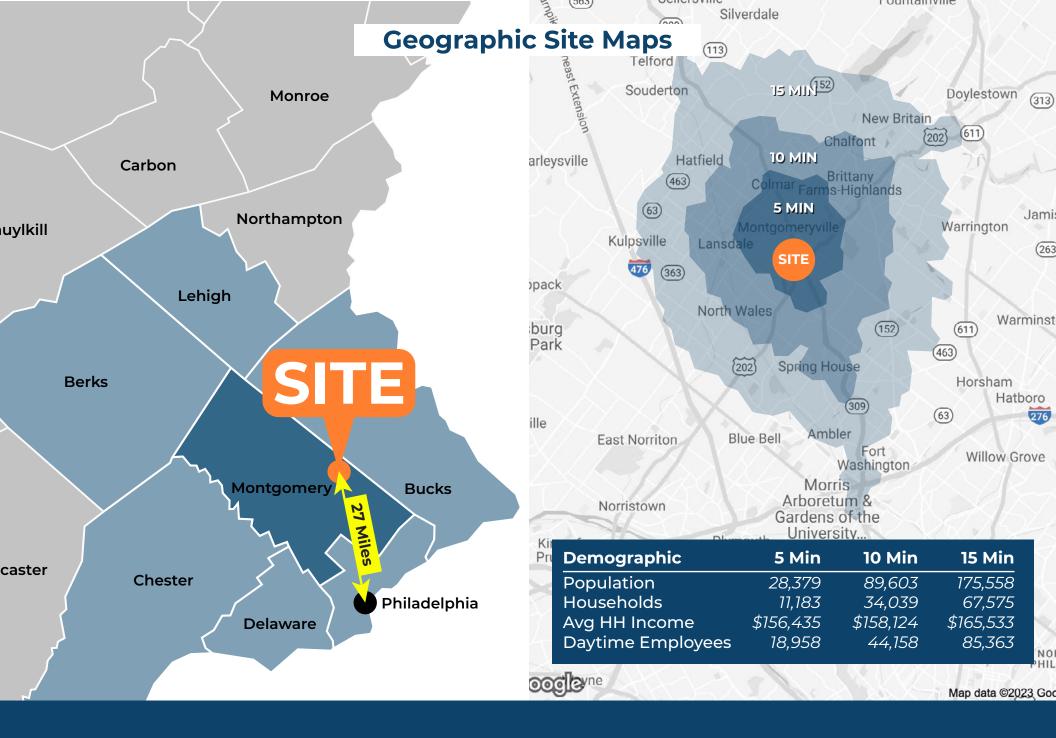

#### **About North Wales**

North Wales is a borough in Montgomery County – the third largest county in Pennsylvania -- situated less than a mile from the super-regional market of Montgomeryville. North Wales is a suburb of Philadelphia, approximately 27 miles north of Center City Philadelphia.

# **Market Aerial**