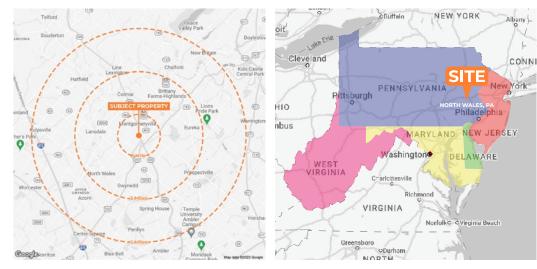

#### **About North Wales**

North Wales is a borough in Montgomery County – the third largest county in Pennsylvania -- situated less than a mile from the super-regional market of Montgomeryville. North Wales is a suburb of Philadelphia, approximately 27 miles north of Center City Philadelphia.

# **Market Aerial**