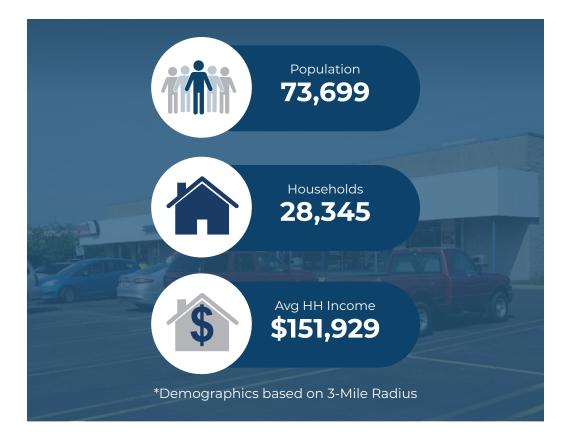

North Wales Road 9,755 AADT

| Demographic    | (202)<br>1 Mile | <sup>309</sup> 3 Miles | 5 Miles             |
|----------------|-----------------|------------------------|---------------------|
| Population     | 8,850           | 73,699                 | 151,554             |
| Households     | 3,353           | 28,345                 | 58,112              |
| Avg HH Income  | \$166,513       | \$151,929              | \$163,555           |
| Daytime Employ | rees 4,414      | 37,473                 | 68,527              |
|                | <u>n</u> 2      |                        | Map data ©2023 Goog |