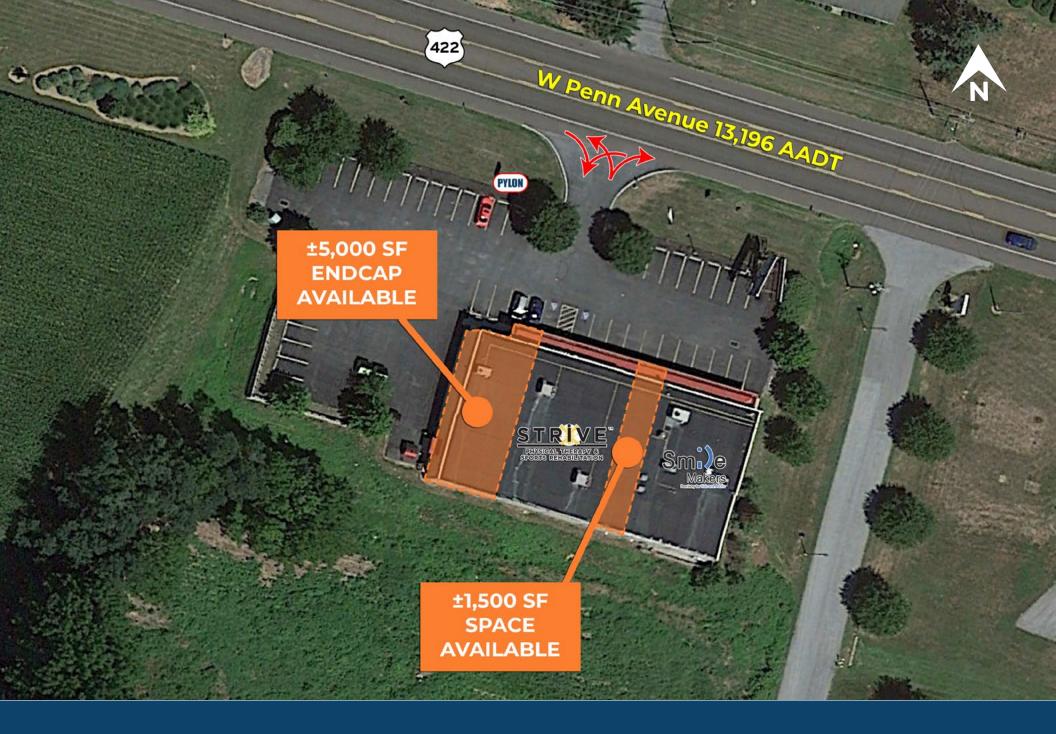

## **Zoom Aerial**

The information and images contained herein are from sources deemed reliable. However, J.C.BAR Properties, Inc. makes no representation whatsoever as to their accuracy or authenticity. Images shown may be modified for illustrative purposes. Images may be out-of-date and not curre

### **Former Family Dollar** 1192 West Penn Ave (Route 422) - Womelsdorf, PA 19567

±5,000 SF

STRIVE

±1,500-5,000 SF Endcap Available For Lease