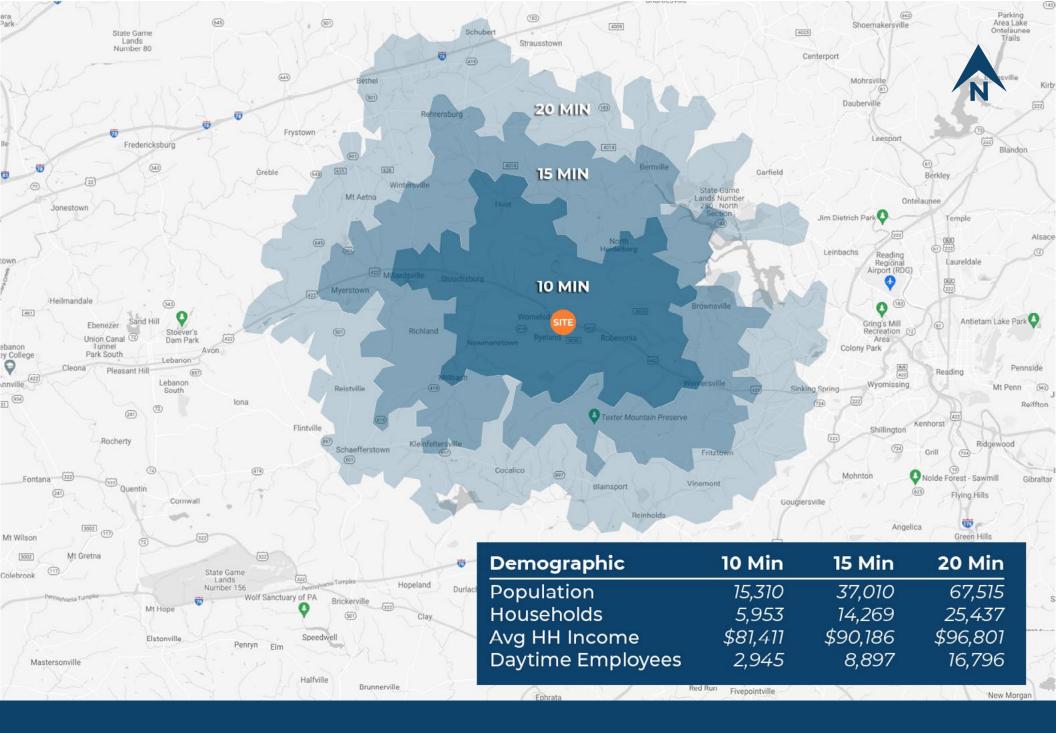

# **Drive Time Map**

The information and images contained herein are from sources deemed reliable. However, J.C.BAR Properties, Inc. makes no representation whatsoever as to their accuracy or authenticity. Images shown may be modified for illustrative purposes. Images may be out-of-date and not current