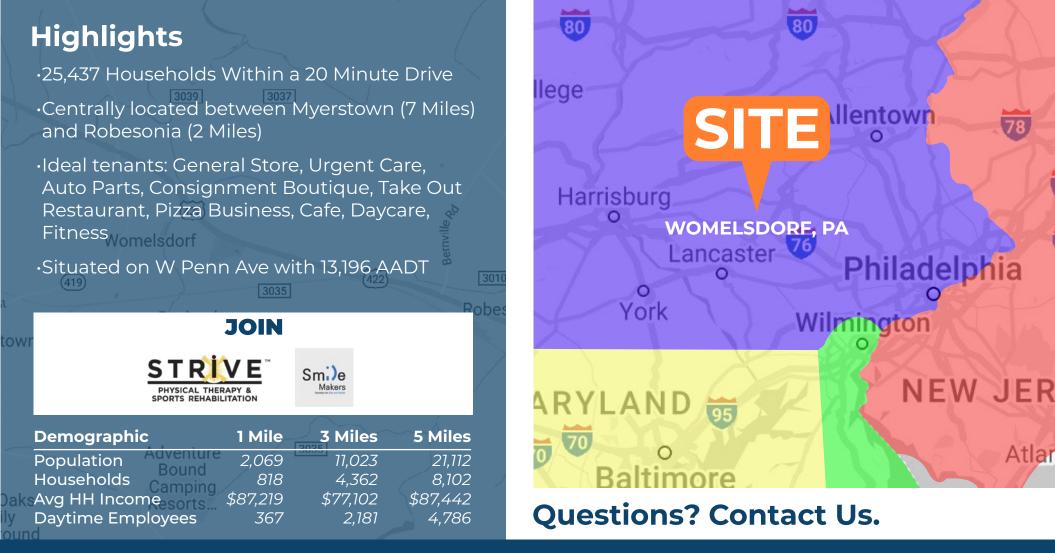

### **Former Family Dollar** 1192 West Penn Ave (Route 422) - Womelsdorf, PA 19567

±5,000 SF

STRIVE

±1,500-5,000 SF Endcap Available For Lease

### **Questions? Contact Us.**

#### Jamar Gordon

JGordon@jcbarprop.com p. 717-296-1796 c. 717-681-3541

### **Former Family Dollar**

### 1192 West Penn Ave (Route 422) - Womelsdorf, PA 19567

±1,500-5,000 SF Endcap Available For Lease



Jamar Gordon JGordon@jcbarprop.com p. 717-296-1796

c. 717-681-3541

The information and images contained herein are from sources deemed reliable. However, JC.BAR Properties, Inc. makes no representation whatsoever as to their accuracy or authenticity. Images shown may be modified for illustrative purposes. Images may be out-of-date and not curre



# **Drive Time Map**

The information and images contained herein are from sources deemed reliable. However, J.C.BAR Properties, Inc. makes no representation whatsoever as to their accuracy or authenticity. Images shown may be modified for illustrative purposes. Images may be out-of-date and not current



## **Zoom Aerial**

The information and images contained herein are from sources deemed reliable. However, J.C.BAR Properties, Inc. makes