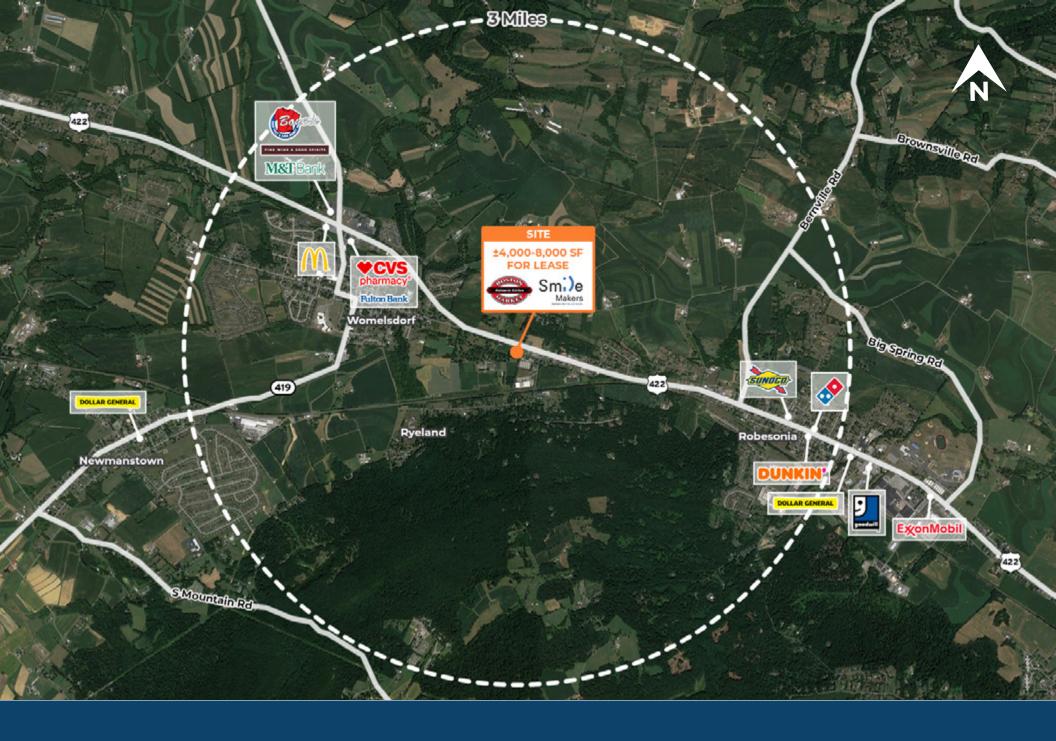

## **Market Aerial**

#### **Highlights**

- •25,437 Households Within a 20 Minute Drive
- •Centrally located between Myerstown (7 Miles) and Robesonia (2 Miles)
- ·Ideal Tenants include Daycare, Fitness, Animal Urgent Care, and Auto Parts
- ·Situated on W Penn Ave with 13,196 AADT