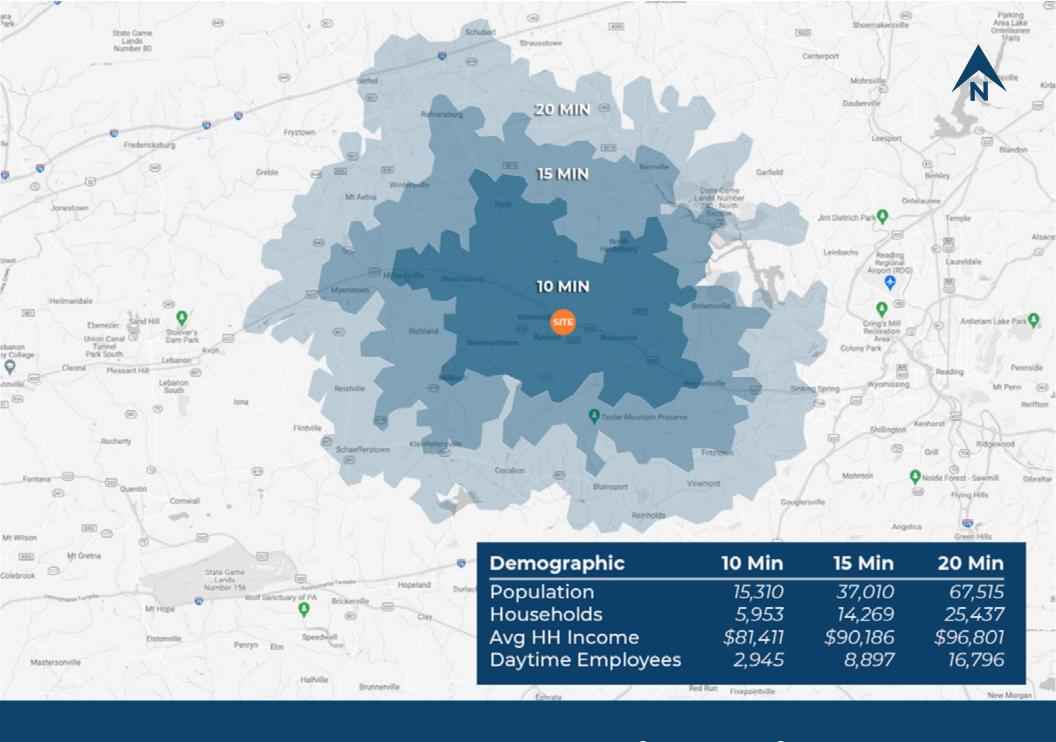

## **Drive Time Map**

#### **Highlights**

- •25,437 Households Within a 20 Minute Drive
- •Centrally located between Myerstown (7 Miles) and Robesonia (2 Miles)
- ·Ideal Tenants include Daycare, Fitness, Animal Urgent Care, and Auto Parts
- ·Situated on W Penn Ave with 13,196 AADT