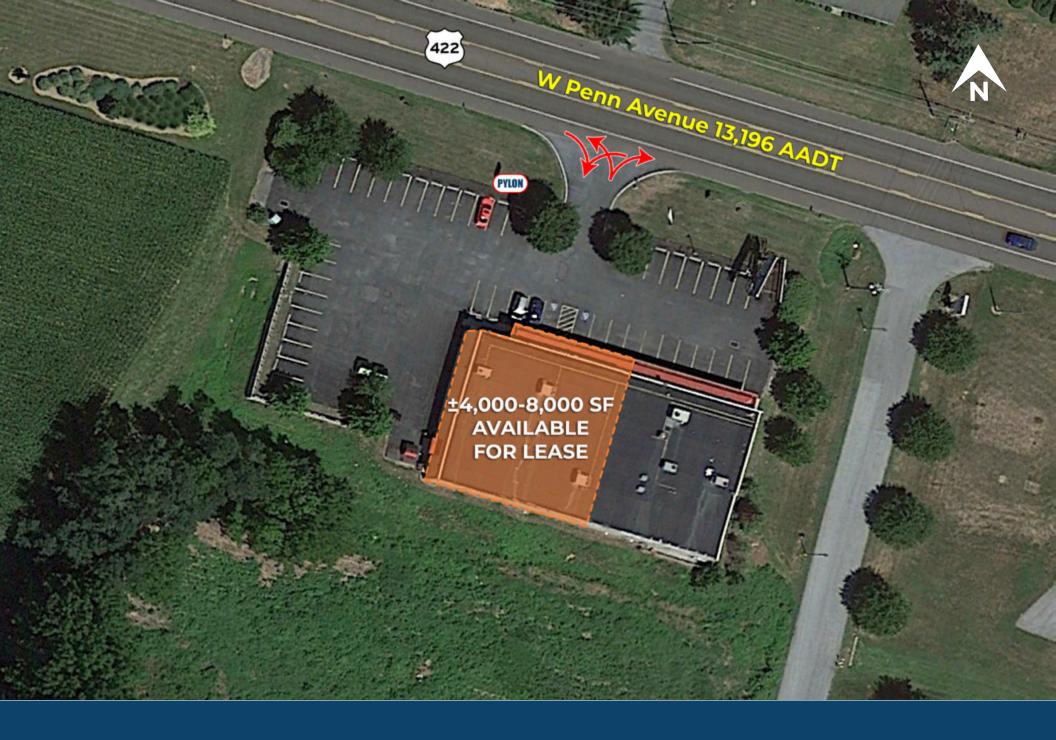

## **Zoom Aerial**

# **Former Family Dollar** 1192 West Penn Ave (Route 422) - Womelsdorf, PA 19567 ±8,000 SF Available for Lease - Suite Can Be Subdivided AVAILABLE CAN SUBDIVIDE!

#### **Highlights**

- •25,437 Households Within a 20 Minute Drive
- •Centrally located between Myerstown (7 Miles) and Robesonia (2 Miles)
- ·Ideal Tenants include Daycare, Fitness, Animal Urgent Care, and Auto Parts
- ·Situated on W Penn Ave with 13,196 AADT