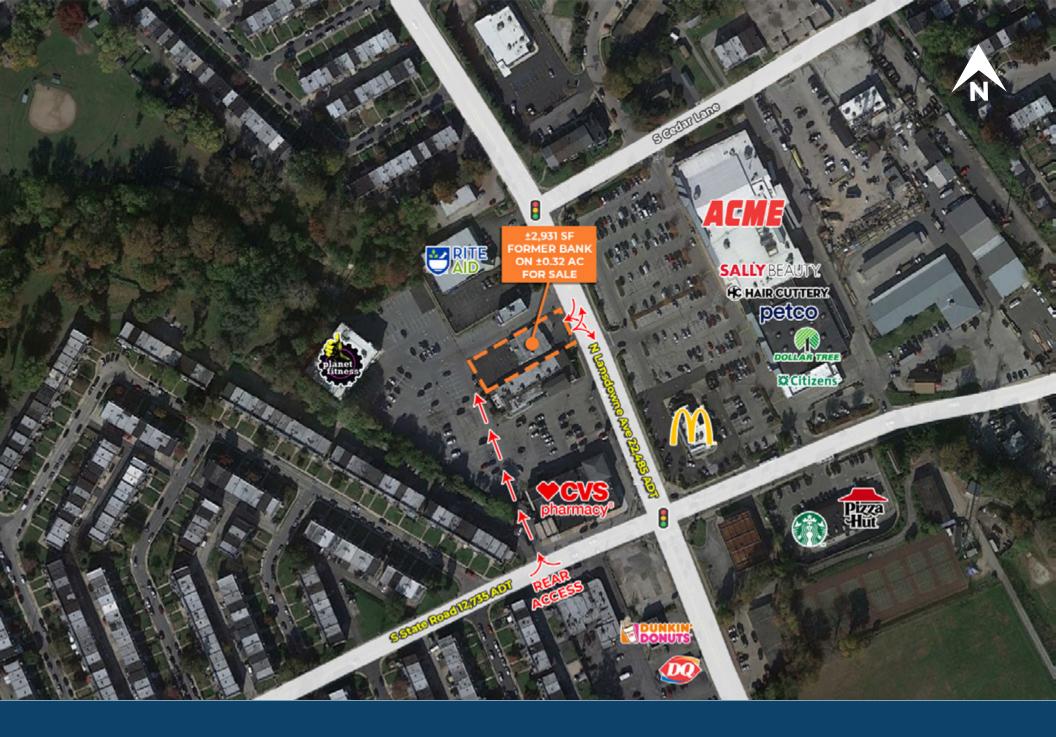

### Highlights

- Rare free-standing building with drive thru available in the heart of Drexel Hill (Delaware County)
- Accessible from Lansdowne Avenue and State Road
- · Across the street from the Bond Shoppin Center with Acme, Dollar Tree, Petco
- · Pylon sign available on Lansdowne Avenue
- · Asking Price: \$800,000
- ·Zoning: C2

| Demographic       | 1 Mile    | 3 Miles  | 5 Miles  |
|-------------------|-----------|----------|----------|
| Population        | 26,503    | 258,511  | 603,942  |
| Households        | 10,022    | 99,397   | 233,983  |
| Avg HH Income     | \$100,443 | \$88,882 | \$87,162 |
| Daytime Employees | 9,517     | 72,329   | 201,052  |



#### **Questions? Contact Us.**

#### **Greg Jones**

GJones@jcbarprop.com p. 610-234-6491 c. 484-948-5217



# Floor Plan



# **Local Aerial**



## **Market Aerial**