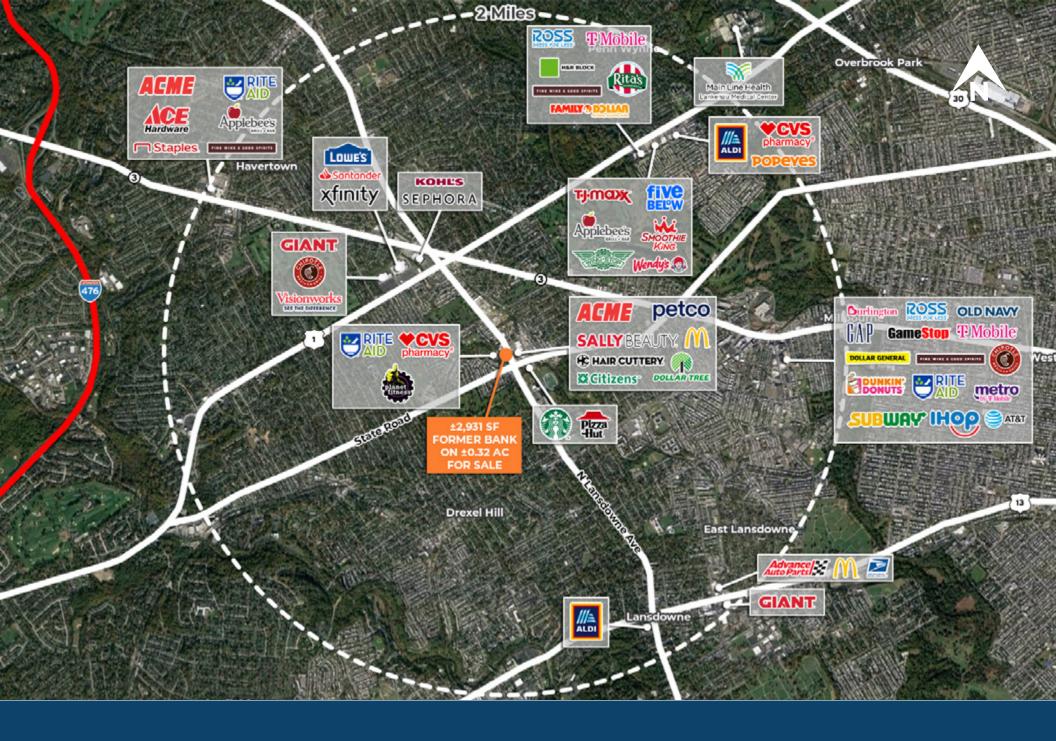

#### 824 Lansdowne Avenue, Drexel Hill, PA 19026

±2,931 SF on ±0.32 AC For Sale

#### Highlights

- Rare free-standing building with drive thru available in the heart of Drexel Hill (Delaware County)
- Accessible from Lansdowne Avenue and State Road
- · Across the street from the Bond Shoppin Center with Acme, Dollar Tree, Petco
- · Pylon sign available on Lansdowne Avenue
- · Asking Price: \$800,000
- ·Zoning: C2

# **Local Aerial**