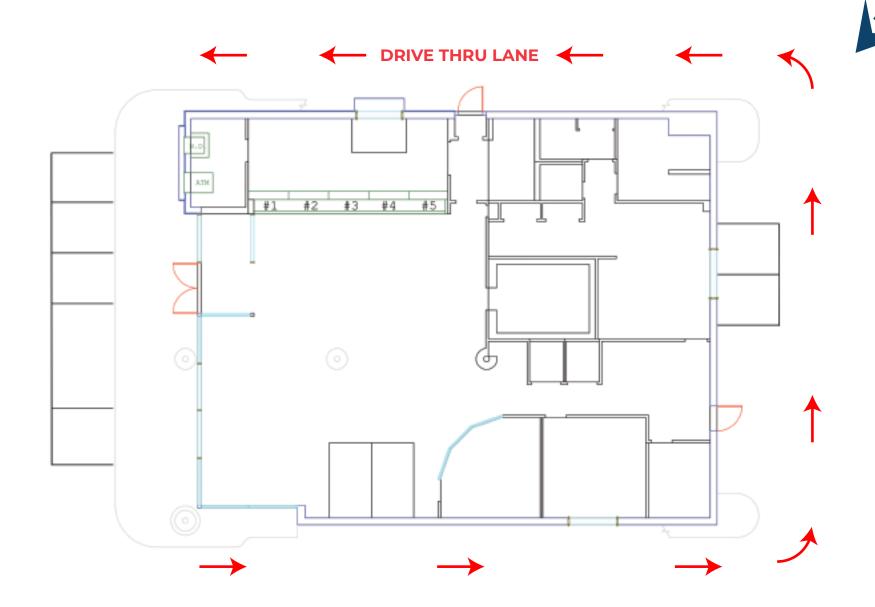

2 AC For Sale

#### Highlights

- Rare free-standing building with drive thru available in the heart of Drexel Hill (Delaware County)
- Accessible from Lansdowne Avenue and State Road
- · Across the street from the Bond Shoppin Center with Acme, Dollar Tree, Petco
- · Pylon sign available on Lansdowne Avenue
- · Asking Price: \$800,000
- ·Zoning: C2

| Demographic       | 1 Mile    | 3 Miles  | 5 Miles  |
|-------------------|-----------|----------|----------|
| Population        | 26,503    | 258,511  | 603,942  |
| Households        | 10,022    | 99,397   | 233,983  |
| Avg HH Income     | \$100,443 | \$88,882 | \$87,162 |
| Daytime Employees | 9,517     | 72,329   | 201,052  |



#### **Questions? Contact Us.**

#### **Greg Jones**

GJones@jcbarprop.com p. 610-234-6491 c. 484-948-5217



# Floor Plan



# **Local Aerial**



## **Market Aerial**