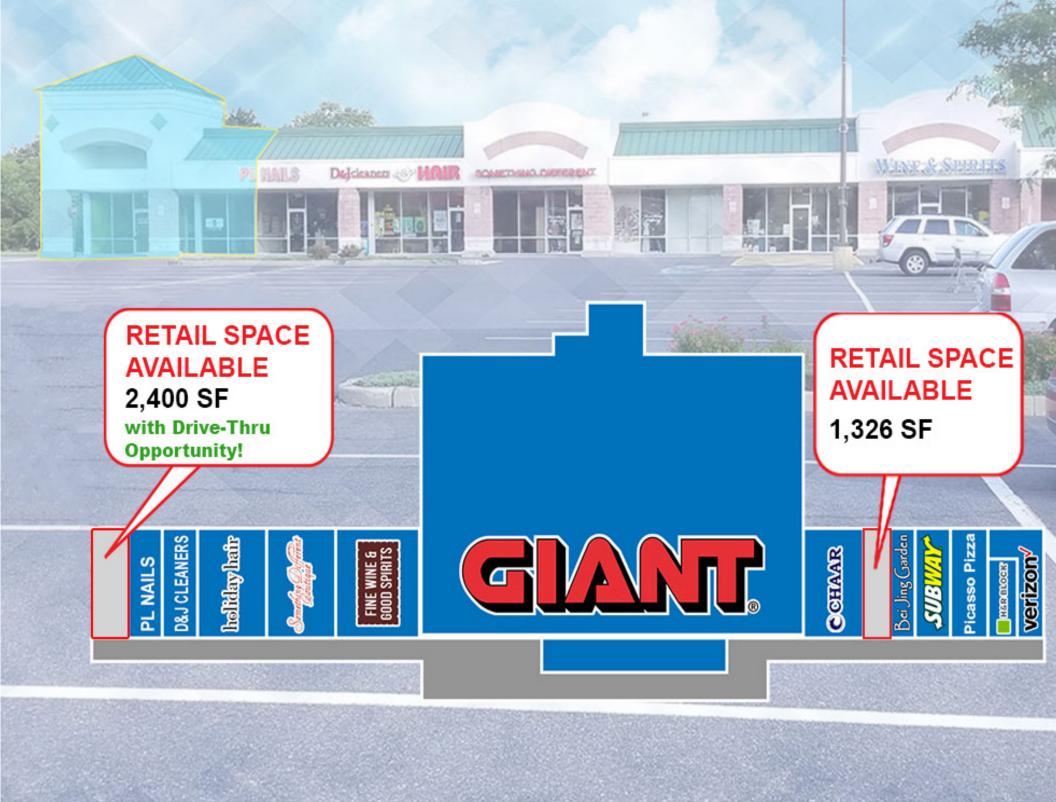

### 301 Town Center Blvd, Easton, PA 18040

1,326 - 2,400 SF Available for Lease with Drive-Thru Endcap

GIANT

J.C. BAR

#### **Questions? Get in touch.**

Greg Jones ↓ (610) 234-6491 ☐ (484) 948-5217

⊴ gjones@jcbarprop.com

Melissa Lippe (610) 206-3319

(215) 264-6964

mlippe@jcbarprop.com

| 1  | AVAILABLE                   | 2,400  | SF |
|----|-----------------------------|--------|----|
| 2  | B Nails                     | 1,200  | SF |
| 3  | DJ Cleaners                 | 1,200  | SF |
| 4  | Holiday Hair                | 1,565  | SF |
| 5  | Something Different         | 1,600  | SF |
| 6  | Fine Wine & Good<br>Spirits | 3,896  | SF |
| 7  | Giant                       | 66,792 | SF |
| 8  | Chaar Pet Store             | 4,074  | SF |
| 9  | AVAILABLE                   | 1,326  | SF |
| 10 | Bei Jing Garden             | 1,397  | SF |
| 11 | Subway                      | 1,600  | SF |
| 12 | Picasso Pizza               | 2,400  | SF |
| 13 | H&R Block                   | 914    | SF |
| 14 | Verizon                     | 2,286  | SF |