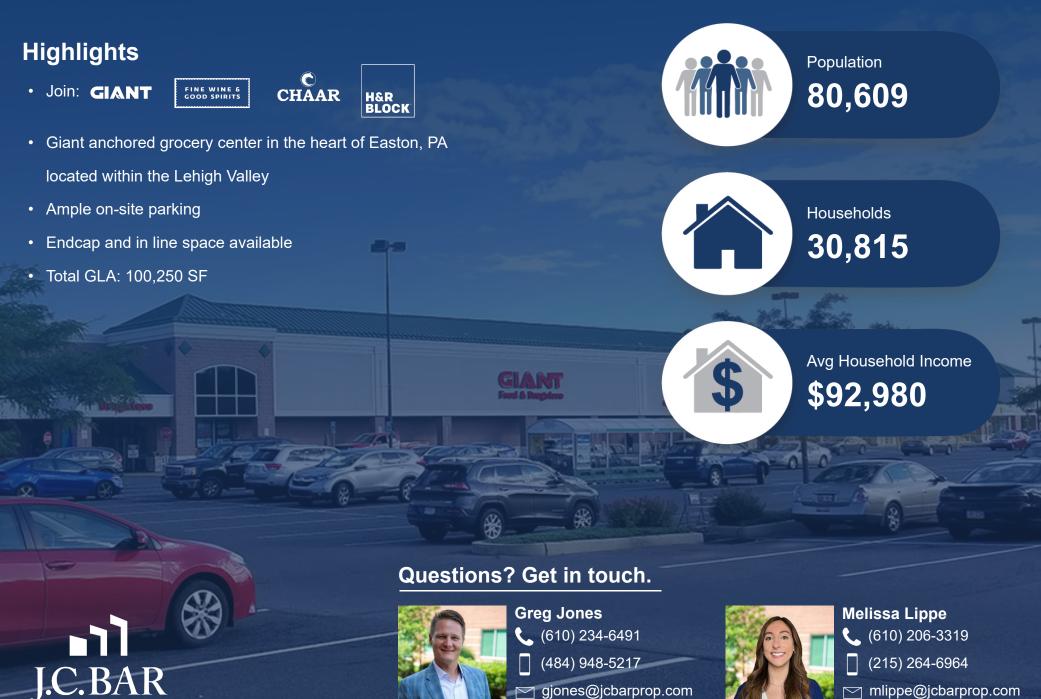

### **About Forks Town Center**

J.C.BAR

Forks Town Center is anchored by the 66K SF Giant Food Store (sales performing at \$570 per SF in annual sales). With limited grocery options in the area, Forks is the main retail hub of Easton. Centrally located in the Lehigh Valley, Forks is surrounded by high-volume employers, such as Easton Hospital, Crayola, Sands Bethlehem Casino, and <u>St. Luke's Hospital.</u>

| Demographic          | 1 Mile    | 3 Miles  | 5 Miles  |
|----------------------|-----------|----------|----------|
| Population           | 8,823     | 80,609   | 120,450  |
| Households           | 3,454     | 30,815   | 47,026   |
| Avg Household Income | \$129,890 | \$92,980 | \$95,968 |
| Daytime Employees    | 1,981     | 30,286   | 51,654   |