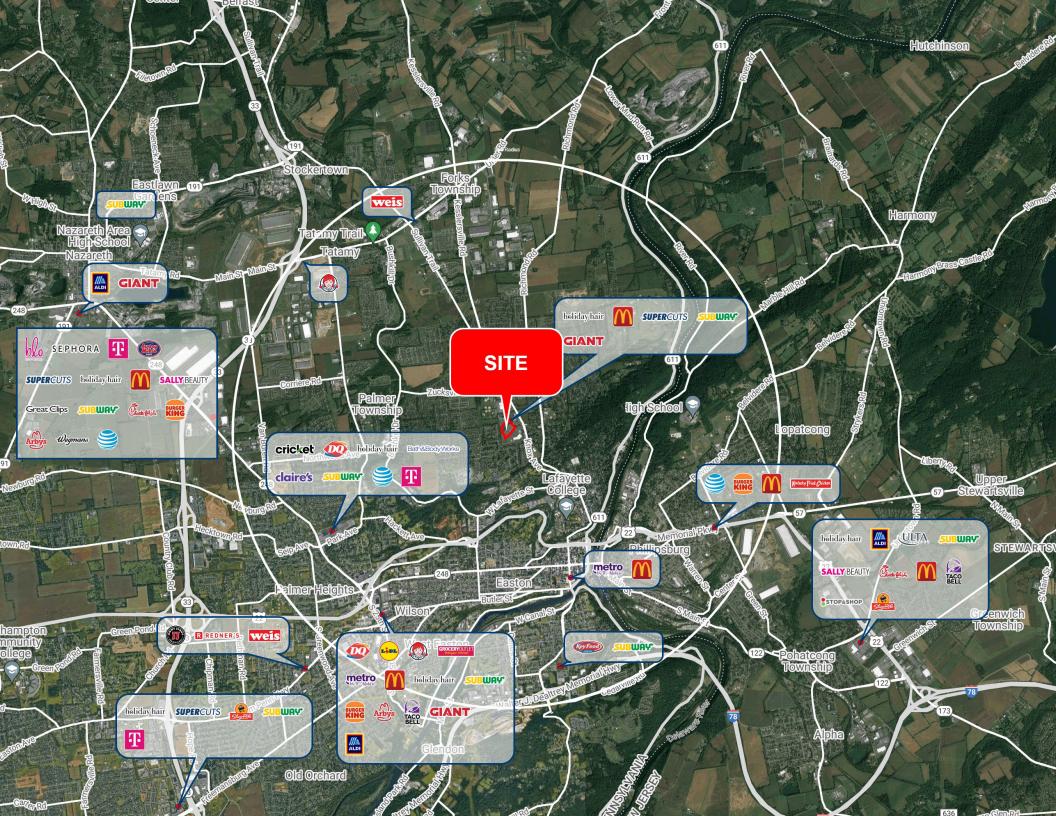

### **About Forks Town Center**

J.C.BAR

Forks Town Center is anchored by the 66K SF Giant Food Store (sales performing at \$570 per SF in annual sales). With limited grocery options in the area, Forks is the main retail hub of Easton. Centrally located in the Lehigh Valley, Forks is surrounded by high-volume employers, such as Easton Hospital, Crayola, Sands Bethlehem Casino, and <u>St. Luke's Hospital.</u>