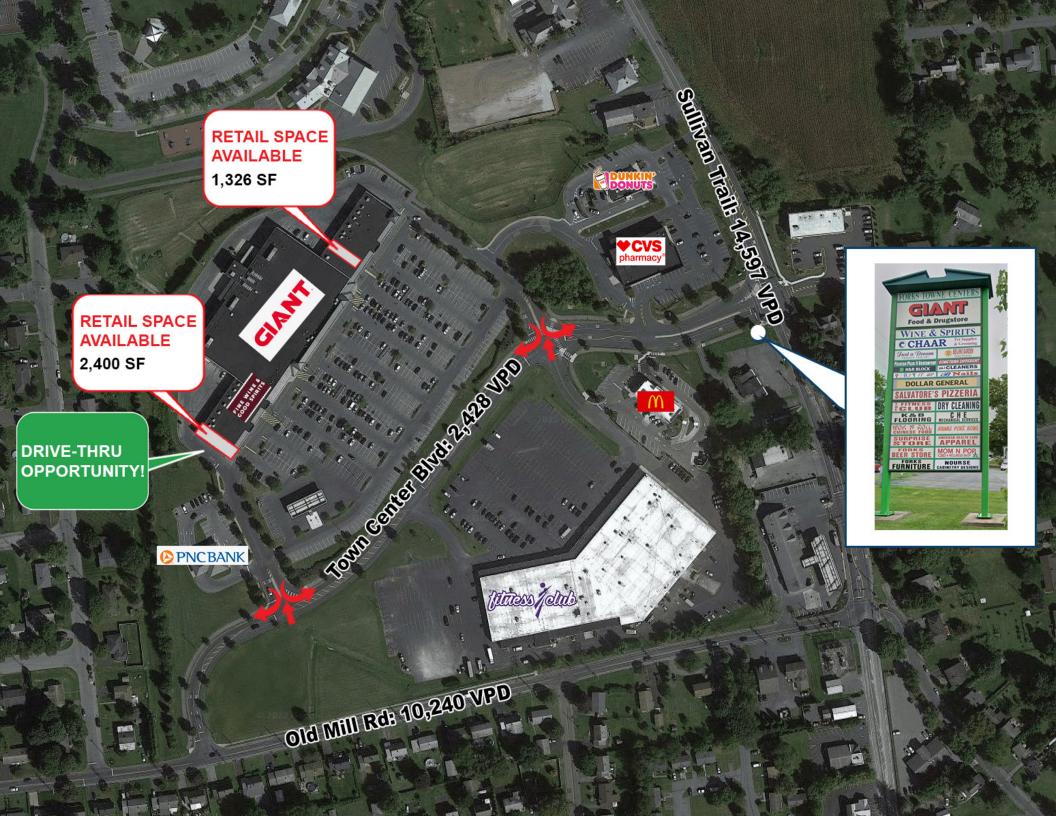

### 301 Town Center Blvd, Easton, PA 18040

1,326 - 2,400 SF Available for Lease with Drive-Thru Endcap

GIANT

J.C. BAR

#### **Questions? Get in touch.**

Greg Jones ↓ (610) 234-6491 ☐ (484) 948-5217

⊴ gjones@jcbarprop.com

Melissa Lippe (610) 206-3319

(215) 264-6964

mlippe@jcbarprop.com

| 1  | AVAILABLE                   | 2,400  | SF |
|----|-----------------------------|--------|----|
| 2  | B Nails                     | 1,200  | SF |
| 3  | DJ Cleaners                 | 1,200  | SF |
| 4  | Holiday Hair                | 1,565  | SF |
| 5  | Something Different         | 1,600  | SF |
| 6  | Fine Wine & Good<br>Spirits | 3,896  | SF |
| 7  | Giant                       | 66,792 | SF |
| 8  | Chaar Pet Store             | 4,074  | SF |
| 9  | AVAILABLE                   | 1,326  | SF |
| 10 | Bei Jing Garden             | 1,397  | SF |
| 11 | Subway                      | 1,600  | SF |
| 12 | Picasso Pizza               | 2,400  | SF |
| 13 | H&R Block                   | 914    | SF |
| 14 | Verizon                     | 2,286  | SF |