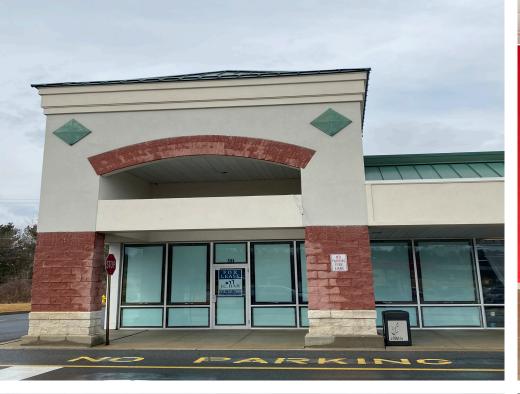

### 301 Town Center Blvd, Easton, PA 18040

1,326 - 2,400 SF Available for Lease with Drive-Thru Endcap

GIANT

J.C. BAR

#### **Questions? Get in touch.**

Greg Jones ↓ (610) 234-6491 ☐ (484) 948-5217

⊴ gjones@jcbarprop.com

Melissa Lippe (610) 206-3319

(215) 264-6964

mlippe@jcbarprop.com

| 1  | AVAILABLE                   | 2,400  | SF |
|----|-----------------------------|--------|----|
| 2  | B Nails                     | 1,200  | SF |
| 3  | DJ Cleaners                 | 1,200  | SF |
| 4  | Holiday Hair                | 1,565  | SF |
| 5  | Something Different         | 1,600  | SF |
| 6  | Fine Wine & Good<br>Spirits | 3,896  | SF |
| 7  | Giant                       | 66,792 | SF |
| 8  | Chaar Pet Store             | 4,074  | SF |
| 9  | AVAILABLE                   | 1,326  | SF |
| 10 | Bei Jing Garden             | 1,397  | SF |
| 11 | Subway                      | 1,600  | SF |
| 12 | Picasso Pizza               | 2,400  | SF |
| 13 | H&R Block                   | 914    | SF |
| 14 | Verizon                     | 2,286  | SF |