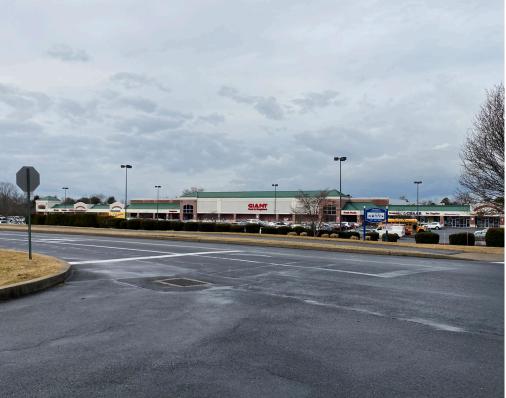

### **About Forks Town Center**

J.C.BAR

Forks Town Center is anchored by the 66K SF Giant Food Store (sales performing at \$570 per SF in annual sales). With limited grocery options in the area, Forks is the main retail hub of Easton. Centrally located in the Lehigh Valley, Forks is surrounded by high-volume employers, such as Easton Hospital, Crayola, Sands Bethlehem Casino, and <u>St. Luke's Hospital.</u>