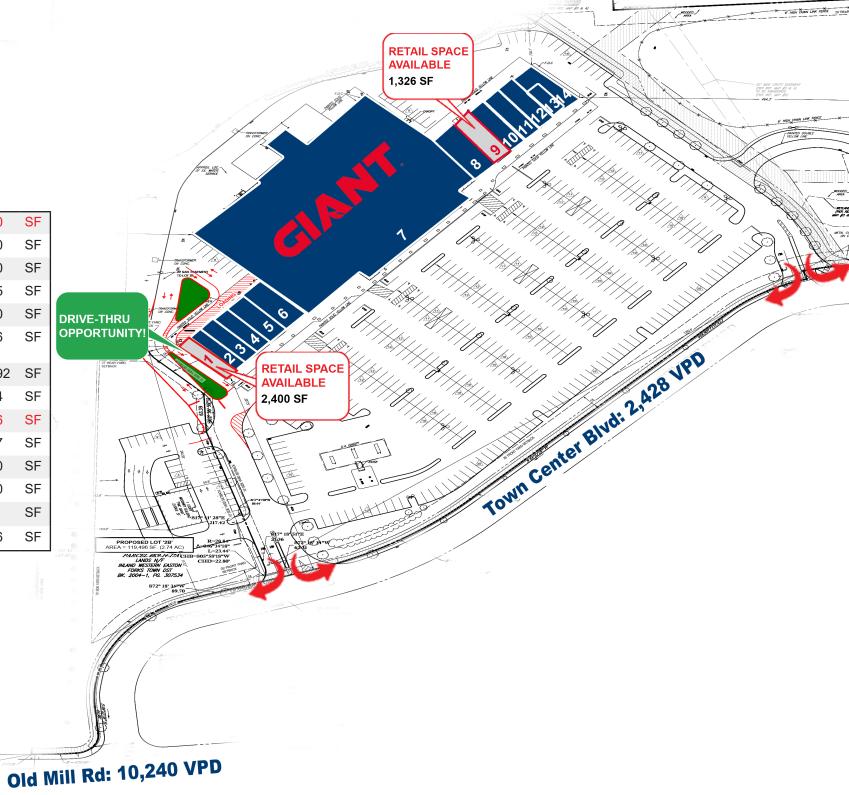

#### **Questions? Get in touch.**

Greg Jones ↓ (610) 234-6491 ☐ (484) 948-5217

⊴ gjones@jcbarprop.com

Melissa Lippe (610) 206-3319

(215) 264-6964

mlippe@jcbarprop.com

| 1  | AVAILABLE                   | 2,400  | SF |
|----|-----------------------------|--------|----|
| 2  | B Nails                     | 1,200  | SF |
| 3  | DJ Cleaners                 | 1,200  | SF |
| 4  | Holiday Hair                | 1,565  | SF |
| 5  | Something Different         | 1,600  | SF |
| 6  | Fine Wine & Good<br>Spirits | 3,896  | SF |
| 7  | Giant                       | 66,792 | SF |
| 8  | Chaar Pet Store             | 4,074  | SF |
| 9  | AVAILABLE                   | 1,326  | SF |
| 10 | Bei Jing Garden             | 1,397  | SF |
| 11 | Subway                      | 1,600  | SF |
| 12 | Picasso Pizza               | 2,400  | SF |
| 13 | H&R Block                   | 914    | SF |
| 14 | Verizon                     | 2,286  | SF |