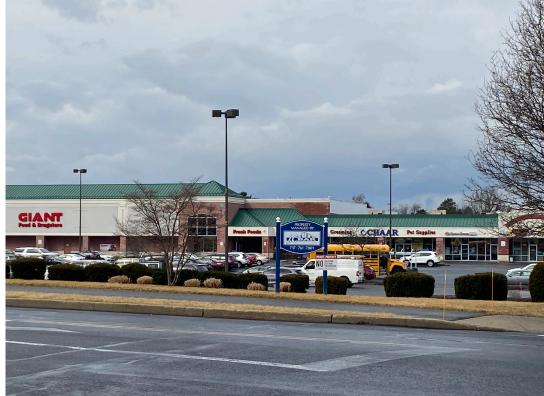

### 301 Town Center Blvd, Easton, PA 18040

1,326 - 2,400 SF Available for Lease with Drive-Thru Endcap

GIANT

J.C. BAR

### **About Forks Town Center**

J.C.BAR

Forks Town Center is anchored by the 66K SF Giant Food Store (sales performing at \$570 per SF in annual sales). With limited grocery options in the area, Forks is the main retail hub of Easton. Centrally located in the Lehigh Valley, Forks is surrounded by high-volume employers, such as Easton Hospital, Crayola, Sands Bethlehem Casino, and <u>St. Luke's Hospital.</u>