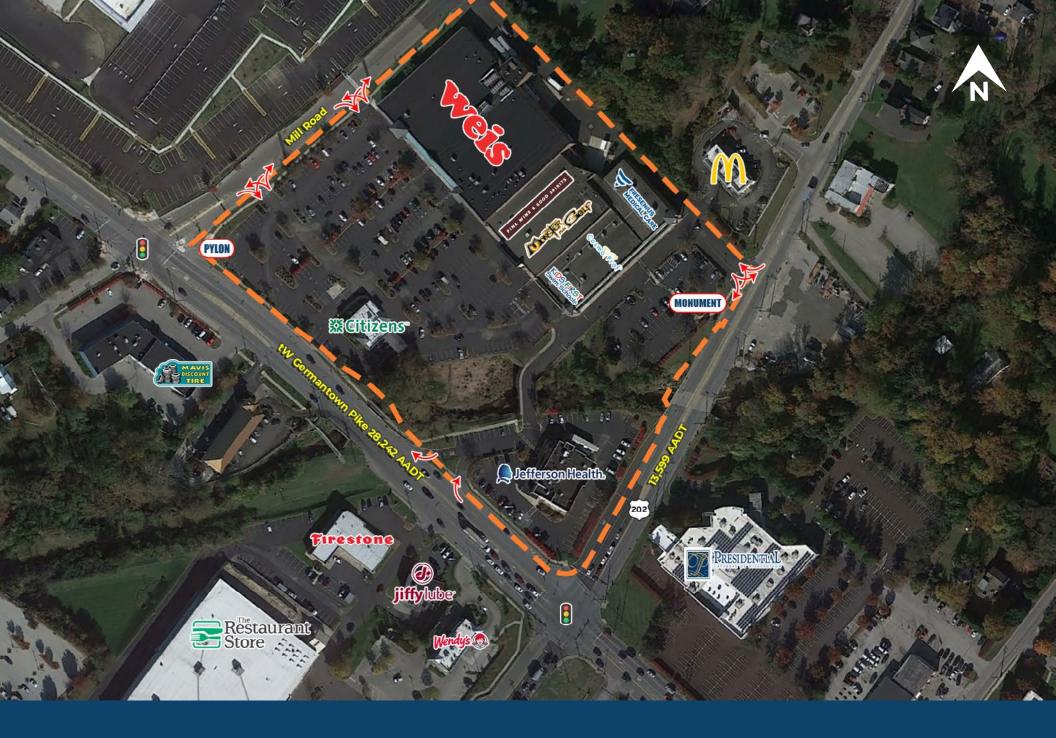

# **Zoom Aerial**

#### **Highlights**

- Weis anchored center located along West Germantown Pike with 28,242 AADT!
- Excellent co-tenancy and ample parking
- Signage available for future retailer
- GLA: ±121,052 Square Feet