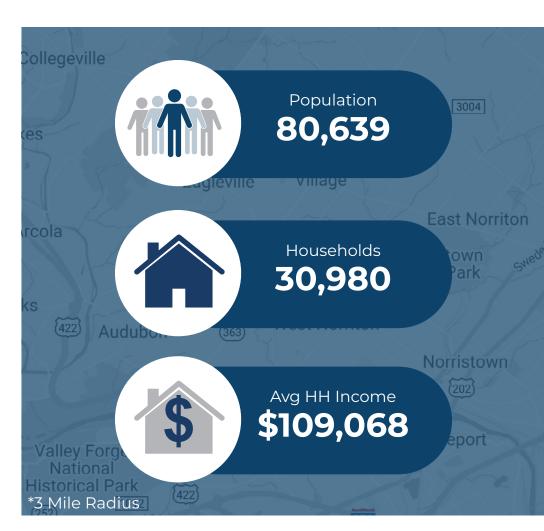

| Demographic       | 1 Mile    | 3 Miles        | 5 Miles   |
|-------------------|-----------|----------------|-----------|
| Population        | 10,000    | 80,639         | 173,835   |
| Households        | 4,164     | <i>30,</i> 980 | 68,592    |
| Avg HH Income     | \$121,318 | \$109,068      | \$119,445 |
| Daytime Employees | 4,274     | 55,670         | 115,128   |

#### **About East Norriton**

East Norriton is a township located in Montgomery County (the 3rd largest county in PA) and is a former farming community 8 miles northwest of Philadelphia's city limits, consisting of residential, commercial, and industrial areas. It has a population 173,835 residents within 5 miles of the shopping center and average household income of \$119,445.