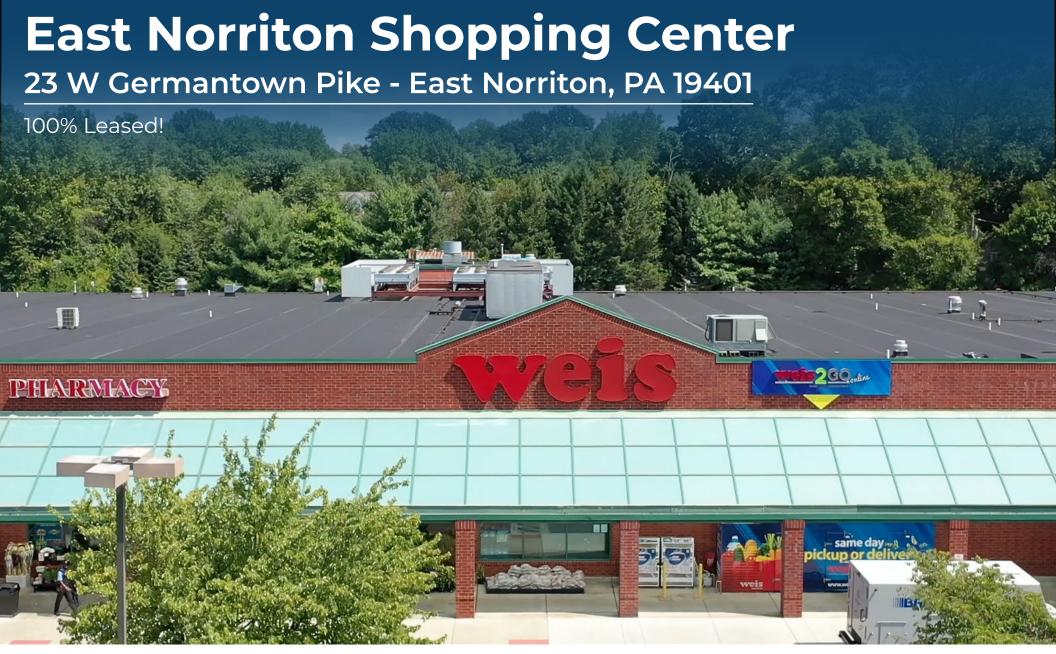

### **East Norriton Shopping Center**

23 W Germantown Pike - East Norriton, PA 19401

100% Leased!

#### **Highlights**

- Weis anchored center located along West Germantown Pike with 28,242 AADT!
- Excellent co-tenancy and ample parking
- Signage available for future retailer
- GLA: ±121,052 Square Feet