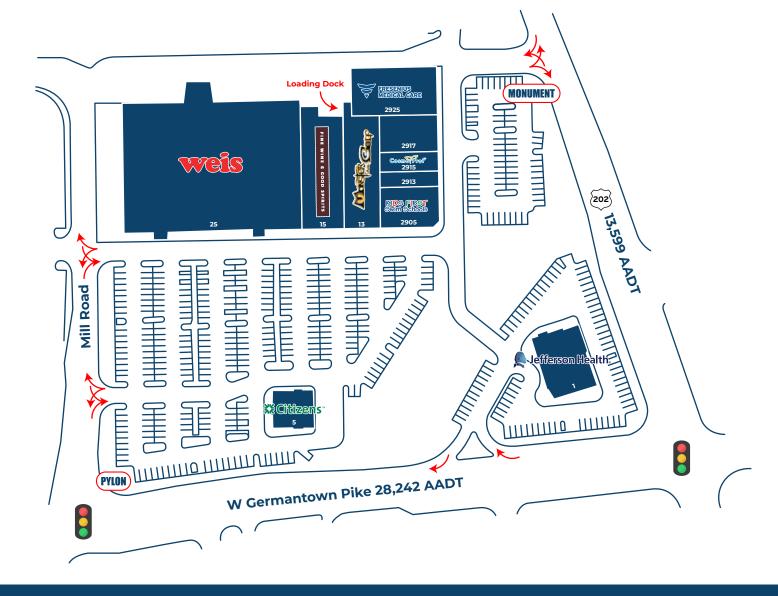

## East Norriton Shopping Center 23 W Germantown Pike, Norristown, PA 19401

| Unit | Tenant Squa              | re Footage |
|------|--------------------------|------------|
| 1    | Jefferson Health         | ±7,884 SF  |
| 5    | Citizens Bank            | ±4,000 SF  |
| 13   | Monster Mini Golf        | ±12,500 SF |
| 15   | Fine Wine & Good Spirits | ±11,628 SF |
| 25   | Weis                     | ±59,328 SF |
| 2905 | Kids First Swim School   | ±6,457 SF  |
| 2913 | Hair Jordan              | ±1,161 SF  |
| 2915 | Cosmo Prof               | ±2,170 SF  |
| 2917 | Hallmark                 | ±5,207 SF  |
| 2925 | Fresenius Medical Care   | ±10,365 SF |

## Site Plan