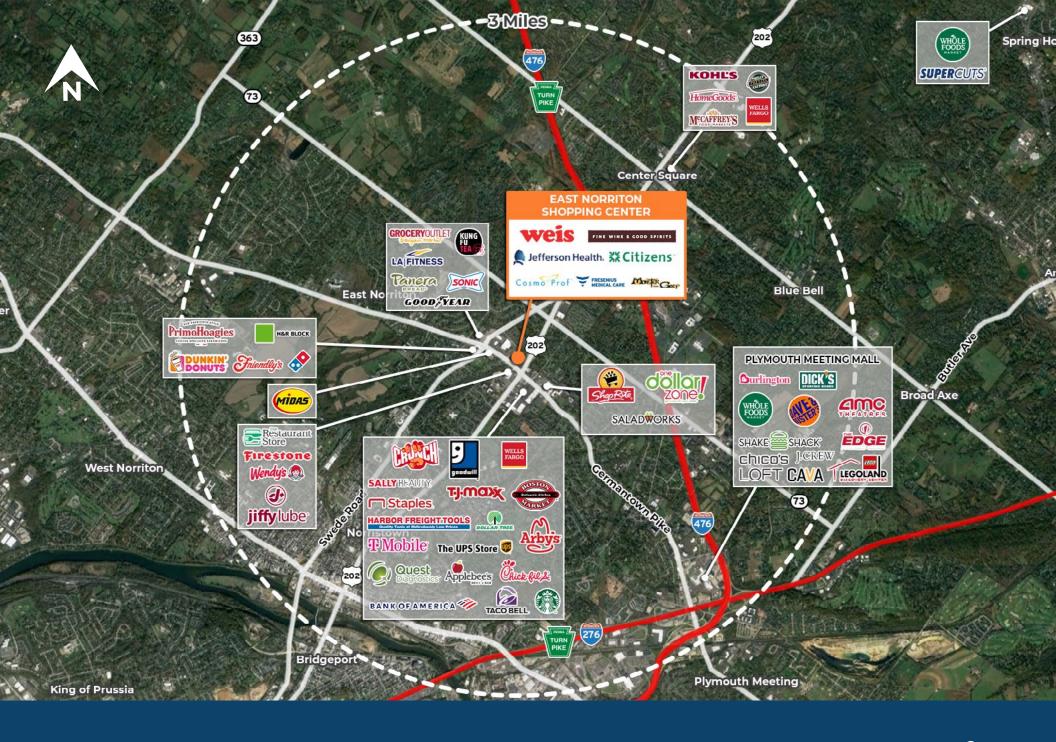

## **Market Aerial**

#### **About East Norriton**

East Norriton is a township located in Montgomery County (the 3rd largest county in PA) and is a former farming community 8 miles northwest of Philadelphia's city limits, consisting of residential, commercial, and industrial areas. It has a population 173,835 residents within 5 miles of the shopping center and average household income of \$119,445.

Shopping malls close to East Norriton are the Plymouth Meeting Mall and the King of Prussia Mall. The township is situated on the US 202 corridor, north of King of Prussia and Norristown.

Einstein Medical Center, the major hospital for Montgomery County, sits on 87 acres in East Norriton (the former land of Wood's Golf Center) and Genuardi's (a division of Safeway Inc.) formerly had its headquarters in the township.