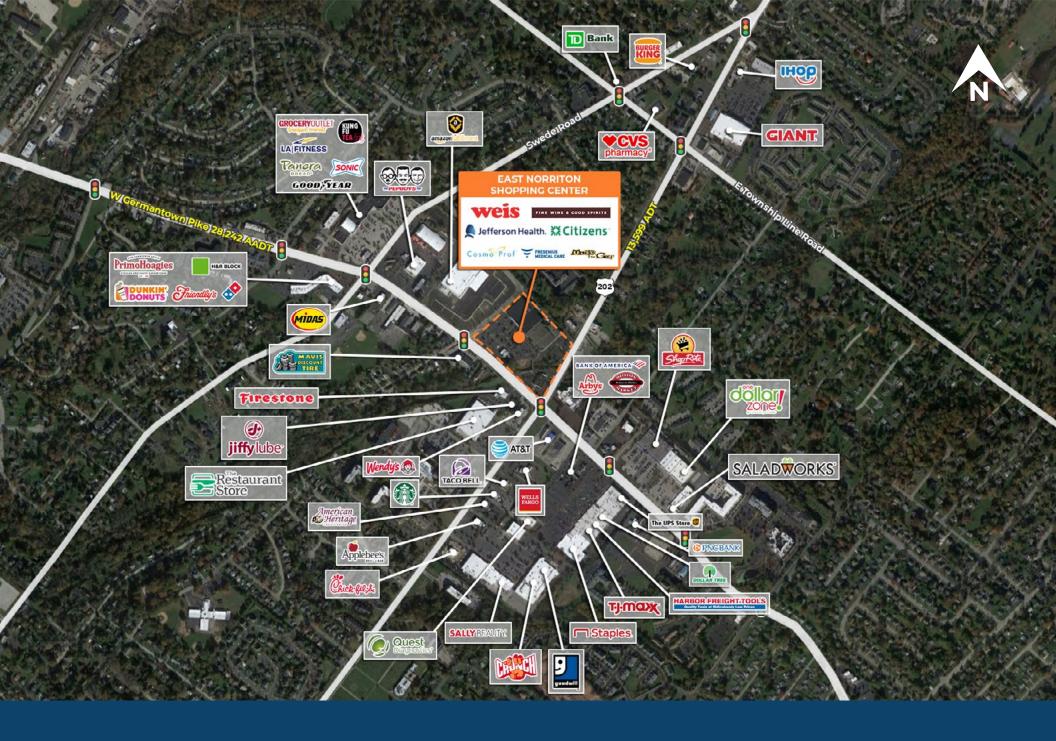

# Local Aerial

Shopping malls close to East Norriton are the Plymouth Meeting Mall and the King of Prussia Mall. The township is situated on the US 202 corridor, north of King of Prussia and Norristown.

Einstein Medical Center, the major hospital for Montgomery County, sits on 87 acres in East Norriton (the former land of Wood's Golf Center) and Genuardi's (a division of Safeway Inc.) formerly had its headquarters in the township.