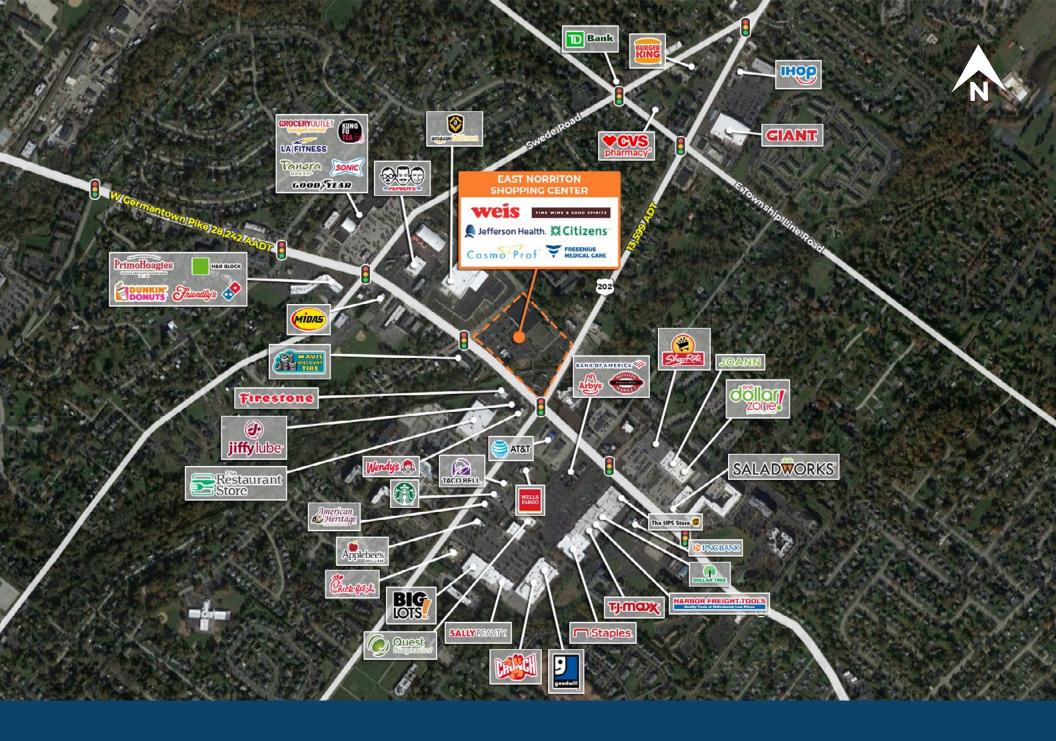

Gothier, III

RG3@jcbarprop.com p. 717-761-7801 c. 717-712-4601

## East Norriton Shopping Center 23 W Germantown Pike, Norristown, PA 19401



| Unit | Tenant Squa              | are Footage |
|------|--------------------------|-------------|
| 1    | Jefferson Health         | ±7,884 SF   |
| 5    | Citizens Bank            | ±4,000 SF   |
| 13   | AVAILABLE                | ±12,852 SF  |
| 15   | Fine Wine & Good Spirits | ±11,628 SF  |
| 25   | Weis                     | ±59,328 SF  |
| 2905 | Kids First Swim School   | ±6,457 SF   |
| 2913 | Hair Jordan              | ±1,161 SF   |
| 2915 | Cosmo Prof               | ±2,170 SF   |
| 2917 | Hallmark                 | ±5,207 SF   |
| 2925 | Fresenius Medical Care   | ±10,365 SF  |



### Site Plan



## Space Plan



# **Zoom Aerial**



# Local Aerial



## **Market Aerial**