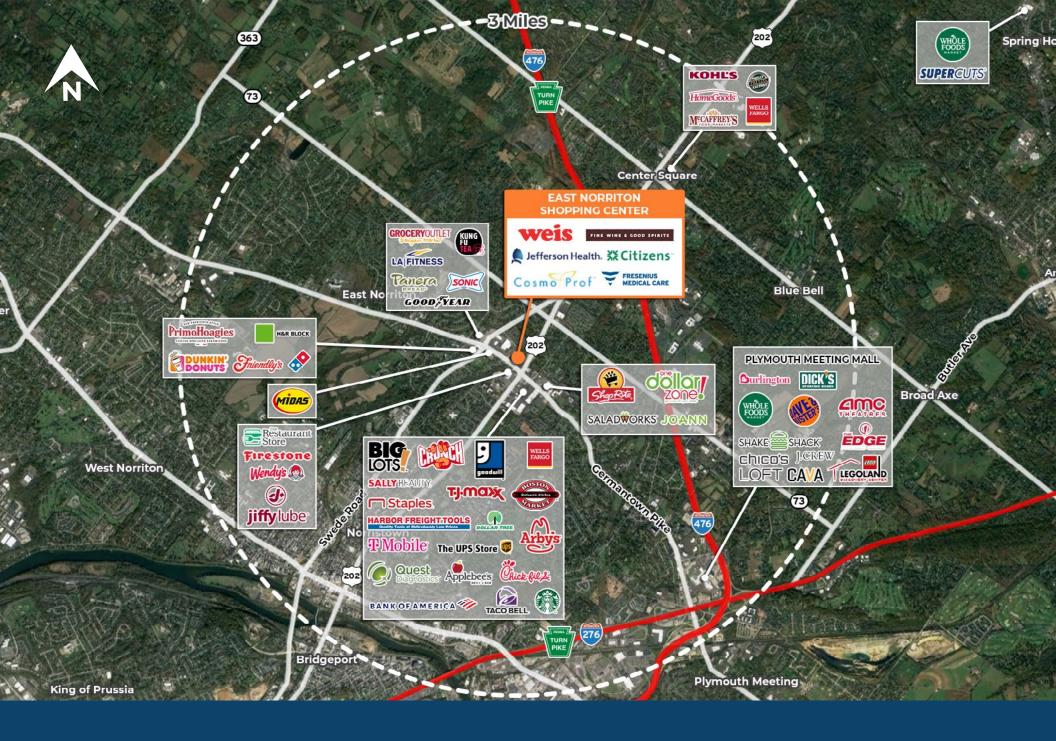

jcbarprop.com p. 717-761-7801 c. 717-712-4601

## East Norriton Shopping Center 23 W Germantown Pike, Norristown, PA 19401



| Unit | Tenant Squa              | are Footage |
|------|--------------------------|-------------|
| 1    | Jefferson Health         | ±7,884 SF   |
| 5    | Citizens Bank            | ±4,000 SF   |
| 13   | AVAILABLE                | ±12,852 SF  |
| 15   | Fine Wine & Good Spirits | ±11,628 SF  |
| 25   | Weis                     | ±59,328 SF  |
| 2905 | Kids First Swim School   | ±6,457 SF   |
| 2913 | Hair Jordan              | ±1,161 SF   |
| 2915 | Cosmo Prof               | ±2,170 SF   |
| 2917 | Hallmark                 | ±5,207 SF   |
| 2925 | Fresenius Medical Care   | ±10,365 SF  |



### Site Plan



## Space Plan



# **Zoom Aerial**



# Local Aerial



## **Market Aerial**