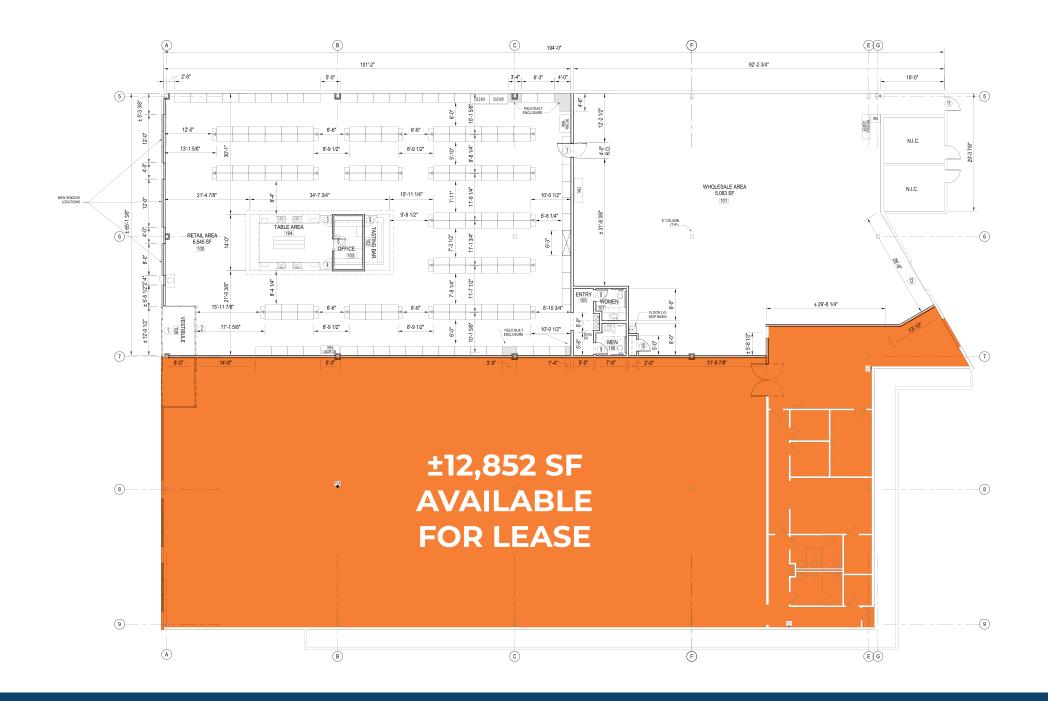

### **East Norriton Shopping Center**

23 W Germantown Pike - East Norriton, PA 19401

±12,852 SF Available for Lease

## East Norriton Shopping Center 23 W Germantown Pike, Norristown, PA 19401

| Unit | Tenant Squa              | are Footage |
|------|--------------------------|-------------|
| 1    | Jefferson Health         | ±7,884 SF   |
| 5    | Citizens Bank            | ±4,000 SF   |
| 13   | AVAILABLE                | ±12,852 SF  |
| 15   | Fine Wine & Good Spirits | ±11,628 SF  |
| 25   | Weis                     | ±59,328 SF  |
| 2905 | Kids First Swim School   | ±6,457 SF   |
| 2913 | Hair Jordan              | ±1,161 SF   |
| 2915 | Cosmo Prof               | ±2,170 SF   |
| 2917 | Hallmark                 | ±5,207 SF   |
| 2925 | Fresenius Medical Care   | ±10,365 SF  |

## Space Plan