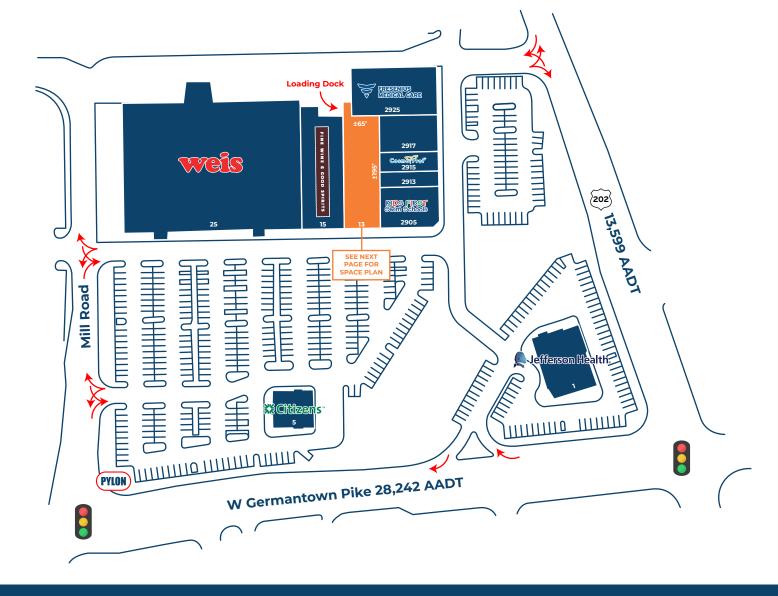

## East Norriton Shopping Center 23 W Germantown Pike, Norristown, PA 19401

| Unit | Tenant Squa              | are Footage |
|------|--------------------------|-------------|
| 1    | Jefferson Health         | ±7,884 SF   |
| 5    | Citizens Bank            | ±4,000 SF   |
| 13   | AVAILABLE                | ±12,852 SF  |
| 15   | Fine Wine & Good Spirits | ±11,628 SF  |
| 25   | Weis                     | ±59,328 SF  |
| 2905 | Kids First Swim School   | ±6,457 SF   |
| 2913 | Hair Jordan              | ±1,161 SF   |
| 2915 | Cosmo Prof               | ±2,170 SF   |
| 2917 | Hallmark                 | ±5,207 SF   |
| 2925 | Fresenius Medical Care   | ±10,365 SF  |

### Site Plan