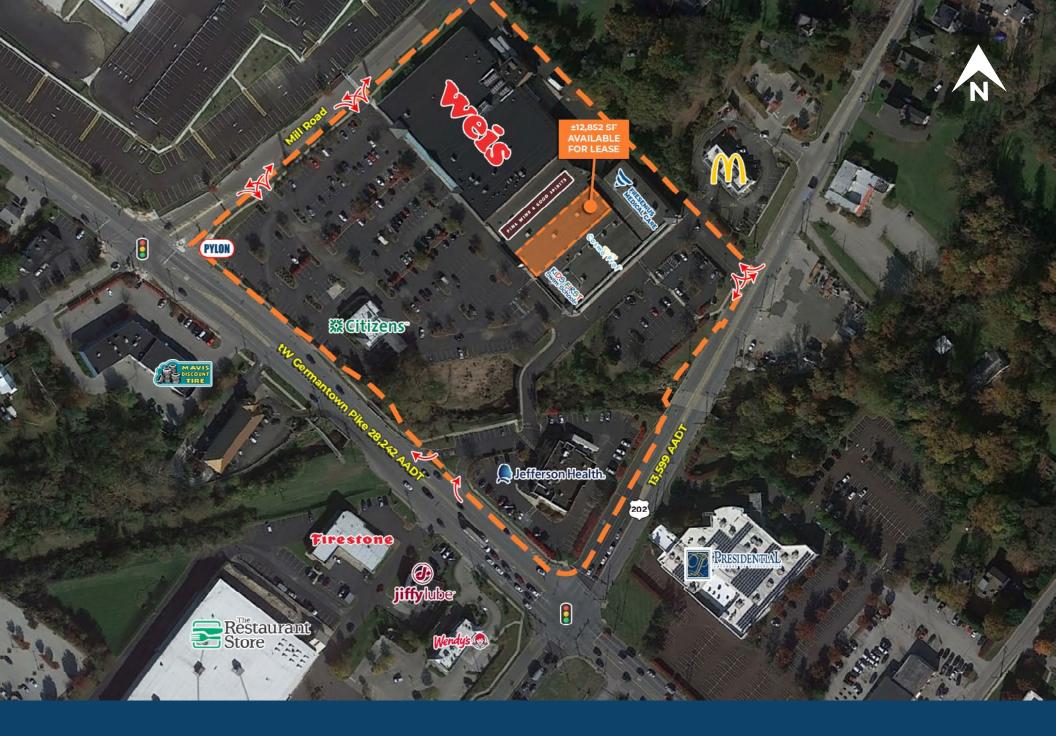

64-6964

#### Rob V. Gothier, III

RG3@jcbarprop.com p. 717-761-7801 c. 717-712-4601

## East Norriton Shopping Center 23 W Germantown Pike, Norristown, PA 19401



| Unit | Tenant Squa              | are Footage |
|------|--------------------------|-------------|
| 1    | Jefferson Health         | ±7,884 SF   |
| 5    | Citizens Bank            | ±4,000 SF   |
| 13   | AVAILABLE                | ±12,852 SF  |
| 15   | Fine Wine & Good Spirits | ±11,628 SF  |
| 25   | Weis                     | ±59,328 SF  |
| 2905 | Kids First Swim School   | ±6,457 SF   |
| 2913 | Hair Jordan              | ±1,161 SF   |
| 2915 | Cosmo Prof               | ±2,170 SF   |
| 2917 | Hallmark                 | ±5,207 SF   |
| 2925 | Fresenius Medical Care   | ±10,365 SF  |



### Site Plan



## Space Plan



# **Zoom Aerial**



# Local Aerial



## **Market Aerial**