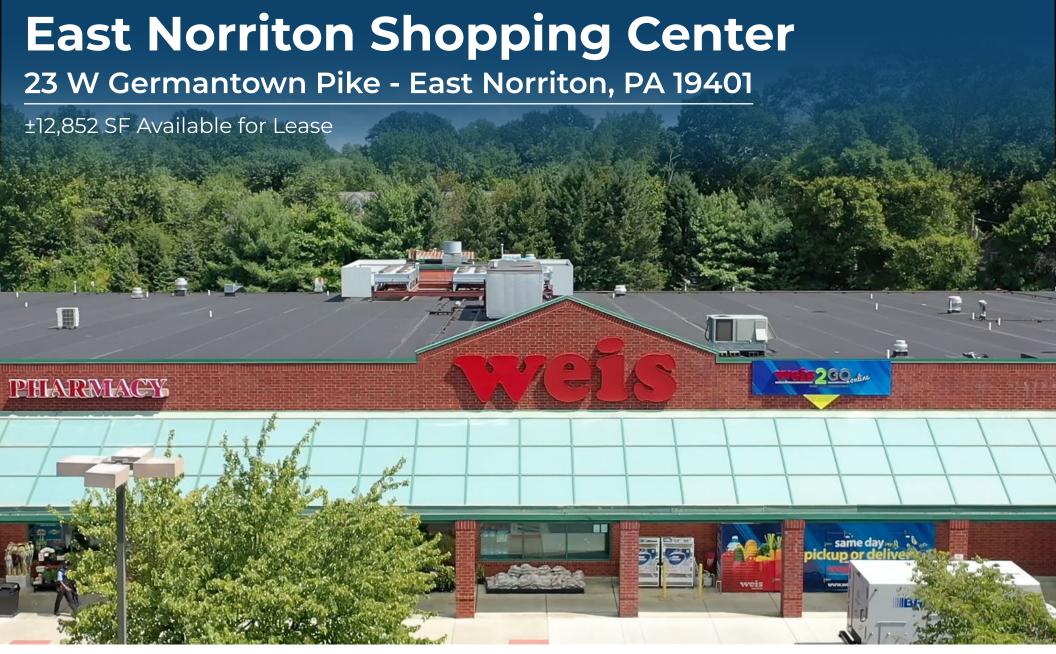

### **East Norriton Shopping Center**

23 W Germantown Pike - East Norriton, PA 19401

±12,852 SF Available for Lease

#### **Highlights**

- Weis anchored center located along West Germantown Pike with 28,242 AADT!
- Excellent co-tenancy and ample parking
- Signage available for future retailer
- GLA: ±121,052 Square Feet