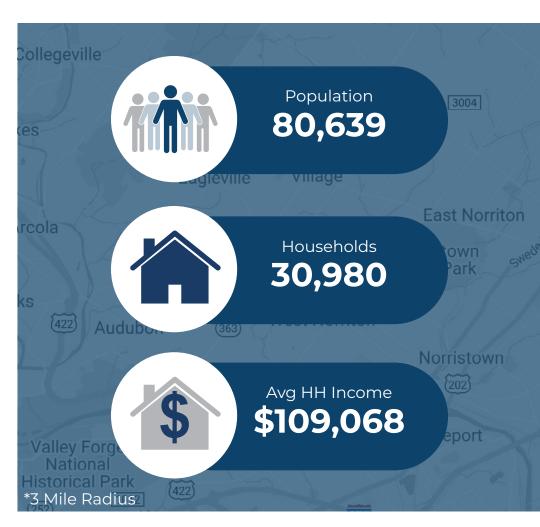

| Demographic       | 1 Mile    | 3 Miles   | 5 Miles   |
|-------------------|-----------|-----------|-----------|
| Population        | 10,000    | 80,639    | 173,835   |
| Households        | 4,164     | 30,980    | 68,592    |
| Avg HH Income     | \$121,318 | \$109,068 | \$119,445 |
| Daytime Employees | 4,274     | 55,670    | 115,128   |