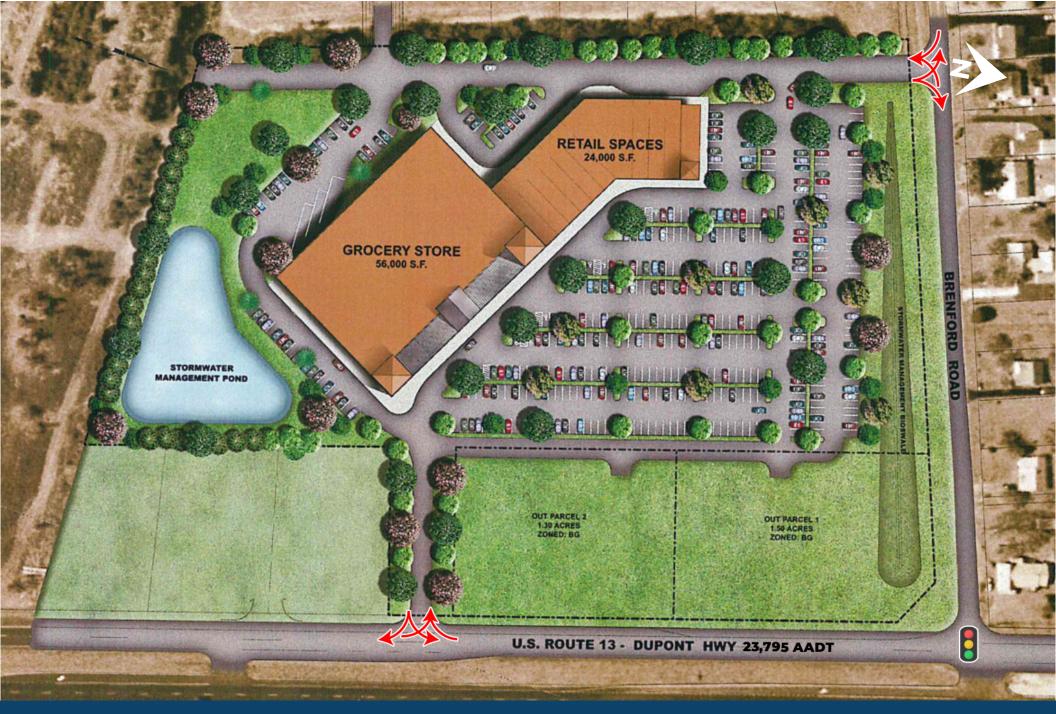

Map data ©2023 Goo

J.C.BAR

Corporate Office 224 St. Charles Way, Suite 290 York, PA 17402

**Conshohocken Office** 100 Front Street, Suite 560 West Conshohocken, PA 19428 Site Plan

ne information and images contained herein are from sources deemed reliable. However, J.C.BAR Properties, Inc. makes no representation whatsoever as to their accuracy or authenticity. Images shown may be modified for illustrative purposes. Images may be out-of-date and not current.