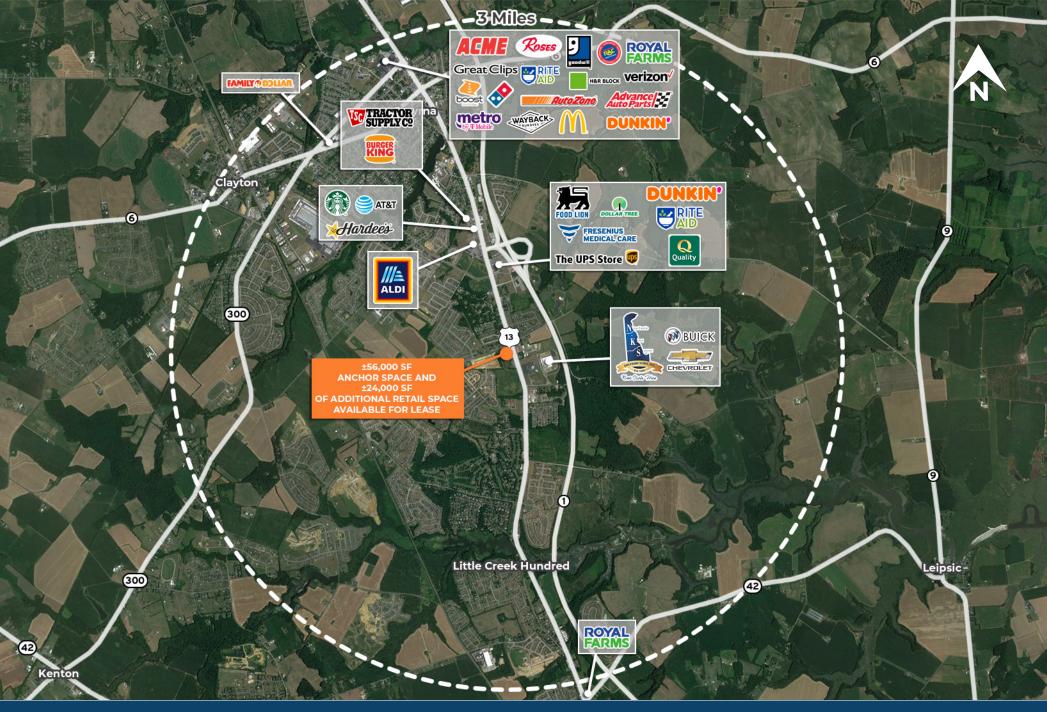

# J.C.BAR

Corporate Office 224 St. Charles Way, Suite 290 York, PA 17402

Conshohocken Office 100 Front Street, Suite 560 West Conshohocken, PA 19428

## **Market Aerial**

information and images contained herein are from sources deemed reliable. However, J.C. BAR Properties, Inc. makes no representation whatsoever as to their accuracy or authenticity. Images shown may be modified for illustrative purposes. Images may be out-of-date and not curr