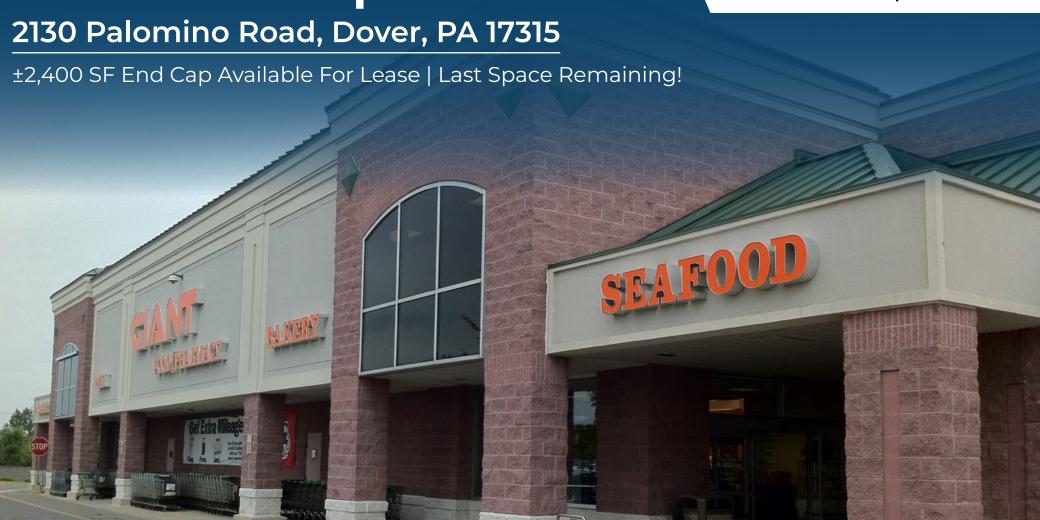

### 2130 Palomino Road, Dover, PA 17315

±2,400 SF End Cap Available For Lease | Last Space Remaining!