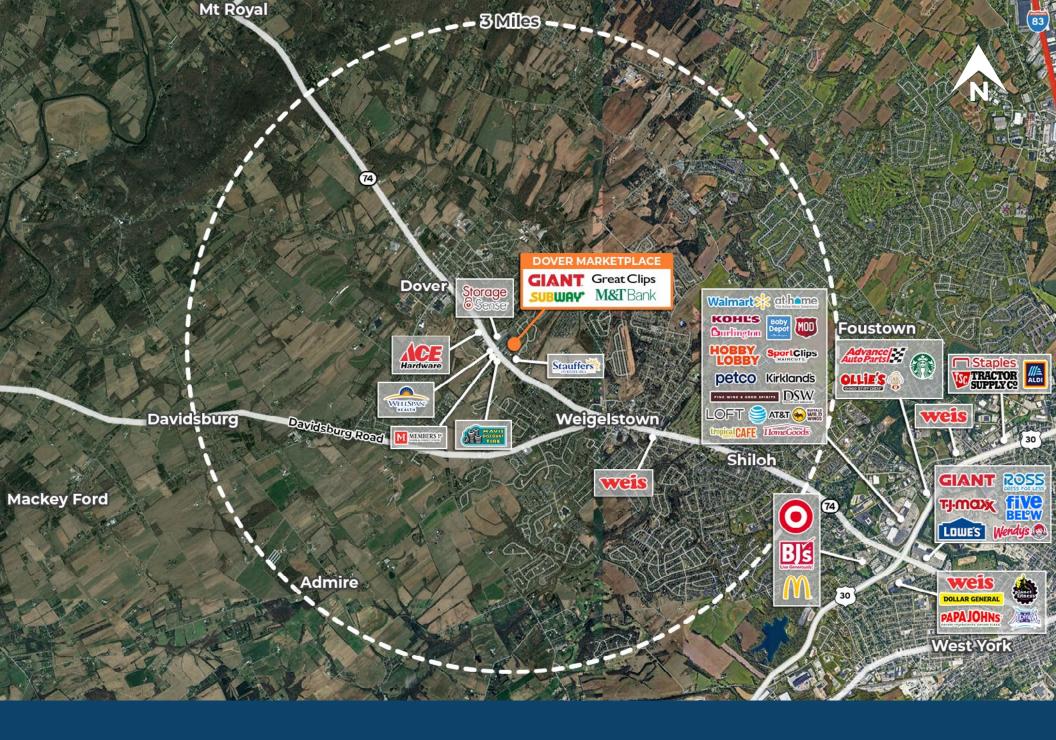

## **Market Aerial**

Dover, Pennsylvania, is a quaint borough in York County and is located about 7 Miles from the center of York City. Dover offers a blend of historical and recreational attractions. Outdoor enthusiasts can explore Gifford Pinchot State Park, which provides opportunities for hiking, boating, and birdwatching. The town's proximity to Conewago Creek makes it a serene spot for fishing and leisurely walks. Dover's strategic location—approximately 25 miles south of Harrisburg and 50 miles north of Baltimore—positions it as an attractive destination for businesses seeking a balance between small-town charm and access to larger markets. The area's affordable cost of living, combined with its rich history and recreational offerings, makes Dover a compelling choice for both tourists and entrepreneurs.