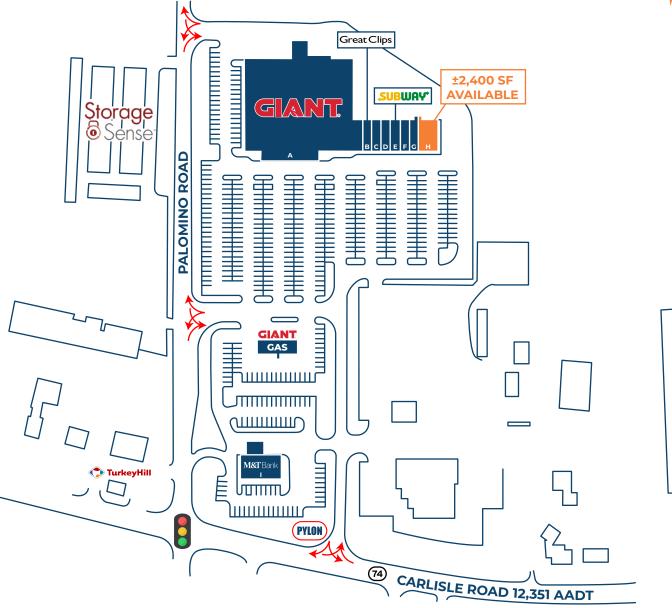

### Rob V. Gothier, III

RG3@jcbarprop.com p. 717-761-7801 c. 717-712-4601

| Unit | Tenant             | Square Footage |
|------|--------------------|----------------|
| А    | Giant              | ±45,944 SF     |
| В    | Great Clips        | ±1,200 SF      |
| С    | Edward Jones       | ±1,200 SF      |
| D    | China One          | ±1,200 SF      |
| Е    | Subway             | ±1,200 SF      |
| F    | Fox's Pizza Garder | ±1,200 SF      |
| G    | Luxury Nails       | ±1,200 SF      |
| Н    | AVAILABLE          | ±2,400 SF      |
| 1    | M&T Bank           | PAD            |
|      | Total SF           | ±55,544 SF     |

## Site Plan