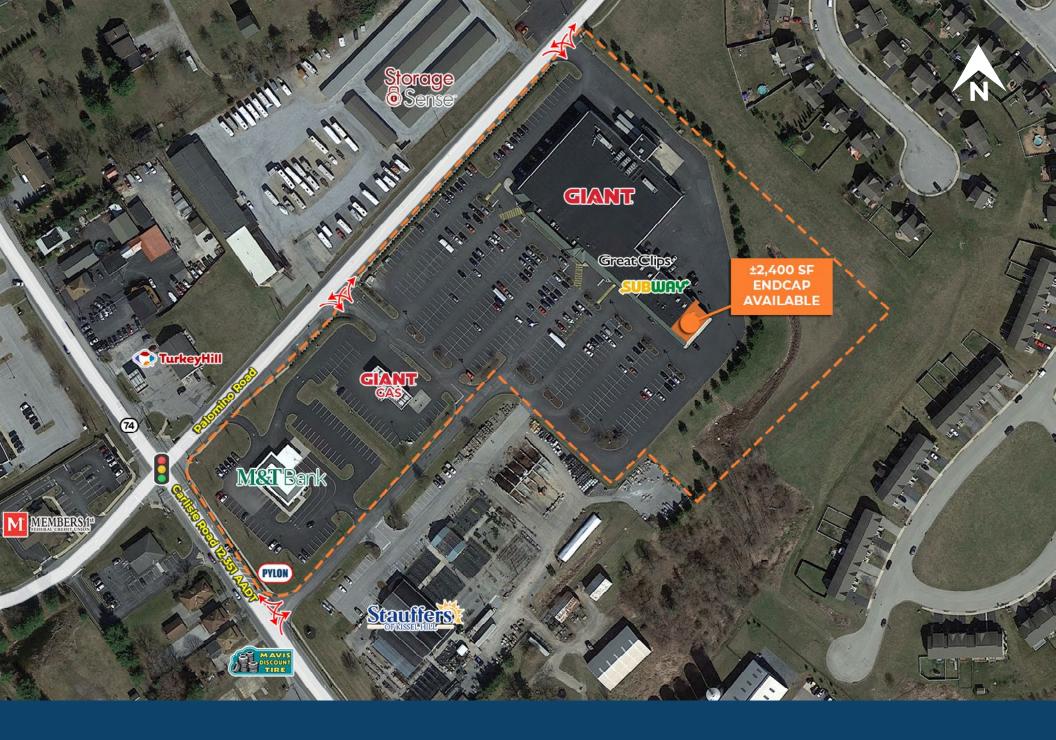

### 2130 Palomino Road, Dover, PA 17315

±2,400 SF End Cap Available For Lease | Last Space Remaining!

## Site Plan