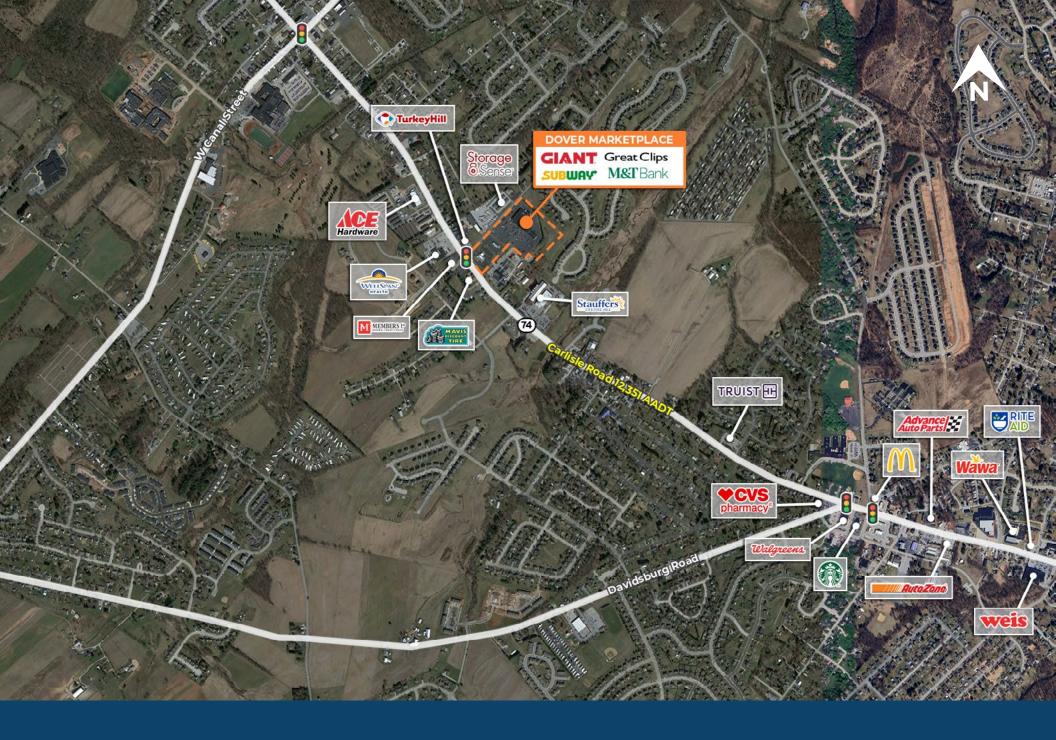

# **Zoom Aerial**

#### **About Dover Marketplace**

Dover Marketplace is a 54,344 square-foot retail shopping center strategically positioned just off Carlisle Road (Route 74) in Dover, Pennsylvania. The center enjoys excellent visibility from Carlisle Road and convenient access via Palomino Road. As one of the few remaining retail opportunities in the area, Dover Marketplace presents a valuable chance for retailers to enter a growing market. Anchored by a major grocery store like Giant, the center offers strong foot traffic and a solid customer base, making it an ideal location for a wide range of businesses.