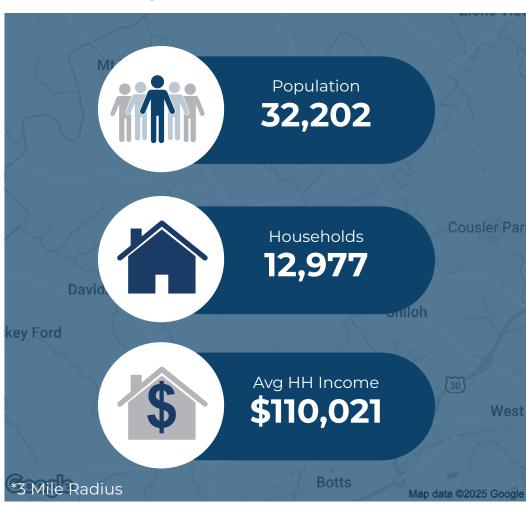

| Demographic       | 1 Mile        | 3 Miles   | 5 Miles   |
|-------------------|---------------|-----------|-----------|
| Population        | 8,135         | 32,202    | 65,003    |
| Households        | <i>3,3</i> 69 | 12,977    | 26,255    |
| Avg HH Income     | \$106,038     | \$110,021 | \$111,577 |
| Daytime Employees | 1,508         | 4,355     | 21,818    |