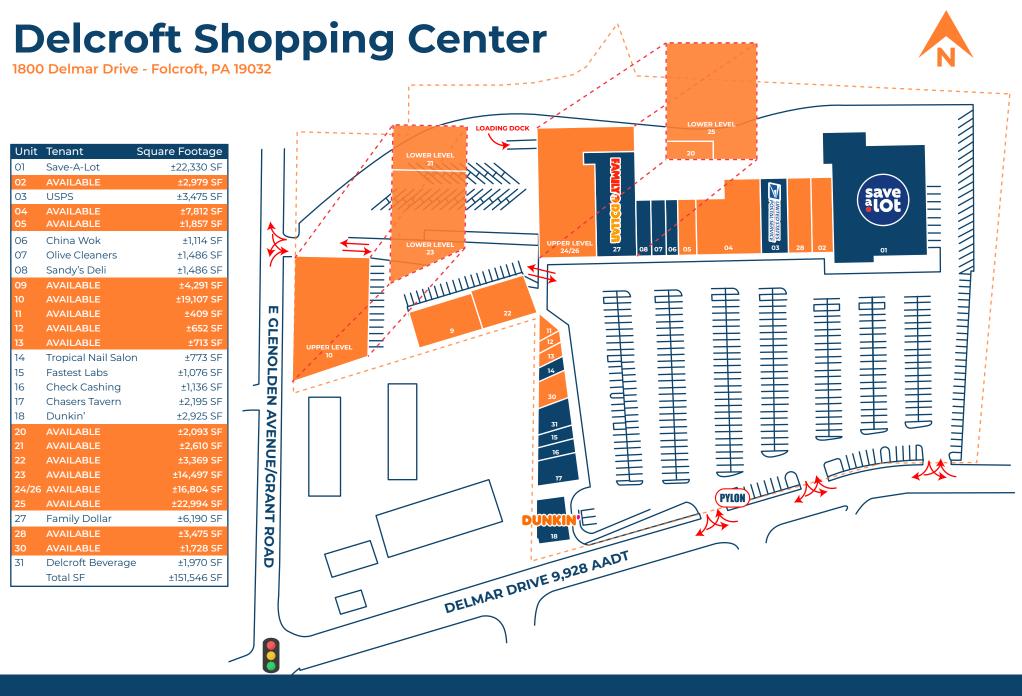

### Site Plan

### Delcroft Shopping Center 1800 Delmar Drive - Folcroft, PA 19032

±409-22,994 SF Available for Lease

### 1800 Delmar Drive - Folcroft, PA 19032

±409-22,994 SF Available for Lease