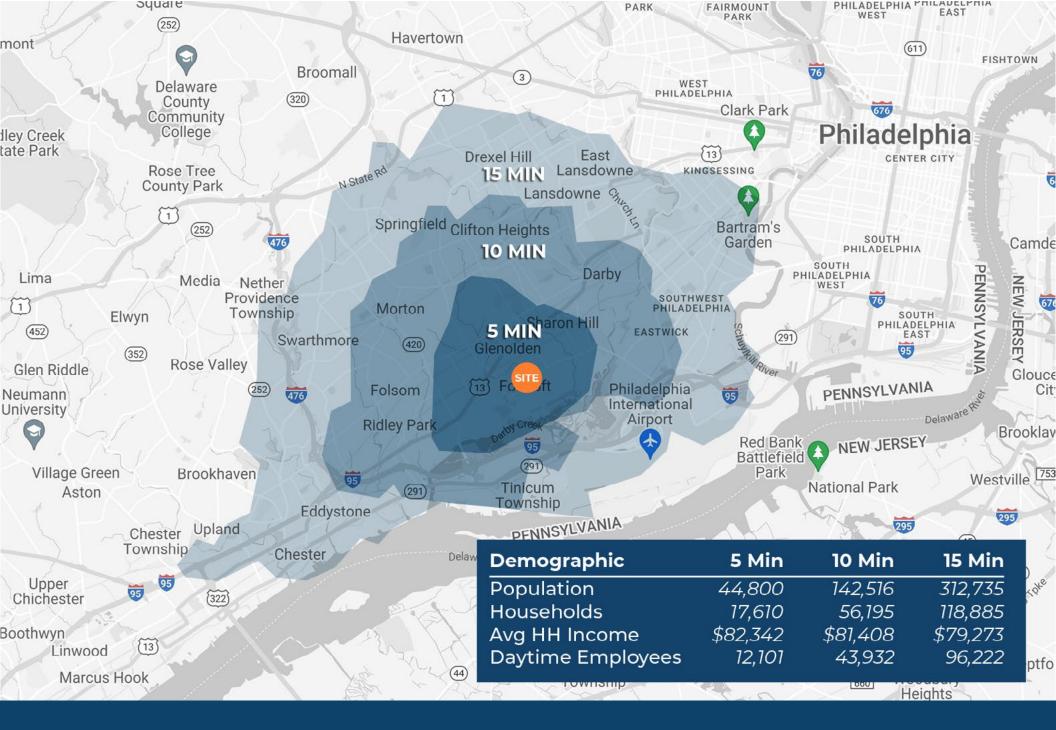

# **Drive Time Map**

The information and images contained herein are from sources deemed reliable. However, J.C.BAR Properties, Inc. makes no representation whatsoever as to their accuracy or authenticity. Images shown may be modified for illustrative purposes. Images may be out-of-date and not current