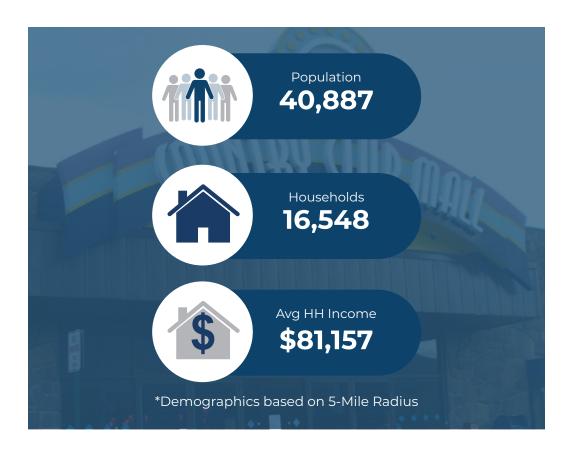

| Demographic       | 3 Miles   | 5 Miles  | 10 Miles |
|-------------------|-----------|----------|----------|
| Population        | 14,162    | 40,887   | 70,602   |
| Households        | 4,858     | 16,548   | 28,871   |
| Avg HH Income     | \$106,539 | \$81,157 | \$81,357 |
| Daytime Employees | 5,745     | 17,089   | 24,229   |