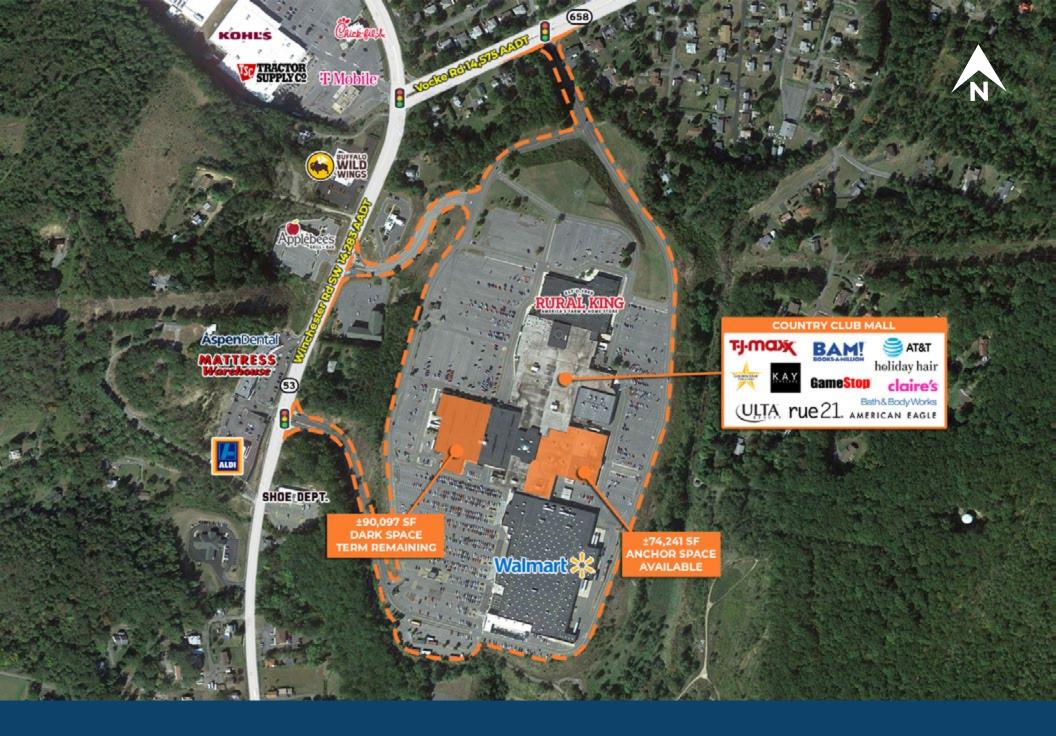

ty Colleges**

- · Allegany College of Maryland
- · WVU Potamac State College
- · Frostburg State University
- Garrett College
- · Hagerstown Community College
- Frederick Community College
- · Hood College

#### **Major Employers**

- Walmart
- · Hunter Douglas Fabrication
- · McDonald's
- · Inc Acs
- · Western Maryland Health System
- Weis
- · Walter N Yoder & Sons Inc

#### **Major Attractions**

- · Rocky Gap State Park
- · Western Maryland Scenic Railroad
- · Paw Paw Tunnel
- · Green Ridge State Forest
- · Cumberland Visitor Center
- · Allegany Museum
- · 1812 Brewery



#### **Site Information**









1262 Vocke Road Cumberland, MD 21502





## Site Plan

1262 Vocke Road Cumberland, MD 21502





# Redevelopment Plan

1262 Vocke Road Cumberland, MD 21502





# **Leasing Plan**



# **Zoom Aerial**



# **Local Aerial**



# **Market Aerial**