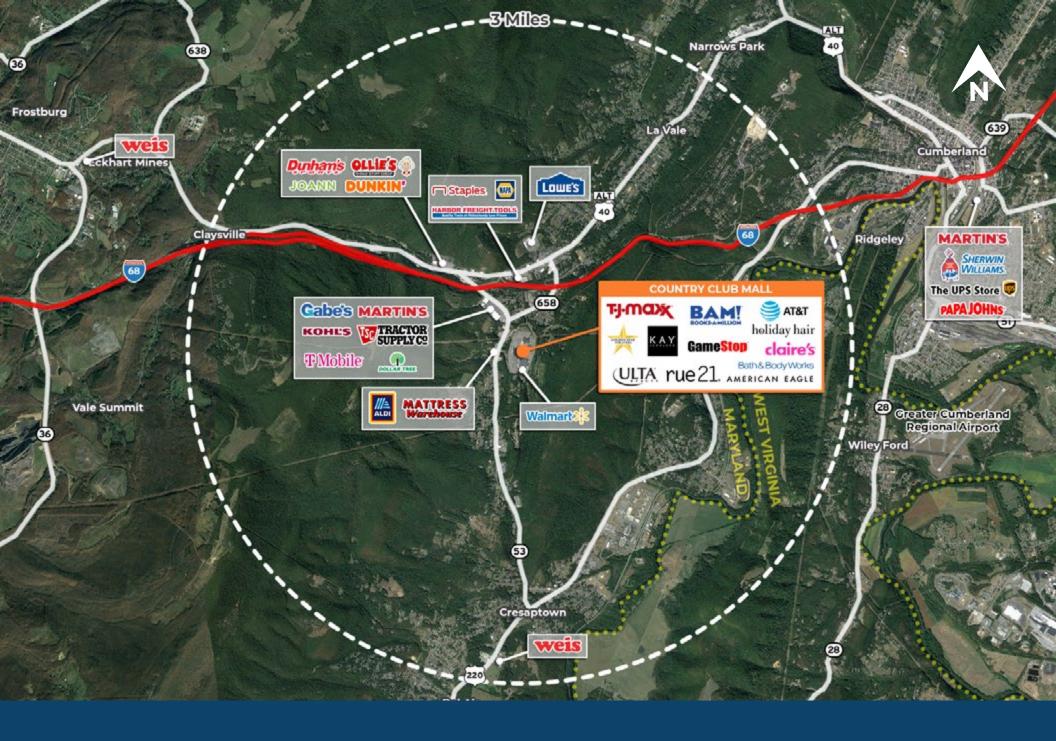

# **Market Aerial**

## **Highlights**

- Only enclosed regional mall located within a 65 Mile Radius
- Anchor opportunities available ±74K SF Former Bon-ton For Sale or Lease!
- ±90k Department Store Dark Space 4 year lease term remaining
- Situated on 46.43 AC, located less than 10 miles from the Maryland/Pennsylvania State border
- Excellent visibility and access from State Route 53
- · GLA ±594,069 SF
- · State Route 53 (Winchester Road) 14,283 AADT
- Vocke Road 14,575 AADT

### **About Country Club Mall**

With 4 Anchor Tenants and 58 Stores,
Country Club Mall is a highly sought after
attraction to Allegany County in Western
Maryland. The Mall is the only enclosed
shopping mall within 65 miles and attracts
residents from numerous counties in
Maryland, Pennsylvania and West Virginia.
It is located right off of Interstate 68 on
Vocke Road. The property is bound to the
South and West by restaurants, hotels,
and commercial establishments, and
undeveloped land to the North and East.