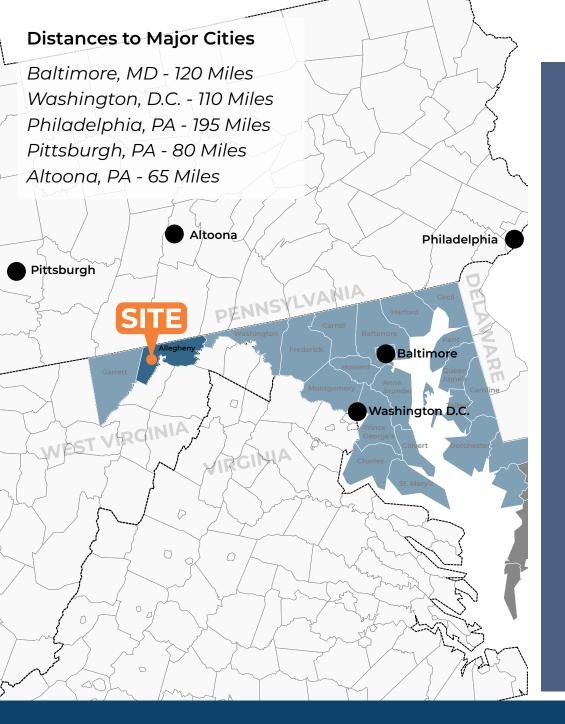

of Interstate 68 on
Vocke Road. The property is bound to the
South and West by restaurants, hotels,
and commercial establishments, and
undeveloped land to the North and East.



#### **Area Facts**

#### **Allegany County Colleges**

- · Allegany College of Maryland
- · WVU Potamac State College
- · Frostburg State University
- Garrett College
- · Hagerstown Community College
- Frederick Community College
- · Hood College

#### **Major Employers**

- Walmart
- · Hunter Douglas Fabrication
- · McDonald's
- · Inc Acs
- · Western Maryland Health System
- Weis
- · Walter N Yoder & Sons Inc

#### **Major Attractions**

- · Rocky Gap State Park
- · Western Maryland Scenic Railroad
- · Paw Paw Tunnel
- · Green Ridge State Forest
- · Cumberland Visitor Center
- · Allegany Museum
- · 1812 Brewery



#### **Site Information**









1262 Vocke Road Cumberland, MD 21502





## Site Plan

1262 Vocke Road Cumberland, MD 21502





# Redevelopment Plan

1262 Vocke Road Cumberland, MD 21502





# **Leasing Plan**



# **Zoom Aerial**



# **Local Aerial**



# **Market Aerial**