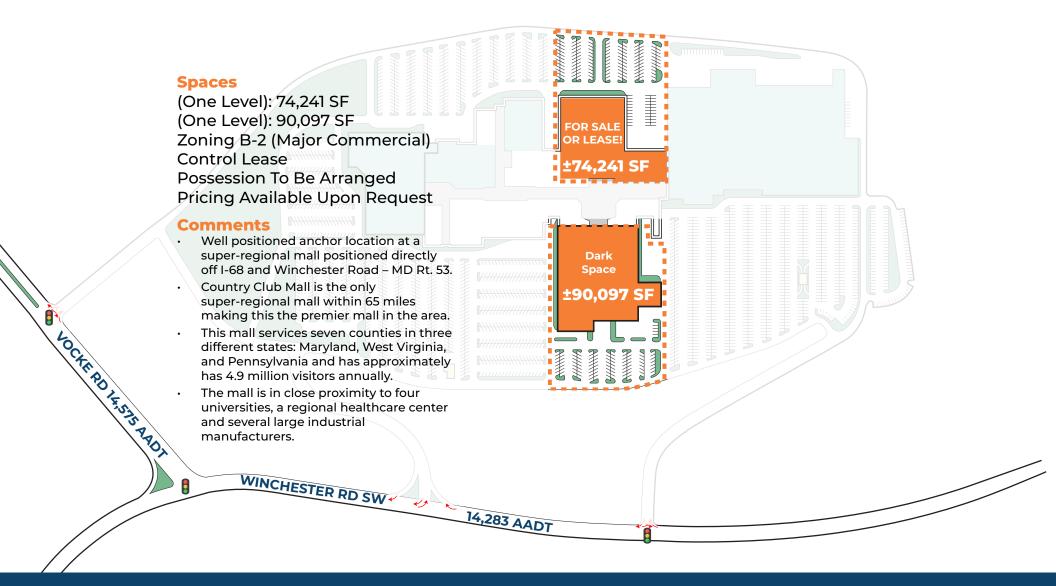

# Redevelopment Plan

1262 Vocke Road Cumberland, MD 21502

## **Highlights**

- Only enclosed regional mall located within a 65 Mile Radius
- Anchor opportunities available ±74K SF Former Bon-ton For Sale or Lease!
- ±90k Department Store Dark Space 4 year lease term remaining
- Situated on 46.43 AC, located less than 10 miles from the Maryland/Pennsylvania State border
- Excellent visibility and access from State Route 53
- · GLA ±594,069 SF
- · State Route 53 (Winchester Road) 14,283 AADT
- Vocke Road 14,575 AADT