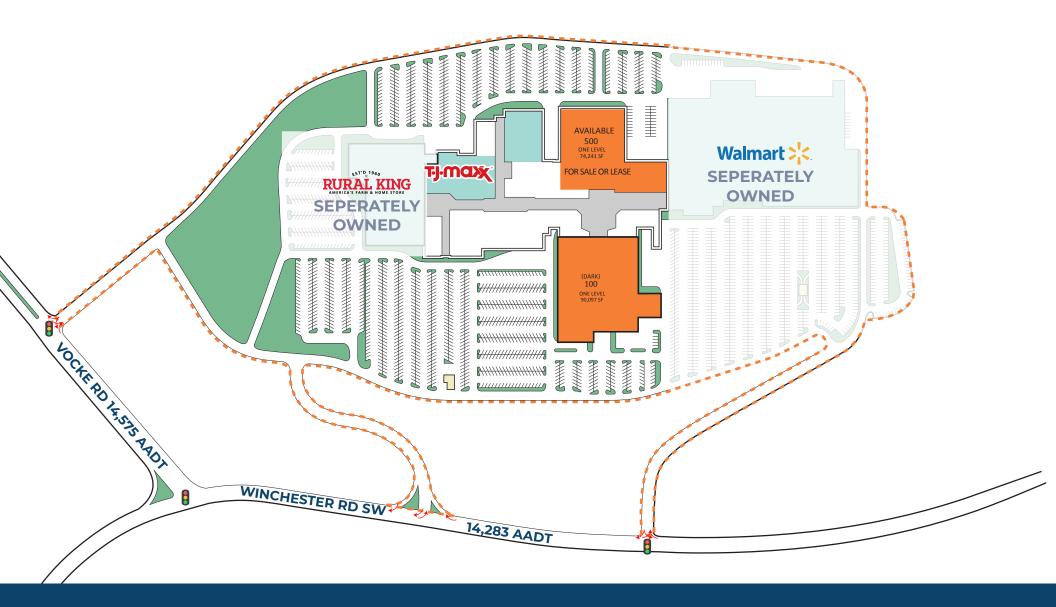

## Site Plan

1262 Vocke Road Cumberland, MD 21502

## **Highlights**

- Only enclosed regional mall located within a 65 Mile Radius
- Anchor opportunities available ±74K SF Former Bon-ton For Sale or Lease!
- ±90k Department Store Dark Space 4 year lease term remaining
- Situated on 46.43 AC, located less than 10 miles from the Maryland/Pennsylvania State border
- Excellent visibility and access from State Route 53
- · GLA ±594,069 SF
- · State Route 53 (Winchester Road) 14,283 AADT
- Vocke Road 14,575 AADT