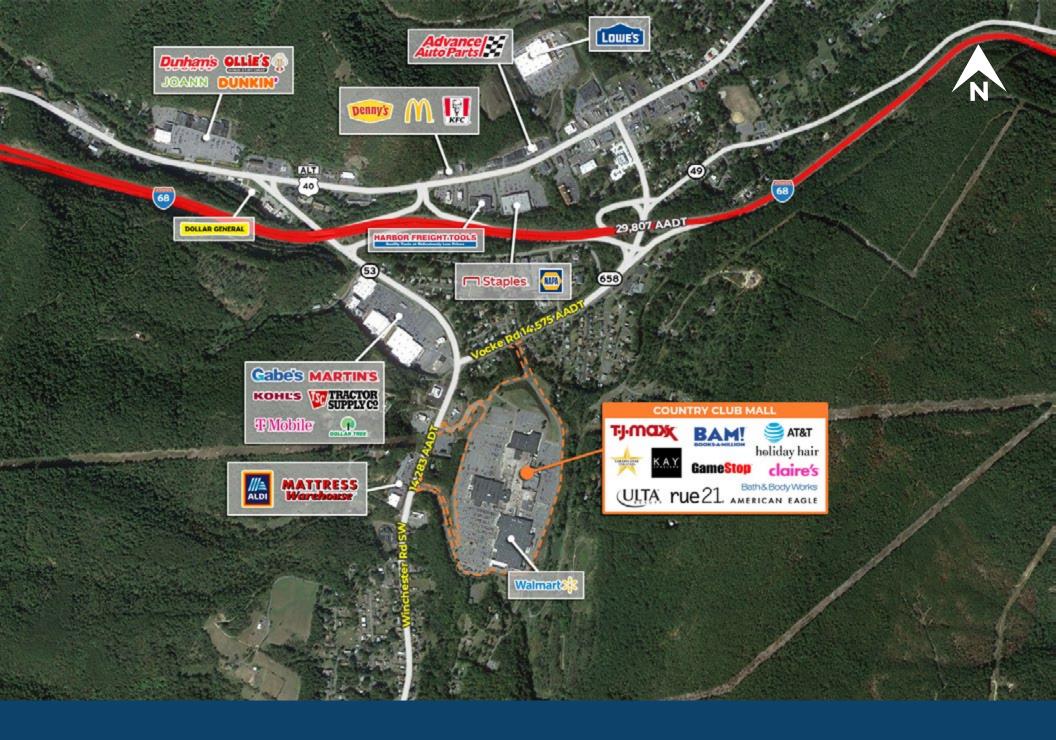

# **Local Aerial**

## **Highlights**

- Only enclosed regional mall located within a 65 Mile Radius
- Anchor opportunities available ±74K SF Former Bon-ton For Sale or Lease!
- ±90k Department Store Dark Space 4 year lease term remaining
- Situated on 46.43 AC, located less than 10 miles from the Maryland/Pennsylvania State border
- Excellent visibility and access from State Route 53
- · GLA ±594,069 SF
- · State Route 53 (Winchester Road) 14,283 AADT
- Vocke Road 14,575 AADT

### **About Country Club Mall**

With 4 Anchor Tenants and 58 Stores,
Country Club Mall is a highly sought after
attraction to Allegany County in Western
Maryland. The Mall is the only enclosed
shopping mall within 65 miles and attracts
residents from numerous counties in
Maryland, Pennsylvania and West Virginia.
It is located right off of Interstate 68 on
Vocke Road. The property is bound to the
South and West by restaurants, hotels,
and commercial establishments, and
undeveloped land to the North and East.