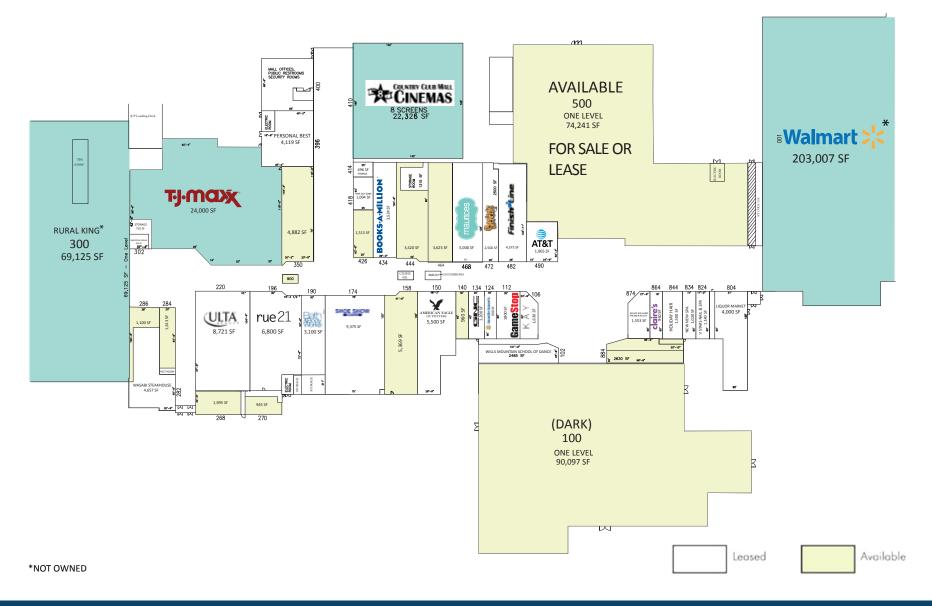

# **Leasing Plan**

### **About Country Club Mall**

With 4 Anchor Tenants and 58 Stores,
Country Club Mall is a highly sought after
attraction to Allegany County in Western
Maryland. The Mall is the only enclosed
shopping mall within 65 miles and attracts
residents from numerous counties in
Maryland, Pennsylvania and West Virginia.
It is located right off of Interstate 68 on
Vocke Road. The property is bound to the
South and West by restaurants, hotels,
and commercial establishments, and
undeveloped land to the North and East.