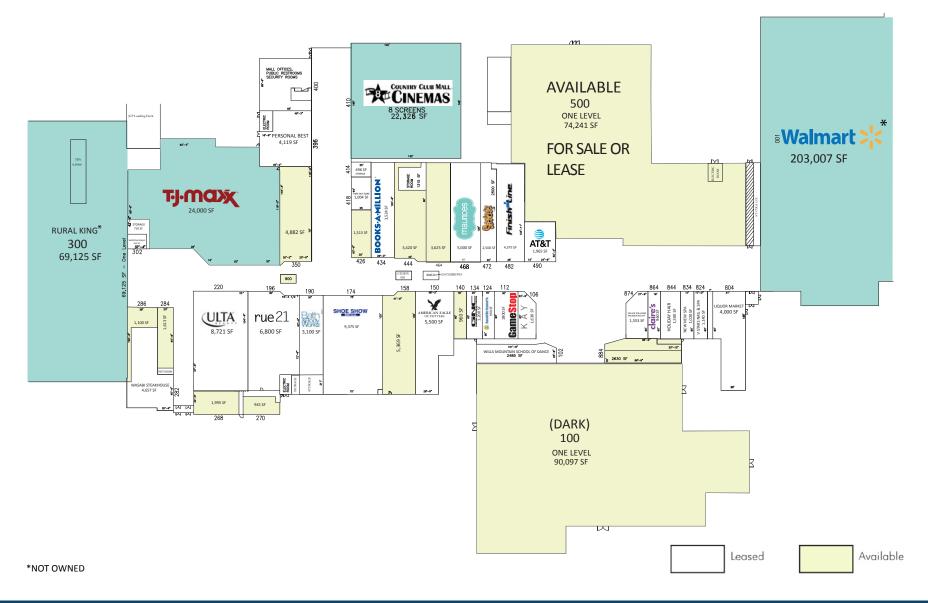

# **Leasing Plan**

1262 Vocke Road - La Vale, MD 21502

±960-5,300 SF | ±74,721 SF Former Bon-Ton For Sale or Lease | ±90,097 SF Dark Space ±74,241 SF **AVAILABLE** Walmart ±90,097 SF DARK SPACE WILD AspenDental MATTRESS ALDI

### Highlights

- Only enclosed regional mall located within a 65 Mile Radius
- Anchor opportunities available ±74K SF Former Bon-ton For Sale or Lease!
- ±90k Department Store Dark Space 4 year lease term remaining
- Situated on 46.43 AC, located less than 10 miles from the Maryland/Pennsylvania State border
- Excellent visibility and access from State Route 53
- · GLA ±594,069 SF
- · State Route 53 (Winchester Road) 14,283 AADT
- Vocke Road 14,575 AADT