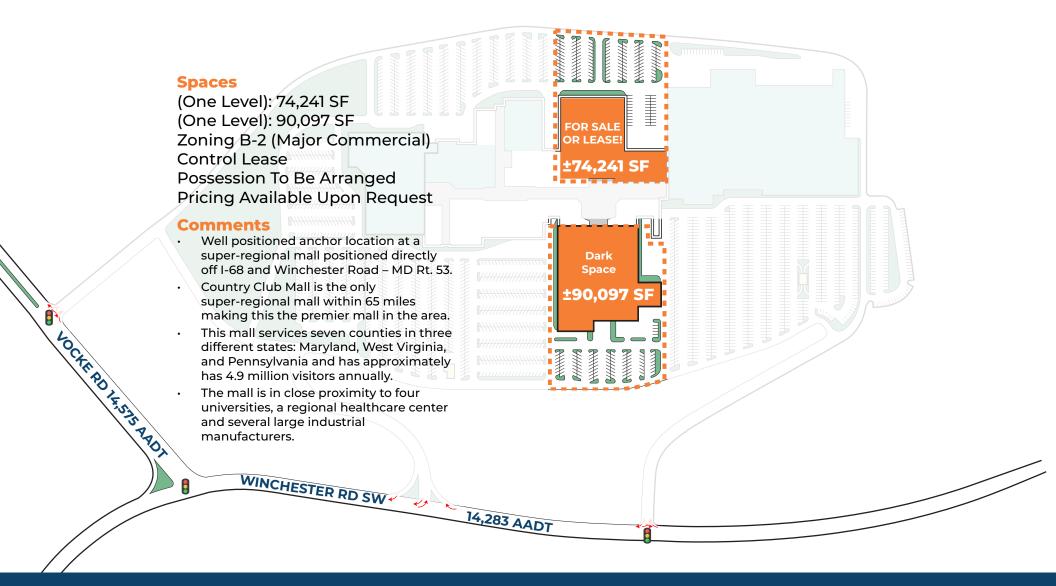

# Redevelopment Plan

1262 Vocke Road Cumberland, MD 21502

1262 Vocke Road - La Vale, MD 21502

±960-5,300 SF | ±74,721 SF Former Bon-Ton For Sale or Lease | ±90,097 SF Dark Space ±74,241 SF **AVAILABLE** Walmart ±90,097 SF DARK SPACE WILD AspenDental MATTRESS ALDI

### Highlights

- Only enclosed regional mall located within a 65 Mile Radius
- Anchor opportunities available ±74K SF Former Bon-ton For Sale or Lease!
- ±90k Department Store Dark Space 4 year lease term remaining
- Situated on 46.43 AC, located less than 10 miles from the Maryland/Pennsylvania State border
- Excellent visibility and access from State Route 53
- · GLA ±594,069 SF
- · State Route 53 (Winchester Road) 14,283 AADT
- Vocke Road 14,575 AADT