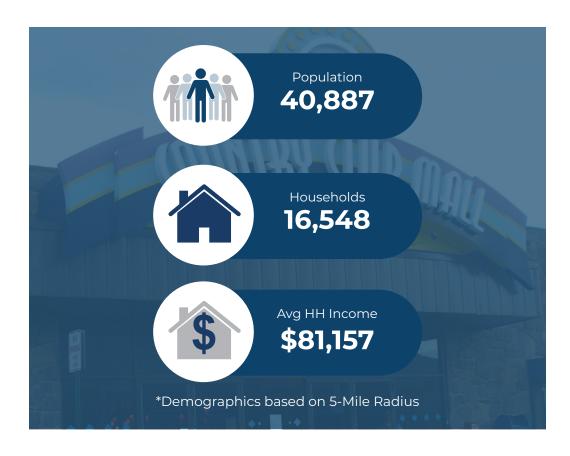

| Demographic       | 3 Miles   | 5 Miles  | 10 Miles |
|-------------------|-----------|----------|----------|
| Population        | 14,162    | 40,887   | 70,602   |
| Households        | 4,858     | 16,548   | 28,871   |
| Avg HH Income     | \$106,539 | \$81,157 | \$81,357 |
| Daytime Employees | 5,745     | 17,089   | 24,229   |