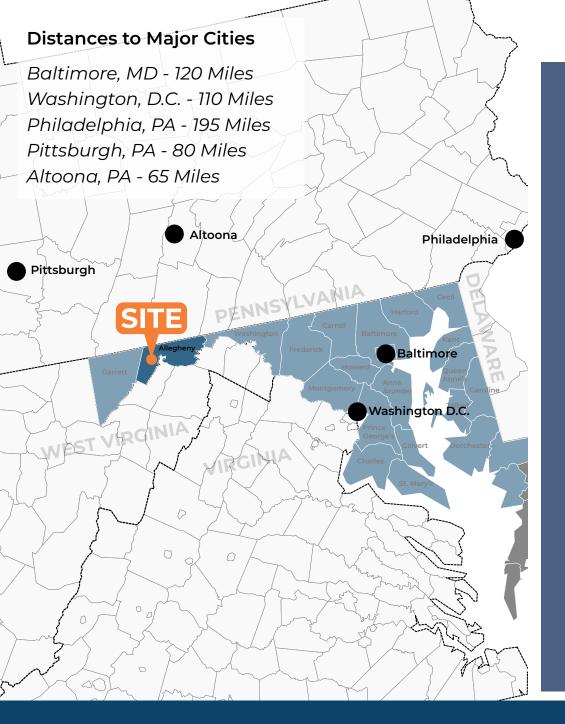

### **About Country Club Mall**

With 4 Anchor Tenants and 58 Stores,
Country Club Mall is a highly sought after
attraction to Allegany County in Western
Maryland. The Mall is the only enclosed
shopping mall within 65 miles and attracts
residents from numerous counties in
Maryland, Pennsylvania and West Virginia.
It is located right off of Interstate 68 on
Vocke Road. The property is bound to the
South and West by restaurants, hotels,
and commercial establishments, and
undeveloped land to the North and East.