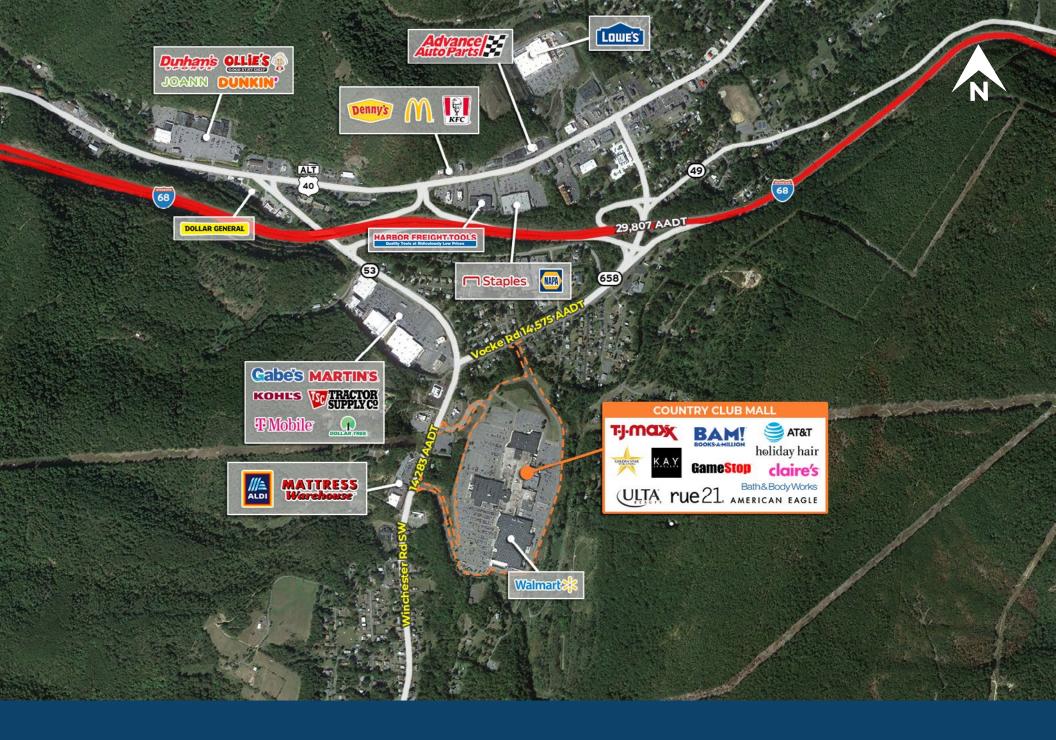

# **Zoom Aerial**

### Highlights

- Only enclosed regional mall located within a 65 Mile Radius
- Anchor opportunities available ±74K SF Former Bon-ton For Sale or Lease!
- ±90k Department Store Dark Space 4 year lease term remaining
- Situated on 46.43 AC, located less than 10 miles from the Maryland/Pennsylvania State border
- Excellent visibility and access from State Route 53
- · GLA ±594,069 SF
- · State Route 53 (Winchester Road) 14,283 AADT
- Vocke Road 14,575 AADT