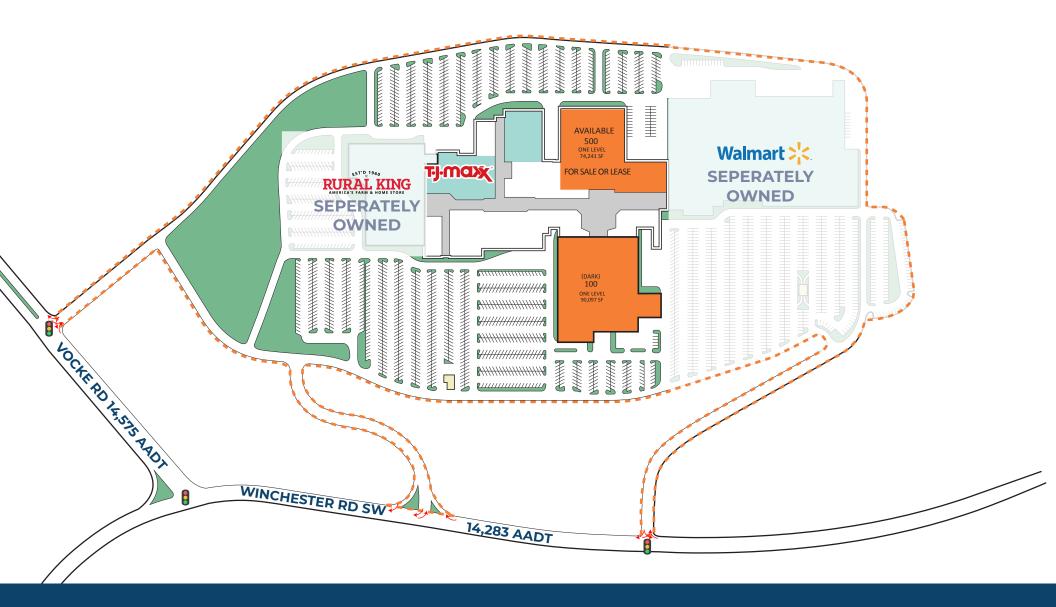

# Site Plan

1262 Vocke Road Cumberland, MD 21502

1262 Vocke Road - La Vale, MD 21502

±960-5,300 SF | ±74,721 SF Former Bon-Ton For Sale or Lease | ±90,097 SF Dark Space ±74,241 SF **AVAILABLE** Walmart ±90,097 SF DARK SPACE WILD AspenDental MATTRESS ALDI

### Highlights

- Only enclosed regional mall located within a 65 Mile Radius
- Anchor opportunities available ±74K SF Former Bon-ton For Sale or Lease!
- ±90k Department Store Dark Space 4 year lease term remaining
- Situated on 46.43 AC, located less than 10 miles from the Maryland/Pennsylvania State border
- Excellent visibility and access from State Route 53
- · GLA ±594,069 SF
- · State Route 53 (Winchester Road) 14,283 AADT
- Vocke Road 14,575 AADT