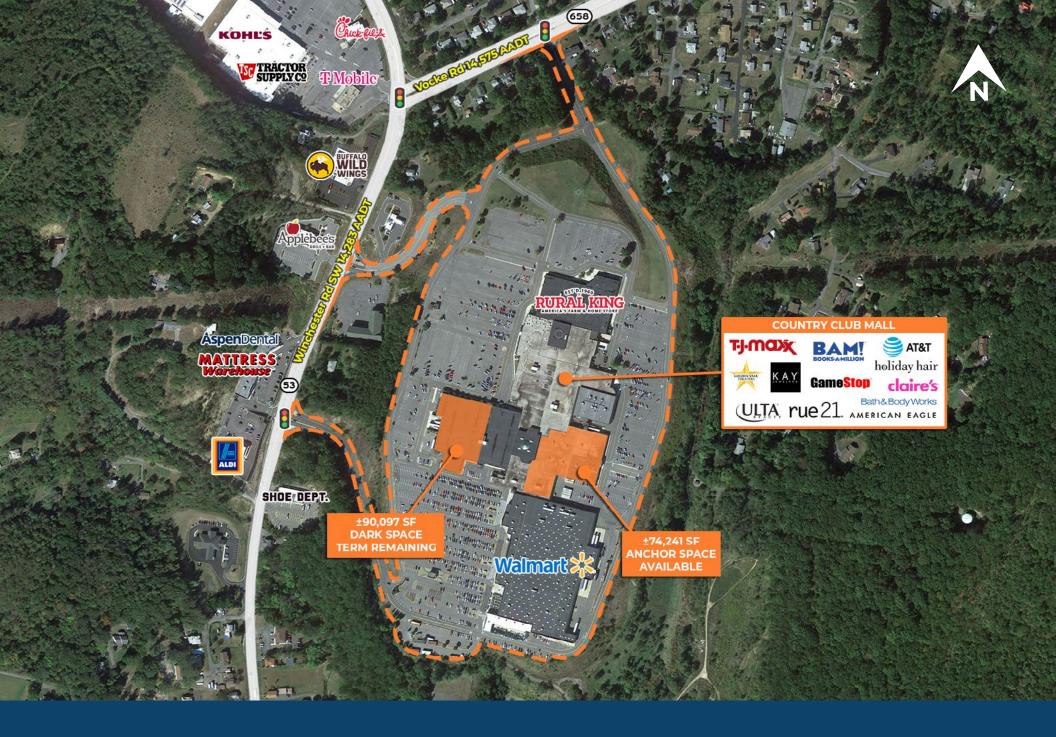

# **Zoom Aerial**

1262 Vocke Road - La Vale, MD 21502

±960-5,300 SF | ±74,721 SF Former Bon-Ton For Sale or Lease | ±90,097 SF Dark Space ±74,241 SF **AVAILABLE** Walmart ±90,097 SF DARK SPACE WILD AspenDental MATTRESS ALDI

### Highlights

- Only enclosed regional mall located within a 65 Mile Radius
- Anchor opportunities available ±74K SF Former Bon-ton For Sale or Lease!
- ±90k Department Store Dark Space 4 year lease term remaining
- Situated on 46.43 AC, located less than 10 miles from the Maryland/Pennsylvania State border
- Excellent visibility and access from State Route 53
- · GLA ±594,069 SF
- · State Route 53 (Winchester Road) 14,283 AADT
- Vocke Road 14,575 AADT