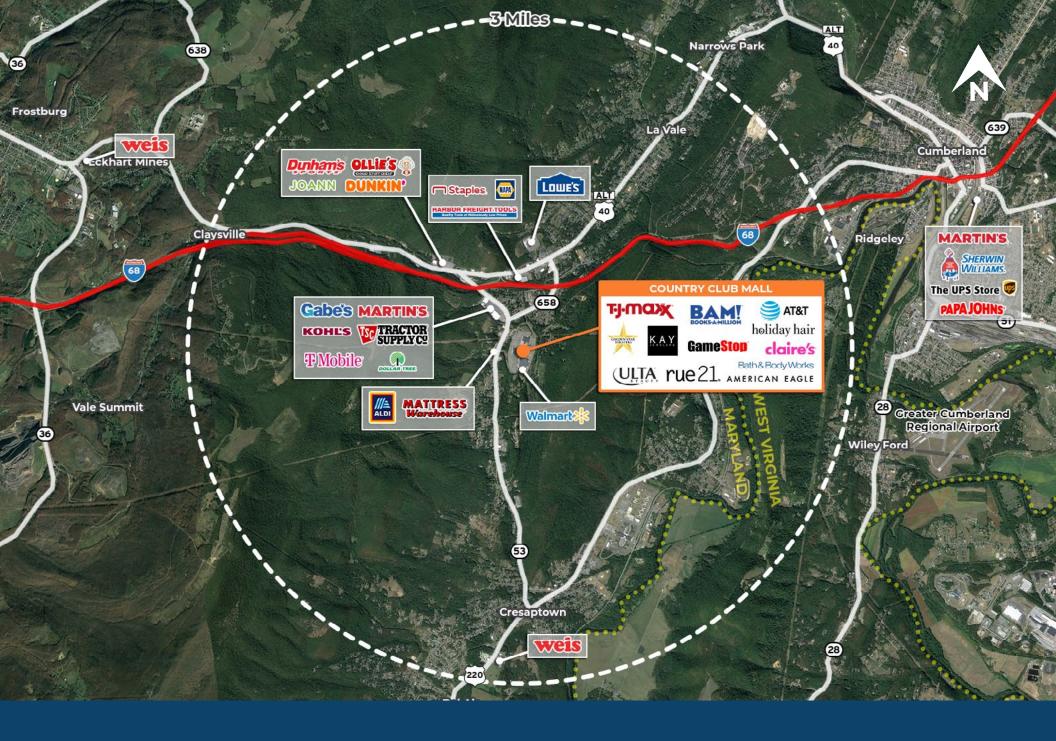

# **Market Aerial**

### Highlights

- Only enclosed regional mall located within a 65 Mile Radius
- Anchor opportunities available ±74K SF Former Bon-ton For Sale or Lease!
- ±90k Department Store Dark Space 4 year lease term remaining
- Situated on 46.43 AC, located less than 10 miles from the Maryland/Pennsylvania State border
- Excellent visibility and access from State Route 53
- · GLA ±594,069 SF
- · State Route 53 (Winchester Road) 14,283 AADT
- Vocke Road 14,575 AADT