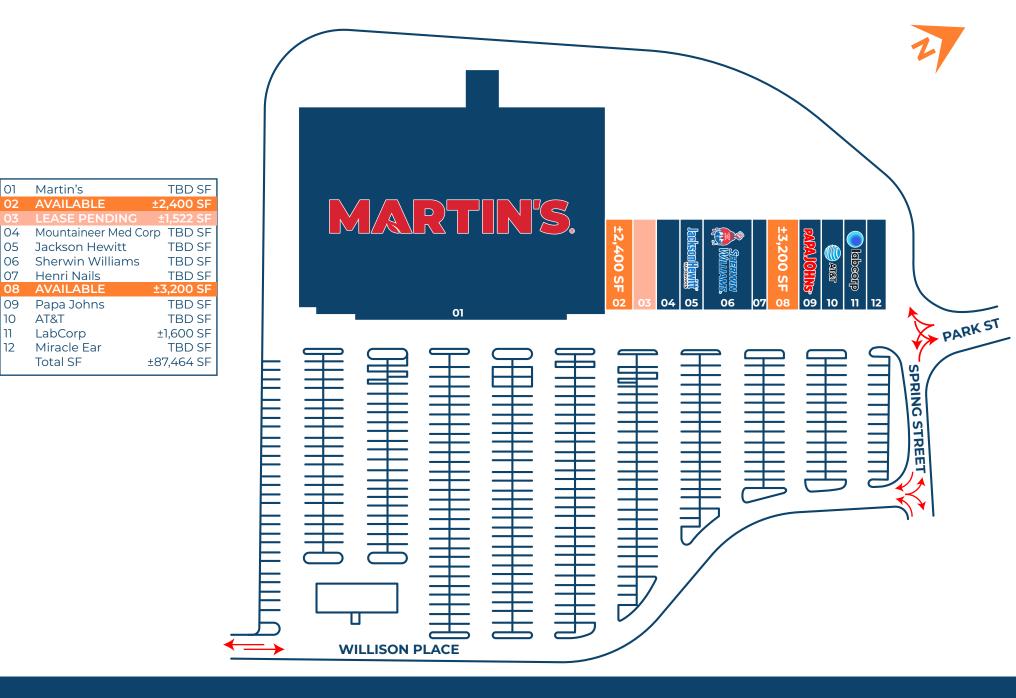

hood shopping center in Cumberland, MD
- Located just off Interstate 68 (43,500 AADT), major east/west corridor running through Maryland and West Virginia, this shopping center is a sure thing
- Downtown Cumberland is only half a mile, making this walking distance to the community
- Fast casual restaurants and services would flourish at Queen City Center



| Demographic       | 1 Mile   | 3 Miles  | 5 Miles  |
|-------------------|----------|----------|----------|
| Population        | 12,518   | 27,921   | 43,504   |
| Households        | 5,184    | 11,206   | 15,735   |
| Avg HH Income     | \$50,540 | \$60,016 | \$67,540 |
| Daytime Employees | 8,746    | 17,939   | 24,531   |



#### **Questions? Contact Us.**

#### Melissa Lippe

MLippe@jcbarprop.com p. 610-206-3319 c. 215-264-6964



# Site Plan



# **Local Aerial**



# **Market Aerial**