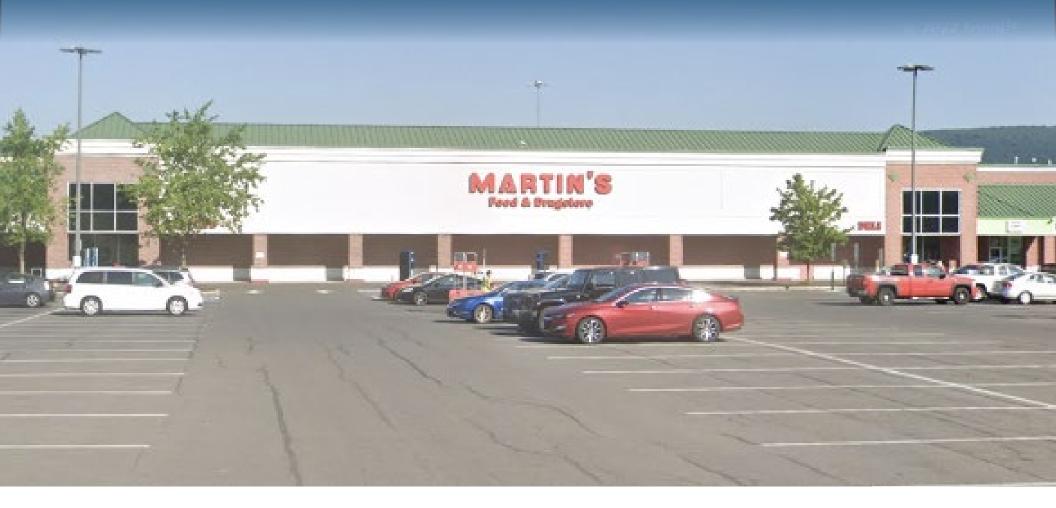

## **Queen City Center**

739 Park Street, Cumberland, MD 21501

±2,400-3,200 SF Available

#### 739 Park Street, Cumberland, MD 21501

±2,400-3,200 SF Available

#### Highlights

- Queen City Center is an 87,464 SF neighborhood shopping center in Cumberland, MD
- Located just off Interstate 68 (43,500 AADT), major east/west corridor running through Maryland and West Virginia, this shopping center is a sure thing
- Downtown Cumberland is only half a mile, making this walking distance to the community
- Fast casual restaurants and services would flourish at Queen City Center