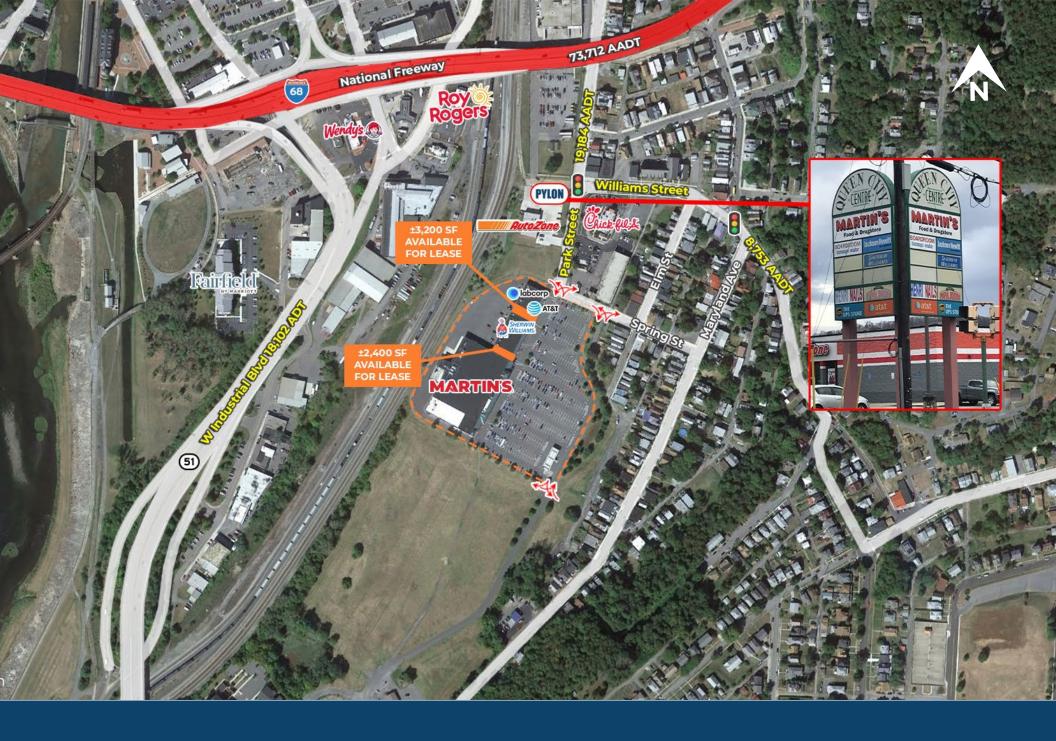

enter in Cumberland, MD
- Located just off Interstate 68 (43,500 AADT), major east/west corridor running through Maryland and West Virginia, this shopping center is a sure thing
- Downtown Cumberland is only half a mile, making this walking distance to the community
- Fast casual restaurants and services would flourish at Queen City Center



| Demographic       | 1 Mile   | 3 Miles  | 5 Miles  |
|-------------------|----------|----------|----------|
| Population        | 12,518   | 27,921   | 43,504   |
| Households        | 5,184    | 11,206   | 15,735   |
| Avg HH Income     | \$50,540 | \$60,016 | \$67,540 |
| Daytime Employees | 8,746    | 17,939   | 24,531   |



#### **Questions? Contact Us.**

#### Melissa Lippe

MLippe@jcbarprop.com p. 610-206-3319 c. 215-264-6964



# Site Plan



# **Local Aerial**



# **Market Aerial**