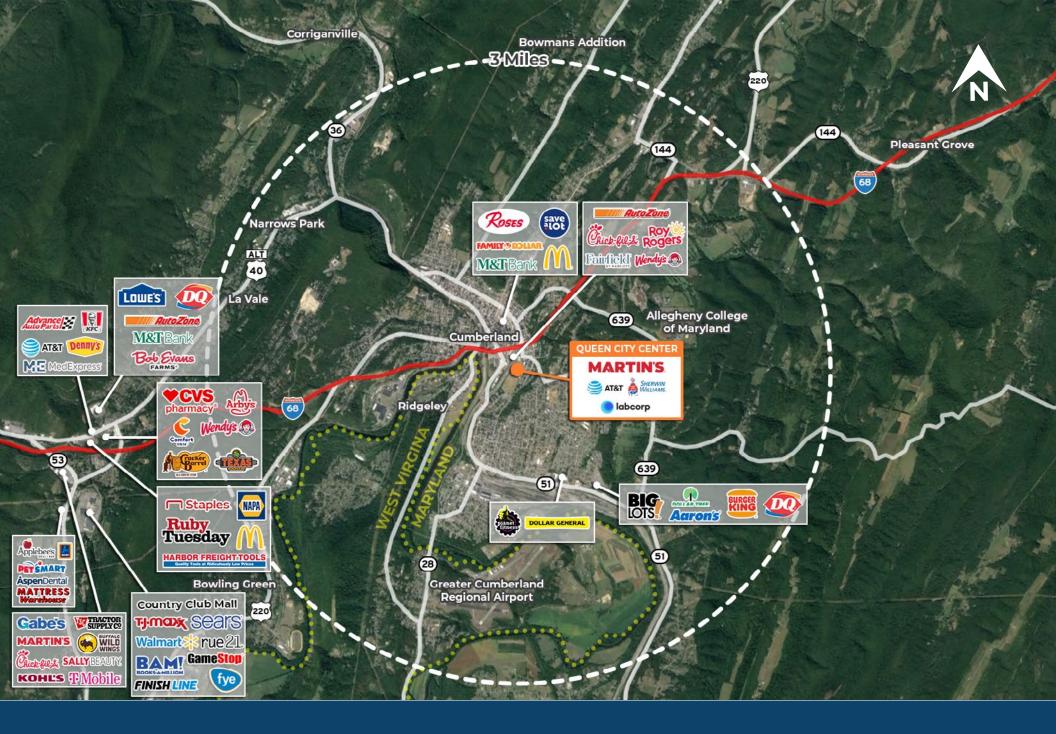

#### Highlights

- Queen City Center is an 87,464 SF neighborhood shopping center in Cumberland, MD
- Located just off Interstate 68 (43,500 AADT), major east/west corridor running through Maryland and West Virginia, this shopping center is a sure thing
- Downtown Cumberland is only half a mile, making this walking distance to the community
- Fast casual restaurants and services would flourish at Queen City Center

| Demographic       | 1 Mile   | 3 Miles  | 5 Miles  |
|-------------------|----------|----------|----------|
| Population        | 12,518   | 27,921   | 43,504   |
| Households        | 5,184    | 11,206   | 15,735   |
| Avg HH Income     | \$50,540 | \$60,016 | \$67,540 |
| Daytime Employees | 8,746    | 17,939   | 24,531   |

# **Market Aerial**