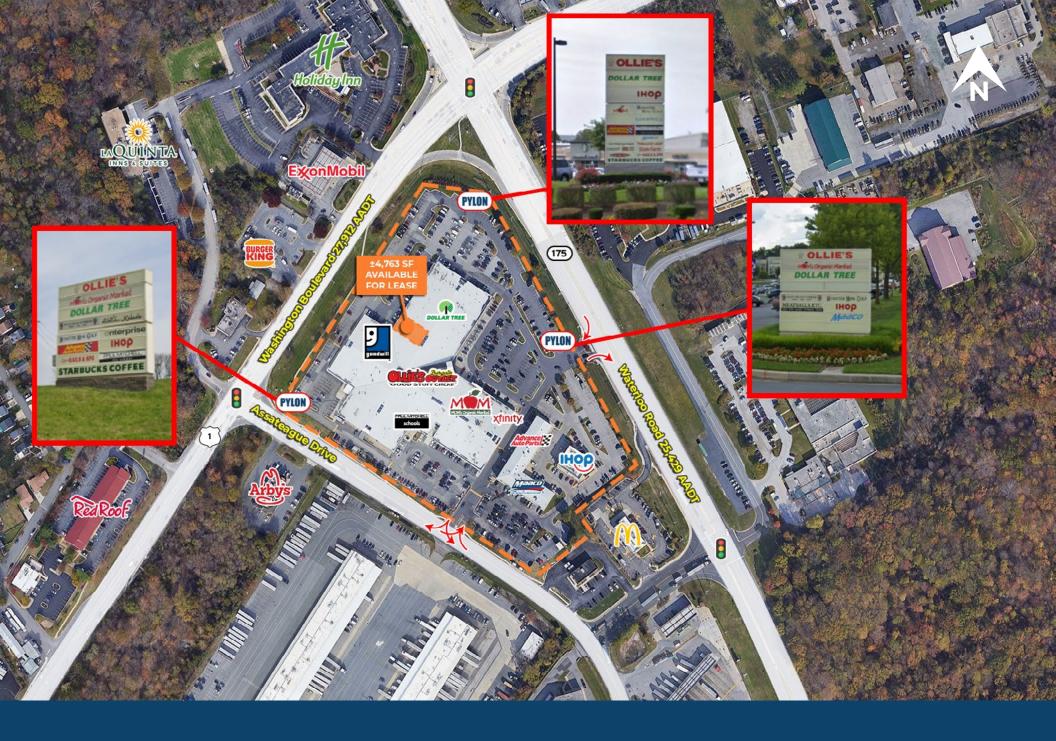

### **Highlights**

- Mom's Organic Market anchored shopping center with excellent co-tenancy
- Ideal for fast casual dining, service, medical, or boutique fitness
- Located at signalized intersection of Washington Boulevard (27,912 AADT) and Waterloo Road (25,429 AADT)
- Conveniently located half mile from Interstate 95 (210,234 AADT)
- · GLA: ±172,676 SF

#### **About Columbia East Marketplace**

Columbia East Marketplace is a ±172,676 SF grocery-anchored retail shopping center centrally located in Jessup, MD -- an affluent and growing trade area within the Baltimore-Washington retail market. The Center is anchored by MOM's Organic Market, the #1 leading independent grocer in the region (Food World, June 2020). Co-anchoring the property is Ollie's Bargain Outlet, Advanced Auto Parts, Maaco, and Goodwill. The property features a strong mix of national and regional tenants combined with an outstanding assortment of traffic generating tenants.

# Local Aerial