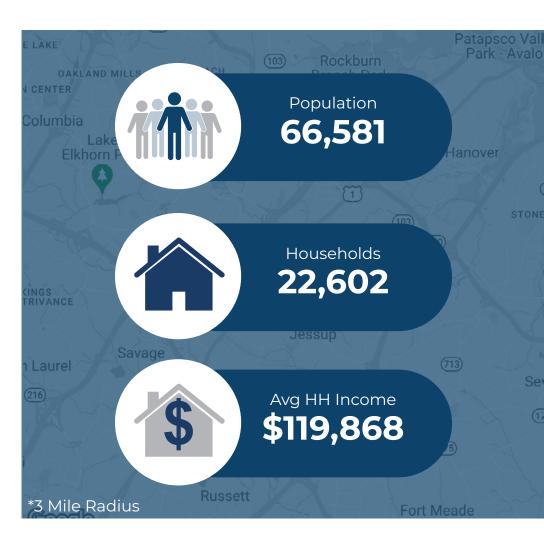

| Demographic       | 1 Mile    | 3 Miles   | 5 Miles   |
|-------------------|-----------|-----------|-----------|
| Population        | 9,599     | 66,581    | 201,493   |
| Households        | 2,891     | 22,602    | 71,956    |
| Avg HH Income     | \$112,531 | \$119,868 | \$130,029 |
| Daytime Employees | 10,663    | 76,545    | 161,424   |