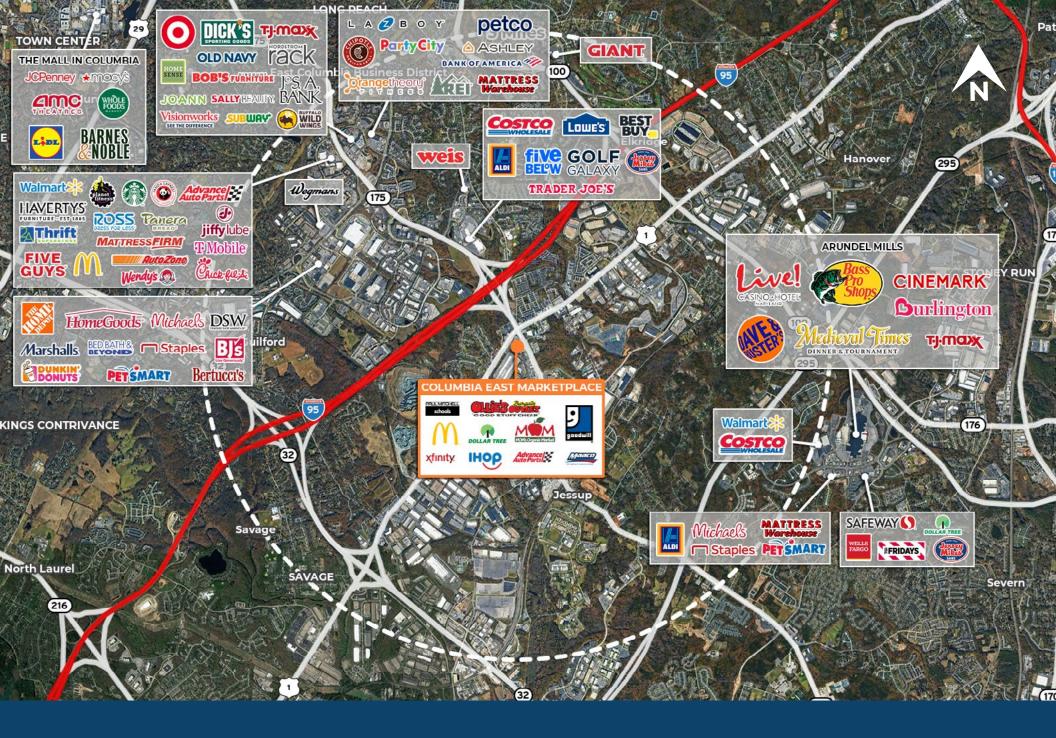

#### **About Columbia East Marketplace**

Columbia East Marketplace is a ±172,676 SF grocery-anchored retail shopping center centrally located in Jessup, MD -- an affluent and growing trade area within the Baltimore-Washington retail market. The Center is anchored by MOM's Organic Market, the #1 leading independent grocer in the region (Food World, June 2020). Co-anchoring the property is Ollie's Bargain Outlet, Advanced Auto Parts, Maaco, and Goodwill. The property features a strong mix of national and regional tenants combined with an outstanding assortment of traffic generating tenants.

Located just a half mile from I-95 along MD Route 175/Waterloo Rd. The center is surrounded by strong household incomes and daytime demographics.

**Questions? Contact Us.** 

## **Market Aerial**