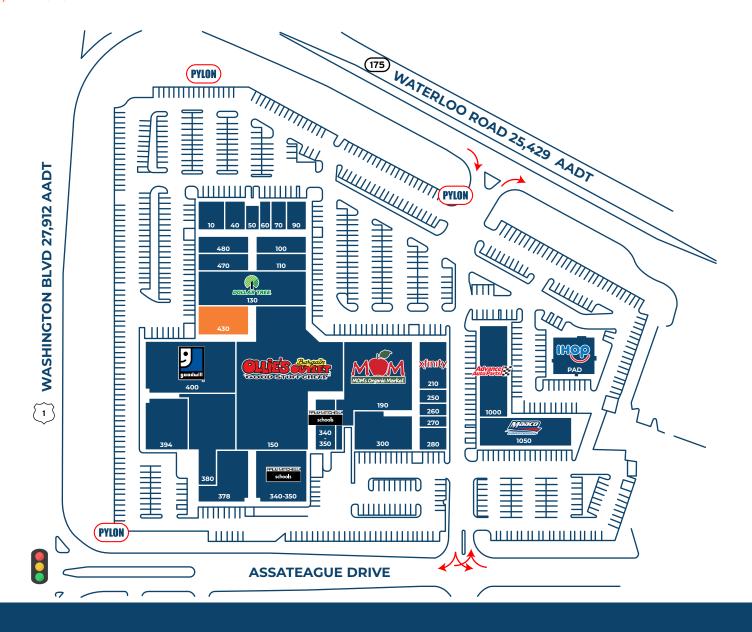

### Site Plan

#### Rob V. Gothier, III

RG3@jcbarprop.com p. 717-761-7801 c. 717-712-4601

7351-7361 Assateague Drive, Jessup, MD 20794

| Tenant Squar            | e Footage                                                                                                                                                                                                                                                                                                                                                                                                                                                                      |
|-------------------------|--------------------------------------------------------------------------------------------------------------------------------------------------------------------------------------------------------------------------------------------------------------------------------------------------------------------------------------------------------------------------------------------------------------------------------------------------------------------------------|
| Panda Express           | ±2,350 SF                                                                                                                                                                                                                                                                                                                                                                                                                                                                      |
| Kokee Kitchen           | ±1,655 SF                                                                                                                                                                                                                                                                                                                                                                                                                                                                      |
| Enterprise              | ±1,295 SF                                                                                                                                                                                                                                                                                                                                                                                                                                                                      |
| Cricket Wireless        | ±900 SF                                                                                                                                                                                                                                                                                                                                                                                                                                                                        |
| Tiffany Nails & Spa     | ±1,373 SF                                                                                                                                                                                                                                                                                                                                                                                                                                                                      |
| Starbucks               | ±1,727 SF                                                                                                                                                                                                                                                                                                                                                                                                                                                                      |
| Zizi Grill              | ±2,714 SF                                                                                                                                                                                                                                                                                                                                                                                                                                                                      |
| Wings and Burgers       | ±2,700 SF                                                                                                                                                                                                                                                                                                                                                                                                                                                                      |
| Dollar Tree             | ±11,362 SF                                                                                                                                                                                                                                                                                                                                                                                                                                                                     |
| Ollie's Bargain Outlet  | ±33,002 SF                                                                                                                                                                                                                                                                                                                                                                                                                                                                     |
| Mom's Organic Market    | ±10,805 SF                                                                                                                                                                                                                                                                                                                                                                                                                                                                     |
| Xfinity                 | ±4,167 SF                                                                                                                                                                                                                                                                                                                                                                                                                                                                      |
| Next Level Eye Care     | ±1,315 SF                                                                                                                                                                                                                                                                                                                                                                                                                                                                      |
| On Site Personnel       | ±1,009 SF                                                                                                                                                                                                                                                                                                                                                                                                                                                                      |
| State Farm              | ±1,009 SF                                                                                                                                                                                                                                                                                                                                                                                                                                                                      |
| Pollo Fiesta II         | ±2,031 SF                                                                                                                                                                                                                                                                                                                                                                                                                                                                      |
| Smilecraft Orthodontics | ±6,870 SF                                                                                                                                                                                                                                                                                                                                                                                                                                                                      |
| and FrancLemeck         |                                                                                                                                                                                                                                                                                                                                                                                                                                                                                |
| Pediatric Dentistry     |                                                                                                                                                                                                                                                                                                                                                                                                                                                                                |
| Paul Mitchell School    | ±11,291 SF                                                                                                                                                                                                                                                                                                                                                                                                                                                                     |
| Jane's Afro Grille      | ±5,291 SF                                                                                                                                                                                                                                                                                                                                                                                                                                                                      |
| Monster Mini Golf       | ±11,137 SF                                                                                                                                                                                                                                                                                                                                                                                                                                                                     |
| Safe Splash Swim Schoo  | l ±6,749 SF                                                                                                                                                                                                                                                                                                                                                                                                                                                                    |
| Goodwill                | ±15,312 SF                                                                                                                                                                                                                                                                                                                                                                                                                                                                     |
| AVAILABLE               | ±4,763 SF                                                                                                                                                                                                                                                                                                                                                                                                                                                                      |
| Myanmar City Mart       | ±2,692 SF                                                                                                                                                                                                                                                                                                                                                                                                                                                                      |
| Affordable Dentures     | ±2,714 SF                                                                                                                                                                                                                                                                                                                                                                                                                                                                      |
| Advanced Auto Parts     | ±8,805 SF                                                                                                                                                                                                                                                                                                                                                                                                                                                                      |
| Maaco                   | ±7,443 SF                                                                                                                                                                                                                                                                                                                                                                                                                                                                      |
|                         |                                                                                                                                                                                                                                                                                                                                                                                                                                                                                |
|                         | Panda Express Kokee Kitchen Enterprise Cricket Wireless Tiffany Nails & Spa Starbucks Zizi Grill Wings and Burgers Dollar Tree Ollie's Bargain Outlet Mom's Organic Market Xfinity Next Level Eye Care On Site Personnel State Farm Pollo Fiesta II Smilecraft Orthodontics and FrancLemeck Pediatric Dentistry Deaul Mitchell School Jane's Afro Grille Monster Mini Golf Safe Splash Swim Schoo Goodwill AVAILABLE Myanmar City Mart Affordable Dentures Advanced Auto Parts |