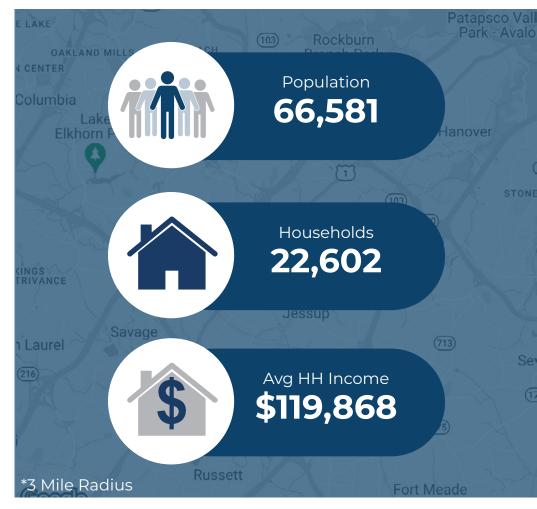

Located just a half mile from I-95 along MD Route 175/Waterloo Rd. The center is surrounded by strong household incomes and daytime demographics.