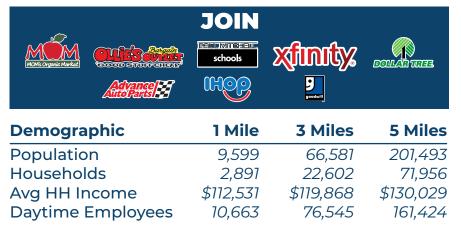

#### Highlights

- Mom's Organic Market anchored shopping center with excellent co-tenancy
- Ideal for fast casual dining, service, medical, or boutique fitness
- Located at signalized intersection of Washington Boulevard (27,912 AADT) and Waterloo Road (25,429 AADT)
- Conveniently located half mile from Interstate 95 (210,234 AADT)
- GLA: ±172,676 SF

Located just a half mile from I-95 along MD Route 175/Waterloo Rd. The center is surrounded by strong household incomes and daytime demographics.