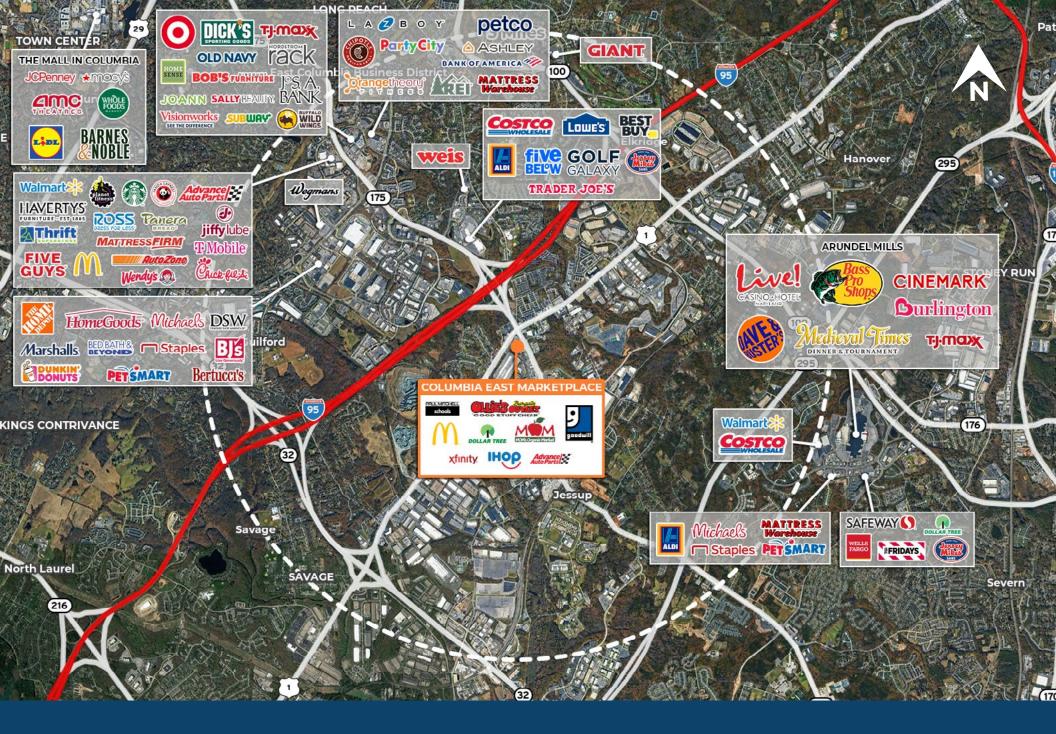

| AD         | IHOP                    | ±5,000 SF  |



## Site Plan





# Local Aerial



## **Market Aerial**