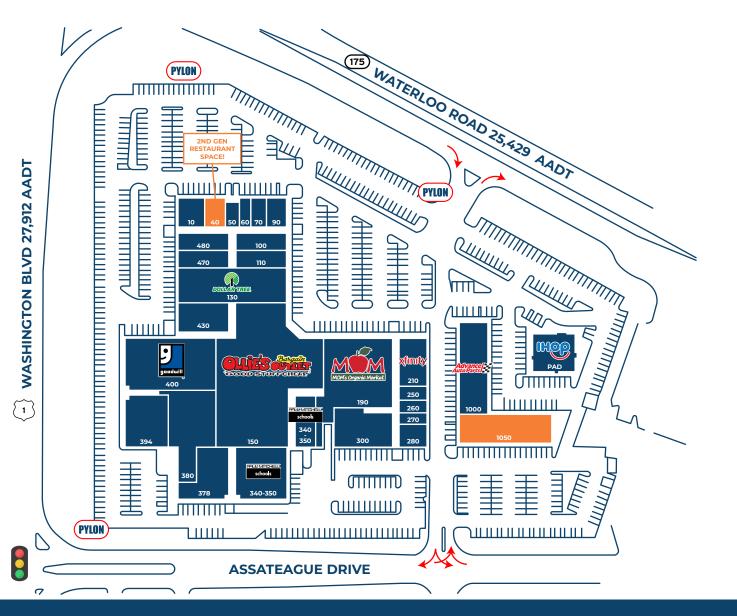

### **Columbia East Marketplace**

7351-7361 Assateague Drive, Jessup, MD 20794

| 40         AVAILABLE $\pm 1,655$ S           50         Enterprise $\pm 1,295$ S           60         Cricket Wireless $\pm 900$ S           70         Tiffany Nails & Spa $\pm 1,373$ S           90         Starbucks $\pm 1,727$ S           100         Zizi Grill $\pm 2,714$ S           110         Wings and Burgers $\pm 2,700$ S           130         Dollar Tree $\pm 11,362$ S           150         Ollie's Bargain Outlet $\pm 33,002$ S           190         Mom's Organic Market $\pm 10,805$ S           210         Xfinity $\pm 4,167$ S           250         Next Level Eye Care $\pm 1,315$ S           260         On Site Personnel $\pm 1,009$ S           270         State Farm $\pm 1,009$ S           280         Pollo Fiesta II $\pm 2,031$ S           300         Smilecraft Orthodontics $\pm 6,870$ S           310         Smilecraft Orthodontics $\pm 6,870$ S           311,291 S         378         Jane's Afro Grille $\pm 5,291$ S           3130         Monster Mini Golf $\pm 11,137$ S         394           3140         Safe Spla                                                                                                   |            |                         |            |
|-----------------------------------------------------------------------------------------------------------------------------------------------------------------------------------------------------------------------------------------------------------------------------------------------------------------------------------------------------------------------------------------------------------------------------------------------------------------------------------------------------------------------------------------------------------------------------------------------------------------------------------------------------------------------------------------------------------------------------------------------------------------------------------------------------------------------------------------------------------------------------------------------------------------------------------------------------------------------------------------------------------------------------------------------------------------------------------------------------------------------------------------------------------------------------------------|------------|-------------------------|------------|
| 40         AVAILABLE         ±1,655 S           50         Enterprise         ±1,295 S           60         Cricket Wireless         ±900 S           70         Tiffany Nails & Spa         ±1,373 S           90         Starbucks         ±1,727 S           100         Zizi Grill         ±2,714 S           110         Wings and Burgers         ±2,700 S           130         Dollar Tree         ±11,362 S           150         Ollie's Bargain Outlet         ±33,002 S           190         Mom's Organic Market         ±10,805 S           210         Xfinity         ±4,167 S           250         Next Level Eye Care         ±1,315 S           260         On Site Personnel         ±1,009 S           270         State Farm         ±1,009 S           280         Pollo Fiesta II         ±2,031 S           300         Smilecraft Orthodontics         ±6,870 S           and FrancLemeck         Pediatric Dentistry           340-350 Paul Mitchell School         ±11,291 S           378         Jane's Afro Grille         ±5,291 S           380         Monster Mini Golf         ±11,137 S           394         Safe Splash Swim School         ±6 |            |                         | -          |
| 50         Enterprise         ±1,295 S           60         Cricket Wireless         ±900 S           70         Tiffany Nails & Spa         ±1,373 S           90         Starbucks         ±1,727 S           90         Zizi Grill         ±2,714 S           110         Wings and Burgers         ±2,700 S           130         Dollar Tree         ±11,362 S           150         Ollie's Bargain Outlet         ±33,002 S           190         Mom's Organic Market         ±10,805 S           210         Xfinity         ±4,167 S           250         Next Level Eye Care         ±1,315 S           260         On Site Personnel         ±1,009 S           270         State Farm         ±1,009 S           280         Pollo Fiesta II         ±2,031 S           300         Smilecraft Orthodontics         ±6,870 S           310         Smilecraft Orthodontics         ±6,870 S           378         Jane's Afro Grille         ±1,291 S           380         Monster Mini Golf         ±11,291 S           394         Safe Splash Swim School         ±6,749 S           400         Goodwill         ±15,312 S           430         Paul Mitch          | )          | Panda Express           | ±2,350 SF  |
| 60         Cricket Wireless         ±900 S           70         Tiffany Nails & Spa         ±1,373 S           90         Starbucks         ±1,774 S           90         Zizi Grill         ±2,714 S           110         Wings and Burgers         ±2,700 S           130         Dollar Tree         ±11,362 S           150         Ollie's Bargain Outlet         ±33,002 S           190         Mom's Organic Market         ±10,805 S           210         Xfinity         ±4,167 S           250         Next Level Eye Care         ±1,315 S           260         On Site Personnel         ±1,009 S           270         State Farm         ±1,009 S           280         Pollo Fiesta II         ±2,031 S           300         Smilecraft Orthodontics         ±6,870 S           301         Smilecraft Orthodontics         ±6,870 S           378         Jane's Afro Crille         ±1,291 S           378         Jane's Afro Crille         ±5,291 S           380         Monster Mini Golf         ±11,137 S           394         Safe Splash Swim School         ±6,749 S           400         Goodwill         ±15,312 S           430         P          | <b>o</b> . | AVAILABLE               | ±1,655 SF  |
| 70         Tiffany Nails & Spa         ±1,373 S           90         Starbucks         ±1,727 S           90         Zizi Grill         ±2,714 S           110         Wings and Burgers         ±2,700 S           130         Dollar Tree         ±11,362 S           150         Ollie's Bargain Outlet         ±3,002 S           190         Mom's Organic Market         ±10,805 S           210         Xfinity         ±4,167 S           250         Next Level Eye Care         ±1,315 S           260         On Site Personnel         ±1,009 S           270         State Farm         ±1,009 S           280         Pollo Fiesta II         ±2,031 S           300         Smilecraft Orthodontics         ±6,870 S           370         Sand FrancLemeck         -           940-350 Paul Mitchell School         ±11,291 S           378         Jane's Afro Grille         ±5,291 S           380         Monster Mini Golf         ±11,373 S           394         Safe Splash Swim School         ±6,749 S           400         Goodwill         ±15,312 S           430         Paul Mitchell School         ±17,213 S                                          | 0          | Enterprise              | ±1,295 SF  |
| 90         Starbucks         ±1,727 S           100         Zizi Grill         ±2,714 S           110         Wings and Burgers         ±2,710 S           130         Dollar Tree         ±11,362 S           150         Ollie's Bargain Outlet         ±33,002 S           190         Mom's Organic Market         ±10,805 S           210         Xfinity         ±4,167 S           250         Next Level Eye Care         ±1,315 S           260         On Site Personnel         ±1,009 S           270         State Farm         ±1,009 S           280         Pollo Fiesta II         ±2,031 S           300         Smilecraft Orthodontics         ±6,870 S           300         Smilecraft Orthodontics         ±6,870 S           378         Jane's Afro Crille         ±5,291 S           380         Monster Mini Golf         ±11,291 S           394         Safe Splash Swim School         ±6,749 S           400         Goodwill         ±15,312 S           430         Paul Mitchell School         ±4,763 S                                                                                                                                              | 0          | Cricket Wireless        | ±900 SF    |
| 100       Zizi Grill       ±2,714 S         110       Wings and Burgers       ±2,700 S         130       Dollar Tree       ±11,362 S         130       Ollie's Bargain Outlet       ±33,002 S         190       Mom's Organic Market       ±10,805 S         210       Xfinity       ±4,167 S         250       Next Level Eye Care       ±1,315 S         260       On Site Personnel       ±1,009 S         270       State Farm       ±1,009 S         280       Pollo Fiesta II       ±2,031 S         300       Smilecraft Orthodontics       ±6,870 S         and FrancLemeck       Pediatric Dentistry         340-350 Paul Mitchell School       ±11,291 S         378       Jane's Afro Grille       ±5,291 S         380       Monster Mini Golf       ±11,137 S         394       Safe Splash Swim School       ±6,749 S         400       Goodwill       ±15,312 S         430       Paul Mitchell School       ±4,763 S                                                                                                                                                                                                                                                    | 0          | Tiffany Nails & Spa     | ±1,373 SF  |
| 110         Wings and Burgers         ±2,700 S           130         Dollar Tree         ±11,362 S           130         Ollie's Bargain Outlet         ±33,002 S           190         Mom's Organic Market         ±10,805 S           210         Xfinity         ±4,167 S           250         Next Level Eye Care         ±1,315 S           260         On Site Personnel         ±1,009 S           270         State Farm         ±10,009 S           280         Pollo Fiesta II         ±2,031 S           300         Smilecraft Orthodontics         ±6,870 S           and FrancLemeck         Pediatric Dentistry           340-350 Paul Mitchell School         ±11,291 S           378         Jane's Afro Grille         ±5,291 S           380         Monster Mini Golf         ±11,137 S           394         Safe Splash Swim School         ±6,749 S           400         Goodwill         ±15,312 S           430         Paul Mitchell School         ±4,763 S                                                                                                                                                                                               | 0          | Starbucks               | ±1,727 SF  |
| 130Dollar Tree±11,362 S130Ollie's Bargain Outlet±33,002 S190Mom's Organic Market±10,805 S210Xfinity±4,167 S250Next Level Eye Care±1,315 S260On Site Personnel±1,009 S270State Farm±1,009 S280Pollo Fiesta II±2,031 S300Smilecraft Orthodontics±6,870 Sand FrancLemeckPediatric Dentistry340-350Paul Mitchell School±11,291 S378Jane's Afro Grille±5,291 S380Monster Mini Golf±11,137 S394Safe Splash Swim School±6,749 S400Goodwill±15,312 S430Paul Mitchell School±4,763 S                                                                                                                                                                                                                                                                                                                                                                                                                                                                                                                                                                                                                                                                                                             | 00         | Zizi Grill              | ±2,714 SF  |
| <ul> <li>150 Ollie's Bargain Outlet ±33,002 S</li> <li>190 Mom's Organic Market ±10,805 S</li> <li>210 Xfinity ±4,167 S</li> <li>250 Next Level Eye Care ±1,315 S</li> <li>260 On Site Personnel ±1,009 S</li> <li>270 State Farm ±1,009 S</li> <li>280 Pollo Fiesta II ±2,031 S</li> <li>300 Smilecraft Orthodontics ±6,870 S</li> <li>and FrancLemeck Pediatric Dentistry</li> <li>340-350 Paul Mitchell School ±11,291 S</li> <li>380 Monster Mini Golf ±11,137 S</li> <li>394 Safe Splash Swim School ±6,749 S</li> <li>400 Goodwill ±15,312 S</li> <li>430 Paul Mitchell School ±4,763 S</li> </ul>                                                                                                                                                                                                                                                                                                                                                                                                                                                                                                                                                                                | 0          | Wings and Burgers       | ±2,700 SF  |
| <ul> <li>Mom's Organic Market ±10,805 S</li> <li>Xfinity ±4,167 S</li> <li>Next Level Eye Care ±1,315 S</li> <li>On Site Personnel ±1,009 S</li> <li>State Farm ±1,009 S</li> <li>Pollo Fiesta II ±2,031 S</li> <li>Smilecraft Orthodontics ±6,870 S</li> <li>and FrancLemeck</li> <li>Pediatric Dentistry</li> <li>Jane's Afro Grille ±5,291 S</li> <li>Monster Mini Golf ±11,137 S</li> <li>Safe Splash Swim School ±6,749 S</li> <li>Goodwill ±15,312 S</li> <li>Paul Mitchell School ±4,763 S</li> </ul>                                                                                                                                                                                                                                                                                                                                                                                                                                                                                                                                                                                                                                                                            | 30         | Dollar Tree             | ±11,362 SF |
| 210Xfinity±4,167 S250Next Level Eye Care±1,315 S260On Site Personnel±1,009 S270State Farm±1,009 S280Pollo Fiesta II±2,031 S300Smilecraft Orthodontics±6,870 Sand FrancLemeckPediatric Dentistry±1,291 S340-350Paul Mitchell School±11,291 S378Jane's Afro Grille±5,291 S380Monster Mini Golf±11,137 S394Safe Splash Swim School±6,749 S400Goodwill±15,312 S430Paul Mitchell School±4,763 S                                                                                                                                                                                                                                                                                                                                                                                                                                                                                                                                                                                                                                                                                                                                                                                              | 50         | Ollie's Bargain Outlet  | ±33,002 SF |
| <ul> <li>Next Level Eye Care ±1,315 S</li> <li>On Site Personnel ±1,009 S</li> <li>State Farm ±1,009 S</li> <li>Pollo Fiesta II ±2,031 S</li> <li>Smilecraft Orthodontics ±6,870 S</li> <li>and FrancLemeck Pediatric Dentistry</li> <li>Paul Mitchell School ±11,291 S</li> <li>Monster Mini Golf ±11,137 S</li> <li>Safe Splash Swim School ±6,749 S</li> <li>Goodwill ±15,312 S</li> <li>Paul Mitchell School ±4,763 S</li> </ul>                                                                                                                                                                                                                                                                                                                                                                                                                                                                                                                                                                                                                                                                                                                                                    | 90         | Mom's Organic Market    | ±10,805 SF |
| 260On Site Personnel±1,009 S270State Farm±1,009 S280Pollo Fiesta II±2,031 S300Smilecraft Orthodontics±6,870 Sand FrancLemeckPediatric Dentistry340-350Paul Mitchell School±11,291 S378Jane's Afro Grille±5,291 S380Monster Mini Golf±11,137 S394Safe Splash Swim School±6,749 S400Goodwill±15,312 S430Paul Mitchell School±4,763 S                                                                                                                                                                                                                                                                                                                                                                                                                                                                                                                                                                                                                                                                                                                                                                                                                                                      | 10         | Xfinity                 | ±4,167 SF  |
| 270State Farm±1,009 S280Pollo Fiesta II±2,031 S300Smilecraft Orthodontics±6,870 Sand FrancLemeckPediatric Dentistry340-350Paul Mitchell School±11,291 S378Jane's Afro Grille±5,291 S380Monster Mini Golf±11,137 S394Safe Splash Swim School±6,749 S400Goodwill±15,312 S430Paul Mitchell School±4,763 S                                                                                                                                                                                                                                                                                                                                                                                                                                                                                                                                                                                                                                                                                                                                                                                                                                                                                  | 50         | Next Level Eye Care     | ±1,315 SF  |
| <ul> <li>280 Pollo Fiesta II ±2,031 S</li> <li>280 Smilecraft Orthodontics ±6,870 S and FrancLemeck Pediatric Dentistry</li> <li>340-350 Paul Mitchell School ±11,291 S</li> <li>378 Jane's Afro Grille ±5,291 S</li> <li>380 Monster Mini Golf ±11,137 S</li> <li>394 Safe Splash Swim School ±6,749 S</li> <li>400 Goodwill ±15,312 S</li> <li>430 Paul Mitchell School ±4,763 S</li> </ul>                                                                                                                                                                                                                                                                                                                                                                                                                                                                                                                                                                                                                                                                                                                                                                                           | 60         | On Site Personnel       | ±1,009 SF  |
| <ul> <li>300 Smilecraft Orthodontics ±6,870 S<br/>and FrancLemeck<br/>Pediatric Dentistry</li> <li>340-350 Paul Mitchell School ±11,291 S</li> <li>378 Jane's Afro Grille ±5,291 S</li> <li>380 Monster Mini Golf ±11,137 S</li> <li>394 Safe Splash Swim School ±6,749 S</li> <li>400 Goodwill ±15,312 S</li> <li>430 Paul Mitchell School ±4,763 S</li> </ul>                                                                                                                                                                                                                                                                                                                                                                                                                                                                                                                                                                                                                                                                                                                                                                                                                         | 70         | State Farm              | ±1,009 SF  |
| and FrancLemeck<br>Pediatric Dentistry<br>340-350 Paul Mitchell School ±11,291 S<br>378 Jane's Afro Grille ±5,291 S<br>380 Monster Mini Golf ±11,137 S<br>394 Safe Splash Swim School ±6,749 S<br>400 Goodwill ±15,312 S<br>430 Paul Mitchell School ±4,763 S                                                                                                                                                                                                                                                                                                                                                                                                                                                                                                                                                                                                                                                                                                                                                                                                                                                                                                                           | 80         | Pollo Fiesta II         | ±2,031 SF  |
| Pediatric Dentistry<br>340-350 Paul Mitchell School ±11,291 S<br>378 Jane's Afro Crille ±5,291 S<br>380 Monster Mini Golf ±11,137 S<br>394 Safe Splash Swim School ±6,749 S<br>400 Goodwill ±15,312 S<br>430 Paul Mitchell School ±4,763 S                                                                                                                                                                                                                                                                                                                                                                                                                                                                                                                                                                                                                                                                                                                                                                                                                                                                                                                                              | 00         | Smilecraft Orthodontics | ±6,870 SF  |
| 340-350 Paul Mitchell School       ±11,291 S         378       Jane's Afro Grille       ±5,291 S         380       Monster Mini Golf       ±11,137 S         394       Safe Splash Swim School       ±6,749 S         400       Goodwill       ±15,312 S         430       Paul Mitchell School       ±4,763 S                                                                                                                                                                                                                                                                                                                                                                                                                                                                                                                                                                                                                                                                                                                                                                                                                                                                          |            | and FrancLemeck         |            |
| 378         Jane's Afro Grille         ±5,291 S           380         Monster Mini Golf         ±11,137 S           394         Safe Splash Swim School         ±6,749 S           400         Goodwill         ±15,312 S           430         Paul Mitchell School         ±4,763 S                                                                                                                                                                                                                                                                                                                                                                                                                                                                                                                                                                                                                                                                                                                                                                                                                                                                                                   |            | Pediatric Dentistry     |            |
| 380         Monster Mini Golf         ±11,137 S           394         Safe Splash Swim School         ±6,749 S           400         Goodwill         ±15,312 S           430         Paul Mitchell School         ±4,763 S                                                                                                                                                                                                                                                                                                                                                                                                                                                                                                                                                                                                                                                                                                                                                                                                                                                                                                                                                             | 40-350     | 0 Paul Mitchell School  | ±11,291 SF |
| 394Safe Splash Swim School±6,749 S400Goodwill±15,312 S430Paul Mitchell School±4,763 S                                                                                                                                                                                                                                                                                                                                                                                                                                                                                                                                                                                                                                                                                                                                                                                                                                                                                                                                                                                                                                                                                                   | 78         | Jane's Afro Grille      | ±5,291 SF  |
| 400         Goodwill         ±15,312 S           430         Paul Mitchell School         ±4,763 S                                                                                                                                                                                                                                                                                                                                                                                                                                                                                                                                                                                                                                                                                                                                                                                                                                                                                                                                                                                                                                                                                      | 80         | Monster Mini Golf       | ±11,137 SF |
| 430 Paul Mitchell School ±4,763 S                                                                                                                                                                                                                                                                                                                                                                                                                                                                                                                                                                                                                                                                                                                                                                                                                                                                                                                                                                                                                                                                                                                                                       | 94         | Safe Splash Swim Schoo  | ±6,749 SF  |
|                                                                                                                                                                                                                                                                                                                                                                                                                                                                                                                                                                                                                                                                                                                                                                                                                                                                                                                                                                                                                                                                                                                                                                                         | 00         | Goodwill                | ±15,312 SF |
| 470 Myanmar City Mart ±2,692 S                                                                                                                                                                                                                                                                                                                                                                                                                                                                                                                                                                                                                                                                                                                                                                                                                                                                                                                                                                                                                                                                                                                                                          | 30         | Paul Mitchell School    | ±4,763 SF  |
|                                                                                                                                                                                                                                                                                                                                                                                                                                                                                                                                                                                                                                                                                                                                                                                                                                                                                                                                                                                                                                                                                                                                                                                         | 70         | Myanmar City Mart       | ±2,692 SF  |
| 480 Affordable Dentures ±2,714 S                                                                                                                                                                                                                                                                                                                                                                                                                                                                                                                                                                                                                                                                                                                                                                                                                                                                                                                                                                                                                                                                                                                                                        | 80         | Affordable Dentures     | ±2,714 SF  |
| 1000 Advanced Auto Parts ±8,805 S                                                                                                                                                                                                                                                                                                                                                                                                                                                                                                                                                                                                                                                                                                                                                                                                                                                                                                                                                                                                                                                                                                                                                       | 000        | Advanced Auto Parts     | ±8,805 SF  |
| 1050 AVAILABLE ±7,443 S                                                                                                                                                                                                                                                                                                                                                                                                                                                                                                                                                                                                                                                                                                                                                                                                                                                                                                                                                                                                                                                                                                                                                                 | 50 .       | AVAILABLE               | ±7,443 SF  |
| PAD IHOP ±5,000 S                                                                                                                                                                                                                                                                                                                                                                                                                                                                                                                                                                                                                                                                                                                                                                                                                                                                                                                                                                                                                                                                                                                                                                       | AD         | IHOP                    | ±5,000 SF  |

## Site Plan