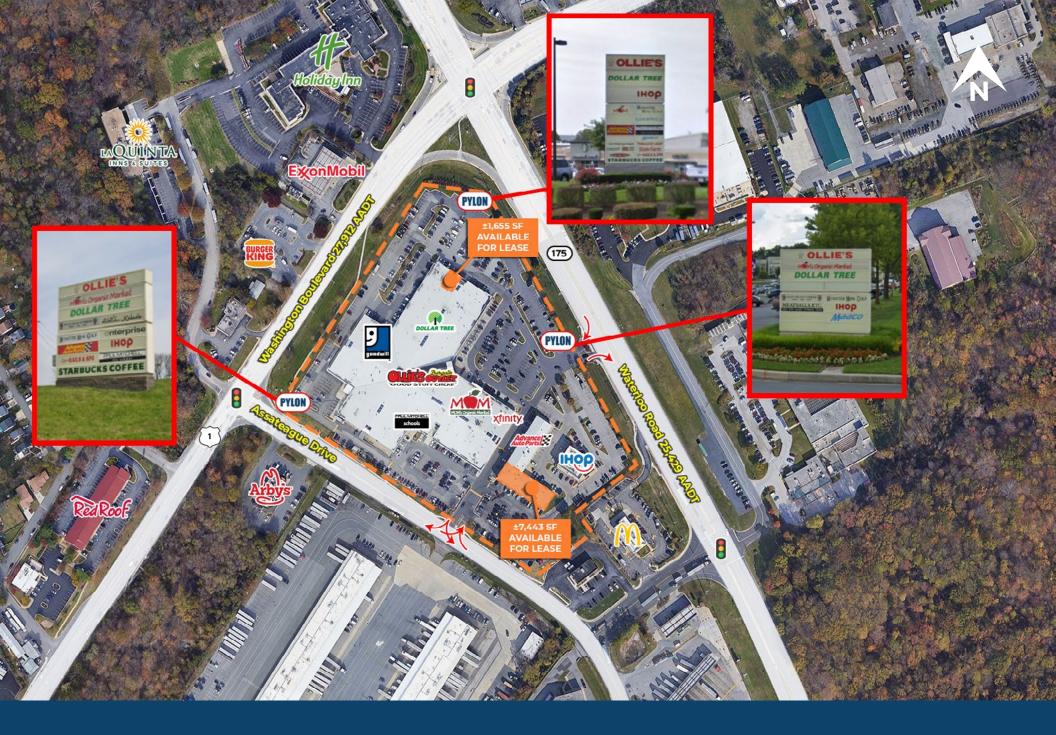

| AD         | IHOP                    | ±5,000 SF  |



## Site Plan





# Local Aerial



## **Market Aerial**