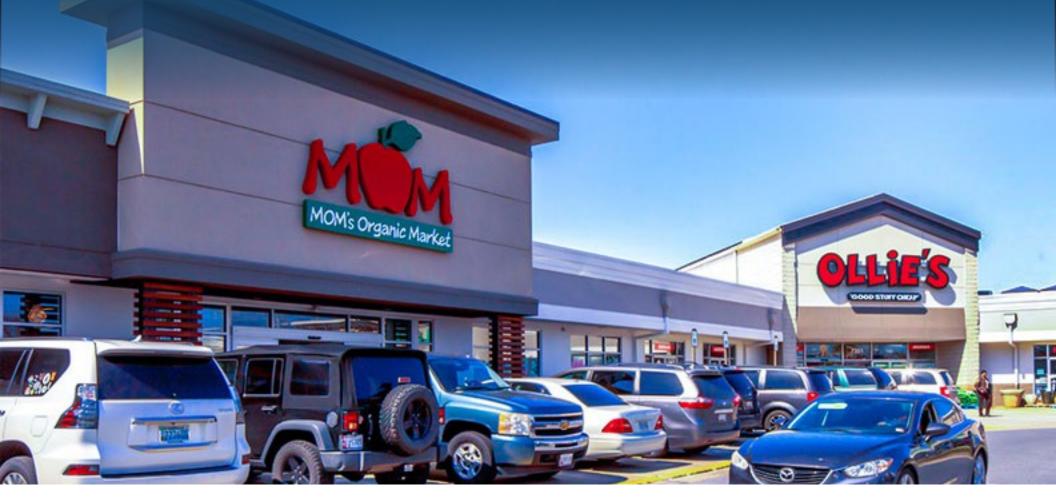

#### **About Columbia East Marketplace**

Columbia East Marketplace is a ±172,676 SF grocery-anchored retail shopping center centrally located in Jessup, MD -- an affluent and growing trade area within the Baltimore-Washington retail market. The Center is anchored by MOM's Organic Market, the #1 leading independent grocer in the region (Food World, June 2020). Co-anchoring the property is Ollie's Bargain Outlet, Advanced Auto Parts, Maaco, and Goodwill. The property features a strong mix of national and regional tenants combined with an outstanding assortment of traffic generating tenants.