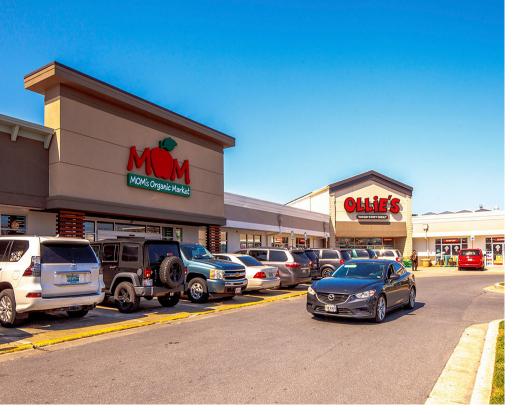

### **About Columbia East Marketplace**

Columbia East Marketplace is a ±14.6 acre grocery-anchored retail shopping center centrally located in Jessup, MD, an affluent and growing trade area within the Baltimore-Washington retail market. The Center is anchored by MOM's Organic Market, the #1 leading independent grocer in the region (Food World, June 2020). Co-anchoring the property is Ollie's Bargain Outlet. The property features a strong mix of national and regional tenants combined with an outstanding assortment of traffic generating tenants.