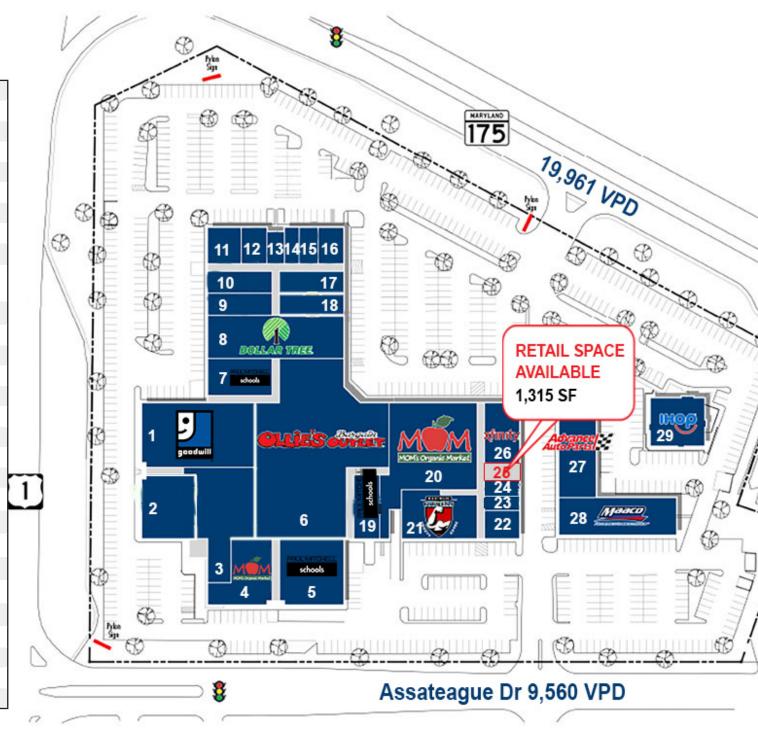

### **Highlights**

• Join:

High-profile grocery anchored shopping center with excellent co-tenancy

 Last remaining suite available now: 1,315 SF ideal for fast casual dining, service, medical, or boutique fitness

mlippe@jcbarprop.com

| 1 Goodwill 15,312 SF   2 Safe Splash Swim School 6,749 SF   3 Monster Mini Golf 11,137 SF   4 MOM's Organic Market 5,291 SF   5 Paul Mitchell School 11,291 SF   6 Ollie's Bargain Outlet 33,002 SF   7 Paul Mitchell School 4,763 SF   8 Dollar Tree 11,362 SF   9 Myanmar Asian Market 2,692 SF   10 Affordable Dentures & Lange School 2,714 SF   11 Panda Express 2,350 SF   12 Jerry's Subs & Pizza 1,655 SF   13 Enterprise Rent-A-Car 1,295 SF   14 Cricket Wireless 900 SF   15 Tiffany Nails & Spa 1,373 SF   16 Starbucks 1,727 SF   17 Squisito Pizza & Pasta 2,700 SF   18 Wings & Burgers 2,700 SF   20 MOM's Organic Mar                                                                                                                                                                                                                                                                                                                                                                                                                                                                                                                                                                                                                                                                                                                                                                                                                                                                                                                                                                                                                                                                                                                               |    |                         |        |    |
|----------------------------------------------------------------------------------------------------------------------------------------------------------------------------------------------------------------------------------------------------------------------------------------------------------------------------------------------------------------------------------------------------------------------------------------------------------------------------------------------------------------------------------------------------------------------------------------------------------------------------------------------------------------------------------------------------------------------------------------------------------------------------------------------------------------------------------------------------------------------------------------------------------------------------------------------------------------------------------------------------------------------------------------------------------------------------------------------------------------------------------------------------------------------------------------------------------------------------------------------------------------------------------------------------------------------------------------------------------------------------------------------------------------------------------------------------------------------------------------------------------------------------------------------------------------------------------------------------------------------------------------------------------------------------------------------------------------------------------------------------------------------|----|-------------------------|--------|----|
| 3   Monster Mini Golf   11,137   SF     4   MOM's Organic Market   5,291   SF     5   Paul Mitchell School   11,291   SF     6   Ollie's Bargain Outlet   33,002   SF     7   Paul Mitchell School   4,763   SF     8   Dollar Tree   11,362   SF     9   Myanmar Asian Market   2,692   SF     10   Affordable Dentures & Indicates   2,714   SF     10   Affordable Dentures & Indicates   2,714   SF     11   Panda Express   2,350   SF     12   Jerry's Subs & Pizza   1,655   SF     13   Enterprise Rent-A-Car   1,295   SF     14   Cricket Wireless   900   SF     15   Tiffany Nails & Spa   1,373   SF     16   Starbucks   1,727   SF     17   Squisito Pizza & Pasta   2,700   SF     18   Wings & Burgers   2,700   SF     2                                                                                                                                                                                                                                                                                                                                                                                                                                                                                                                                                                                                                                                                                                                                                                                                                                                                                                                                                                                                                           | 1  | Goodwill                | 15,312 | SF |
| 4 MOM's Organic Market 5,291 SF   5 Paul Mitchell School 11,291 SF   6 Ollie's Bargain Outlet 33,002 SF   7 Paul Mitchell School 4,763 SF   8 Dollar Tree 11,362 SF   9 Myanmar Asian Market 2,692 SF   10 Affordable Dentures & Implants 2,714 SF   11 Panda Express 2,350 SF   12 Jerry's Subs & Pizza 1,655 SF   13 Enterprise Rent-A-Car 1,295 SF   14 Cricket Wireless 900 SF   15 Tiffany Nails & Spa 1,373 SF   16 Starbucks 1,727 SF   17 Squisito Pizza & Pasta 2,700 SF   18 Wings & Burgers 2,700 SF   19 Paul Mitchell School 11,137 SF   20 MOM's Organic Market 10,805 SF   21 Maximum Fitness 6,870 SF   22 Pollo Fiest                                                                                                                                                                                                                                                                                                                                                                                                                                                                                                                                                                                                                                                                                                                                                                                                                                                                                                                                                                                                                                                                                                                               | 2  | Safe Splash Swim School | 6,749  | SF |
| 5   Paul Mitchell School   11,291   SF     6   Ollie's Bargain Outlet   33,002   SF     7   Paul Mitchell School   4,763   SF     8   Dollar Tree   11,362   SF     9   Myanmar Asian Market   2,692   SF     10   Affordable Dentures & Implants   2,714   SF     11   Panda Express   2,350   SF     12   Jerry's Subs & Pizza   1,655   SF     13   Enterprise Rent-A-Car   1,295   SF     14   Cricket Wireless   900   SF     15   Tiffany Nails & Spa   1,373   SF     16   Starbucks   1,727   SF     17   Squisito Pizza & Pasta   2,700   SF     18   Wings & Burgers   2,700   SF     19   Paul Mitchell School   11,137   SF     20   MOM's Organic Market   10,805   SF     21   Maximum Fitness   6,870   SF     22                                                                                                                                                                                                                                                                                                                                                                                                                                                                                                                                                                                                                                                                                                                                                                                                                                                                                                                                                                                                                                     | 3  | Monster Mini Golf       | 11,137 | SF |
| 6   Ollie's Bargain Outlet   33,002   SF     7   Paul Mitchell School   4,763   SF     8   Dollar Tree   11,362   SF     9   Myanmar Asian Market   2,692   SF     10   Affordable Dentures & Indicate Indicat | 4  | MOM's Organic Market    | 5,291  | SF |
| 7   Paul Mitchell School   4,763   SF     8   Dollar Tree   11,362   SF     9   Myanmar Asian Market   2,692   SF     10   Affordable Dentures & Implants   2,714   SF     11   Panda Express   2,350   SF     12   Jerry's Subs & Pizza   1,655   SF     13   Enterprise Rent-A-Car   1,295   SF     14   Cricket Wireless   900   SF     15   Tiffany Nails & Spa   1,373   SF     16   Starbucks   1,727   SF     17   Squisito Pizza & Pasta   2,700   SF     18   Wings & Burgers   2,700   SF     19   Paul Mitchell School   11,137   SF     20   MOM's Organic Market   10,805   SF     21   Maximum Fitness   6,870   SF     22   Pollo Fiesta II   2,031   SF     23   State Farm   1,009   SF     25   AVAILABLE                                                                                                                                                                                                                                                                                                                                                                                                                                                                                                                                                                                                                                                                                                                                                                                                                                                                                                                                                                                                                                          | 5  | Paul Mitchell School    | 11,291 | SF |
| 8 Dollar Tree 11,362 SF   9 Myanmar Asian Market 2,692 SF   10 Affordable Dentures & Implants 2,714 SF   11 Panda Express 2,350 SF   12 Jerry's Subs & Pizza 1,655 SF   13 Enterprise Rent-A-Car 1,295 SF   14 Cricket Wireless 900 SF   15 Tiffany Nails & Spa 1,373 SF   16 Starbucks 1,727 SF   17 Squisito Pizza & Pasta 2,700 SF   18 Wings & Burgers 2,700 SF   19 Paul Mitchell School 11,137 SF   20 MOM's Organic Market 10,805 SF   21 Maximum Fitness 6,870 SF   22 Pollo Fiesta II 2,031 SF   23 State Farm 1,009 SF   24 On Site Personnel 1,009 SF   25 AVAILABLE 1,315 SF   26 Xfinity 4,167                                                                                                                                                                                                                                                                                                                                                                                                                                                                                                                                                                                                                                                                                                                                                                                                                                                                                                                                                                                                                                                                                                                                                          | 6  | Ollie's Bargain Outlet  | 33,002 | SF |
| 9 Myanmar Asian Market 2,692 SF   10 Affordable Dentures & Implants 2,714 SF   11 Panda Express 2,350 SF   12 Jerry's Subs & Pizza 1,655 SF   13 Enterprise Rent-A-Car 1,295 SF   14 Cricket Wireless 900 SF   15 Tiffany Nails & Spa 1,373 SF   16 Starbucks 1,727 SF   17 Squisito Pizza & Pasta 2,700 SF   18 Wings & Burgers 2,700 SF   19 Paul Mitchell School 11,137 SF   20 MOM's Organic Market 10,805 SF   21 Maximum Fitness 6,870 SF   22 Pollo Fiesta II 2,031 SF   23 State Farm 1,009 SF   24 On Site Personnel 1,009 SF   25 AVAILABLE 1,315 SF   26 Xfinity 4,167 SF   27 Advance AutoParts 8,805                                                                                                                                                                                                                                                                                                                                                                                                                                                                                                                                                                                                                                                                                                                                                                                                                                                                                                                                                                                                                                                                                                                                                    | 7  | Paul Mitchell School    | 4,763  | SF |
| 10 Affordable Dentures & Implants 2,714 SF   11 Panda Express 2,350 SF   12 Jerry's Subs & Pizza 1,655 SF   13 Enterprise Rent-A-Car 1,295 SF   14 Cricket Wireless 900 SF   15 Tiffany Nails & Spa 1,373 SF   16 Starbucks 1,727 SF   17 Squisito Pizza & Pasta 2,700 SF   18 Wings & Burgers 2,700 SF   19 Paul Mitchell School 11,137 SF   20 MOM's Organic Market 10,805 SF   21 Maximum Fitness 6,870 SF   22 Pollo Fiesta II 2,031 SF   23 State Farm 1,009 SF   24 On Site Personnel 1,009 SF   25 AVAILABLE 1,315 SF   26 Xfinity 4,167 SF   27 Advance AutoParts 8,805 SF   28 Maaco 7,443 SF </td <td>8</td> <td>Dollar Tree</td> <td>11,362</td> <td>SF</td>                                                                                                                                                                                                                                                                                                                                                                                                                                                                                                                                                                                                                                                                                                                                                                                                                                                                                                                                                                                                                                                                                              | 8  | Dollar Tree             | 11,362 | SF |
| Implants 2,350 SF   11 Panda Express 2,350 SF   12 Jerry's Subs & Pizza 1,655 SF   13 Enterprise Rent-A-Car 1,295 SF   14 Cricket Wireless 900 SF   15 Tiffany Nails & Spa 1,373 SF   16 Starbucks 1,727 SF   17 Squisito Pizza & Pasta 2,700 SF   18 Wings & Burgers 2,700 SF   19 Paul Mitchell School 11,137 SF   20 MOM's Organic Market 10,805 SF   21 Maximum Fitness 6,870 SF   22 Pollo Fiesta II 2,031 SF   23 State Farm 1,009 SF   24 On Site Personnel 1,009 SF   25 AVAILABLE 1,315 SF   26 Xfinity 4,167 SF   27 Advance AutoParts 8,805 SF   28 Maaco 7,443 SF                                                                                                                                                                                                                                                                                                                                                                                                                                                                                                                                                                                                                                                                                                                                                                                                                                                                                                                                                                                                                                                                                                                                                                                        | 9  | Myanmar Asian Market    | 2,692  | SF |
| 12 Jerry's Subs & Pizza 1,655 SF   13 Enterprise Rent-A-Car 1,295 SF   14 Cricket Wireless 900 SF   15 Tiffany Nails & Spa 1,373 SF   16 Starbucks 1,727 SF   17 Squisito Pizza & Pasta 2,700 SF   18 Wings & Burgers 2,700 SF   19 Paul Mitchell School 11,137 SF   20 MOM's Organic Market 10,805 SF   21 Maximum Fitness 6,870 SF   22 Pollo Fiesta II 2,031 SF   23 State Farm 1,009 SF   24 On Site Personnel 1,009 SF   25 AVAILABLE 1,315 SF   26 Xfinity 4,167 SF   27 Advance AutoParts 8,805 SF   28 Maaco 7,443 SF                                                                                                                                                                                                                                                                                                                                                                                                                                                                                                                                                                                                                                                                                                                                                                                                                                                                                                                                                                                                                                                                                                                                                                                                                                        | 10 |                         | 2,714  | SF |
| 13 Enterprise Rent-A-Car 1,295 SF   14 Cricket Wireless 900 SF   15 Tiffany Nails & Spa 1,373 SF   16 Starbucks 1,727 SF   17 Squisito Pizza & Pasta 2,700 SF   18 Wings & Burgers 2,700 SF   19 Paul Mitchell School 11,137 SF   20 MOM's Organic Market 10,805 SF   21 Maximum Fitness 6,870 SF   22 Pollo Fiesta II 2,031 SF   23 State Farm 1,009 SF   24 On Site Personnel 1,009 SF   25 AVAILABLE 1,315 SF   26 Xfinity 4,167 SF   27 Advance AutoParts 8,805 SF   28 Maaco 7,443 SF                                                                                                                                                                                                                                                                                                                                                                                                                                                                                                                                                                                                                                                                                                                                                                                                                                                                                                                                                                                                                                                                                                                                                                                                                                                                           | 11 | Panda Express           | 2,350  | SF |
| 14 Cricket Wireless 900 SF   15 Tiffany Nails & Spa 1,373 SF   16 Starbucks 1,727 SF   17 Squisito Pizza & Pasta 2,700 SF   18 Wings & Burgers 2,700 SF   19 Paul Mitchell School 11,137 SF   20 MOM's Organic Market 10,805 SF   21 Maximum Fitness 6,870 SF   22 Pollo Fiesta II 2,031 SF   23 State Farm 1,009 SF   24 On Site Personnel 1,009 SF   25 AVAILABLE 1,315 SF   26 Xfinity 4,167 SF   27 Advance AutoParts 8,805 SF   28 Maaco 7,443 SF                                                                                                                                                                                                                                                                                                                                                                                                                                                                                                                                                                                                                                                                                                                                                                                                                                                                                                                                                                                                                                                                                                                                                                                                                                                                                                               | 12 | Jerry's Subs & Pizza    | 1,655  | SF |
| 15 Tiffany Nails & Spa 1,373 SF   16 Starbucks 1,727 SF   17 Squisito Pizza & Pasta 2,700 SF   18 Wings & Burgers 2,700 SF   19 Paul Mitchell School 11,137 SF   20 MOM's Organic Market 10,805 SF   21 Maximum Fitness 6,870 SF   22 Pollo Fiesta II 2,031 SF   23 State Farm 1,009 SF   24 On Site Personnel 1,009 SF   25 AVAILABLE 1,315 SF   26 Xfinity 4,167 SF   27 Advance AutoParts 8,805 SF   28 Maaco 7,443 SF                                                                                                                                                                                                                                                                                                                                                                                                                                                                                                                                                                                                                                                                                                                                                                                                                                                                                                                                                                                                                                                                                                                                                                                                                                                                                                                                            | 13 | Enterprise Rent-A-Car   | 1,295  | SF |
| 16 Starbucks 1,727 SF   17 Squisito Pizza & Pasta 2,700 SF   18 Wings & Burgers 2,700 SF   19 Paul Mitchell School 11,137 SF   20 MOM's Organic Market 10,805 SF   21 Maximum Fitness 6,870 SF   22 Pollo Fiesta II 2,031 SF   23 State Farm 1,009 SF   24 On Site Personnel 1,009 SF   25 AVAILABLE 1,315 SF   26 Xfinity 4,167 SF   27 Advance AutoParts 8,805 SF   28 Maaco 7,443 SF                                                                                                                                                                                                                                                                                                                                                                                                                                                                                                                                                                                                                                                                                                                                                                                                                                                                                                                                                                                                                                                                                                                                                                                                                                                                                                                                                                              | 14 | Cricket Wireless        | 900    | SF |
| 17 Squisito Pizza & Pasta 2,700 SF   18 Wings & Burgers 2,700 SF   19 Paul Mitchell School 11,137 SF   20 MOM's Organic Market 10,805 SF   21 Maximum Fitness 6,870 SF   22 Pollo Fiesta II 2,031 SF   23 State Farm 1,009 SF   24 On Site Personnel 1,009 SF   25 AVAILABLE 1,315 SF   26 Xfinity 4,167 SF   27 Advance AutoParts 8,805 SF   28 Maaco 7,443 SF                                                                                                                                                                                                                                                                                                                                                                                                                                                                                                                                                                                                                                                                                                                                                                                                                                                                                                                                                                                                                                                                                                                                                                                                                                                                                                                                                                                                      | 15 | Tiffany Nails & Spa     | 1,373  | SF |
| 18 Wings & Burgers 2,700 SF   19 Paul Mitchell School 11,137 SF   20 MOM's Organic Market 10,805 SF   21 Maximum Fitness 6,870 SF   22 Pollo Fiesta II 2,031 SF   23 State Farm 1,009 SF   24 On Site Personnel 1,009 SF   25 AVAILABLE 1,315 SF   26 Xfinity 4,167 SF   27 Advance AutoParts 8,805 SF   28 Maaco 7,443 SF                                                                                                                                                                                                                                                                                                                                                                                                                                                                                                                                                                                                                                                                                                                                                                                                                                                                                                                                                                                                                                                                                                                                                                                                                                                                                                                                                                                                                                           | 16 | Starbucks               | 1,727  | SF |
| 19 Paul Mitchell School 11,137 SF   20 MOM's Organic Market 10,805 SF   21 Maximum Fitness 6,870 SF   22 Pollo Fiesta II 2,031 SF   23 State Farm 1,009 SF   24 On Site Personnel 1,009 SF   25 AVAILABLE 1,315 SF   26 Xfinity 4,167 SF   27 Advance AutoParts 8,805 SF   28 Maaco 7,443 SF                                                                                                                                                                                                                                                                                                                                                                                                                                                                                                                                                                                                                                                                                                                                                                                                                                                                                                                                                                                                                                                                                                                                                                                                                                                                                                                                                                                                                                                                         | 17 | Squisito Pizza & Pasta  | 2,700  | SF |
| 20 MOM's Organic Market 10,805 SF   21 Maximum Fitness 6,870 SF   22 Pollo Fiesta II 2,031 SF   23 State Farm 1,009 SF   24 On Site Personnel 1,009 SF   25 AVAILABLE 1,315 SF   26 Xfinity 4,167 SF   27 Advance AutoParts 8,805 SF   28 Maaco 7,443 SF                                                                                                                                                                                                                                                                                                                                                                                                                                                                                                                                                                                                                                                                                                                                                                                                                                                                                                                                                                                                                                                                                                                                                                                                                                                                                                                                                                                                                                                                                                             | 18 | Wings & Burgers         | 2,700  | SF |
| 21 Maximum Fitness 6,870 SF   22 Pollo Fiesta II 2,031 SF   23 State Farm 1,009 SF   24 On Site Personnel 1,009 SF   25 AVAILABLE 1,315 SF   26 Xfinity 4,167 SF   27 Advance AutoParts 8,805 SF   28 Maaco 7,443 SF                                                                                                                                                                                                                                                                                                                                                                                                                                                                                                                                                                                                                                                                                                                                                                                                                                                                                                                                                                                                                                                                                                                                                                                                                                                                                                                                                                                                                                                                                                                                                 | 19 | Paul Mitchell School    | 11,137 | SF |
| 22 Pollo Fiesta II 2,031 SF   23 State Farm 1,009 SF   24 On Site Personnel 1,009 SF   25 AVAILABLE 1,315 SF   26 Xfinity 4,167 SF   27 Advance AutoParts 8,805 SF   28 Maaco 7,443 SF                                                                                                                                                                                                                                                                                                                                                                                                                                                                                                                                                                                                                                                                                                                                                                                                                                                                                                                                                                                                                                                                                                                                                                                                                                                                                                                                                                                                                                                                                                                                                                               | 20 | MOM's Organic Market    | 10,805 | SF |
| 23 State Farm 1,009 SF   24 On Site Personnel 1,009 SF   25 AVAILABLE 1,315 SF   26 Xfinity 4,167 SF   27 Advance AutoParts 8,805 SF   28 Maaco 7,443 SF                                                                                                                                                                                                                                                                                                                                                                                                                                                                                                                                                                                                                                                                                                                                                                                                                                                                                                                                                                                                                                                                                                                                                                                                                                                                                                                                                                                                                                                                                                                                                                                                             | 21 | Maximum Fitness         | 6,870  | SF |
| 24 On Site Personnel 1,009 SF   25 AVAILABLE 1,315 SF   26 Xfinity 4,167 SF   27 Advance AutoParts 8,805 SF   28 Maaco 7,443 SF                                                                                                                                                                                                                                                                                                                                                                                                                                                                                                                                                                                                                                                                                                                                                                                                                                                                                                                                                                                                                                                                                                                                                                                                                                                                                                                                                                                                                                                                                                                                                                                                                                      | 22 | Pollo Fiesta II         | 2,031  | SF |
| 25 AVAILABLE 1,315 SF   26 Xfinity 4,167 SF   27 Advance AutoParts 8,805 SF   28 Maaco 7,443 SF                                                                                                                                                                                                                                                                                                                                                                                                                                                                                                                                                                                                                                                                                                                                                                                                                                                                                                                                                                                                                                                                                                                                                                                                                                                                                                                                                                                                                                                                                                                                                                                                                                                                      | 23 | State Farm              | 1,009  | SF |
| 26 Xfinity 4,167 SF   27 Advance AutoParts 8,805 SF   28 Maaco 7,443 SF                                                                                                                                                                                                                                                                                                                                                                                                                                                                                                                                                                                                                                                                                                                                                                                                                                                                                                                                                                                                                                                                                                                                                                                                                                                                                                                                                                                                                                                                                                                                                                                                                                                                                              | 24 | On Site Personnel       | 1,009  | SF |
| 27 Advance AutoParts 8,805 SF   28 Maaco 7,443 SF                                                                                                                                                                                                                                                                                                                                                                                                                                                                                                                                                                                                                                                                                                                                                                                                                                                                                                                                                                                                                                                                                                                                                                                                                                                                                                                                                                                                                                                                                                                                                                                                                                                                                                                    | 25 | AVAILABLE               | 1,315  | SF |
| 28 Maaco 7,443 SF                                                                                                                                                                                                                                                                                                                                                                                                                                                                                                                                                                                                                                                                                                                                                                                                                                                                                                                                                                                                                                                                                                                                                                                                                                                                                                                                                                                                                                                                                                                                                                                                                                                                                                                                                    | 26 | Xfinity                 | 4,167  | SF |
| , -                                                                                                                                                                                                                                                                                                                                                                                                                                                                                                                                                                                                                                                                                                                                                                                                                                                                                                                                                                                                                                                                                                                                                                                                                                                                                                                                                                                                                                                                                                                                                                                                                                                                                                                                                                  | 27 | Advance AutoParts       | 8,805  | SF |
| 29 IHOP 5,000 SF                                                                                                                                                                                                                                                                                                                                                                                                                                                                                                                                                                                                                                                                                                                                                                                                                                                                                                                                                                                                                                                                                                                                                                                                                                                                                                                                                                                                                                                                                                                                                                                                                                                                                                                                                     | 28 | Maaco                   | 7,443  | SF |
|                                                                                                                                                                                                                                                                                                                                                                                                                                                                                                                                                                                                                                                                                                                                                                                                                                                                                                                                                                                                                                                                                                                                                                                                                                                                                                                                                                                                                                                                                                                                                                                                                                                                                                                                                                      | 29 | IHOP                    | 5,000  | SF |