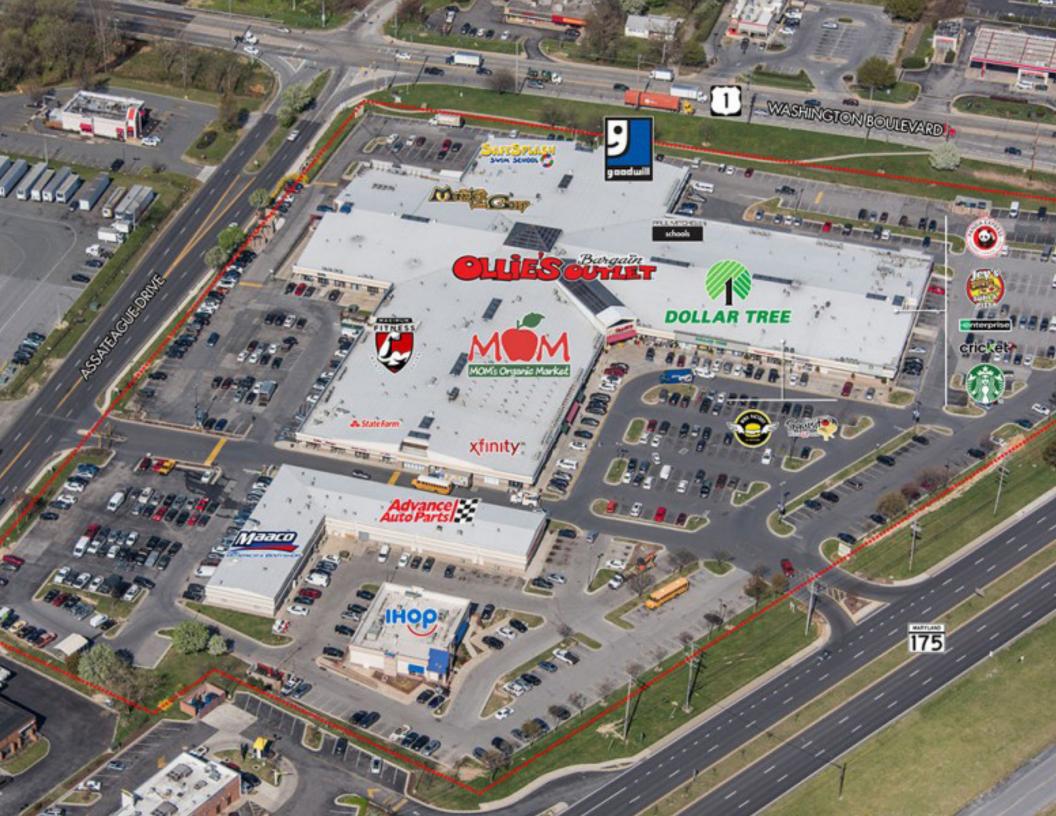

### **About Columbia East Marketplace**

Columbia East Marketplace is a ±14.6 acre grocery-anchored retail shopping center centrally located in Jessup, MD, an affluent and growing trade area within the Baltimore-Washington retail market. The Center is anchored by MOM's Organic Market, the #1 leading independent grocer in the region (Food World, June 2020). Co-anchoring the property is Ollie's Bargain Outlet. The property features a strong mix of national and regional tenants combined with an outstanding assortment of traffic generating tenants.

Located just a half mile from I-95 along MD Route 175/Waterloo Rd. The center is surrounded by strong household incomes and daytime demographics.

This acquisition is the fourth property for the Triple BAR Group and will be managed by J.C. BAR.