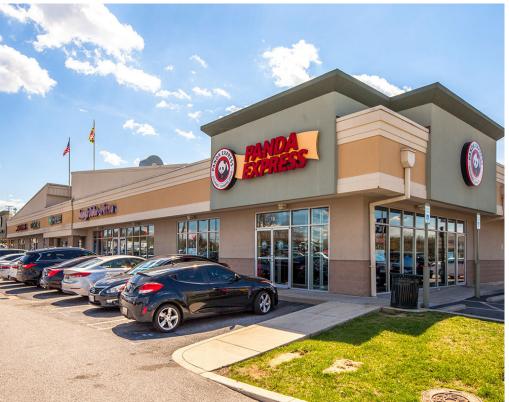

mlippe@jcbarprop.com

| 1 Goodwill 15,312 SF   2 Safe Splash Swim School 6,749 SF   3 Monster Mini Golf 11,137 SF   4 MOM's Organic Market 5,291 SF   5 Paul Mitchell School 11,291 SF   6 Ollie's Bargain Outlet 33,002 SF   7 Paul Mitchell School 4,763 SF   8 Dollar Tree 11,362 SF   9 Myanmar Asian Market 2,692 SF   10 Affordable Dentures & Lange School 2,714 SF   11 Panda Express 2,350 SF   12 Jerry's Subs & Pizza 1,655 SF   13 Enterprise Rent-A-Car 1,295 SF   14 Cricket Wireless 900 SF   15 Tiffany Nails & Spa 1,373 SF   16 Starbucks 1,727 SF   17 Squisito Pizza & Pasta 2,700 SF   18 Wings & Burgers 2,700 SF   20 MOM's Organic Mar                                                                                                                                                                                                                                                                                                                                                                                                                                                                                                                                                                                                                                                                                                                                                                                                                                                                                                                                                                                                                                                                                                                               |    |                         |        |    |
|----------------------------------------------------------------------------------------------------------------------------------------------------------------------------------------------------------------------------------------------------------------------------------------------------------------------------------------------------------------------------------------------------------------------------------------------------------------------------------------------------------------------------------------------------------------------------------------------------------------------------------------------------------------------------------------------------------------------------------------------------------------------------------------------------------------------------------------------------------------------------------------------------------------------------------------------------------------------------------------------------------------------------------------------------------------------------------------------------------------------------------------------------------------------------------------------------------------------------------------------------------------------------------------------------------------------------------------------------------------------------------------------------------------------------------------------------------------------------------------------------------------------------------------------------------------------------------------------------------------------------------------------------------------------------------------------------------------------------------------------------------------------|----|-------------------------|--------|----|
| 3   Monster Mini Golf   11,137   SF     4   MOM's Organic Market   5,291   SF     5   Paul Mitchell School   11,291   SF     6   Ollie's Bargain Outlet   33,002   SF     7   Paul Mitchell School   4,763   SF     8   Dollar Tree   11,362   SF     9   Myanmar Asian Market   2,692   SF     10   Affordable Dentures & Indicates   2,714   SF     10   Affordable Dentures & Indicates   2,714   SF     11   Panda Express   2,350   SF     12   Jerry's Subs & Pizza   1,655   SF     13   Enterprise Rent-A-Car   1,295   SF     14   Cricket Wireless   900   SF     15   Tiffany Nails & Spa   1,373   SF     16   Starbucks   1,727   SF     17   Squisito Pizza & Pasta   2,700   SF     18   Wings & Burgers   2,700   SF     2                                                                                                                                                                                                                                                                                                                                                                                                                                                                                                                                                                                                                                                                                                                                                                                                                                                                                                                                                                                                                           | 1  | Goodwill                | 15,312 | SF |
| 4 MOM's Organic Market 5,291 SF   5 Paul Mitchell School 11,291 SF   6 Ollie's Bargain Outlet 33,002 SF   7 Paul Mitchell School 4,763 SF   8 Dollar Tree 11,362 SF   9 Myanmar Asian Market 2,692 SF   10 Affordable Dentures & Implants 2,714 SF   11 Panda Express 2,350 SF   12 Jerry's Subs & Pizza 1,655 SF   13 Enterprise Rent-A-Car 1,295 SF   14 Cricket Wireless 900 SF   15 Tiffany Nails & Spa 1,373 SF   16 Starbucks 1,727 SF   17 Squisito Pizza & Pasta 2,700 SF   18 Wings & Burgers 2,700 SF   19 Paul Mitchell School 11,137 SF   20 MOM's Organic Market 10,805 SF   21 Maximum Fitness 6,870 SF   22 Pollo Fiest                                                                                                                                                                                                                                                                                                                                                                                                                                                                                                                                                                                                                                                                                                                                                                                                                                                                                                                                                                                                                                                                                                                               | 2  | Safe Splash Swim School | 6,749  | SF |
| 5   Paul Mitchell School   11,291   SF     6   Ollie's Bargain Outlet   33,002   SF     7   Paul Mitchell School   4,763   SF     8   Dollar Tree   11,362   SF     9   Myanmar Asian Market   2,692   SF     10   Affordable Dentures & Implants   2,714   SF     11   Panda Express   2,350   SF     12   Jerry's Subs & Pizza   1,655   SF     13   Enterprise Rent-A-Car   1,295   SF     14   Cricket Wireless   900   SF     15   Tiffany Nails & Spa   1,373   SF     16   Starbucks   1,727   SF     17   Squisito Pizza & Pasta   2,700   SF     18   Wings & Burgers   2,700   SF     19   Paul Mitchell School   11,137   SF     20   MOM's Organic Market   10,805   SF     21   Maximum Fitness   6,870   SF     22                                                                                                                                                                                                                                                                                                                                                                                                                                                                                                                                                                                                                                                                                                                                                                                                                                                                                                                                                                                                                                     | 3  | Monster Mini Golf       | 11,137 | SF |
| 6   Ollie's Bargain Outlet   33,002   SF     7   Paul Mitchell School   4,763   SF     8   Dollar Tree   11,362   SF     9   Myanmar Asian Market   2,692   SF     10   Affordable Dentures & Indicate Indicat | 4  | MOM's Organic Market    | 5,291  | SF |
| 7   Paul Mitchell School   4,763   SF     8   Dollar Tree   11,362   SF     9   Myanmar Asian Market   2,692   SF     10   Affordable Dentures & Implants   2,714   SF     11   Panda Express   2,350   SF     12   Jerry's Subs & Pizza   1,655   SF     13   Enterprise Rent-A-Car   1,295   SF     14   Cricket Wireless   900   SF     15   Tiffany Nails & Spa   1,373   SF     16   Starbucks   1,727   SF     17   Squisito Pizza & Pasta   2,700   SF     18   Wings & Burgers   2,700   SF     19   Paul Mitchell School   11,137   SF     20   MOM's Organic Market   10,805   SF     21   Maximum Fitness   6,870   SF     22   Pollo Fiesta II   2,031   SF     23   State Farm   1,009   SF     25   AVAILABLE                                                                                                                                                                                                                                                                                                                                                                                                                                                                                                                                                                                                                                                                                                                                                                                                                                                                                                                                                                                                                                          | 5  | Paul Mitchell School    | 11,291 | SF |
| 8 Dollar Tree 11,362 SF   9 Myanmar Asian Market 2,692 SF   10 Affordable Dentures & Implants 2,714 SF   11 Panda Express 2,350 SF   12 Jerry's Subs & Pizza 1,655 SF   13 Enterprise Rent-A-Car 1,295 SF   14 Cricket Wireless 900 SF   15 Tiffany Nails & Spa 1,373 SF   16 Starbucks 1,727 SF   17 Squisito Pizza & Pasta 2,700 SF   18 Wings & Burgers 2,700 SF   19 Paul Mitchell School 11,137 SF   20 MOM's Organic Market 10,805 SF   21 Maximum Fitness 6,870 SF   22 Pollo Fiesta II 2,031 SF   23 State Farm 1,009 SF   24 On Site Personnel 1,009 SF   25 AVAILABLE 1,315 SF   26 Xfinity 4,167                                                                                                                                                                                                                                                                                                                                                                                                                                                                                                                                                                                                                                                                                                                                                                                                                                                                                                                                                                                                                                                                                                                                                          | 6  | Ollie's Bargain Outlet  | 33,002 | SF |
| 9 Myanmar Asian Market 2,692 SF   10 Affordable Dentures & Implants 2,714 SF   11 Panda Express 2,350 SF   12 Jerry's Subs & Pizza 1,655 SF   13 Enterprise Rent-A-Car 1,295 SF   14 Cricket Wireless 900 SF   15 Tiffany Nails & Spa 1,373 SF   16 Starbucks 1,727 SF   17 Squisito Pizza & Pasta 2,700 SF   18 Wings & Burgers 2,700 SF   19 Paul Mitchell School 11,137 SF   20 MOM's Organic Market 10,805 SF   21 Maximum Fitness 6,870 SF   22 Pollo Fiesta II 2,031 SF   23 State Farm 1,009 SF   24 On Site Personnel 1,009 SF   25 AVAILABLE 1,315 SF   26 Xfinity 4,167 SF   27 Advance AutoParts 8,805                                                                                                                                                                                                                                                                                                                                                                                                                                                                                                                                                                                                                                                                                                                                                                                                                                                                                                                                                                                                                                                                                                                                                    | 7  | Paul Mitchell School    | 4,763  | SF |
| 10 Affordable Dentures & Implants 2,714 SF   11 Panda Express 2,350 SF   12 Jerry's Subs & Pizza 1,655 SF   13 Enterprise Rent-A-Car 1,295 SF   14 Cricket Wireless 900 SF   15 Tiffany Nails & Spa 1,373 SF   16 Starbucks 1,727 SF   17 Squisito Pizza & Pasta 2,700 SF   18 Wings & Burgers 2,700 SF   19 Paul Mitchell School 11,137 SF   20 MOM's Organic Market 10,805 SF   21 Maximum Fitness 6,870 SF   22 Pollo Fiesta II 2,031 SF   23 State Farm 1,009 SF   24 On Site Personnel 1,009 SF   25 AVAILABLE 1,315 SF   26 Xfinity 4,167 SF   27 Advance AutoParts 8,805 SF   28 Maaco 7,443 SF </td <td>8</td> <td>Dollar Tree</td> <td>11,362</td> <td>SF</td>                                                                                                                                                                                                                                                                                                                                                                                                                                                                                                                                                                                                                                                                                                                                                                                                                                                                                                                                                                                                                                                                                              | 8  | Dollar Tree             | 11,362 | SF |
| Implants 2,350 SF   11 Panda Express 2,350 SF   12 Jerry's Subs & Pizza 1,655 SF   13 Enterprise Rent-A-Car 1,295 SF   14 Cricket Wireless 900 SF   15 Tiffany Nails & Spa 1,373 SF   16 Starbucks 1,727 SF   17 Squisito Pizza & Pasta 2,700 SF   18 Wings & Burgers 2,700 SF   19 Paul Mitchell School 11,137 SF   20 MOM's Organic Market 10,805 SF   21 Maximum Fitness 6,870 SF   22 Pollo Fiesta II 2,031 SF   23 State Farm 1,009 SF   24 On Site Personnel 1,009 SF   25 AVAILABLE 1,315 SF   26 Xfinity 4,167 SF   27 Advance AutoParts 8,805 SF   28 Maaco 7,443 SF                                                                                                                                                                                                                                                                                                                                                                                                                                                                                                                                                                                                                                                                                                                                                                                                                                                                                                                                                                                                                                                                                                                                                                                        | 9  | Myanmar Asian Market    | 2,692  | SF |
| 12 Jerry's Subs & Pizza 1,655 SF   13 Enterprise Rent-A-Car 1,295 SF   14 Cricket Wireless 900 SF   15 Tiffany Nails & Spa 1,373 SF   16 Starbucks 1,727 SF   17 Squisito Pizza & Pasta 2,700 SF   18 Wings & Burgers 2,700 SF   19 Paul Mitchell School 11,137 SF   20 MOM's Organic Market 10,805 SF   21 Maximum Fitness 6,870 SF   22 Pollo Fiesta II 2,031 SF   23 State Farm 1,009 SF   24 On Site Personnel 1,009 SF   25 AVAILABLE 1,315 SF   26 Xfinity 4,167 SF   27 Advance AutoParts 8,805 SF   28 Maaco 7,443 SF                                                                                                                                                                                                                                                                                                                                                                                                                                                                                                                                                                                                                                                                                                                                                                                                                                                                                                                                                                                                                                                                                                                                                                                                                                        | 10 |                         | 2,714  | SF |
| 13 Enterprise Rent-A-Car 1,295 SF   14 Cricket Wireless 900 SF   15 Tiffany Nails & Spa 1,373 SF   16 Starbucks 1,727 SF   17 Squisito Pizza & Pasta 2,700 SF   18 Wings & Burgers 2,700 SF   19 Paul Mitchell School 11,137 SF   20 MOM's Organic Market 10,805 SF   21 Maximum Fitness 6,870 SF   22 Pollo Fiesta II 2,031 SF   23 State Farm 1,009 SF   24 On Site Personnel 1,009 SF   25 AVAILABLE 1,315 SF   26 Xfinity 4,167 SF   27 Advance AutoParts 8,805 SF   28 Maaco 7,443 SF                                                                                                                                                                                                                                                                                                                                                                                                                                                                                                                                                                                                                                                                                                                                                                                                                                                                                                                                                                                                                                                                                                                                                                                                                                                                           | 11 | Panda Express           | 2,350  | SF |
| 14 Cricket Wireless 900 SF   15 Tiffany Nails & Spa 1,373 SF   16 Starbucks 1,727 SF   17 Squisito Pizza & Pasta 2,700 SF   18 Wings & Burgers 2,700 SF   19 Paul Mitchell School 11,137 SF   20 MOM's Organic Market 10,805 SF   21 Maximum Fitness 6,870 SF   22 Pollo Fiesta II 2,031 SF   23 State Farm 1,009 SF   24 On Site Personnel 1,009 SF   25 AVAILABLE 1,315 SF   26 Xfinity 4,167 SF   27 Advance AutoParts 8,805 SF   28 Maaco 7,443 SF                                                                                                                                                                                                                                                                                                                                                                                                                                                                                                                                                                                                                                                                                                                                                                                                                                                                                                                                                                                                                                                                                                                                                                                                                                                                                                               | 12 | Jerry's Subs & Pizza    | 1,655  | SF |
| 15 Tiffany Nails & Spa 1,373 SF   16 Starbucks 1,727 SF   17 Squisito Pizza & Pasta 2,700 SF   18 Wings & Burgers 2,700 SF   19 Paul Mitchell School 11,137 SF   20 MOM's Organic Market 10,805 SF   21 Maximum Fitness 6,870 SF   22 Pollo Fiesta II 2,031 SF   23 State Farm 1,009 SF   24 On Site Personnel 1,009 SF   25 AVAILABLE 1,315 SF   26 Xfinity 4,167 SF   27 Advance AutoParts 8,805 SF   28 Maaco 7,443 SF                                                                                                                                                                                                                                                                                                                                                                                                                                                                                                                                                                                                                                                                                                                                                                                                                                                                                                                                                                                                                                                                                                                                                                                                                                                                                                                                            | 13 | Enterprise Rent-A-Car   | 1,295  | SF |
| 16 Starbucks 1,727 SF   17 Squisito Pizza & Pasta 2,700 SF   18 Wings & Burgers 2,700 SF   19 Paul Mitchell School 11,137 SF   20 MOM's Organic Market 10,805 SF   21 Maximum Fitness 6,870 SF   22 Pollo Fiesta II 2,031 SF   23 State Farm 1,009 SF   24 On Site Personnel 1,009 SF   25 AVAILABLE 1,315 SF   26 Xfinity 4,167 SF   27 Advance AutoParts 8,805 SF   28 Maaco 7,443 SF                                                                                                                                                                                                                                                                                                                                                                                                                                                                                                                                                                                                                                                                                                                                                                                                                                                                                                                                                                                                                                                                                                                                                                                                                                                                                                                                                                              | 14 | Cricket Wireless        | 900    | SF |
| 17 Squisito Pizza & Pasta 2,700 SF   18 Wings & Burgers 2,700 SF   19 Paul Mitchell School 11,137 SF   20 MOM's Organic Market 10,805 SF   21 Maximum Fitness 6,870 SF   22 Pollo Fiesta II 2,031 SF   23 State Farm 1,009 SF   24 On Site Personnel 1,009 SF   25 AVAILABLE 1,315 SF   26 Xfinity 4,167 SF   27 Advance AutoParts 8,805 SF   28 Maaco 7,443 SF                                                                                                                                                                                                                                                                                                                                                                                                                                                                                                                                                                                                                                                                                                                                                                                                                                                                                                                                                                                                                                                                                                                                                                                                                                                                                                                                                                                                      | 15 | Tiffany Nails & Spa     | 1,373  | SF |
| 18 Wings & Burgers 2,700 SF   19 Paul Mitchell School 11,137 SF   20 MOM's Organic Market 10,805 SF   21 Maximum Fitness 6,870 SF   22 Pollo Fiesta II 2,031 SF   23 State Farm 1,009 SF   24 On Site Personnel 1,009 SF   25 AVAILABLE 1,315 SF   26 Xfinity 4,167 SF   27 Advance AutoParts 8,805 SF   28 Maaco 7,443 SF                                                                                                                                                                                                                                                                                                                                                                                                                                                                                                                                                                                                                                                                                                                                                                                                                                                                                                                                                                                                                                                                                                                                                                                                                                                                                                                                                                                                                                           | 16 | Starbucks               | 1,727  | SF |
| 19 Paul Mitchell School 11,137 SF   20 MOM's Organic Market 10,805 SF   21 Maximum Fitness 6,870 SF   22 Pollo Fiesta II 2,031 SF   23 State Farm 1,009 SF   24 On Site Personnel 1,009 SF   25 AVAILABLE 1,315 SF   26 Xfinity 4,167 SF   27 Advance AutoParts 8,805 SF   28 Maaco 7,443 SF                                                                                                                                                                                                                                                                                                                                                                                                                                                                                                                                                                                                                                                                                                                                                                                                                                                                                                                                                                                                                                                                                                                                                                                                                                                                                                                                                                                                                                                                         | 17 | Squisito Pizza & Pasta  | 2,700  | SF |
| 20 MOM's Organic Market 10,805 SF   21 Maximum Fitness 6,870 SF   22 Pollo Fiesta II 2,031 SF   23 State Farm 1,009 SF   24 On Site Personnel 1,009 SF   25 AVAILABLE 1,315 SF   26 Xfinity 4,167 SF   27 Advance AutoParts 8,805 SF   28 Maaco 7,443 SF                                                                                                                                                                                                                                                                                                                                                                                                                                                                                                                                                                                                                                                                                                                                                                                                                                                                                                                                                                                                                                                                                                                                                                                                                                                                                                                                                                                                                                                                                                             | 18 | Wings & Burgers         | 2,700  | SF |
| 21 Maximum Fitness 6,870 SF   22 Pollo Fiesta II 2,031 SF   23 State Farm 1,009 SF   24 On Site Personnel 1,009 SF   25 AVAILABLE 1,315 SF   26 Xfinity 4,167 SF   27 Advance AutoParts 8,805 SF   28 Maaco 7,443 SF                                                                                                                                                                                                                                                                                                                                                                                                                                                                                                                                                                                                                                                                                                                                                                                                                                                                                                                                                                                                                                                                                                                                                                                                                                                                                                                                                                                                                                                                                                                                                 | 19 | Paul Mitchell School    | 11,137 | SF |
| 22 Pollo Fiesta II 2,031 SF   23 State Farm 1,009 SF   24 On Site Personnel 1,009 SF   25 AVAILABLE 1,315 SF   26 Xfinity 4,167 SF   27 Advance AutoParts 8,805 SF   28 Maaco 7,443 SF                                                                                                                                                                                                                                                                                                                                                                                                                                                                                                                                                                                                                                                                                                                                                                                                                                                                                                                                                                                                                                                                                                                                                                                                                                                                                                                                                                                                                                                                                                                                                                               | 20 | MOM's Organic Market    | 10,805 | SF |
| 23 State Farm 1,009 SF   24 On Site Personnel 1,009 SF   25 AVAILABLE 1,315 SF   26 Xfinity 4,167 SF   27 Advance AutoParts 8,805 SF   28 Maaco 7,443 SF                                                                                                                                                                                                                                                                                                                                                                                                                                                                                                                                                                                                                                                                                                                                                                                                                                                                                                                                                                                                                                                                                                                                                                                                                                                                                                                                                                                                                                                                                                                                                                                                             | 21 | Maximum Fitness         | 6,870  | SF |
| 24 On Site Personnel 1,009 SF   25 AVAILABLE 1,315 SF   26 Xfinity 4,167 SF   27 Advance AutoParts 8,805 SF   28 Maaco 7,443 SF                                                                                                                                                                                                                                                                                                                                                                                                                                                                                                                                                                                                                                                                                                                                                                                                                                                                                                                                                                                                                                                                                                                                                                                                                                                                                                                                                                                                                                                                                                                                                                                                                                      | 22 | Pollo Fiesta II         | 2,031  | SF |
| 25 AVAILABLE 1,315 SF   26 Xfinity 4,167 SF   27 Advance AutoParts 8,805 SF   28 Maaco 7,443 SF                                                                                                                                                                                                                                                                                                                                                                                                                                                                                                                                                                                                                                                                                                                                                                                                                                                                                                                                                                                                                                                                                                                                                                                                                                                                                                                                                                                                                                                                                                                                                                                                                                                                      | 23 | State Farm              | 1,009  | SF |
| 26 Xfinity 4,167 SF   27 Advance AutoParts 8,805 SF   28 Maaco 7,443 SF                                                                                                                                                                                                                                                                                                                                                                                                                                                                                                                                                                                                                                                                                                                                                                                                                                                                                                                                                                                                                                                                                                                                                                                                                                                                                                                                                                                                                                                                                                                                                                                                                                                                                              | 24 | On Site Personnel       | 1,009  | SF |
| 27 Advance AutoParts 8,805 SF   28 Maaco 7,443 SF                                                                                                                                                                                                                                                                                                                                                                                                                                                                                                                                                                                                                                                                                                                                                                                                                                                                                                                                                                                                                                                                                                                                                                                                                                                                                                                                                                                                                                                                                                                                                                                                                                                                                                                    | 25 | AVAILABLE               | 1,315  | SF |
| 28 Maaco 7,443 SF                                                                                                                                                                                                                                                                                                                                                                                                                                                                                                                                                                                                                                                                                                                                                                                                                                                                                                                                                                                                                                                                                                                                                                                                                                                                                                                                                                                                                                                                                                                                                                                                                                                                                                                                                    | 26 | Xfinity                 | 4,167  | SF |
| , -                                                                                                                                                                                                                                                                                                                                                                                                                                                                                                                                                                                                                                                                                                                                                                                                                                                                                                                                                                                                                                                                                                                                                                                                                                                                                                                                                                                                                                                                                                                                                                                                                                                                                                                                                                  | 27 | Advance AutoParts       | 8,805  | SF |
| 29 IHOP 5,000 SF                                                                                                                                                                                                                                                                                                                                                                                                                                                                                                                                                                                                                                                                                                                                                                                                                                                                                                                                                                                                                                                                                                                                                                                                                                                                                                                                                                                                                                                                                                                                                                                                                                                                                                                                                     | 28 | Maaco                   | 7,443  | SF |
|                                                                                                                                                                                                                                                                                                                                                                                                                                                                                                                                                                                                                                                                                                                                                                                                                                                                                                                                                                                                                                                                                                                                                                                                                                                                                                                                                                                                                                                                                                                                                                                                                                                                                                                                                                      | 29 | IHOP                    | 5,000  | SF |