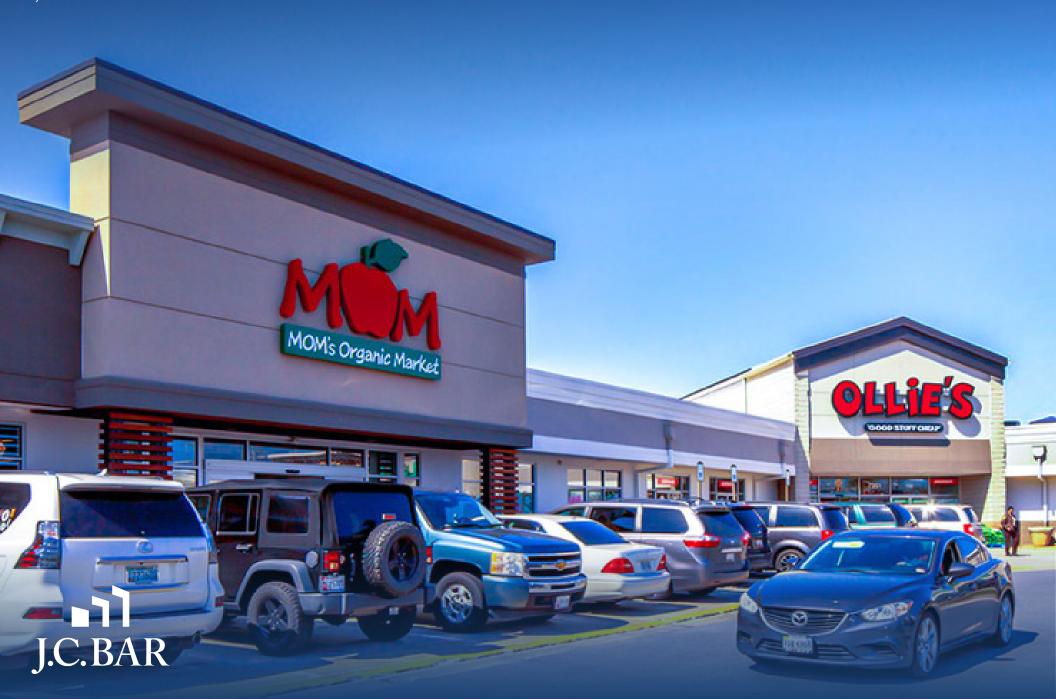

### **Highlights**

• Join:

High-profile grocery anchored shopping center with excellent co-tenancy

 Last remaining suite available now: 1,315 SF ideal for fast casual dining, service, medical, or boutique fitness

### **About Columbia East Marketplace**

Columbia East Marketplace is a ±14.6 acre grocery-anchored retail shopping center centrally located in Jessup, MD, an affluent and growing trade area within the Baltimore-Washington retail market. The Center is anchored by MOM's Organic Market, the #1 leading independent grocer in the region (Food World, June 2020). Co-anchoring the property is Ollie's Bargain Outlet. The property features a strong mix of national and regional tenants combined with an outstanding assortment of traffic generating tenants.

Located just a half mile from I-95 along MD Route 175/Waterloo Rd. The center is surrounded by strong household incomes and daytime demographics.

This acquisition is the fourth property for the Triple BAR Group and will be managed by J.C. BAR.