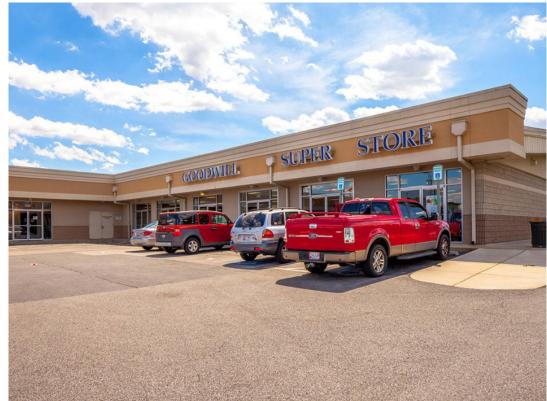

mlippe@jcbarprop.com

| 1 Goodwill 15,312 SF   2 Safe Splash Swim School 6,749 SF   3 Monster Mini Golf 11,137 SF   4 MOM's Organic Market 5,291 SF   5 Paul Mitchell School 11,291 SF   6 Ollie's Bargain Outlet 33,002 SF   7 Paul Mitchell School 4,763 SF   8 Dollar Tree 11,362 SF   9 Myanmar Asian Market 2,692 SF   10 Affordable Dentures & Lange School 2,714 SF   11 Panda Express 2,350 SF   12 Jerry's Subs & Pizza 1,655 SF   13 Enterprise Rent-A-Car 1,295 SF   14 Cricket Wireless 900 SF   15 Tiffany Nails & Spa 1,373 SF   16 Starbucks 1,727 SF   17 Squisito Pizza & Pasta 2,700 SF   18 Wings & Burgers 2,700 SF   20 MOM's Organic Mar                                                                                                                                                                                                                                                                                                                                                                                                                                                                                                                                                                                                                                                                                                                                                                                                                                                                                                                                                                                                                                                                                                                               |    |                         |        |    |
|----------------------------------------------------------------------------------------------------------------------------------------------------------------------------------------------------------------------------------------------------------------------------------------------------------------------------------------------------------------------------------------------------------------------------------------------------------------------------------------------------------------------------------------------------------------------------------------------------------------------------------------------------------------------------------------------------------------------------------------------------------------------------------------------------------------------------------------------------------------------------------------------------------------------------------------------------------------------------------------------------------------------------------------------------------------------------------------------------------------------------------------------------------------------------------------------------------------------------------------------------------------------------------------------------------------------------------------------------------------------------------------------------------------------------------------------------------------------------------------------------------------------------------------------------------------------------------------------------------------------------------------------------------------------------------------------------------------------------------------------------------------------|----|-------------------------|--------|----|
| 3   Monster Mini Golf   11,137   SF     4   MOM's Organic Market   5,291   SF     5   Paul Mitchell School   11,291   SF     6   Ollie's Bargain Outlet   33,002   SF     7   Paul Mitchell School   4,763   SF     8   Dollar Tree   11,362   SF     9   Myanmar Asian Market   2,692   SF     10   Affordable Dentures & Indicates   2,714   SF     10   Affordable Dentures & Indicates   2,714   SF     11   Panda Express   2,350   SF     12   Jerry's Subs & Pizza   1,655   SF     13   Enterprise Rent-A-Car   1,295   SF     14   Cricket Wireless   900   SF     15   Tiffany Nails & Spa   1,373   SF     16   Starbucks   1,727   SF     17   Squisito Pizza & Pasta   2,700   SF     18   Wings & Burgers   2,700   SF     2                                                                                                                                                                                                                                                                                                                                                                                                                                                                                                                                                                                                                                                                                                                                                                                                                                                                                                                                                                                                                           | 1  | Goodwill                | 15,312 | SF |
| 4 MOM's Organic Market 5,291 SF   5 Paul Mitchell School 11,291 SF   6 Ollie's Bargain Outlet 33,002 SF   7 Paul Mitchell School 4,763 SF   8 Dollar Tree 11,362 SF   9 Myanmar Asian Market 2,692 SF   10 Affordable Dentures & Implants 2,714 SF   11 Panda Express 2,350 SF   12 Jerry's Subs & Pizza 1,655 SF   13 Enterprise Rent-A-Car 1,295 SF   14 Cricket Wireless 900 SF   15 Tiffany Nails & Spa 1,373 SF   16 Starbucks 1,727 SF   17 Squisito Pizza & Pasta 2,700 SF   18 Wings & Burgers 2,700 SF   19 Paul Mitchell School 11,137 SF   20 MOM's Organic Market 10,805 SF   21 Maximum Fitness 6,870 SF   22 Pollo Fiest                                                                                                                                                                                                                                                                                                                                                                                                                                                                                                                                                                                                                                                                                                                                                                                                                                                                                                                                                                                                                                                                                                                               | 2  | Safe Splash Swim School | 6,749  | SF |
| 5   Paul Mitchell School   11,291   SF     6   Ollie's Bargain Outlet   33,002   SF     7   Paul Mitchell School   4,763   SF     8   Dollar Tree   11,362   SF     9   Myanmar Asian Market   2,692   SF     10   Affordable Dentures & Implants   2,714   SF     11   Panda Express   2,350   SF     12   Jerry's Subs & Pizza   1,655   SF     13   Enterprise Rent-A-Car   1,295   SF     14   Cricket Wireless   900   SF     15   Tiffany Nails & Spa   1,373   SF     16   Starbucks   1,727   SF     17   Squisito Pizza & Pasta   2,700   SF     18   Wings & Burgers   2,700   SF     19   Paul Mitchell School   11,137   SF     20   MOM's Organic Market   10,805   SF     21   Maximum Fitness   6,870   SF     22                                                                                                                                                                                                                                                                                                                                                                                                                                                                                                                                                                                                                                                                                                                                                                                                                                                                                                                                                                                                                                     | 3  | Monster Mini Golf       | 11,137 | SF |
| 6   Ollie's Bargain Outlet   33,002   SF     7   Paul Mitchell School   4,763   SF     8   Dollar Tree   11,362   SF     9   Myanmar Asian Market   2,692   SF     10   Affordable Dentures & Indicate Indicat | 4  | MOM's Organic Market    | 5,291  | SF |
| 7   Paul Mitchell School   4,763   SF     8   Dollar Tree   11,362   SF     9   Myanmar Asian Market   2,692   SF     10   Affordable Dentures & Implants   2,714   SF     11   Panda Express   2,350   SF     12   Jerry's Subs & Pizza   1,655   SF     13   Enterprise Rent-A-Car   1,295   SF     14   Cricket Wireless   900   SF     15   Tiffany Nails & Spa   1,373   SF     16   Starbucks   1,727   SF     17   Squisito Pizza & Pasta   2,700   SF     18   Wings & Burgers   2,700   SF     19   Paul Mitchell School   11,137   SF     20   MOM's Organic Market   10,805   SF     21   Maximum Fitness   6,870   SF     22   Pollo Fiesta II   2,031   SF     23   State Farm   1,009   SF     25   AVAILABLE                                                                                                                                                                                                                                                                                                                                                                                                                                                                                                                                                                                                                                                                                                                                                                                                                                                                                                                                                                                                                                          | 5  | Paul Mitchell School    | 11,291 | SF |
| 8 Dollar Tree 11,362 SF   9 Myanmar Asian Market 2,692 SF   10 Affordable Dentures & Implants 2,714 SF   11 Panda Express 2,350 SF   12 Jerry's Subs & Pizza 1,655 SF   13 Enterprise Rent-A-Car 1,295 SF   14 Cricket Wireless 900 SF   15 Tiffany Nails & Spa 1,373 SF   16 Starbucks 1,727 SF   17 Squisito Pizza & Pasta 2,700 SF   18 Wings & Burgers 2,700 SF   19 Paul Mitchell School 11,137 SF   20 MOM's Organic Market 10,805 SF   21 Maximum Fitness 6,870 SF   22 Pollo Fiesta II 2,031 SF   23 State Farm 1,009 SF   24 On Site Personnel 1,009 SF   25 AVAILABLE 1,315 SF   26 Xfinity 4,167                                                                                                                                                                                                                                                                                                                                                                                                                                                                                                                                                                                                                                                                                                                                                                                                                                                                                                                                                                                                                                                                                                                                                          | 6  | Ollie's Bargain Outlet  | 33,002 | SF |
| 9 Myanmar Asian Market 2,692 SF   10 Affordable Dentures & Implants 2,714 SF   11 Panda Express 2,350 SF   12 Jerry's Subs & Pizza 1,655 SF   13 Enterprise Rent-A-Car 1,295 SF   14 Cricket Wireless 900 SF   15 Tiffany Nails & Spa 1,373 SF   16 Starbucks 1,727 SF   17 Squisito Pizza & Pasta 2,700 SF   18 Wings & Burgers 2,700 SF   19 Paul Mitchell School 11,137 SF   20 MOM's Organic Market 10,805 SF   21 Maximum Fitness 6,870 SF   22 Pollo Fiesta II 2,031 SF   23 State Farm 1,009 SF   24 On Site Personnel 1,009 SF   25 AVAILABLE 1,315 SF   26 Xfinity 4,167 SF   27 Advance AutoParts 8,805                                                                                                                                                                                                                                                                                                                                                                                                                                                                                                                                                                                                                                                                                                                                                                                                                                                                                                                                                                                                                                                                                                                                                    | 7  | Paul Mitchell School    | 4,763  | SF |
| 10 Affordable Dentures & Implants 2,714 SF   11 Panda Express 2,350 SF   12 Jerry's Subs & Pizza 1,655 SF   13 Enterprise Rent-A-Car 1,295 SF   14 Cricket Wireless 900 SF   15 Tiffany Nails & Spa 1,373 SF   16 Starbucks 1,727 SF   17 Squisito Pizza & Pasta 2,700 SF   18 Wings & Burgers 2,700 SF   19 Paul Mitchell School 11,137 SF   20 MOM's Organic Market 10,805 SF   21 Maximum Fitness 6,870 SF   22 Pollo Fiesta II 2,031 SF   23 State Farm 1,009 SF   24 On Site Personnel 1,009 SF   25 AVAILABLE 1,315 SF   26 Xfinity 4,167 SF   27 Advance AutoParts 8,805 SF   28 Maaco 7,443 SF </td <td>8</td> <td>Dollar Tree</td> <td>11,362</td> <td>SF</td>                                                                                                                                                                                                                                                                                                                                                                                                                                                                                                                                                                                                                                                                                                                                                                                                                                                                                                                                                                                                                                                                                              | 8  | Dollar Tree             | 11,362 | SF |
| Implants 2,350 SF   11 Panda Express 2,350 SF   12 Jerry's Subs & Pizza 1,655 SF   13 Enterprise Rent-A-Car 1,295 SF   14 Cricket Wireless 900 SF   15 Tiffany Nails & Spa 1,373 SF   16 Starbucks 1,727 SF   17 Squisito Pizza & Pasta 2,700 SF   18 Wings & Burgers 2,700 SF   19 Paul Mitchell School 11,137 SF   20 MOM's Organic Market 10,805 SF   21 Maximum Fitness 6,870 SF   22 Pollo Fiesta II 2,031 SF   23 State Farm 1,009 SF   24 On Site Personnel 1,009 SF   25 AVAILABLE 1,315 SF   26 Xfinity 4,167 SF   27 Advance AutoParts 8,805 SF   28 Maaco 7,443 SF                                                                                                                                                                                                                                                                                                                                                                                                                                                                                                                                                                                                                                                                                                                                                                                                                                                                                                                                                                                                                                                                                                                                                                                        | 9  | Myanmar Asian Market    | 2,692  | SF |
| 12 Jerry's Subs & Pizza 1,655 SF   13 Enterprise Rent-A-Car 1,295 SF   14 Cricket Wireless 900 SF   15 Tiffany Nails & Spa 1,373 SF   16 Starbucks 1,727 SF   17 Squisito Pizza & Pasta 2,700 SF   18 Wings & Burgers 2,700 SF   19 Paul Mitchell School 11,137 SF   20 MOM's Organic Market 10,805 SF   21 Maximum Fitness 6,870 SF   22 Pollo Fiesta II 2,031 SF   23 State Farm 1,009 SF   24 On Site Personnel 1,009 SF   25 AVAILABLE 1,315 SF   26 Xfinity 4,167 SF   27 Advance AutoParts 8,805 SF   28 Maaco 7,443 SF                                                                                                                                                                                                                                                                                                                                                                                                                                                                                                                                                                                                                                                                                                                                                                                                                                                                                                                                                                                                                                                                                                                                                                                                                                        | 10 |                         | 2,714  | SF |
| 13 Enterprise Rent-A-Car 1,295 SF   14 Cricket Wireless 900 SF   15 Tiffany Nails & Spa 1,373 SF   16 Starbucks 1,727 SF   17 Squisito Pizza & Pasta 2,700 SF   18 Wings & Burgers 2,700 SF   19 Paul Mitchell School 11,137 SF   20 MOM's Organic Market 10,805 SF   21 Maximum Fitness 6,870 SF   22 Pollo Fiesta II 2,031 SF   23 State Farm 1,009 SF   24 On Site Personnel 1,009 SF   25 AVAILABLE 1,315 SF   26 Xfinity 4,167 SF   27 Advance AutoParts 8,805 SF   28 Maaco 7,443 SF                                                                                                                                                                                                                                                                                                                                                                                                                                                                                                                                                                                                                                                                                                                                                                                                                                                                                                                                                                                                                                                                                                                                                                                                                                                                           | 11 | Panda Express           | 2,350  | SF |
| 14 Cricket Wireless 900 SF   15 Tiffany Nails & Spa 1,373 SF   16 Starbucks 1,727 SF   17 Squisito Pizza & Pasta 2,700 SF   18 Wings & Burgers 2,700 SF   19 Paul Mitchell School 11,137 SF   20 MOM's Organic Market 10,805 SF   21 Maximum Fitness 6,870 SF   22 Pollo Fiesta II 2,031 SF   23 State Farm 1,009 SF   24 On Site Personnel 1,009 SF   25 AVAILABLE 1,315 SF   26 Xfinity 4,167 SF   27 Advance AutoParts 8,805 SF   28 Maaco 7,443 SF                                                                                                                                                                                                                                                                                                                                                                                                                                                                                                                                                                                                                                                                                                                                                                                                                                                                                                                                                                                                                                                                                                                                                                                                                                                                                                               | 12 | Jerry's Subs & Pizza    | 1,655  | SF |
| 15 Tiffany Nails & Spa 1,373 SF   16 Starbucks 1,727 SF   17 Squisito Pizza & Pasta 2,700 SF   18 Wings & Burgers 2,700 SF   19 Paul Mitchell School 11,137 SF   20 MOM's Organic Market 10,805 SF   21 Maximum Fitness 6,870 SF   22 Pollo Fiesta II 2,031 SF   23 State Farm 1,009 SF   24 On Site Personnel 1,009 SF   25 AVAILABLE 1,315 SF   26 Xfinity 4,167 SF   27 Advance AutoParts 8,805 SF   28 Maaco 7,443 SF                                                                                                                                                                                                                                                                                                                                                                                                                                                                                                                                                                                                                                                                                                                                                                                                                                                                                                                                                                                                                                                                                                                                                                                                                                                                                                                                            | 13 | Enterprise Rent-A-Car   | 1,295  | SF |
| 16 Starbucks 1,727 SF   17 Squisito Pizza & Pasta 2,700 SF   18 Wings & Burgers 2,700 SF   19 Paul Mitchell School 11,137 SF   20 MOM's Organic Market 10,805 SF   21 Maximum Fitness 6,870 SF   22 Pollo Fiesta II 2,031 SF   23 State Farm 1,009 SF   24 On Site Personnel 1,009 SF   25 AVAILABLE 1,315 SF   26 Xfinity 4,167 SF   27 Advance AutoParts 8,805 SF   28 Maaco 7,443 SF                                                                                                                                                                                                                                                                                                                                                                                                                                                                                                                                                                                                                                                                                                                                                                                                                                                                                                                                                                                                                                                                                                                                                                                                                                                                                                                                                                              | 14 | Cricket Wireless        | 900    | SF |
| 17 Squisito Pizza & Pasta 2,700 SF   18 Wings & Burgers 2,700 SF   19 Paul Mitchell School 11,137 SF   20 MOM's Organic Market 10,805 SF   21 Maximum Fitness 6,870 SF   22 Pollo Fiesta II 2,031 SF   23 State Farm 1,009 SF   24 On Site Personnel 1,009 SF   25 AVAILABLE 1,315 SF   26 Xfinity 4,167 SF   27 Advance AutoParts 8,805 SF   28 Maaco 7,443 SF                                                                                                                                                                                                                                                                                                                                                                                                                                                                                                                                                                                                                                                                                                                                                                                                                                                                                                                                                                                                                                                                                                                                                                                                                                                                                                                                                                                                      | 15 | Tiffany Nails & Spa     | 1,373  | SF |
| 18 Wings & Burgers 2,700 SF   19 Paul Mitchell School 11,137 SF   20 MOM's Organic Market 10,805 SF   21 Maximum Fitness 6,870 SF   22 Pollo Fiesta II 2,031 SF   23 State Farm 1,009 SF   24 On Site Personnel 1,009 SF   25 AVAILABLE 1,315 SF   26 Xfinity 4,167 SF   27 Advance AutoParts 8,805 SF   28 Maaco 7,443 SF                                                                                                                                                                                                                                                                                                                                                                                                                                                                                                                                                                                                                                                                                                                                                                                                                                                                                                                                                                                                                                                                                                                                                                                                                                                                                                                                                                                                                                           | 16 | Starbucks               | 1,727  | SF |
| 19 Paul Mitchell School 11,137 SF   20 MOM's Organic Market 10,805 SF   21 Maximum Fitness 6,870 SF   22 Pollo Fiesta II 2,031 SF   23 State Farm 1,009 SF   24 On Site Personnel 1,009 SF   25 AVAILABLE 1,315 SF   26 Xfinity 4,167 SF   27 Advance AutoParts 8,805 SF   28 Maaco 7,443 SF                                                                                                                                                                                                                                                                                                                                                                                                                                                                                                                                                                                                                                                                                                                                                                                                                                                                                                                                                                                                                                                                                                                                                                                                                                                                                                                                                                                                                                                                         | 17 | Squisito Pizza & Pasta  | 2,700  | SF |
| 20 MOM's Organic Market 10,805 SF   21 Maximum Fitness 6,870 SF   22 Pollo Fiesta II 2,031 SF   23 State Farm 1,009 SF   24 On Site Personnel 1,009 SF   25 AVAILABLE 1,315 SF   26 Xfinity 4,167 SF   27 Advance AutoParts 8,805 SF   28 Maaco 7,443 SF                                                                                                                                                                                                                                                                                                                                                                                                                                                                                                                                                                                                                                                                                                                                                                                                                                                                                                                                                                                                                                                                                                                                                                                                                                                                                                                                                                                                                                                                                                             | 18 | Wings & Burgers         | 2,700  | SF |
| 21 Maximum Fitness 6,870 SF   22 Pollo Fiesta II 2,031 SF   23 State Farm 1,009 SF   24 On Site Personnel 1,009 SF   25 AVAILABLE 1,315 SF   26 Xfinity 4,167 SF   27 Advance AutoParts 8,805 SF   28 Maaco 7,443 SF                                                                                                                                                                                                                                                                                                                                                                                                                                                                                                                                                                                                                                                                                                                                                                                                                                                                                                                                                                                                                                                                                                                                                                                                                                                                                                                                                                                                                                                                                                                                                 | 19 | Paul Mitchell School    | 11,137 | SF |
| 22 Pollo Fiesta II 2,031 SF   23 State Farm 1,009 SF   24 On Site Personnel 1,009 SF   25 AVAILABLE 1,315 SF   26 Xfinity 4,167 SF   27 Advance AutoParts 8,805 SF   28 Maaco 7,443 SF                                                                                                                                                                                                                                                                                                                                                                                                                                                                                                                                                                                                                                                                                                                                                                                                                                                                                                                                                                                                                                                                                                                                                                                                                                                                                                                                                                                                                                                                                                                                                                               | 20 | MOM's Organic Market    | 10,805 | SF |
| 23 State Farm 1,009 SF   24 On Site Personnel 1,009 SF   25 AVAILABLE 1,315 SF   26 Xfinity 4,167 SF   27 Advance AutoParts 8,805 SF   28 Maaco 7,443 SF                                                                                                                                                                                                                                                                                                                                                                                                                                                                                                                                                                                                                                                                                                                                                                                                                                                                                                                                                                                                                                                                                                                                                                                                                                                                                                                                                                                                                                                                                                                                                                                                             | 21 | Maximum Fitness         | 6,870  | SF |
| 24 On Site Personnel 1,009 SF   25 AVAILABLE 1,315 SF   26 Xfinity 4,167 SF   27 Advance AutoParts 8,805 SF   28 Maaco 7,443 SF                                                                                                                                                                                                                                                                                                                                                                                                                                                                                                                                                                                                                                                                                                                                                                                                                                                                                                                                                                                                                                                                                                                                                                                                                                                                                                                                                                                                                                                                                                                                                                                                                                      | 22 | Pollo Fiesta II         | 2,031  | SF |
| 25 AVAILABLE 1,315 SF   26 Xfinity 4,167 SF   27 Advance AutoParts 8,805 SF   28 Maaco 7,443 SF                                                                                                                                                                                                                                                                                                                                                                                                                                                                                                                                                                                                                                                                                                                                                                                                                                                                                                                                                                                                                                                                                                                                                                                                                                                                                                                                                                                                                                                                                                                                                                                                                                                                      | 23 | State Farm              | 1,009  | SF |
| 26 Xfinity 4,167 SF   27 Advance AutoParts 8,805 SF   28 Maaco 7,443 SF                                                                                                                                                                                                                                                                                                                                                                                                                                                                                                                                                                                                                                                                                                                                                                                                                                                                                                                                                                                                                                                                                                                                                                                                                                                                                                                                                                                                                                                                                                                                                                                                                                                                                              | 24 | On Site Personnel       | 1,009  | SF |
| 27 Advance AutoParts 8,805 SF   28 Maaco 7,443 SF                                                                                                                                                                                                                                                                                                                                                                                                                                                                                                                                                                                                                                                                                                                                                                                                                                                                                                                                                                                                                                                                                                                                                                                                                                                                                                                                                                                                                                                                                                                                                                                                                                                                                                                    | 25 | AVAILABLE               | 1,315  | SF |
| 28 Maaco 7,443 SF                                                                                                                                                                                                                                                                                                                                                                                                                                                                                                                                                                                                                                                                                                                                                                                                                                                                                                                                                                                                                                                                                                                                                                                                                                                                                                                                                                                                                                                                                                                                                                                                                                                                                                                                                    | 26 | Xfinity                 | 4,167  | SF |
| , -                                                                                                                                                                                                                                                                                                                                                                                                                                                                                                                                                                                                                                                                                                                                                                                                                                                                                                                                                                                                                                                                                                                                                                                                                                                                                                                                                                                                                                                                                                                                                                                                                                                                                                                                                                  | 27 | Advance AutoParts       | 8,805  | SF |
| 29 IHOP 5,000 SF                                                                                                                                                                                                                                                                                                                                                                                                                                                                                                                                                                                                                                                                                                                                                                                                                                                                                                                                                                                                                                                                                                                                                                                                                                                                                                                                                                                                                                                                                                                                                                                                                                                                                                                                                     | 28 | Maaco                   | 7,443  | SF |
|                                                                                                                                                                                                                                                                                                                                                                                                                                                                                                                                                                                                                                                                                                                                                                                                                                                                                                                                                                                                                                                                                                                                                                                                                                                                                                                                                                                                                                                                                                                                                                                                                                                                                                                                                                      | 29 | IHOP                    | 5,000  | SF |