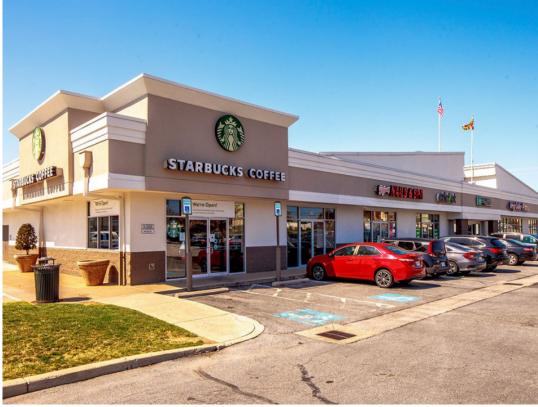

mlippe@jcbarprop.com

| 1 Goodwill 15,312 SF   2 Safe Splash Swim School 6,749 SF   3 Monster Mini Golf 11,137 SF   4 MOM's Organic Market 5,291 SF   5 Paul Mitchell School 11,291 SF   6 Ollie's Bargain Outlet 33,002 SF   7 Paul Mitchell School 4,763 SF   8 Dollar Tree 11,362 SF   9 Myanmar Asian Market 2,692 SF   10 Affordable Dentures & Lange School 2,714 SF   11 Panda Express 2,350 SF   12 Jerry's Subs & Pizza 1,655 SF   13 Enterprise Rent-A-Car 1,295 SF   14 Cricket Wireless 900 SF   15 Tiffany Nails & Spa 1,373 SF   16 Starbucks 1,727 SF   17 Squisito Pizza & Pasta 2,700 SF   18 Wings & Burgers 2,700 SF   20 MOM's Organic Mar                                                                                                                                                                                                                                                                                                                                                                                                                                                                                                                                                                                                                                                                                                                                                                                                                                                                                                                                                                                                                                                                                                                               |    |                         |        |    |
|----------------------------------------------------------------------------------------------------------------------------------------------------------------------------------------------------------------------------------------------------------------------------------------------------------------------------------------------------------------------------------------------------------------------------------------------------------------------------------------------------------------------------------------------------------------------------------------------------------------------------------------------------------------------------------------------------------------------------------------------------------------------------------------------------------------------------------------------------------------------------------------------------------------------------------------------------------------------------------------------------------------------------------------------------------------------------------------------------------------------------------------------------------------------------------------------------------------------------------------------------------------------------------------------------------------------------------------------------------------------------------------------------------------------------------------------------------------------------------------------------------------------------------------------------------------------------------------------------------------------------------------------------------------------------------------------------------------------------------------------------------------------|----|-------------------------|--------|----|
| 3   Monster Mini Golf   11,137   SF     4   MOM's Organic Market   5,291   SF     5   Paul Mitchell School   11,291   SF     6   Ollie's Bargain Outlet   33,002   SF     7   Paul Mitchell School   4,763   SF     8   Dollar Tree   11,362   SF     9   Myanmar Asian Market   2,692   SF     10   Affordable Dentures & Indicates   2,714   SF     10   Affordable Dentures & Indicates   2,714   SF     11   Panda Express   2,350   SF     12   Jerry's Subs & Pizza   1,655   SF     13   Enterprise Rent-A-Car   1,295   SF     14   Cricket Wireless   900   SF     15   Tiffany Nails & Spa   1,373   SF     16   Starbucks   1,727   SF     17   Squisito Pizza & Pasta   2,700   SF     18   Wings & Burgers   2,700   SF     2                                                                                                                                                                                                                                                                                                                                                                                                                                                                                                                                                                                                                                                                                                                                                                                                                                                                                                                                                                                                                           | 1  | Goodwill                | 15,312 | SF |
| 4 MOM's Organic Market 5,291 SF   5 Paul Mitchell School 11,291 SF   6 Ollie's Bargain Outlet 33,002 SF   7 Paul Mitchell School 4,763 SF   8 Dollar Tree 11,362 SF   9 Myanmar Asian Market 2,692 SF   10 Affordable Dentures & Implants 2,714 SF   11 Panda Express 2,350 SF   12 Jerry's Subs & Pizza 1,655 SF   13 Enterprise Rent-A-Car 1,295 SF   14 Cricket Wireless 900 SF   15 Tiffany Nails & Spa 1,373 SF   16 Starbucks 1,727 SF   17 Squisito Pizza & Pasta 2,700 SF   18 Wings & Burgers 2,700 SF   19 Paul Mitchell School 11,137 SF   20 MOM's Organic Market 10,805 SF   21 Maximum Fitness 6,870 SF   22 Pollo Fiest                                                                                                                                                                                                                                                                                                                                                                                                                                                                                                                                                                                                                                                                                                                                                                                                                                                                                                                                                                                                                                                                                                                               | 2  | Safe Splash Swim School | 6,749  | SF |
| 5   Paul Mitchell School   11,291   SF     6   Ollie's Bargain Outlet   33,002   SF     7   Paul Mitchell School   4,763   SF     8   Dollar Tree   11,362   SF     9   Myanmar Asian Market   2,692   SF     10   Affordable Dentures & Implants   2,714   SF     11   Panda Express   2,350   SF     12   Jerry's Subs & Pizza   1,655   SF     13   Enterprise Rent-A-Car   1,295   SF     14   Cricket Wireless   900   SF     15   Tiffany Nails & Spa   1,373   SF     16   Starbucks   1,727   SF     17   Squisito Pizza & Pasta   2,700   SF     18   Wings & Burgers   2,700   SF     19   Paul Mitchell School   11,137   SF     20   MOM's Organic Market   10,805   SF     21   Maximum Fitness   6,870   SF     22                                                                                                                                                                                                                                                                                                                                                                                                                                                                                                                                                                                                                                                                                                                                                                                                                                                                                                                                                                                                                                     | 3  | Monster Mini Golf       | 11,137 | SF |
| 6   Ollie's Bargain Outlet   33,002   SF     7   Paul Mitchell School   4,763   SF     8   Dollar Tree   11,362   SF     9   Myanmar Asian Market   2,692   SF     10   Affordable Dentures & Indicate Indicat | 4  | MOM's Organic Market    | 5,291  | SF |
| 7   Paul Mitchell School   4,763   SF     8   Dollar Tree   11,362   SF     9   Myanmar Asian Market   2,692   SF     10   Affordable Dentures & Implants   2,714   SF     11   Panda Express   2,350   SF     12   Jerry's Subs & Pizza   1,655   SF     13   Enterprise Rent-A-Car   1,295   SF     14   Cricket Wireless   900   SF     15   Tiffany Nails & Spa   1,373   SF     16   Starbucks   1,727   SF     17   Squisito Pizza & Pasta   2,700   SF     18   Wings & Burgers   2,700   SF     19   Paul Mitchell School   11,137   SF     20   MOM's Organic Market   10,805   SF     21   Maximum Fitness   6,870   SF     22   Pollo Fiesta II   2,031   SF     23   State Farm   1,009   SF     25   AVAILABLE                                                                                                                                                                                                                                                                                                                                                                                                                                                                                                                                                                                                                                                                                                                                                                                                                                                                                                                                                                                                                                          | 5  | Paul Mitchell School    | 11,291 | SF |
| 8 Dollar Tree 11,362 SF   9 Myanmar Asian Market 2,692 SF   10 Affordable Dentures & Implants 2,714 SF   11 Panda Express 2,350 SF   12 Jerry's Subs & Pizza 1,655 SF   13 Enterprise Rent-A-Car 1,295 SF   14 Cricket Wireless 900 SF   15 Tiffany Nails & Spa 1,373 SF   16 Starbucks 1,727 SF   17 Squisito Pizza & Pasta 2,700 SF   18 Wings & Burgers 2,700 SF   19 Paul Mitchell School 11,137 SF   20 MOM's Organic Market 10,805 SF   21 Maximum Fitness 6,870 SF   22 Pollo Fiesta II 2,031 SF   23 State Farm 1,009 SF   24 On Site Personnel 1,009 SF   25 AVAILABLE 1,315 SF   26 Xfinity 4,167                                                                                                                                                                                                                                                                                                                                                                                                                                                                                                                                                                                                                                                                                                                                                                                                                                                                                                                                                                                                                                                                                                                                                          | 6  | Ollie's Bargain Outlet  | 33,002 | SF |
| 9 Myanmar Asian Market 2,692 SF   10 Affordable Dentures & Implants 2,714 SF   11 Panda Express 2,350 SF   12 Jerry's Subs & Pizza 1,655 SF   13 Enterprise Rent-A-Car 1,295 SF   14 Cricket Wireless 900 SF   15 Tiffany Nails & Spa 1,373 SF   16 Starbucks 1,727 SF   17 Squisito Pizza & Pasta 2,700 SF   18 Wings & Burgers 2,700 SF   19 Paul Mitchell School 11,137 SF   20 MOM's Organic Market 10,805 SF   21 Maximum Fitness 6,870 SF   22 Pollo Fiesta II 2,031 SF   23 State Farm 1,009 SF   24 On Site Personnel 1,009 SF   25 AVAILABLE 1,315 SF   26 Xfinity 4,167 SF   27 Advance AutoParts 8,805                                                                                                                                                                                                                                                                                                                                                                                                                                                                                                                                                                                                                                                                                                                                                                                                                                                                                                                                                                                                                                                                                                                                                    | 7  | Paul Mitchell School    | 4,763  | SF |
| 10 Affordable Dentures & Implants 2,714 SF   11 Panda Express 2,350 SF   12 Jerry's Subs & Pizza 1,655 SF   13 Enterprise Rent-A-Car 1,295 SF   14 Cricket Wireless 900 SF   15 Tiffany Nails & Spa 1,373 SF   16 Starbucks 1,727 SF   17 Squisito Pizza & Pasta 2,700 SF   18 Wings & Burgers 2,700 SF   19 Paul Mitchell School 11,137 SF   20 MOM's Organic Market 10,805 SF   21 Maximum Fitness 6,870 SF   22 Pollo Fiesta II 2,031 SF   23 State Farm 1,009 SF   24 On Site Personnel 1,009 SF   25 AVAILABLE 1,315 SF   26 Xfinity 4,167 SF   27 Advance AutoParts 8,805 SF   28 Maaco 7,443 SF </td <td>8</td> <td>Dollar Tree</td> <td>11,362</td> <td>SF</td>                                                                                                                                                                                                                                                                                                                                                                                                                                                                                                                                                                                                                                                                                                                                                                                                                                                                                                                                                                                                                                                                                              | 8  | Dollar Tree             | 11,362 | SF |
| Implants 2,350 SF   11 Panda Express 2,350 SF   12 Jerry's Subs & Pizza 1,655 SF   13 Enterprise Rent-A-Car 1,295 SF   14 Cricket Wireless 900 SF   15 Tiffany Nails & Spa 1,373 SF   16 Starbucks 1,727 SF   17 Squisito Pizza & Pasta 2,700 SF   18 Wings & Burgers 2,700 SF   19 Paul Mitchell School 11,137 SF   20 MOM's Organic Market 10,805 SF   21 Maximum Fitness 6,870 SF   22 Pollo Fiesta II 2,031 SF   23 State Farm 1,009 SF   24 On Site Personnel 1,009 SF   25 AVAILABLE 1,315 SF   26 Xfinity 4,167 SF   27 Advance AutoParts 8,805 SF   28 Maaco 7,443 SF                                                                                                                                                                                                                                                                                                                                                                                                                                                                                                                                                                                                                                                                                                                                                                                                                                                                                                                                                                                                                                                                                                                                                                                        | 9  | Myanmar Asian Market    | 2,692  | SF |
| 12 Jerry's Subs & Pizza 1,655 SF   13 Enterprise Rent-A-Car 1,295 SF   14 Cricket Wireless 900 SF   15 Tiffany Nails & Spa 1,373 SF   16 Starbucks 1,727 SF   17 Squisito Pizza & Pasta 2,700 SF   18 Wings & Burgers 2,700 SF   19 Paul Mitchell School 11,137 SF   20 MOM's Organic Market 10,805 SF   21 Maximum Fitness 6,870 SF   22 Pollo Fiesta II 2,031 SF   23 State Farm 1,009 SF   24 On Site Personnel 1,009 SF   25 AVAILABLE 1,315 SF   26 Xfinity 4,167 SF   27 Advance AutoParts 8,805 SF   28 Maaco 7,443 SF                                                                                                                                                                                                                                                                                                                                                                                                                                                                                                                                                                                                                                                                                                                                                                                                                                                                                                                                                                                                                                                                                                                                                                                                                                        | 10 |                         | 2,714  | SF |
| 13 Enterprise Rent-A-Car 1,295 SF   14 Cricket Wireless 900 SF   15 Tiffany Nails & Spa 1,373 SF   16 Starbucks 1,727 SF   17 Squisito Pizza & Pasta 2,700 SF   18 Wings & Burgers 2,700 SF   19 Paul Mitchell School 11,137 SF   20 MOM's Organic Market 10,805 SF   21 Maximum Fitness 6,870 SF   22 Pollo Fiesta II 2,031 SF   23 State Farm 1,009 SF   24 On Site Personnel 1,009 SF   25 AVAILABLE 1,315 SF   26 Xfinity 4,167 SF   27 Advance AutoParts 8,805 SF   28 Maaco 7,443 SF                                                                                                                                                                                                                                                                                                                                                                                                                                                                                                                                                                                                                                                                                                                                                                                                                                                                                                                                                                                                                                                                                                                                                                                                                                                                           | 11 | Panda Express           | 2,350  | SF |
| 14 Cricket Wireless 900 SF   15 Tiffany Nails & Spa 1,373 SF   16 Starbucks 1,727 SF   17 Squisito Pizza & Pasta 2,700 SF   18 Wings & Burgers 2,700 SF   19 Paul Mitchell School 11,137 SF   20 MOM's Organic Market 10,805 SF   21 Maximum Fitness 6,870 SF   22 Pollo Fiesta II 2,031 SF   23 State Farm 1,009 SF   24 On Site Personnel 1,009 SF   25 AVAILABLE 1,315 SF   26 Xfinity 4,167 SF   27 Advance AutoParts 8,805 SF   28 Maaco 7,443 SF                                                                                                                                                                                                                                                                                                                                                                                                                                                                                                                                                                                                                                                                                                                                                                                                                                                                                                                                                                                                                                                                                                                                                                                                                                                                                                               | 12 | Jerry's Subs & Pizza    | 1,655  | SF |
| 15 Tiffany Nails & Spa 1,373 SF   16 Starbucks 1,727 SF   17 Squisito Pizza & Pasta 2,700 SF   18 Wings & Burgers 2,700 SF   19 Paul Mitchell School 11,137 SF   20 MOM's Organic Market 10,805 SF   21 Maximum Fitness 6,870 SF   22 Pollo Fiesta II 2,031 SF   23 State Farm 1,009 SF   24 On Site Personnel 1,009 SF   25 AVAILABLE 1,315 SF   26 Xfinity 4,167 SF   27 Advance AutoParts 8,805 SF   28 Maaco 7,443 SF                                                                                                                                                                                                                                                                                                                                                                                                                                                                                                                                                                                                                                                                                                                                                                                                                                                                                                                                                                                                                                                                                                                                                                                                                                                                                                                                            | 13 | Enterprise Rent-A-Car   | 1,295  | SF |
| 16 Starbucks 1,727 SF   17 Squisito Pizza & Pasta 2,700 SF   18 Wings & Burgers 2,700 SF   19 Paul Mitchell School 11,137 SF   20 MOM's Organic Market 10,805 SF   21 Maximum Fitness 6,870 SF   22 Pollo Fiesta II 2,031 SF   23 State Farm 1,009 SF   24 On Site Personnel 1,009 SF   25 AVAILABLE 1,315 SF   26 Xfinity 4,167 SF   27 Advance AutoParts 8,805 SF   28 Maaco 7,443 SF                                                                                                                                                                                                                                                                                                                                                                                                                                                                                                                                                                                                                                                                                                                                                                                                                                                                                                                                                                                                                                                                                                                                                                                                                                                                                                                                                                              | 14 | Cricket Wireless        | 900    | SF |
| 17 Squisito Pizza & Pasta 2,700 SF   18 Wings & Burgers 2,700 SF   19 Paul Mitchell School 11,137 SF   20 MOM's Organic Market 10,805 SF   21 Maximum Fitness 6,870 SF   22 Pollo Fiesta II 2,031 SF   23 State Farm 1,009 SF   24 On Site Personnel 1,009 SF   25 AVAILABLE 1,315 SF   26 Xfinity 4,167 SF   27 Advance AutoParts 8,805 SF   28 Maaco 7,443 SF                                                                                                                                                                                                                                                                                                                                                                                                                                                                                                                                                                                                                                                                                                                                                                                                                                                                                                                                                                                                                                                                                                                                                                                                                                                                                                                                                                                                      | 15 | Tiffany Nails & Spa     | 1,373  | SF |
| 18 Wings & Burgers 2,700 SF   19 Paul Mitchell School 11,137 SF   20 MOM's Organic Market 10,805 SF   21 Maximum Fitness 6,870 SF   22 Pollo Fiesta II 2,031 SF   23 State Farm 1,009 SF   24 On Site Personnel 1,009 SF   25 AVAILABLE 1,315 SF   26 Xfinity 4,167 SF   27 Advance AutoParts 8,805 SF   28 Maaco 7,443 SF                                                                                                                                                                                                                                                                                                                                                                                                                                                                                                                                                                                                                                                                                                                                                                                                                                                                                                                                                                                                                                                                                                                                                                                                                                                                                                                                                                                                                                           | 16 | Starbucks               | 1,727  | SF |
| 19 Paul Mitchell School 11,137 SF   20 MOM's Organic Market 10,805 SF   21 Maximum Fitness 6,870 SF   22 Pollo Fiesta II 2,031 SF   23 State Farm 1,009 SF   24 On Site Personnel 1,009 SF   25 AVAILABLE 1,315 SF   26 Xfinity 4,167 SF   27 Advance AutoParts 8,805 SF   28 Maaco 7,443 SF                                                                                                                                                                                                                                                                                                                                                                                                                                                                                                                                                                                                                                                                                                                                                                                                                                                                                                                                                                                                                                                                                                                                                                                                                                                                                                                                                                                                                                                                         | 17 | Squisito Pizza & Pasta  | 2,700  | SF |
| 20 MOM's Organic Market 10,805 SF   21 Maximum Fitness 6,870 SF   22 Pollo Fiesta II 2,031 SF   23 State Farm 1,009 SF   24 On Site Personnel 1,009 SF   25 AVAILABLE 1,315 SF   26 Xfinity 4,167 SF   27 Advance AutoParts 8,805 SF   28 Maaco 7,443 SF                                                                                                                                                                                                                                                                                                                                                                                                                                                                                                                                                                                                                                                                                                                                                                                                                                                                                                                                                                                                                                                                                                                                                                                                                                                                                                                                                                                                                                                                                                             | 18 | Wings & Burgers         | 2,700  | SF |
| 21 Maximum Fitness 6,870 SF   22 Pollo Fiesta II 2,031 SF   23 State Farm 1,009 SF   24 On Site Personnel 1,009 SF   25 AVAILABLE 1,315 SF   26 Xfinity 4,167 SF   27 Advance AutoParts 8,805 SF   28 Maaco 7,443 SF                                                                                                                                                                                                                                                                                                                                                                                                                                                                                                                                                                                                                                                                                                                                                                                                                                                                                                                                                                                                                                                                                                                                                                                                                                                                                                                                                                                                                                                                                                                                                 | 19 | Paul Mitchell School    | 11,137 | SF |
| 22 Pollo Fiesta II 2,031 SF   23 State Farm 1,009 SF   24 On Site Personnel 1,009 SF   25 AVAILABLE 1,315 SF   26 Xfinity 4,167 SF   27 Advance AutoParts 8,805 SF   28 Maaco 7,443 SF                                                                                                                                                                                                                                                                                                                                                                                                                                                                                                                                                                                                                                                                                                                                                                                                                                                                                                                                                                                                                                                                                                                                                                                                                                                                                                                                                                                                                                                                                                                                                                               | 20 | MOM's Organic Market    | 10,805 | SF |
| 23 State Farm 1,009 SF   24 On Site Personnel 1,009 SF   25 AVAILABLE 1,315 SF   26 Xfinity 4,167 SF   27 Advance AutoParts 8,805 SF   28 Maaco 7,443 SF                                                                                                                                                                                                                                                                                                                                                                                                                                                                                                                                                                                                                                                                                                                                                                                                                                                                                                                                                                                                                                                                                                                                                                                                                                                                                                                                                                                                                                                                                                                                                                                                             | 21 | Maximum Fitness         | 6,870  | SF |
| 24 On Site Personnel 1,009 SF   25 AVAILABLE 1,315 SF   26 Xfinity 4,167 SF   27 Advance AutoParts 8,805 SF   28 Maaco 7,443 SF                                                                                                                                                                                                                                                                                                                                                                                                                                                                                                                                                                                                                                                                                                                                                                                                                                                                                                                                                                                                                                                                                                                                                                                                                                                                                                                                                                                                                                                                                                                                                                                                                                      | 22 | Pollo Fiesta II         | 2,031  | SF |
| 25 AVAILABLE 1,315 SF   26 Xfinity 4,167 SF   27 Advance AutoParts 8,805 SF   28 Maaco 7,443 SF                                                                                                                                                                                                                                                                                                                                                                                                                                                                                                                                                                                                                                                                                                                                                                                                                                                                                                                                                                                                                                                                                                                                                                                                                                                                                                                                                                                                                                                                                                                                                                                                                                                                      | 23 | State Farm              | 1,009  | SF |
| 26 Xfinity 4,167 SF   27 Advance AutoParts 8,805 SF   28 Maaco 7,443 SF                                                                                                                                                                                                                                                                                                                                                                                                                                                                                                                                                                                                                                                                                                                                                                                                                                                                                                                                                                                                                                                                                                                                                                                                                                                                                                                                                                                                                                                                                                                                                                                                                                                                                              | 24 | On Site Personnel       | 1,009  | SF |
| 27 Advance AutoParts 8,805 SF   28 Maaco 7,443 SF                                                                                                                                                                                                                                                                                                                                                                                                                                                                                                                                                                                                                                                                                                                                                                                                                                                                                                                                                                                                                                                                                                                                                                                                                                                                                                                                                                                                                                                                                                                                                                                                                                                                                                                    | 25 | AVAILABLE               | 1,315  | SF |
| 28 Maaco 7,443 SF                                                                                                                                                                                                                                                                                                                                                                                                                                                                                                                                                                                                                                                                                                                                                                                                                                                                                                                                                                                                                                                                                                                                                                                                                                                                                                                                                                                                                                                                                                                                                                                                                                                                                                                                                    | 26 | Xfinity                 | 4,167  | SF |
| , -                                                                                                                                                                                                                                                                                                                                                                                                                                                                                                                                                                                                                                                                                                                                                                                                                                                                                                                                                                                                                                                                                                                                                                                                                                                                                                                                                                                                                                                                                                                                                                                                                                                                                                                                                                  | 27 | Advance AutoParts       | 8,805  | SF |
| 29 IHOP 5,000 SF                                                                                                                                                                                                                                                                                                                                                                                                                                                                                                                                                                                                                                                                                                                                                                                                                                                                                                                                                                                                                                                                                                                                                                                                                                                                                                                                                                                                                                                                                                                                                                                                                                                                                                                                                     | 28 | Maaco                   | 7,443  | SF |
|                                                                                                                                                                                                                                                                                                                                                                                                                                                                                                                                                                                                                                                                                                                                                                                                                                                                                                                                                                                                                                                                                                                                                                                                                                                                                                                                                                                                                                                                                                                                                                                                                                                                                                                                                                      | 29 | IHOP                    | 5,000  | SF |