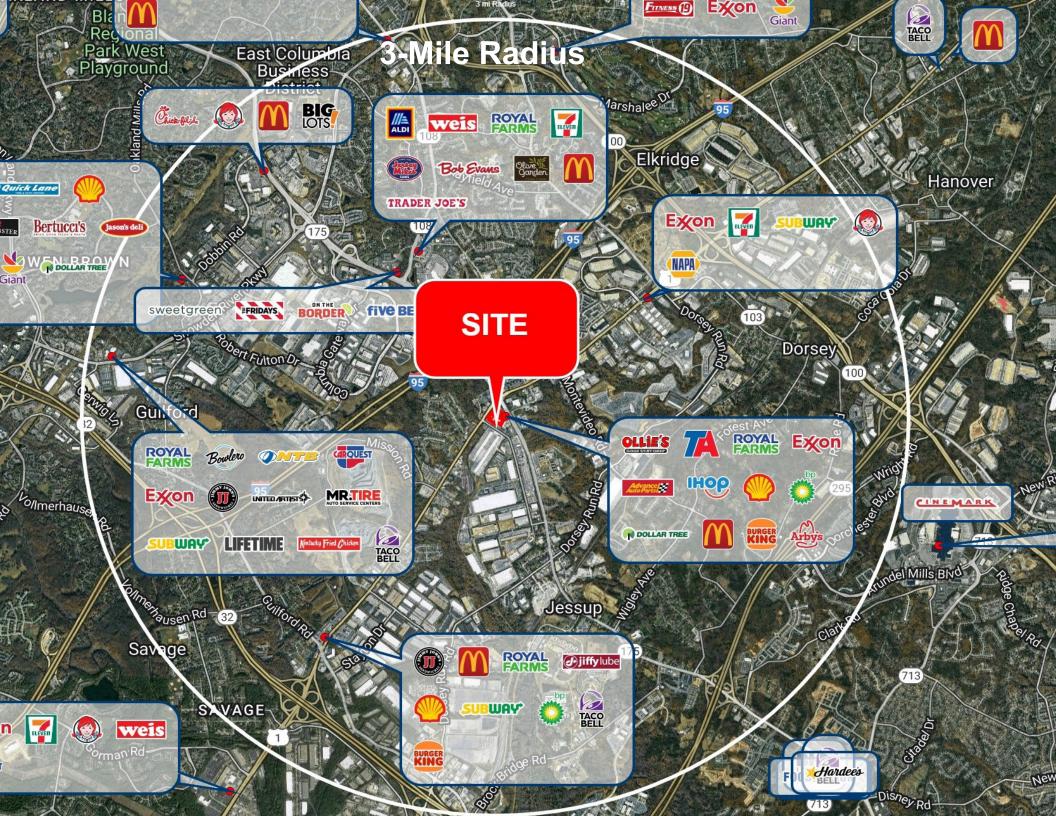

• Conveniently located half mile from Interstate 95 (193,240 VPD)

• GLA: 172,676 SF

Population

63,017

Households

21,708

Avg Household Income

\$109,848

Located just a half mile from I-95 along MD Route 175/Waterloo Rd. The center is surrounded by strong household incomes and daytime demographics.

This acquisition is the fourth property for the Triple BAR Group and will be managed by J.C. BAR.