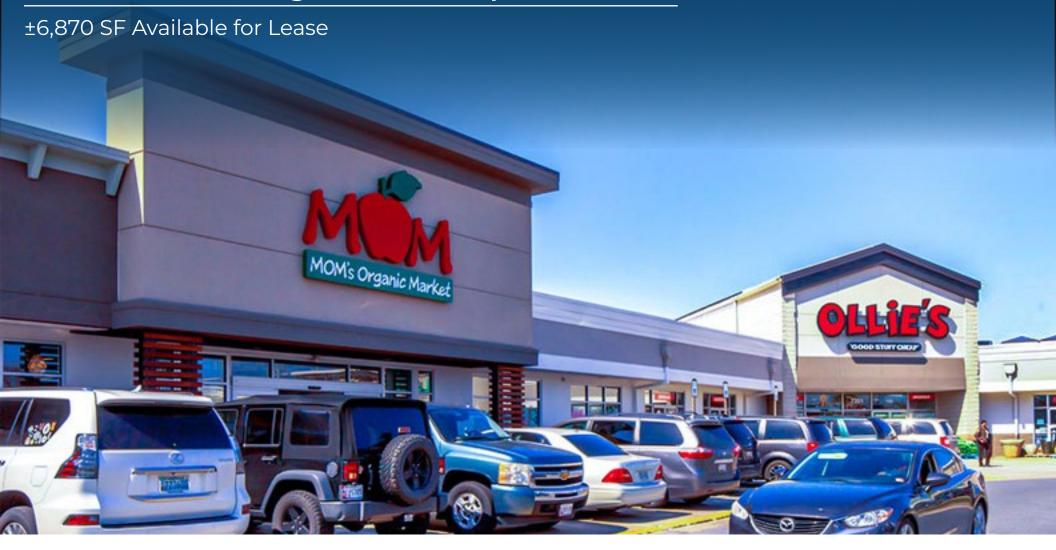

7351-7361 Assateague Dr, Jessup, MD 20794

#### **About Columbia East Marketplace**

Columbia East Marketplace is a ±172,676 SF grocery-anchored retail shopping center centrally located in Jessup, MD -- an affluent and growing trade area within the Baltimore-Washington retail market. The Center is anchored by MOM's Organic Market, the #1 leading independent grocer in the region (Food World, June 2020). Co-anchoring the property is Ollie's Bargain Outlet, Advanced Auto Parts, Maaco, and Goodwill. The property features a strong mix of national and regional tenants combined with an outstanding assortment of traffic generating tenants.