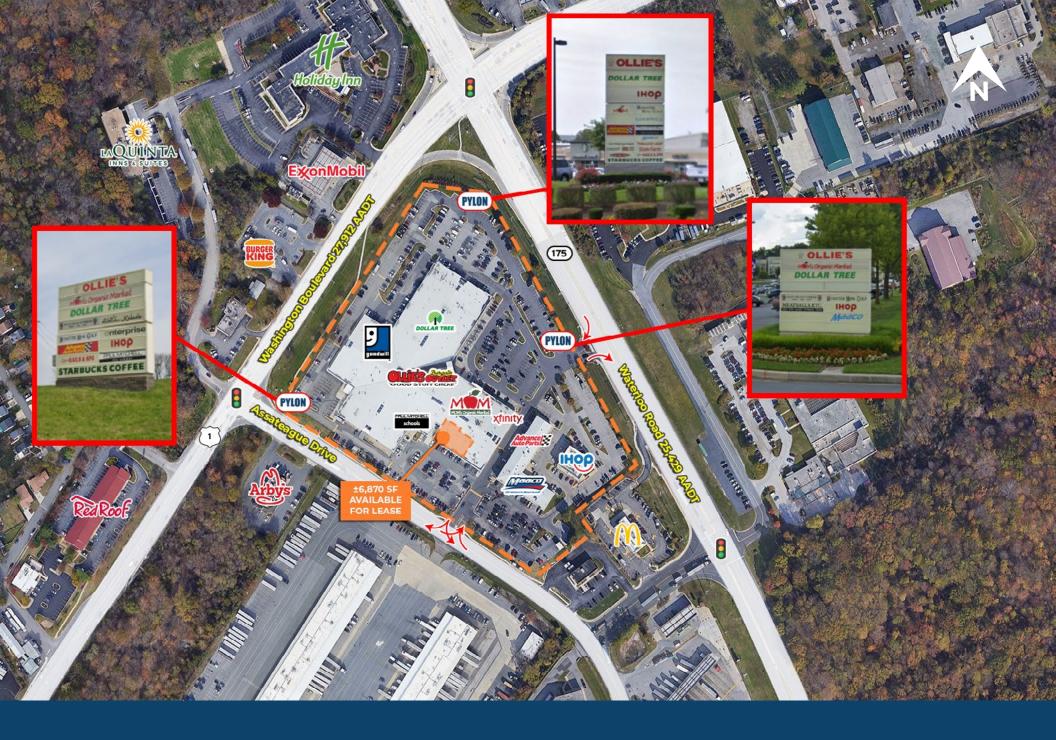

7351-7361 Assateague Dr, Jessup, MD 20794

### **Highlights**

- Mom's Organic Market anchored shopping center with excellent co-tenancy
- Ideal for fast casual dining, service, medical, or boutique fitness
- Located at signalized intersection of Washington Boulevard (27,912 AADT) and Waterloo Road (25,429 AADT)
- Conveniently located half mile from Interstate 95 (210,234 AADT)
- · GLA: ±172,676 SF

#### **About Columbia East Marketplace**

Columbia East Marketplace is a ±172,676 SF grocery-anchored retail shopping center centrally located in Jessup, MD -- an affluent and growing trade area within the Baltimore-Washington retail market. The Center is anchored by MOM's Organic Market, the #1 leading independent grocer in the region (Food World, June 2020). Co-anchoring the property is Ollie's Bargain Outlet, Advanced Auto Parts, Maaco, and Goodwill. The property features a strong mix of national and regional tenants combined with an outstanding assortment of traffic generating tenants.

Located just a half mile from I-95 along MD Route 175/Waterloo Rd. The center is surrounded by strong household incomes and daytime demographics.

**Questions? Contact Us.** 

### Site Plan