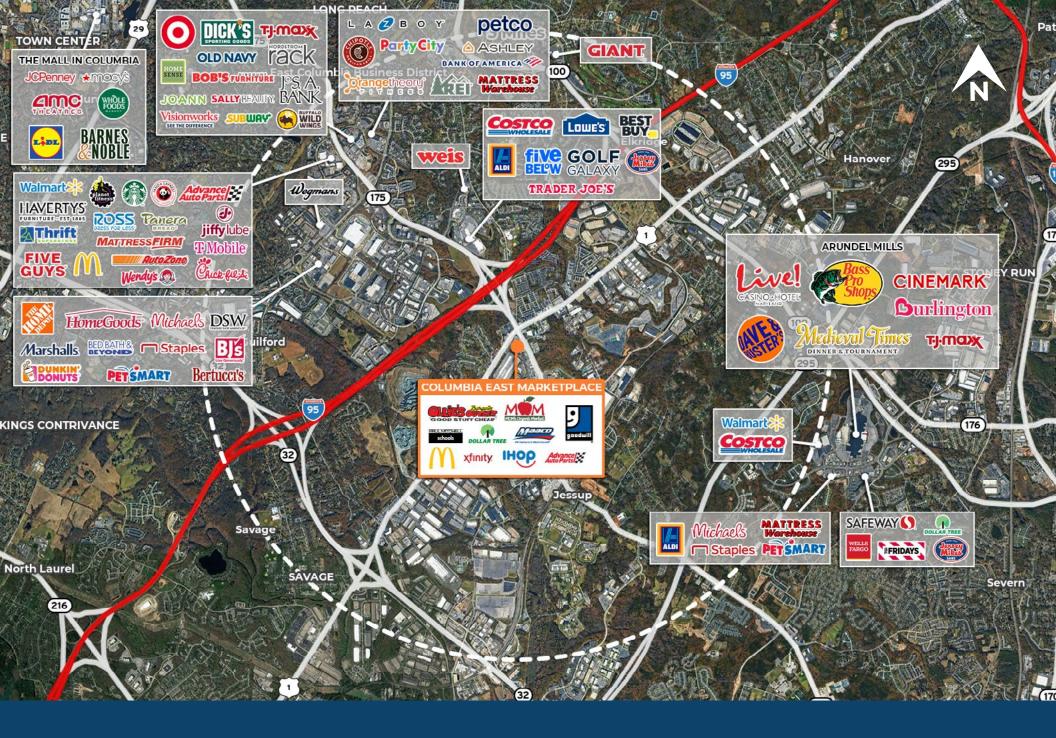

#### **About Columbia East Marketplace**

Columbia East Marketplace is a ±172,676 SF grocery-anchored retail shopping center centrally located in Jessup, MD -- an affluent and growing trade area within the Baltimore-Washington retail market. The Center is anchored by MOM's Organic Market, the #1 leading independent grocer in the region (Food World, June 2020). Co-anchoring the property is Ollie's Bargain Outlet, Advanced Auto Parts, Maaco, and Goodwill. The property features a strong mix of national and regional tenants combined with an outstanding assortment of traffic generating tenants.

Located just a half mile from I-95 along MD Route 175/Waterloo Rd. The center is surrounded by strong household incomes and daytime demographics.

**Questions? Contact Us.** 

## **Market Aerial**