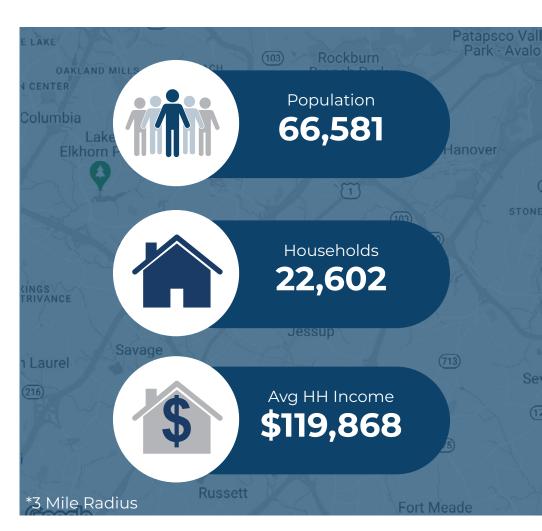

| Demographic       | 1 Mile    | 3 Miles   | 5 Miles   |
|-------------------|-----------|-----------|-----------|
| Population        | 9,599     | 66,581    | 201,493   |
| Households        | 2,891     | 22,602    | 71,956    |
| Avg HH Income     | \$112,531 | \$119,868 | \$130,029 |
| Daytime Employees | 10,663    | 76,545    | 161,424   |