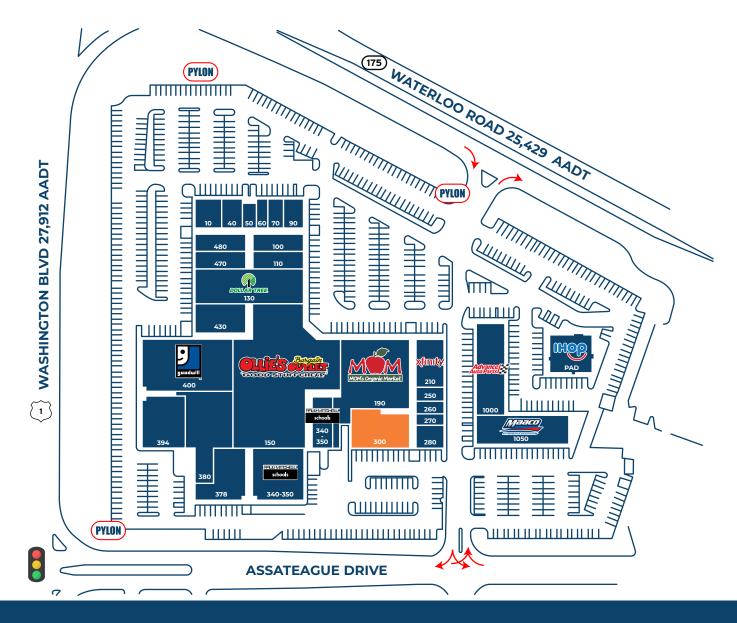

#### Rob V. Gothier, III

RG3@jcbarprop.com p. 717-761-7801 c. 717-712-4601

72

7351-7361 Assateague Drive, Jessup, MD 20794

| Unit                         | Tenant Squar            | e Footage  |
|------------------------------|-------------------------|------------|
| 10                           | Panda Express           | ±2,350 SF  |
| 40                           | Jerry's Subs and Pizza  | ±1,655 SF  |
| 50                           | Enterprise              | ±1,295 SF  |
| 60                           | Cricket Wireless        | ±900 SF    |
| 70                           | Tiffany Nails & Spa     | ±1,373 SF  |
| 90                           | Starbucks               | ±1,727 SF  |
| 100                          | Zizi Grill              | ±2,714 SF  |
| 110                          | Wings and Burgers       | ±2,700 SF  |
| 130                          | Dollar Tree             | ±11,362 SF |
| 150                          | Ollie's Bargain Outlet  | ±33,002 SF |
| 190                          | Mom's Organic Market    | ±10,805 SF |
| 210                          | Xfinity                 | ±4,167 SF  |
| 250                          | Next Level Eye Care     | ±1,315 SF  |
| 260                          | On Site Personnel       | ±1,009 SF  |
| 270                          | State Farm              | ±1,009 SF  |
| 280                          | Pollo Fiesta II         | ±2,031 SF  |
| 300                          | AVAILABLE               | ±6,870 SF  |
| 340-350 Paul Mitchell School |                         | ±5,195 SF  |
| 340-35                       | 0 Paul Mitchell School  | ±11,291 SF |
| 378                          | Jane's Afro Grille      | ±5,291 SF  |
| 380                          | Monster Mini Golf       | ±11,137 SF |
| 394                          | Safe Splash Swim School | ±6,749 SF  |
| 400                          | Goodwill                | ±15,312 SF |
| 430                          | Paul Mitchell School    | ±4,763 SF  |
| 470                          | Myanmar City Mart       | ±2,692 SF  |
| 480                          | Affordable Dentures     | ±2,714 SF  |
| 1000                         | Advanced Auto Parts     | ±8,805 SF  |
| 1050                         | Maaco                   | ±7,443 SF  |
| PAD                          | IHOP                    | ±5,000 SF  |

### Site Plan