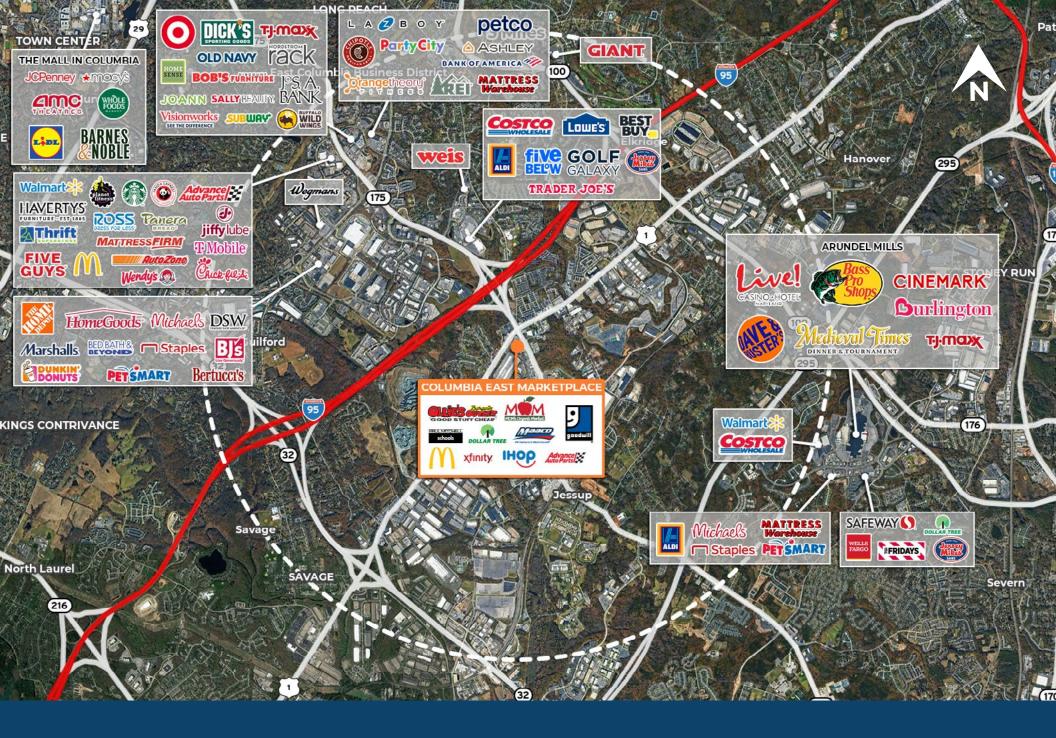

| 0 Paul Mitchell School  | ±11,291 SF |
| 378                          | Jane's Afro Grille      | ±5,291 SF  |
| 380                          | Monster Mini Golf       | ±11,137 SF |
| 394                          | Safe Splash Swim School | ±6,749 SF  |
| 400                          | Goodwill                | ±15,312 SF |
| 430                          | Paul Mitchell School    | ±4,763 SF  |
| 470                          | Myanmar City Mart       | ±2,692 SF  |
| 480                          | Affordable Dentures     | ±2,714 SF  |
| 1000                         | Advanced Auto Parts     | ±8,805 SF  |
| 1050                         | Maaco                   | ±7,443 SF  |
| PAD                          | IHOP                    | ±5,000 SF  |



### Site Plan



# Local Aerial



## **Market Aerial**