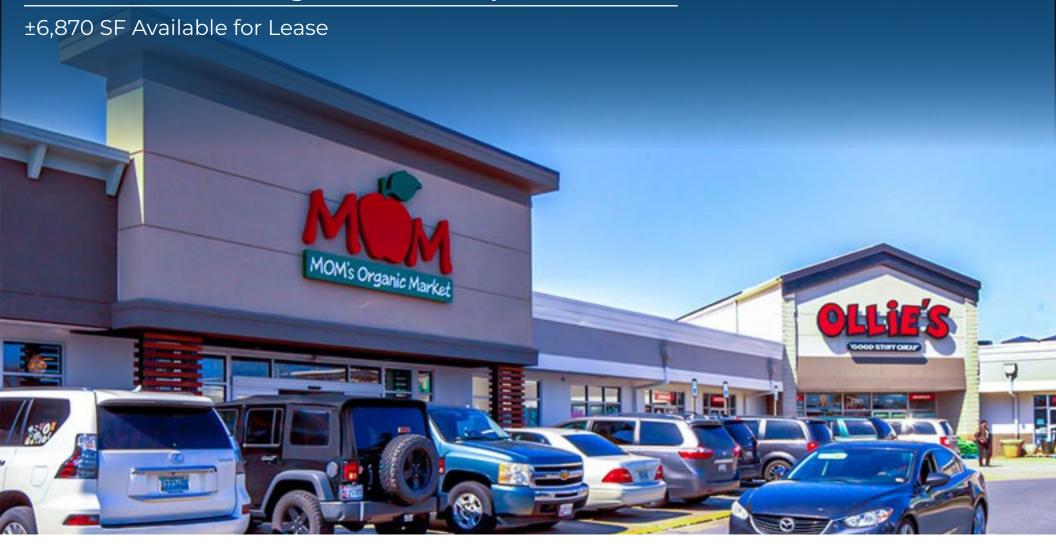

7351-7361 Assateague Dr, Jessup, MD 20794

#### Rob V. Gothier, III

RG3@jcbarprop.com p. 717-761-7801 c. 717-712-4601

7351-7361 Assateague Dr, Jessup, MD 20794

±6,870 SF Available for Lease

#### **About Columbia East Marketplace**

Columbia East Marketplace is a ±172,676 SF grocery-anchored retail shopping center centrally located in Jessup, MD -- an affluent and growing trade area within the Baltimore-Washington retail market. The Center is anchored by MOM's Organic Market, the #1 leading independent grocer in the region (Food World, June 2020). Co-anchoring the property is Ollie's Bargain Outlet, Advanced Auto Parts, Maaco, and Goodwill. The property features a strong mix of national and regional tenants combined with an outstanding assortment of traffic generating tenants.