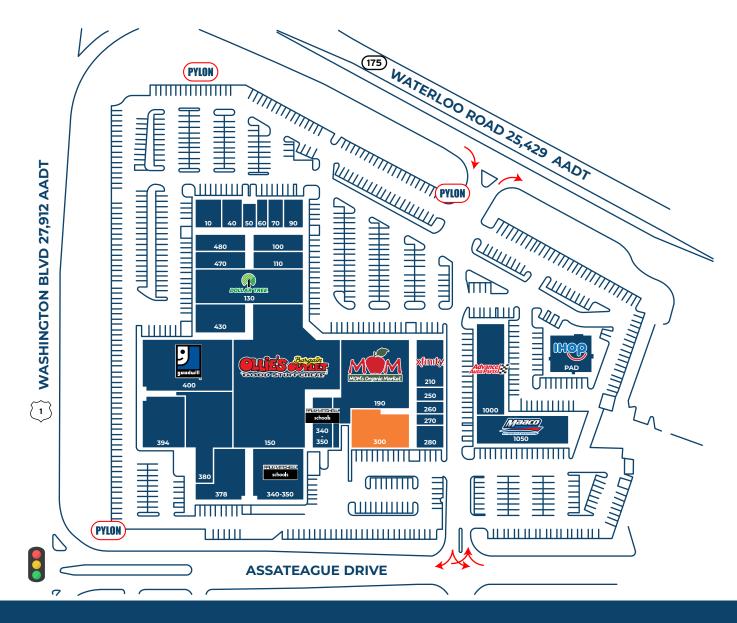

### Site Plan

#### Rob V. Gothier, III

RG3@jcbarprop.com p. 717-761-7801 c. 717-712-4601

72

7351-7361 Assateague Drive, Jessup, MD 20794

| Unit                         | Tenant Square           | e Footage  |
|------------------------------|-------------------------|------------|
| 10                           | Panda Express           | ±2,350 SF  |
| 40                           | Jerry's Subs and Pizza  | ±1,655 SF  |
| 50                           | Enterprise              | ±1,295 SF  |
| 60                           | Cricket Wireless        | ±900 SF    |
| 70                           | Tiffany Nails & Spa     | ±1,373 SF  |
| 90                           | Starbucks               | ±1,727 SF  |
| 100                          | Zizi Grill              | ±2,714 SF  |
| 110                          | Wings and Burgers       | ±2,700 SF  |
| 130                          | Dollar Tree             | ±11,362 SF |
| 150                          | Ollie's Bargain Outlet  | ±33,002 SF |
| 190                          | Mom's Organic Market    | ±10,805 SF |
| 210                          | Xfinity                 | ±4,167 SF  |
| 250                          | Next Level Eye Care     | ±1,315 SF  |
| 260                          | On Site Personnel       | ±1,009 SF  |
| 270                          | State Farm              | ±1,009 SF  |
| 280                          | Pollo Fiesta II         | ±2,031 SF  |
| 300                          | AVAILABLE               | ±6,870 SF  |
| 340-350 Paul Mitchell School |                         | ±5,195 SF  |
| 340-35                       | 0 Paul Mitchell School  | ±11,291 SF |
| 378                          | Jane's Afro Grille      | ±5,291 SF  |
| 380                          | Monster Mini Golf       | ±11,137 SF |
| 394                          | Safe Splash Swim School | ±6,749 SF  |
| 400                          | Goodwill                | ±15,312 SF |
| 430                          | Paul Mitchell School    | ±4,763 SF  |
| 470                          | Myanmar City Mart       | ±2,692 SF  |
| 480                          | Affordable Dentures     | ±2,714 SF  |
| 1000                         | Advanced Auto Parts     | ±8,805 SF  |
| 1050                         | Maaco                   | ±7,443 SF  |
| PAD                          | IHOP                    | ±5,000 SF  |