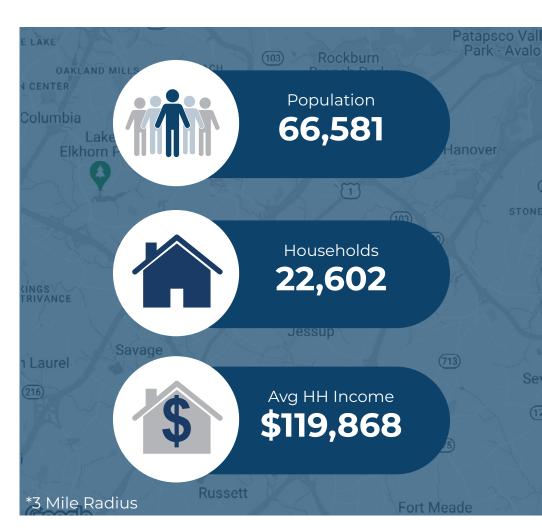

| Demographic       | 1 Mile    | 3 Miles   | 5 Miles   |
|-------------------|-----------|-----------|-----------|
| Population        | 9,599     | 66,581    | 201,493   |
| Households        | 2,891     | 22,602    | 71,956    |
| Avg HH Income     | \$112,531 | \$119,868 | \$130,029 |
| Daytime Employees | 10,663    | 76,545    | 161,424   |

Located just a half mile from I-95 along MD Route 175/Waterloo Rd. The center is surrounded by strong household incomes and daytime demographics.

**Questions? Contact Us.** 