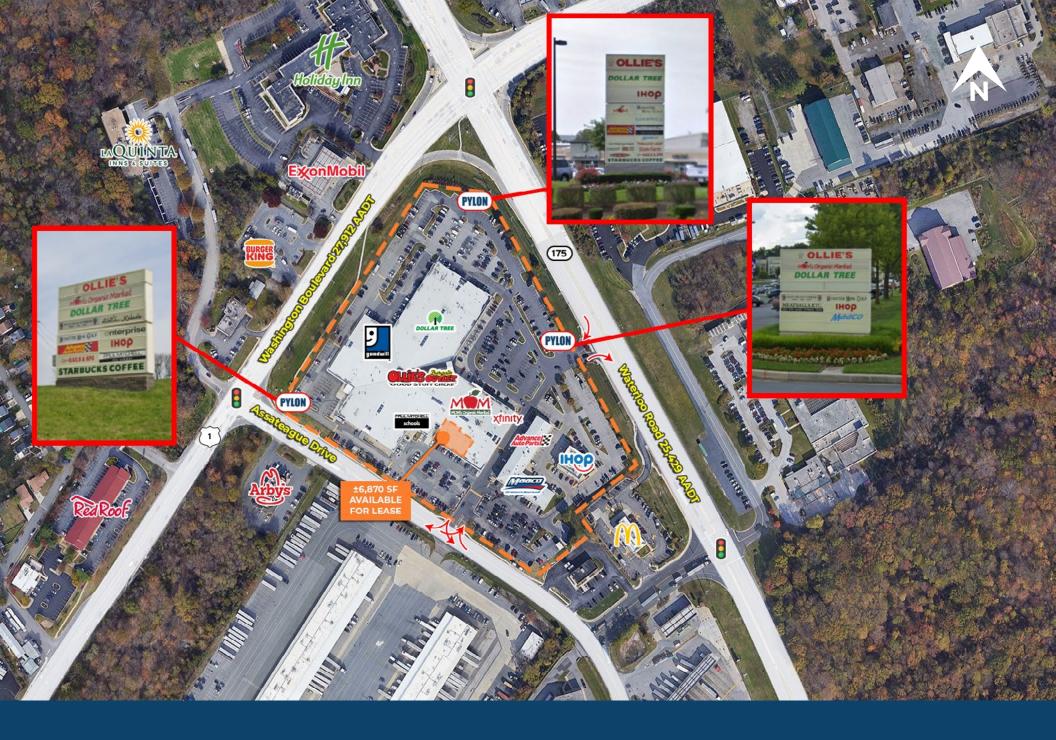

| 0 Paul Mitchell School  | ±11,291 SF |
| 378                          | Jane's Afro Grille      | ±5,291 SF  |
| 380                          | Monster Mini Golf       | ±11,137 SF |
| 394                          | Safe Splash Swim School | ±6,749 SF  |
| 400                          | Goodwill                | ±15,312 SF |
| 430                          | Paul Mitchell School    | ±4,763 SF  |
| 470                          | Myanmar City Mart       | ±2,692 SF  |
| 480                          | Affordable Dentures     | ±2,714 SF  |
| 1000                         | Advanced Auto Parts     | ±8,805 SF  |
| 1050                         | Maaco                   | ±7,443 SF  |
| PAD                          | IHOP                    | ±5,000 SF  |



### Site Plan



# Local Aerial



## **Market Aerial**