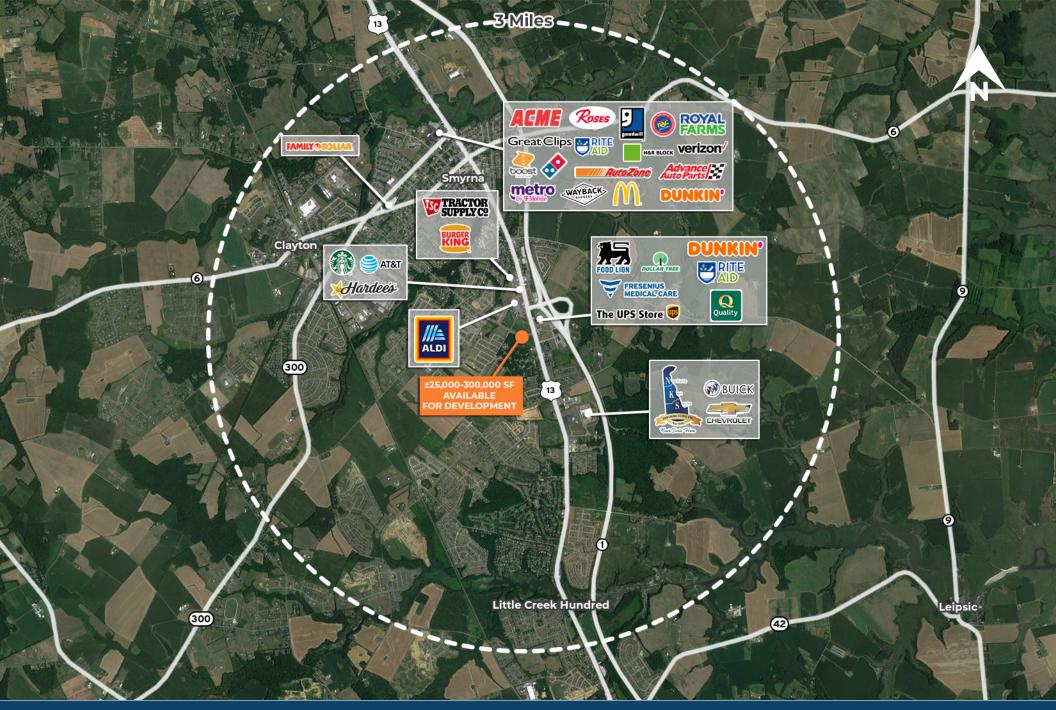

**Greg Jones** GJones@jcbarprop.com p. 610-234-6491 c. 484-948-5217

Kyle@jcbarprop.com p. 610-234-6491 c. 215-622-0905

### Carter Road & S Dupont Boulevard

Smyrna, DE 19977

±25,000-300,000 SF Available For Development





**Questions? Contact Us.** 











Conshohocken Office 100 Front Street, Suite 560 West Conshohocken. PA 19428

#### **Greg Jones**

GJones@jcbarprop.com p. 610-234-6491 c. 484-948-5217

#### Kyle McLaughlin

Kyle@jcbarprop.com p. 610-234-6491 c. 215-622-0905





Conshohocken Office 100 Front Street, Suite 560 West Conshohocken, PA 19428

# Concept Plan 01





Conshohocken Office 100 Front Street, Suite 560 West Conshohocken, PA 19428

## Concept Plan 02





Conshohocken Office 100 Front Street, Suite 560 West Conshohocken, PA 19428

# Local Aerial





Conshohocken Office 100 Front Street, Suite 560 West Conshohocken, PA 19428

### **Market Aerial**