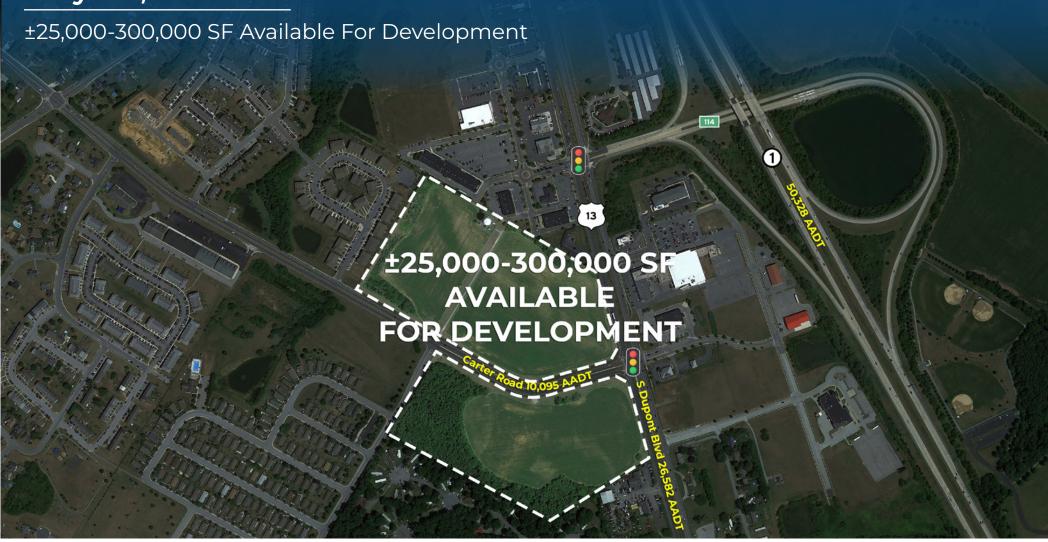

### Carter Road & S Dupont Boulevard

Smyrna, DE 19977

±25,000-300,000 SF Available For Development

**Questions? Contact Us.** 

Conshohocken Office 100 Front Street, Suite 560 West Conshohocken. PA 19428

# Local Aerial

Conshohocken Office 100 Front Street, Suite 560 West Conshohocken, PA 19428