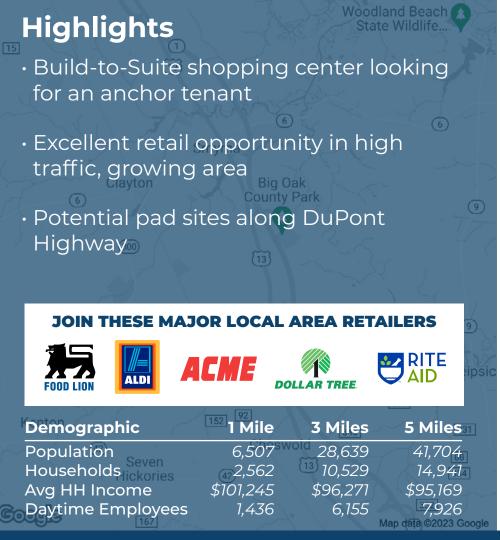

### Carter Road & S Dupont Boulevard

Smyrna, DE 19977





**Corporate Office** 224 St. Charles Way, Suite 290 York, PA 17402

Conshohocken Office 100 Front Street, Suite 560 West Conshohocken, PA 19428

#### Questions? Contact Us. (7 @ 5 to









**Greg Jones** GJones@jcbarprop.com p. 610-234-6491 c. 484-948-5217

Kyle@jcbarprop.com p. 610-234-6491 c. 215-622-0905

### Carter Road & S Dupont Boulevard

Smyrna, DE 19977

±25,000-300,000 SF Available For Development





**Questions? Contact Us.** 











Conshohocken Office 100 Front Street, Suite 560 West Conshohocken. PA 19428

#### **Greg Jones**

GJones@jcbarprop.com p. 610-234-6491 c. 484-948-5217

#### Kyle McLaughlin

Kyle@jcbarprop.com p. 610-234-6491 c. 215-622-0905





Conshohocken Office 100 Front Street, Suite 560 West Conshohocken, PA 19428

# Concept Plan 01





Conshohocken Office 100 Front Street, Suite 560 West Conshohocken, PA 19428

## Concept Plan 02





Conshohocken Office 100 Front Street, Suite 560 West Conshohocken, PA 19428

# Local Aerial





Conshohocken Office 100 Front Street, Suite 560 West Conshohocken, PA 19428

### **Market Aerial**