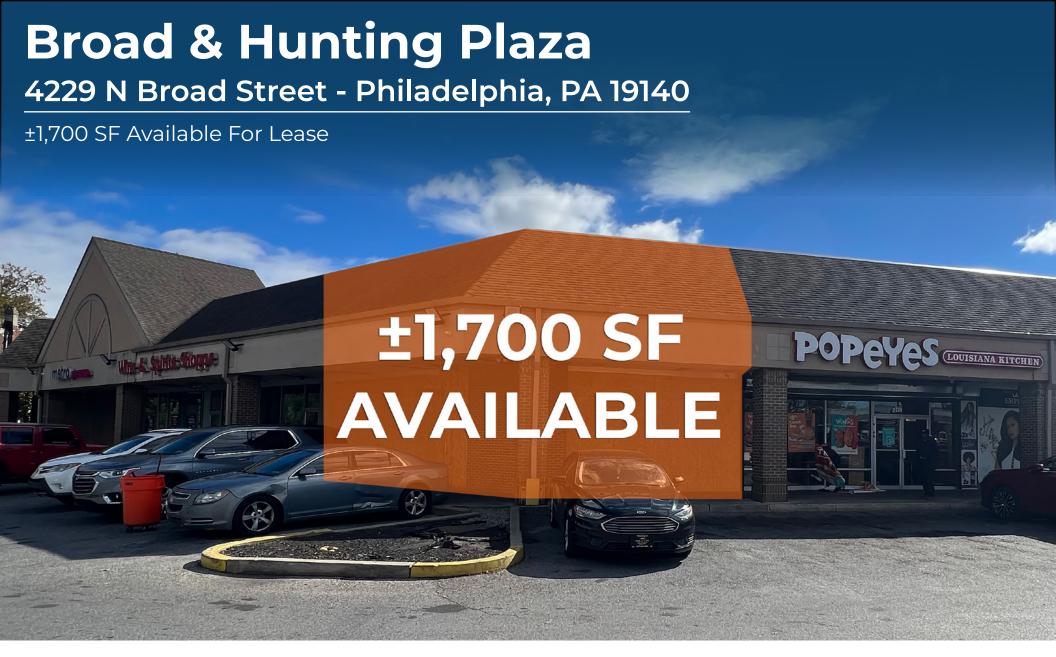

### **Broad & Hunting Plaza**

4229 N Broad Street - Philadelphia, PA 19140

±1,700 SF Available For Lease

**Questions? Contact Us.** 

Corporate Office 224 St. Charles Way, Suite 290 York, PA 17402

Conshohocken Office
100 Front Street, Suite 560
West Conshohocken, PA 19428