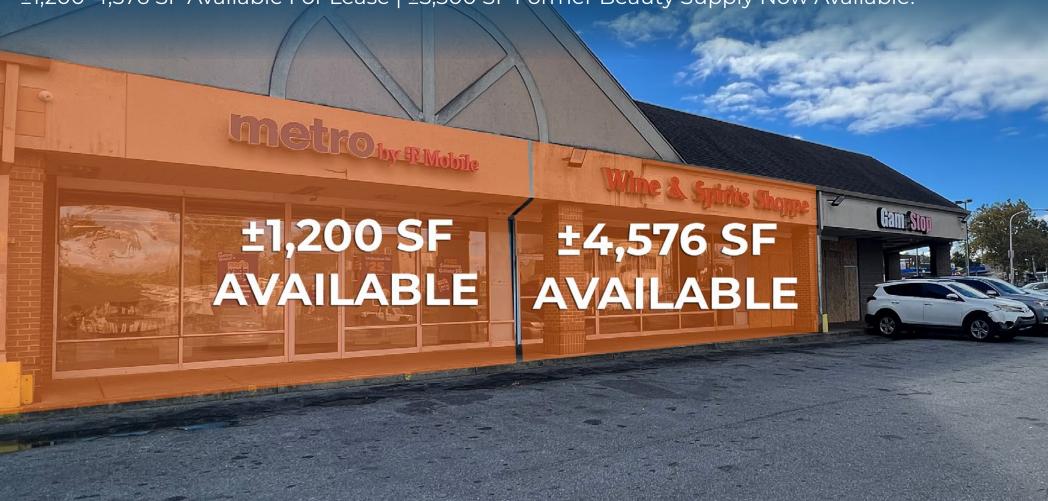

## **Broad & Hunting Plaza**

4229 N Broad Street - Philadelphia, PA 19140

±1,200-4,576 SF Available For Lease | ±3,500 SF Former Beauty Supply Now Available!

### **Broad & Hunting Plaza**

4229 N Broad Street - Philadelphia, PA 19140

±1,200-4,576 SF Available For Lease | ±3,500 SF Former Beauty Supply Now Available!

**Questions? Contact Us.** 