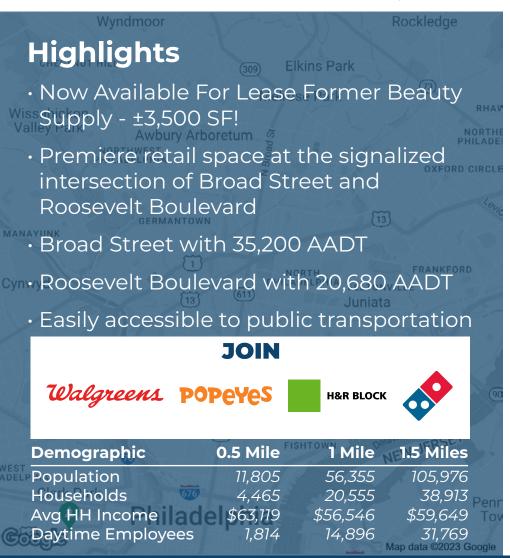

## **Broad & Hunting Plaza**

4229 N Broad Street - Philadelphia, PA 19140

±1,200-4,576 SF Available For Lease | ±3,500 SF Former Beauty Supply Now Available!

### **Broad & Hunting Plaza**

4229 N Broad Street - Philadelphia, PA 19140

±1,200-4,576 SF Available For Lease | ±3,500 SF Former Beauty Supply Now Available!

**Questions? Contact Us.** 