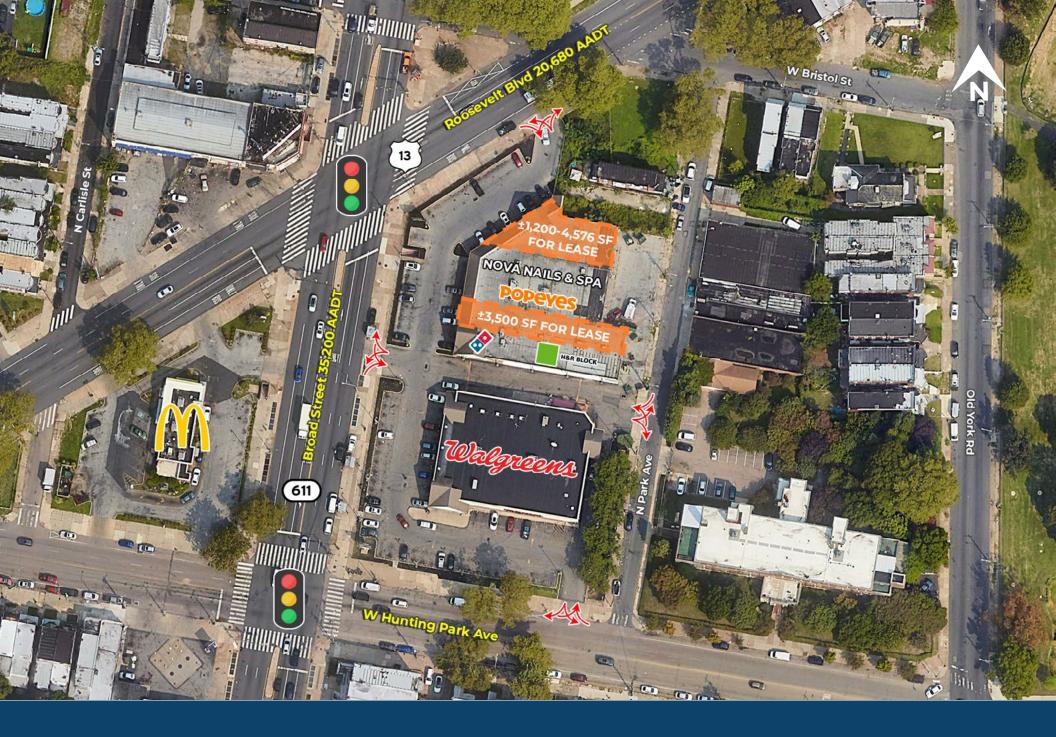

## **Broad & Hunting Plaza**

4229 N Broad Street - Philadelphia, PA 19140

±1,200-4,576 SF Available For Lease | ±3,500 SF Former Beauty Supply Now Available!



#### **Questions? Contact Us.**

#### **Bakari White**

BWhite@jcbarprop.com p. 610-206-3319 c. 215-495-9756

#### **Greg Jones**

GJones@jcbarprop.com p. 610-234-6491 c. 484-948-5217

### **Broad & Hunting Plaza**

4229 N Broad Street - Philadelphia, PA 19140

±1,200-4,576 SF Available For Lease | ±3,500 SF Former Beauty Supply Now Available!





**Questions? Contact Us.** 

#### **Bakari White**

BWhite@jcbarprop.com p. 610-206-3319 c. 215-495-9756

#### **Greg Jones**

GJones@jcbarprop.com p. 610-234-6491 c. 484-948-5217



## **Zoom Aerial**



# Local Aerial



# **Market Aerial**