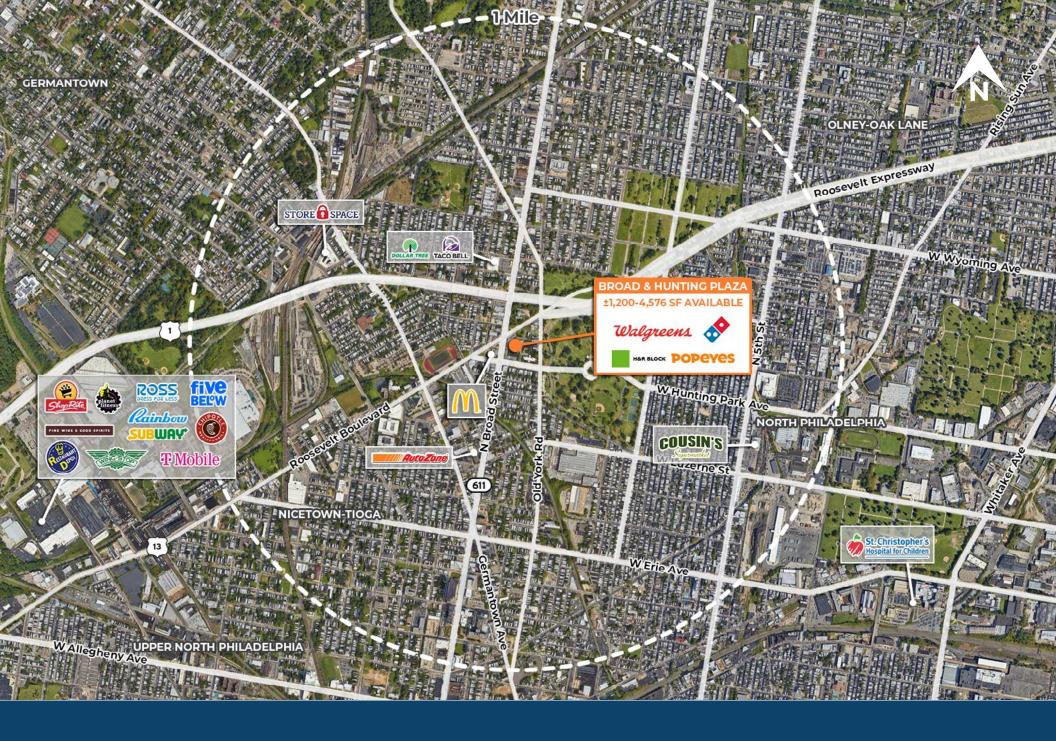

## **Broad & Hunting Plaza**

4229 N Broad Street - Philadelphia, PA 19140

±1,200-4,576 SF Available For Lease | ±3,500 SF Former Beauty Supply Now Available!



#### **Questions? Contact Us.**

#### **Bakari White**

BWhite@jcbarprop.com p. 610-206-3319 c. 215-495-9756

#### **Greg Jones**

GJones@jcbarprop.com p. 610-234-6491 c. 484-948-5217

### **Broad & Hunting Plaza**

4229 N Broad Street - Philadelphia, PA 19140

±1,200-4,576 SF Available For Lease | ±3,500 SF Former Beauty Supply Now Available!





**Questions? Contact Us.** 

#### **Bakari White**

BWhite@jcbarprop.com p. 610-206-3319 c. 215-495-9756

#### **Greg Jones**

GJones@jcbarprop.com p. 610-234-6491 c. 484-948-5217



## **Zoom Aerial**



# Local Aerial



# **Market Aerial**