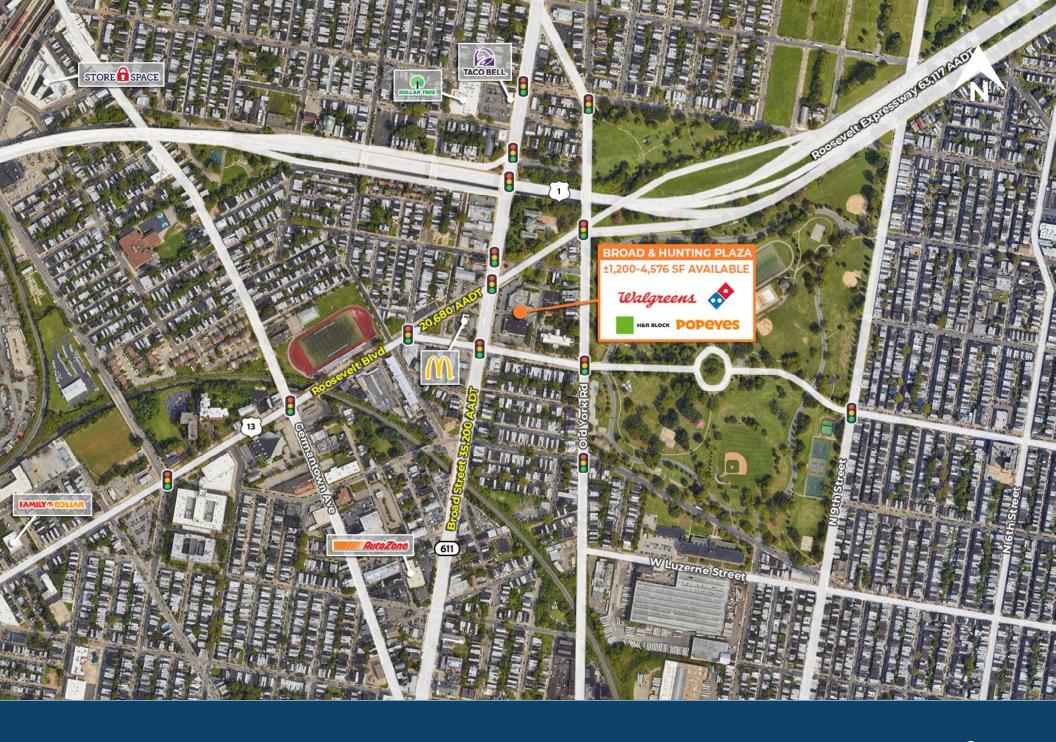

## **Broad & Hunting Plaza**

4229 N Broad Street - Philadelphia, PA 19140

±1,200-4,576 SF Available For Lease | ±3,500 SF Former Beauty Supply Now Available!

## **Zoom Aerial**