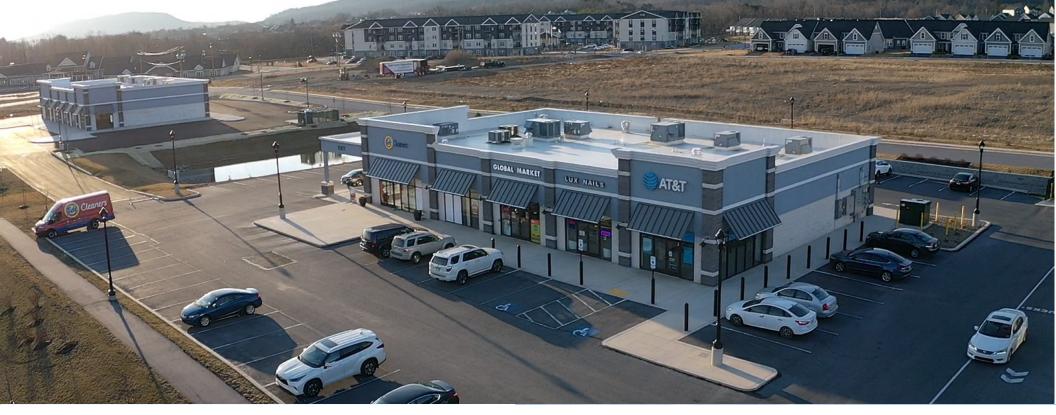

# Blue Ridge Village

Linglestown Road, Harrisburg, PA 17011

### Highlights

• Join:

- · Construction complete & in move-in ready condition for Retail Spaces!
- Linglestown Road VPD: 14,833
- Situated directly in front of 236 homes & 184 apartments

• GLA: 15,400 SF

#### **About Blue Ridge**

Blue Ridge Village is a 130 acre redevelopment project in Dauphin County with spectacular views of the Blue Mountain range. The highly anticipated community is currently constructing the 79 acres of housing, 16 acres of retail, and an additional 11 acres for commercial or office use. A 30+ acre township park is in future planning stages.

Construction for Phase II Retail "Building B" shell is complete and ready for tenants.

Conveniently located, just 4 miles from Interstate 81, 8 miles from State Capitol Complex/Downtown Harrisburg, and 15 Miles from Harrisburg International Airport.