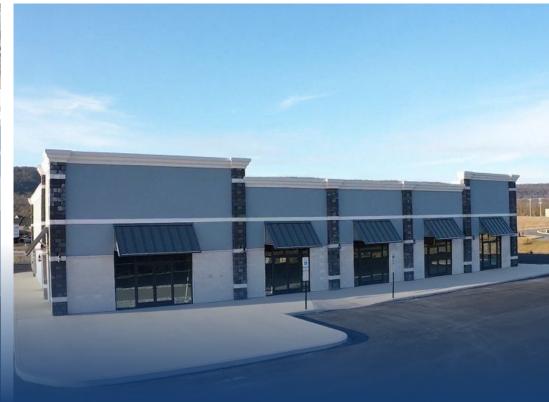

### Highlights

• Join:

- · Construction complete & in move-in ready condition for Retail Spaces!
- Linglestown Road VPD: 14,833
- Situated directly in front of 236 homes & 184 apartments

• GLA: 15,400 SF

Construction for Phase II Retail "Building B" shell is complete and ready for tenants.

Conveniently located, just 4 miles from Interstate 81, 8 miles from State Capitol Complex/Downtown Harrisburg, and 15 Miles from Harrisburg International Airport.