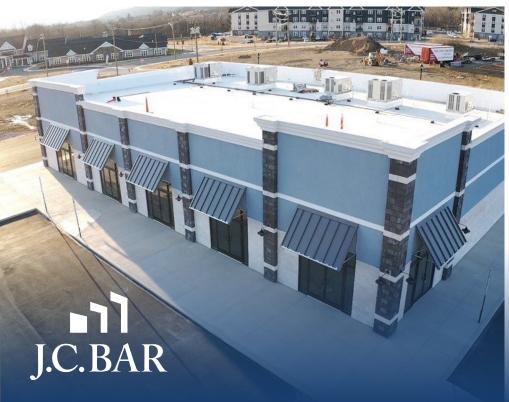

### Highlights

• Join:

- · Construction complete & in move-in ready condition for Retail Spaces!
- Linglestown Road VPD: 14,833
- Situated directly in front of 236 homes & 184 apartments

• GLA: 15,400 SF

Construction for Phase II Retail "Building B" shell is complete and ready for tenants.

Conveniently located, just 4 miles from Interstate 81, 8 miles from State Capitol Complex/Downtown Harrisburg, and 15 Miles from Harrisburg International Airport.