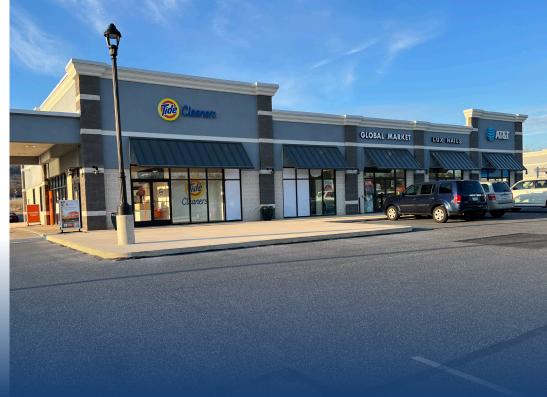

### Highlights

• Join:

- · Construction complete & in move-in ready condition for Retail Spaces!
- Linglestown Road VPD: 14,833
- Situated directly in front of 236 homes & 184 apartments

• GLA: 15,400 SF

Construction for Phase II Retail "Building B" shell is complete and ready for tenants.

Conveniently located, just 4 miles from Interstate 81, 8 miles from State Capitol Complex/Downtown Harrisburg, and 15 Miles from Harrisburg International Airport.