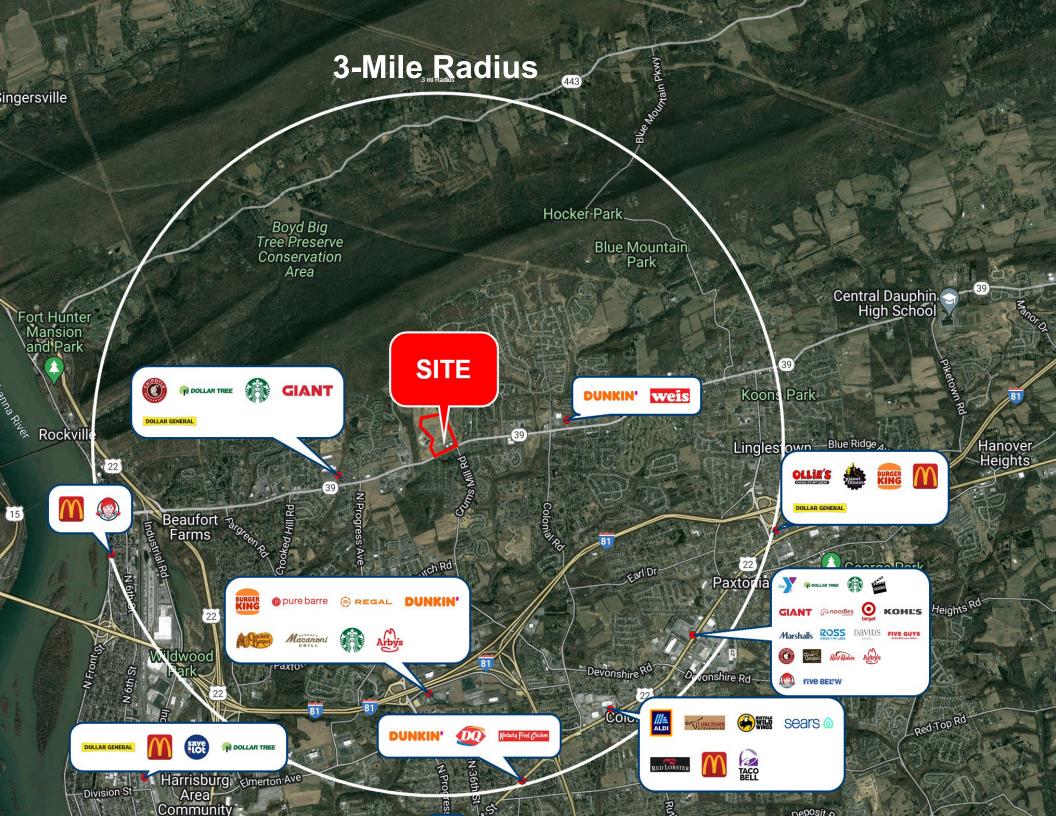

| Demographic          | 1 Mile   | 3 Miles  | 5 Miles  |
|----------------------|----------|----------|----------|
| Population           | 6,734    | 39,742   | 117,962  |
| Households           | 3,003    | 17,245   | 50,533   |
| Avg Household Income | \$92,006 | \$89,251 | \$78,509 |
| Daytime Employees    | 2,438    | 2,493    | 68,933   |