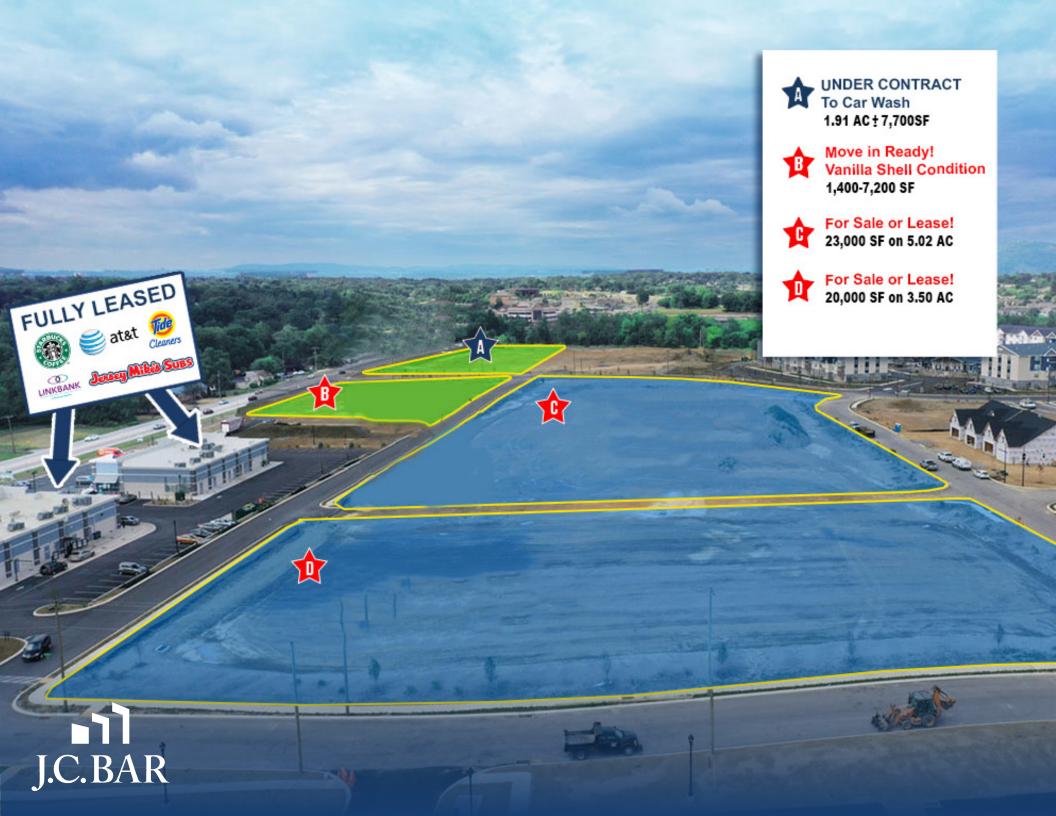

### Highlights

• Join:

- · Construction complete & in move-in ready condition for Retail Spaces!
- Linglestown Road VPD: 14,833
- Situated directly in front of 236 homes & 184 apartments

• GLA: 15,400 SF

#### **About Blue Ridge**

Blue Ridge Village is a 130 acre redevelopment project in Dauphin County with spectacular views of the Blue Mountain range. The highly anticipated community is currently constructing the 79 acres of housing, 16 acres of retail, and an additional 11 acres for commercial or office use. A 30+ acre township park is in future planning stages.

Construction for Phase II Retail "Building B" shell is complete and ready for tenants.

Conveniently located, just 4 miles from Interstate 81, 8 miles from State Capitol Complex/Downtown Harrisburg, and 15 Miles from Harrisburg International Airport.