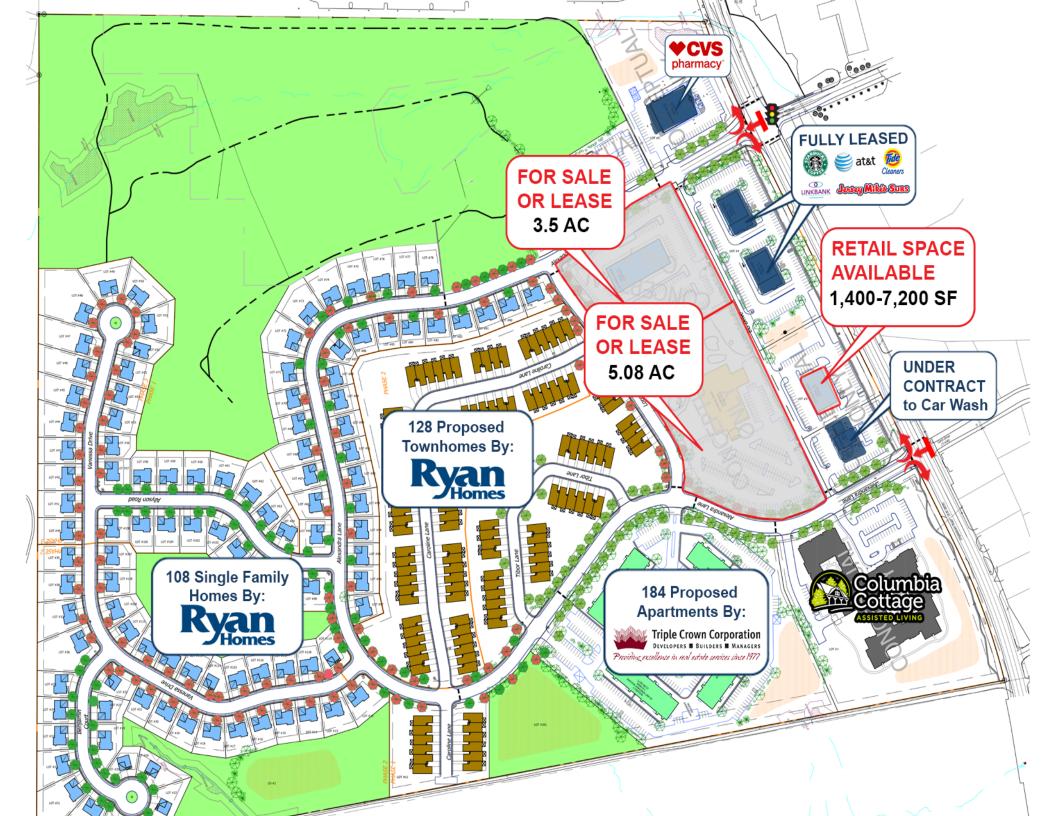

#### **About Blue Ridge**

Blue Ridge Village is a 130 acre redevelopment project in Dauphin County with spectacular views of the Blue Mountain range. The highly anticipated community is currently constructing the 79 acres of housing, 16 acres of retail, and an additional 11 acres for commercial or office use. A 30+ acre township park is in future planning stages.

Construction for Phase II Retail "Building B" shell is complete and ready for tenants.

Conveniently located, just 4 miles from Interstate 81, 8 miles from State Capitol Complex/Downtown Harrisburg, and 15 Miles from Harrisburg International Airport.