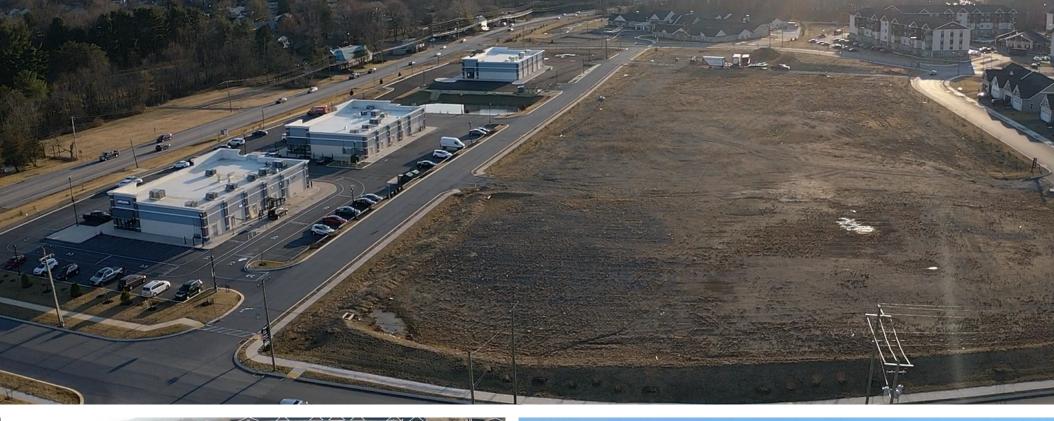

#### **About Blue Ridge**

Blue Ridge Village is a 130 acre redevelopment project in Dauphin County with spectacular views of the Blue Mountain range. The highly anticipated community is currently constructing the 79 acres of housing, 16 acres of retail, and an additional 11 acres for commercial or office use. A 30+ acre township park is in future planning stages.

Construction for Phase II Retail "Building B" shell is complete and ready for tenants.

Conveniently located, just 4 miles from Interstate 81, 8 miles from State Capitol Complex/Downtown Harrisburg, and 15 Miles from Harrisburg International Airport.