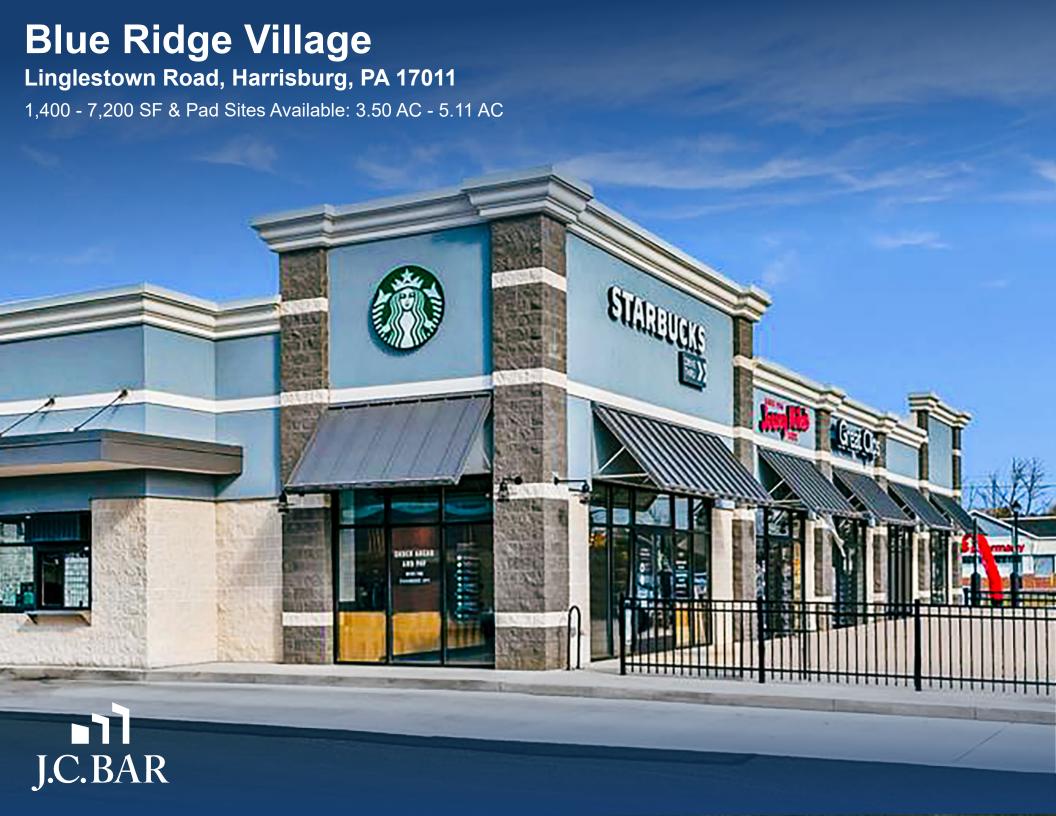

# Blue Ridge Village

Linglestown Road, Harrisburg, PA 17011

### Highlights

• Join:

- · Construction complete & in move-in ready condition for Retail Spaces!
- Linglestown Road VPD: 14,833
- Situated directly in front of 236 homes & 184 apartments

• GLA: 15,400 SF