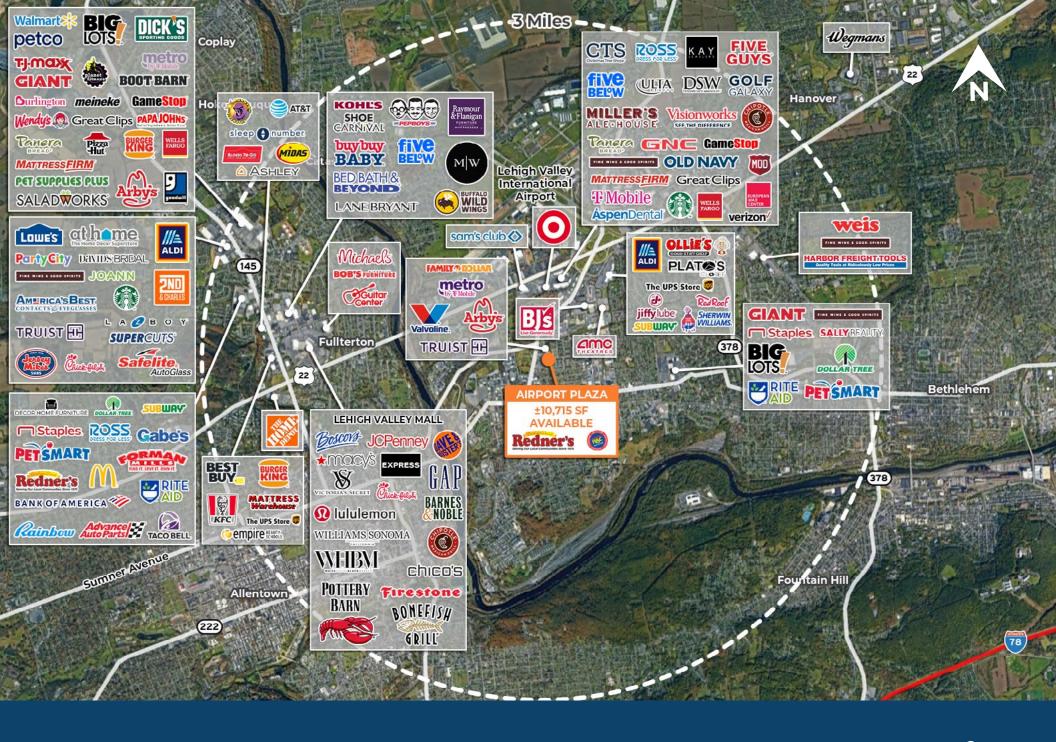

# **Market Aerial**

#### **About Allentown**

Airport Plaza is anchored by Redner's Warehouse Markets. The Plaza is located at the intersection of Airport Road (23,464 VPD), a North-South thoroughfare that provides access to Downtown Allentown, and East Congress Street, a residential cross street connecting nearby neighborhoods. The Lehigh Valley Thruway (Route 22) is located one mile north of the property and connects Allentown to major metropolitan areas, such as, New York and Philadelphia via I-78 and I-476.