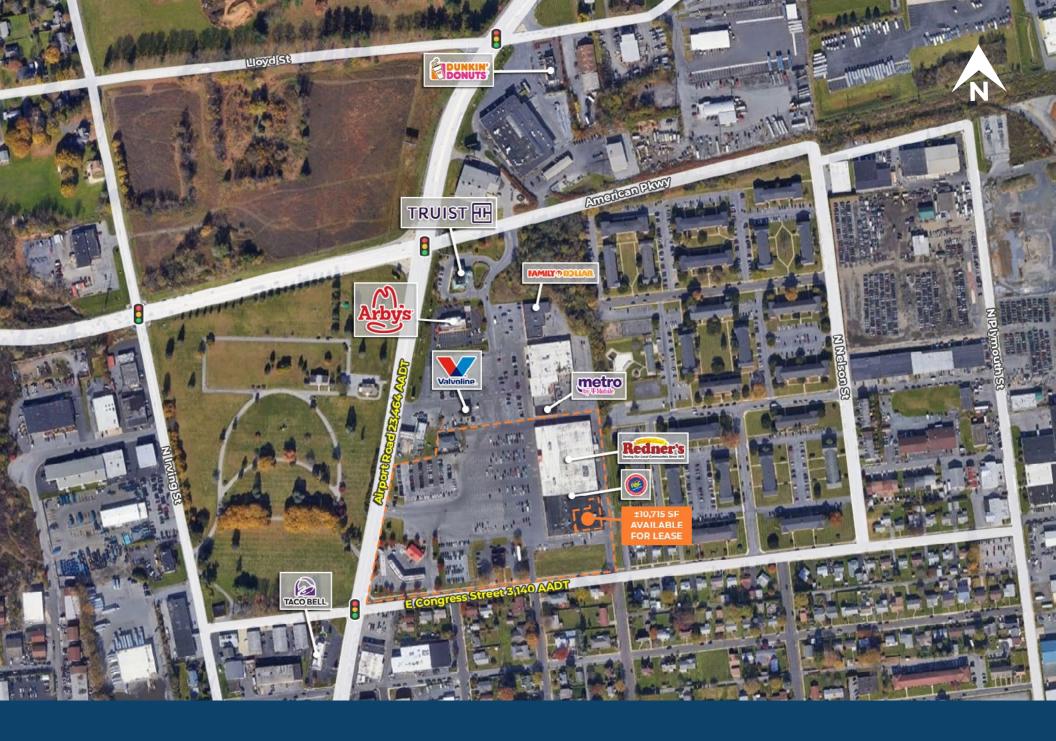

# **Zoom Aerial**

#### **About Allentown**

Airport Plaza is anchored by Redner's Warehouse Markets. The Plaza is located at the intersection of Airport Road (23,464 VPD), a North-South thoroughfare that provides access to Downtown Allentown, and East Congress Street, a residential cross street connecting nearby neighborhoods. The Lehigh Valley Thruway (Route 22) is located one mile north of the property and connects Allentown to major metropolitan areas, such as, New York and Philadelphia via I-78 and I-476.

In addition to grocery, gas, and convenience products, provided by Redner's, the center offers food and entertainment to customers. Rent-A-Center and Airport Pawn offer low cost alternatives for household and consumer goods. Airport Plaza is located in a 3-mile demographic community, where, according to 2018 census data, approximately 10% of consumer expenditures were on vehicle purchases.