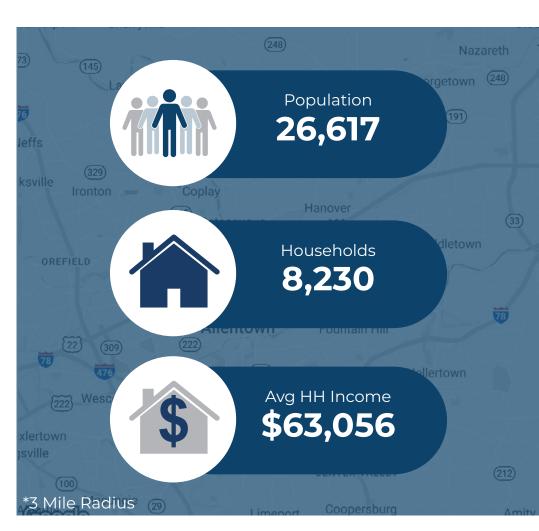

| Demographic       | 1 Mile   | 3 Miles  | 5 Miles         |
|-------------------|----------|----------|-----------------|
| Population        | 10,307   | 125,831  | 273,232         |
| Households        | 4,129    | 46,129   | 102,372         |
| Avg HH Income     | \$59,492 | \$64,207 | <i>\$73,161</i> |
| Daytime Employees | 12,497   | 66,000   | 136,158         |