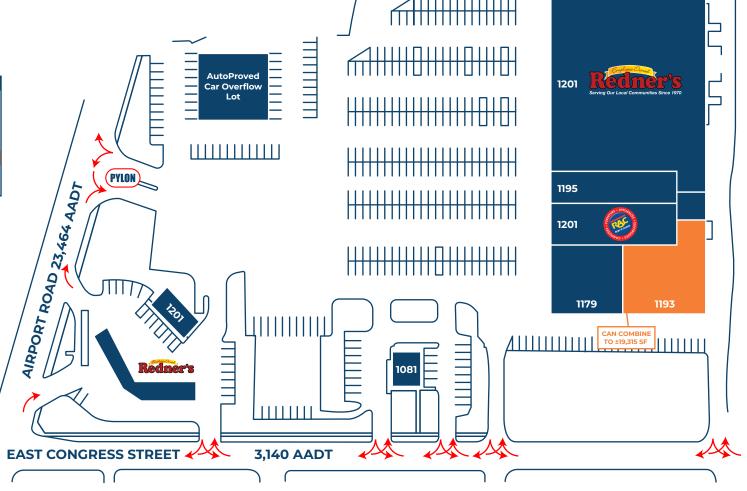

#### **Airport Road**

| Address | Tenant              | Square Footage |
|---------|---------------------|----------------|
| 1201    | Redner's Market     | ±55,669 SF     |
| 1195    | Airport Pawn        | ±4,320 SF      |
| 1201    | Rent-A-Center       | ±4,500 SF      |
| 1179    | Chicago Bar & Grill | e ±8,600 SF    |
| 1193    | AVAILABLE           | ±10,715 SF     |
| 1201    | Redner's Gas Mart   | ±2,027 SF      |
| 1081    | AutoProved          | ±1,911 SF      |
|         |                     |                |

# Site Plan