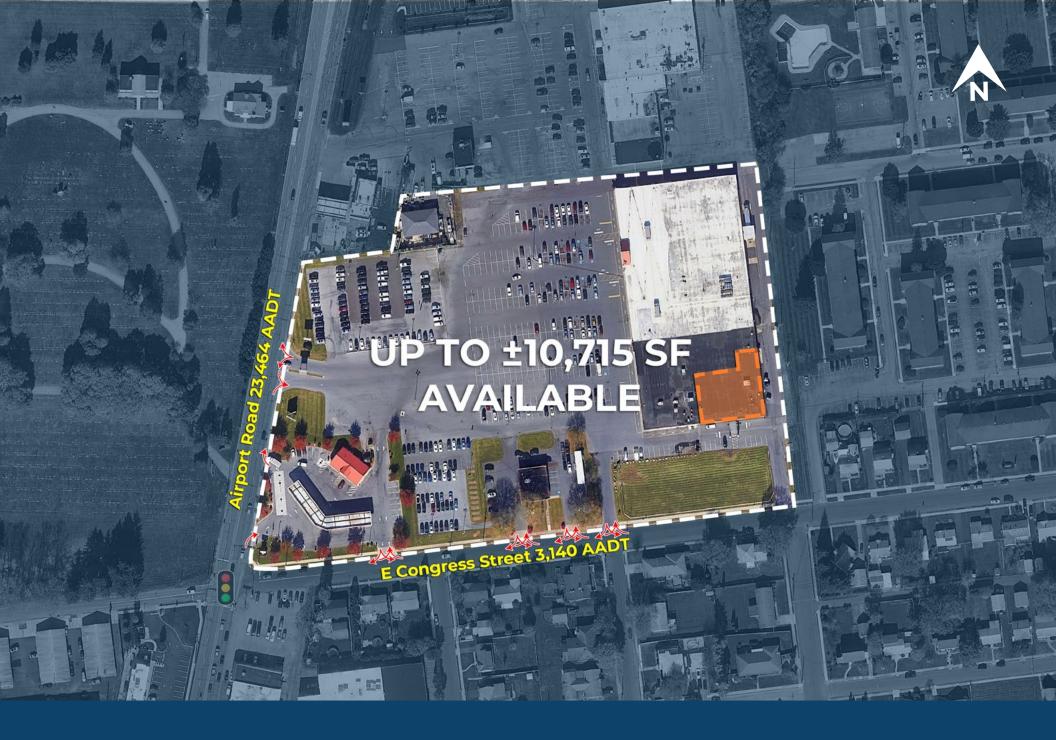

# Site Plan

## 1251 Airport Road - Allentown, PA 18109

±10,715 SF Available for Lease

## **Highlights**

- Located at lighted intersection of Airport Road 23,464 AADT and East Congress Street 3,140 AADT
- Airport Plaza is easily accessible to Route 22 located in the Lehigh Valley
- GLA ±87,742 SF
- · Major employers in the area:
  - -Lehigh Valley Health Network
  - -St. Luke's Hospital
  - -Amazon