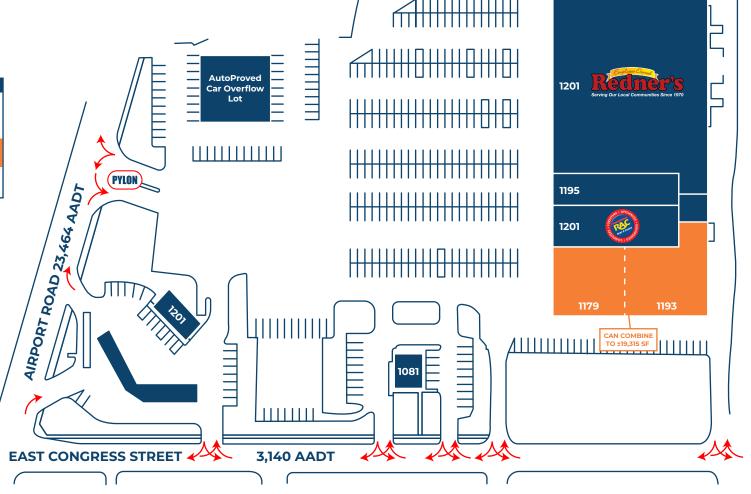

#### **Airport Road**

| Address | Tenant            | Square Footage |
|---------|-------------------|----------------|
| 1201    | Redner's Market   | ±55,669 SF     |
| 1195    | Airport Pawn      | ±4,320 SF      |
| 1201    | Rent-A-Center     | ±4,500 SF      |
| 1179    | AVAILABLE         | ±8,600 SF      |
| 1193    | AVAILABLE         | ±10,715 SF     |
| 1201    | Redner's Gas Mart | ±2,027 SF      |
| 1081    | AutoProved        | ±1,911 SF      |
|         |                   |                |

# Site Plan