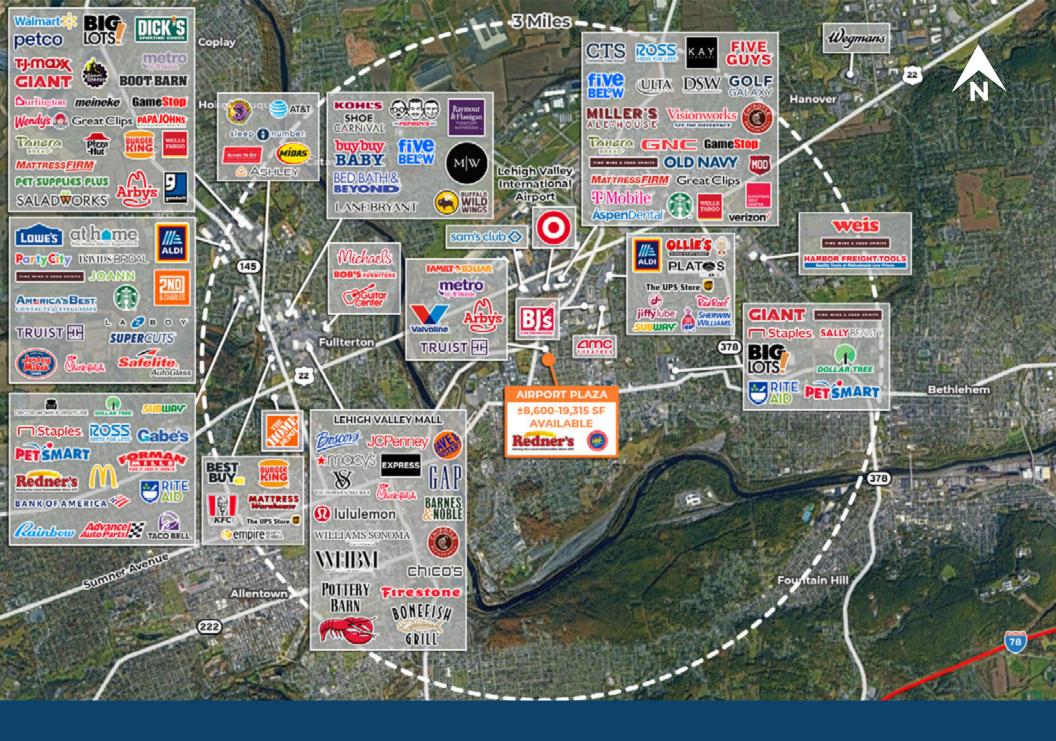

# **Market Aerial**

#### **About Allentown**

Airport Plaza is anchored by Redner's Warehouse Markets. The Plaza is located at the intersection of Airport Road (23,464 VPD), a North-South thoroughfare that provides access to Downtown Allentown, and East Congress Street, a residential cross street connecting nearby neighborhoods. The Lehigh Valley Thruway (Route 22) is located one mile north of the property and connects Allentown to major metropolitan areas, such as, New York and Philadelphia via I-78 and I-476.

In addition to grocery, gas, and convenience products, provided by Redner's, the center offers food and entertainment to customers. Rent-A-Center and Airport Pawn offer low cost alternatives for household and consumer goods. Airport Plaza is located in a 3-mile demographic community, where, according to 2018 census data, approximately 10% of consumer expenditures were on vehicle purchases.