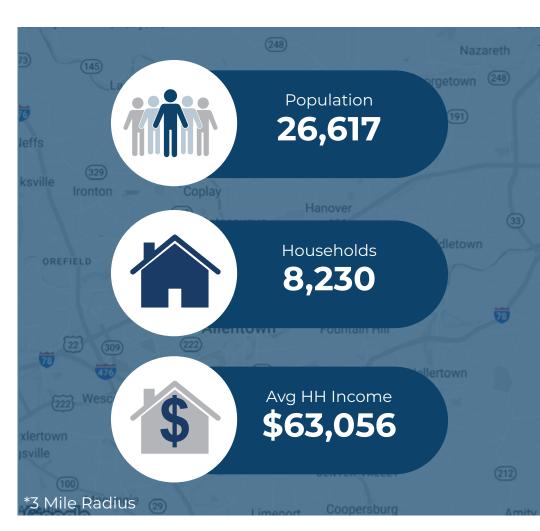

| 1ile 3 M         | iles 5 Miles         |
|------------------|----------------------|
| 307 <i>125</i> , | ,831 273,232         |
| 129 46,          | ,129 102,372         |
| 492 \$64,2       | 207 \$73,161         |
| 497 66,0         | 000 136,158          |
|                  | 129 46<br>492 \$64,. |