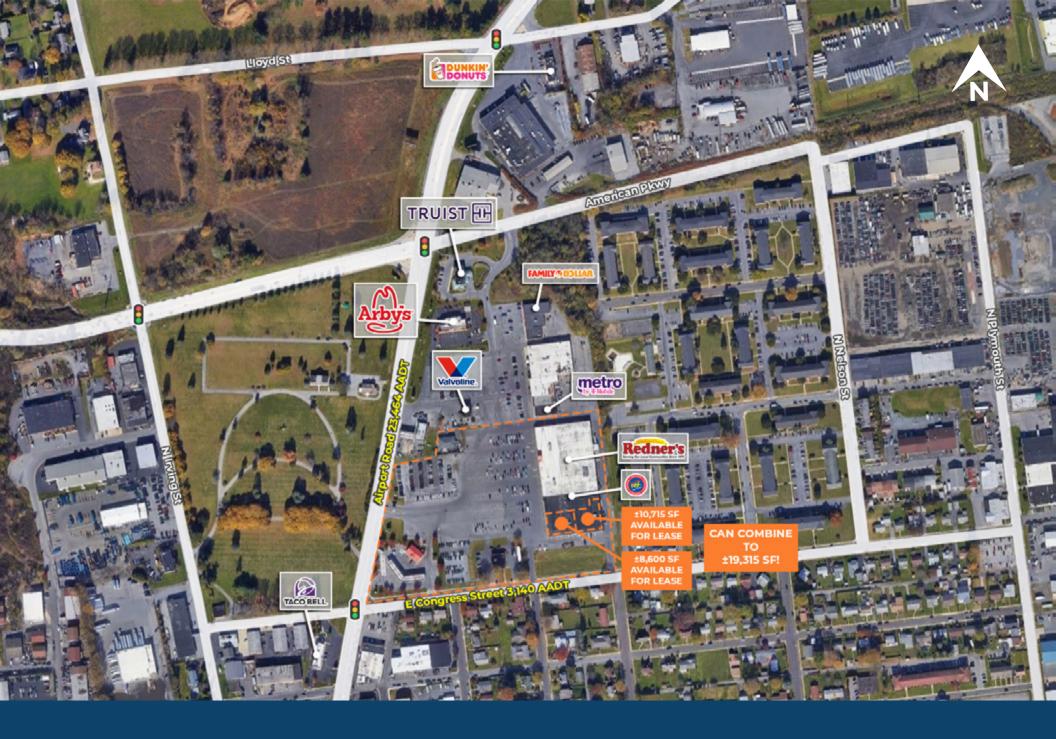

# **Zoom Aerial**

#### **Airport Road**

| Address | Tenant            | Square Footage |
|---------|-------------------|----------------|
| 1201    | Redner's Market   | ±55,669 SF     |
| 1195    | Airport Pawn      | ±4,320 SF      |
| 1201    | Rent-A-Center     | ±4,500 SF      |
| 1179    | AVAILABLE         | ±8,600 SF      |
| 1193    | AVAILABLE         | ±10,715 SF     |
| 1201    | Redner's Gas Mart | ±2,027 SF      |
| 1081    | AutoProved        | ±1,911 SF      |
|         |                   |                |