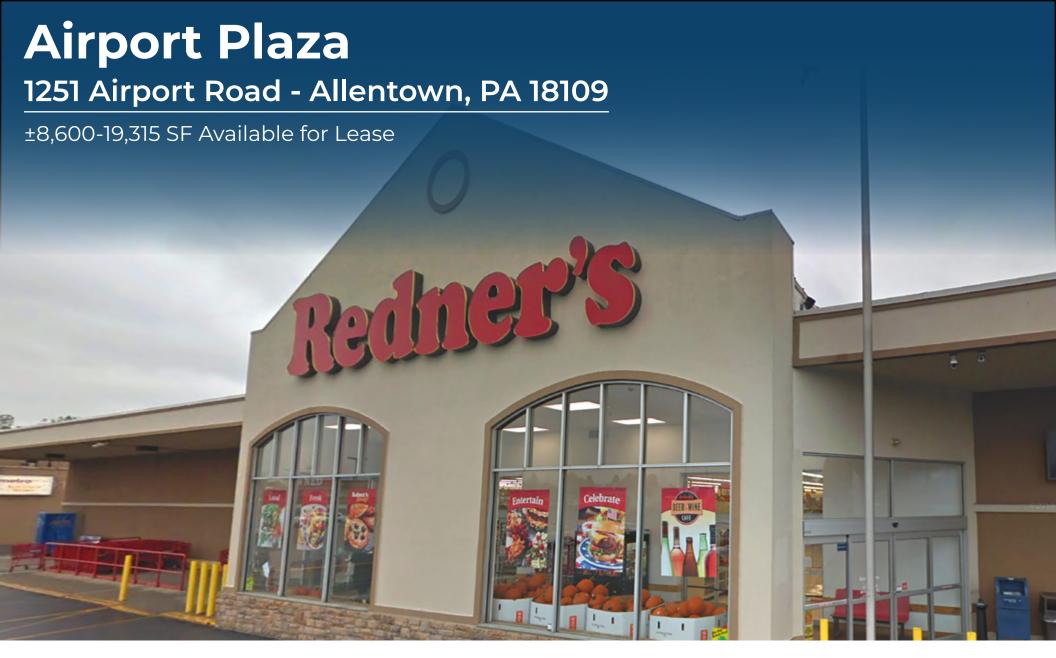

# **Airport Plaza**

## 1251 Airport Road - Allentown, PA 18109

±8,600-19,315 SF Available for Lease