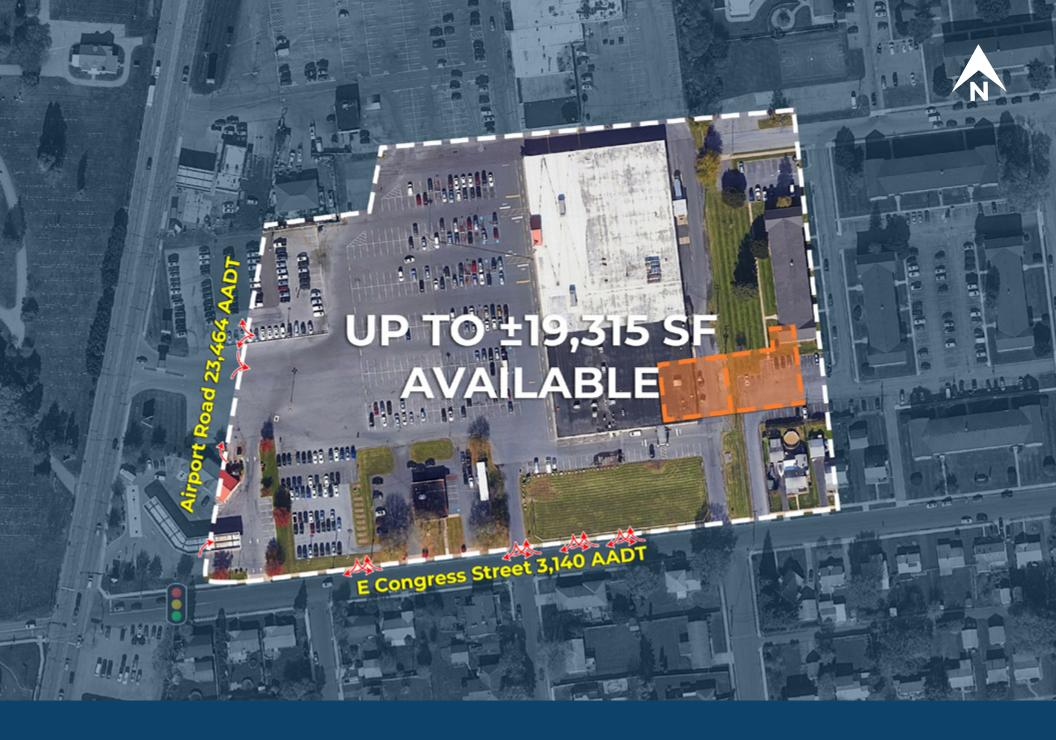

# Site Plan

## 1251 Airport Road - Allentown, PA 18109

±8,600-19,315 SF Available for Lease

## **Highlights**

- Located at lighted intersection of Airport Road 23,464 AADT and East Congress Street 3,140 AADT
- Airport Plaza is easily accessible to Route 22 located in the Lehigh Valley
- GLA ±87,742 SF
- · Major employers in the area:
  - -Lehigh Valley Health Network
  - -St. Luke's Hospital
  - -Amazon